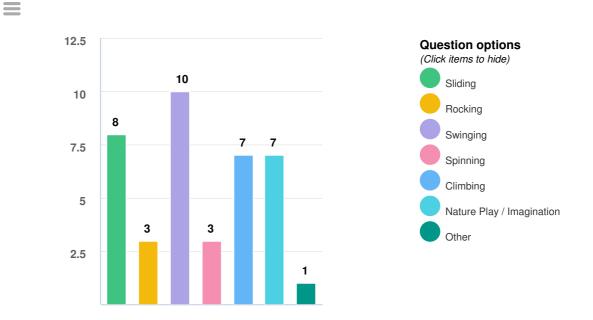

#### What type of play do you enjoy?

Optional question (18 responses, 0 skipped)

### What type of play do you enjoy?