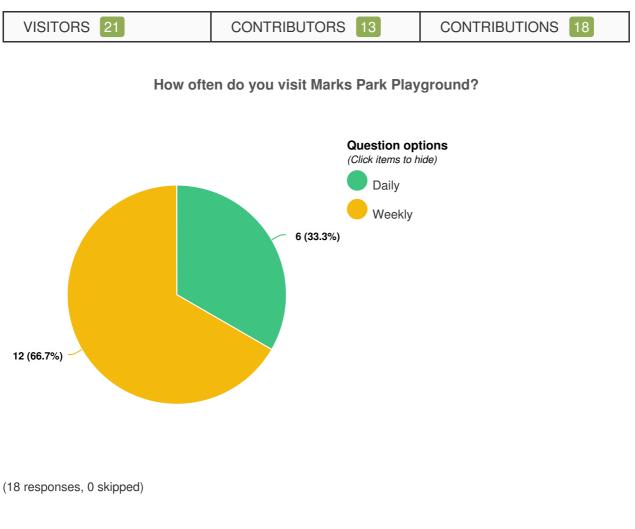

## **ENGAGEMENT TOOLS SUMMARY**

| Tool Type   | Engagement Tool Name                                    | Tool Status | Visitors | Contributors |            |           |
|-------------|---------------------------------------------------------|-------------|----------|--------------|------------|-----------|
|             |                                                         |             |          | Registered   | Unverified | Anonymous |
| Survey Tool | Marks Park Playground Upgrade<br>Survey                 | Archived    | 21       | 0            | 0          | 13        |
| Quick Poll  | Do you like the draft Marks Park<br>Playground concept? | Archived    | 11       | 1            | 0          | 9         |

## **ENGAGEMENT TOOL: SURVEY TOOL**

## Marks Park Playground Upgrade Survey

### How long do you spend in Marks Park Playground?