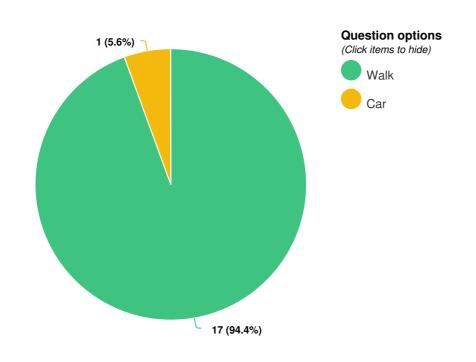

#### How do you access Marks Park Playground?

Optional question (18 responses, 0 skipped)

How satisfied are you with the current Marks Park Playground?

Optional question (18 responses, 0 skipped)