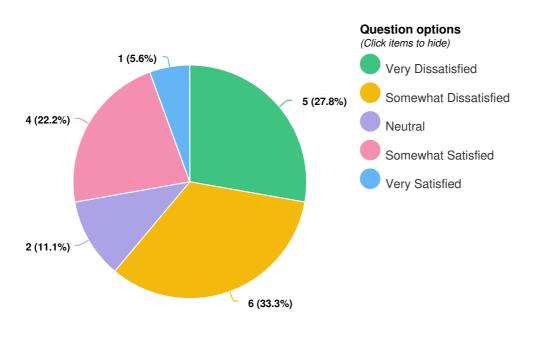

#### How do you access Marks Park Playground?

Optional question (18 responses, 0 skipped)

How satisfied are you with the current Marks Park Playground?

Optional question (18 responses, 0 skipped)