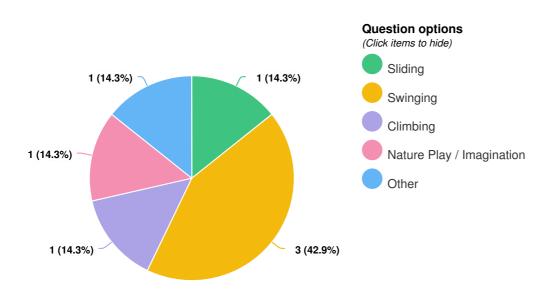

#### What type of play do you enjoy?

Optional question (18 responses, 0 skipped)

### What type of play do you enjoy?

#### This question was deleted, so it would have lesser number of responses(7 responses, 11 skipped)

What is your age range?

Optional question (18 responses, 0 skipped)