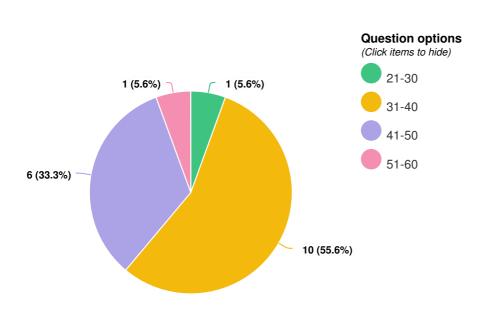

#### This question was deleted, so it would have lesser number of responses(7 responses, 11 skipped)

What is your age range?

Optional question (18 responses, 0 skipped)