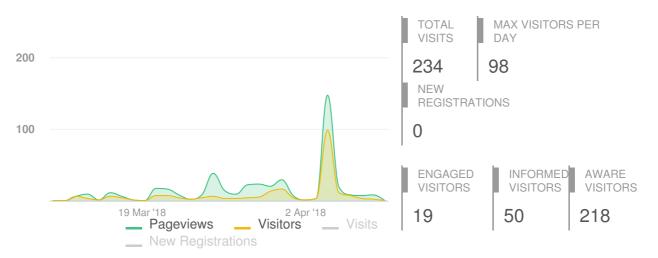

# Have Your Say Waverley Marks Park Playground Upgrade

Project Report 10 March 2018 - 08 April 2018



## **Visitors Summary**

## Highlights



| Aware Participants              | 218          | Engaged                     | 19                        |   |            |
|---------------------------------|--------------|-----------------------------|---------------------------|---|------------|
| Aware Actions Performed         | Participants | Engaged Actions             | Registered Unverified And |   | Anonymous  |
| Visited a Project or Tool Page  | 218          | Performed                   | . toglotol od             | 0 | , monymous |
| Informed Participants           | 50           | Contributed on Forums       | 0                         | 0 | 0          |
| Informed Actions Performed      | Participants | Participated in Surveys     | 0                         | 0 | 13         |
| Viewed a video                  | 0