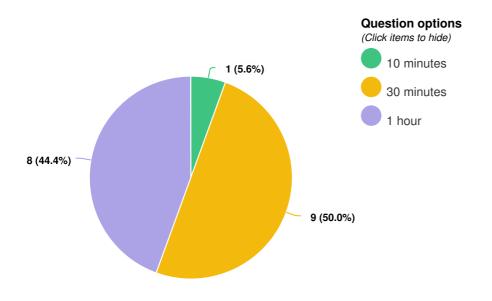

Tool | Marks Park Playground Upgrade<br>Survey                 | Archived    | 21       | 0            | 0          | 13        |
| Quick Poll  | Do you like the draft Marks Park<br>Playground concept? | Archived    | 11       | 1            | 0          | 9         |

## **INFORMATION WIDGET SUMMARY**



| Widget<br>Type | Engagement Tool Name                                 | Visitors | Views/Downloads |
|----------------|------------------------------------------------------|----------|-----------------|
| Document       | Marks Park Playground Upgrade - Analysis and Concept | 34       | 34              |
| Key Dates      | Key Date                                             | 2        | 2               |

## **ENGAGEMENT TOOL: SURVEY TOOL**

## Marks Park Playground Upgrade Survey





### How long do you spend in Marks Park Playground?



#### How do you access Marks Park Playground?

Optional question (18 responses, 0 skipped)



How satisfied are you with the current Marks Park Playground?

Optional question (18 responses, 0 skipped)



#### What type of play do you enjoy?

Optional question (18 responses, 0 skipped)

### What type of play do you enjoy?



#### This question was deleted, so it would have lesser number of responses(7 responses, 11 skipped)



What is your age range?

Optional question (18 responses, 0 skipped)

## **ENGAGEMENT TOOL: QUICK POLL**

## Do you like the draft Marks Park Playground concept?



(10 responses, 0 skipped)