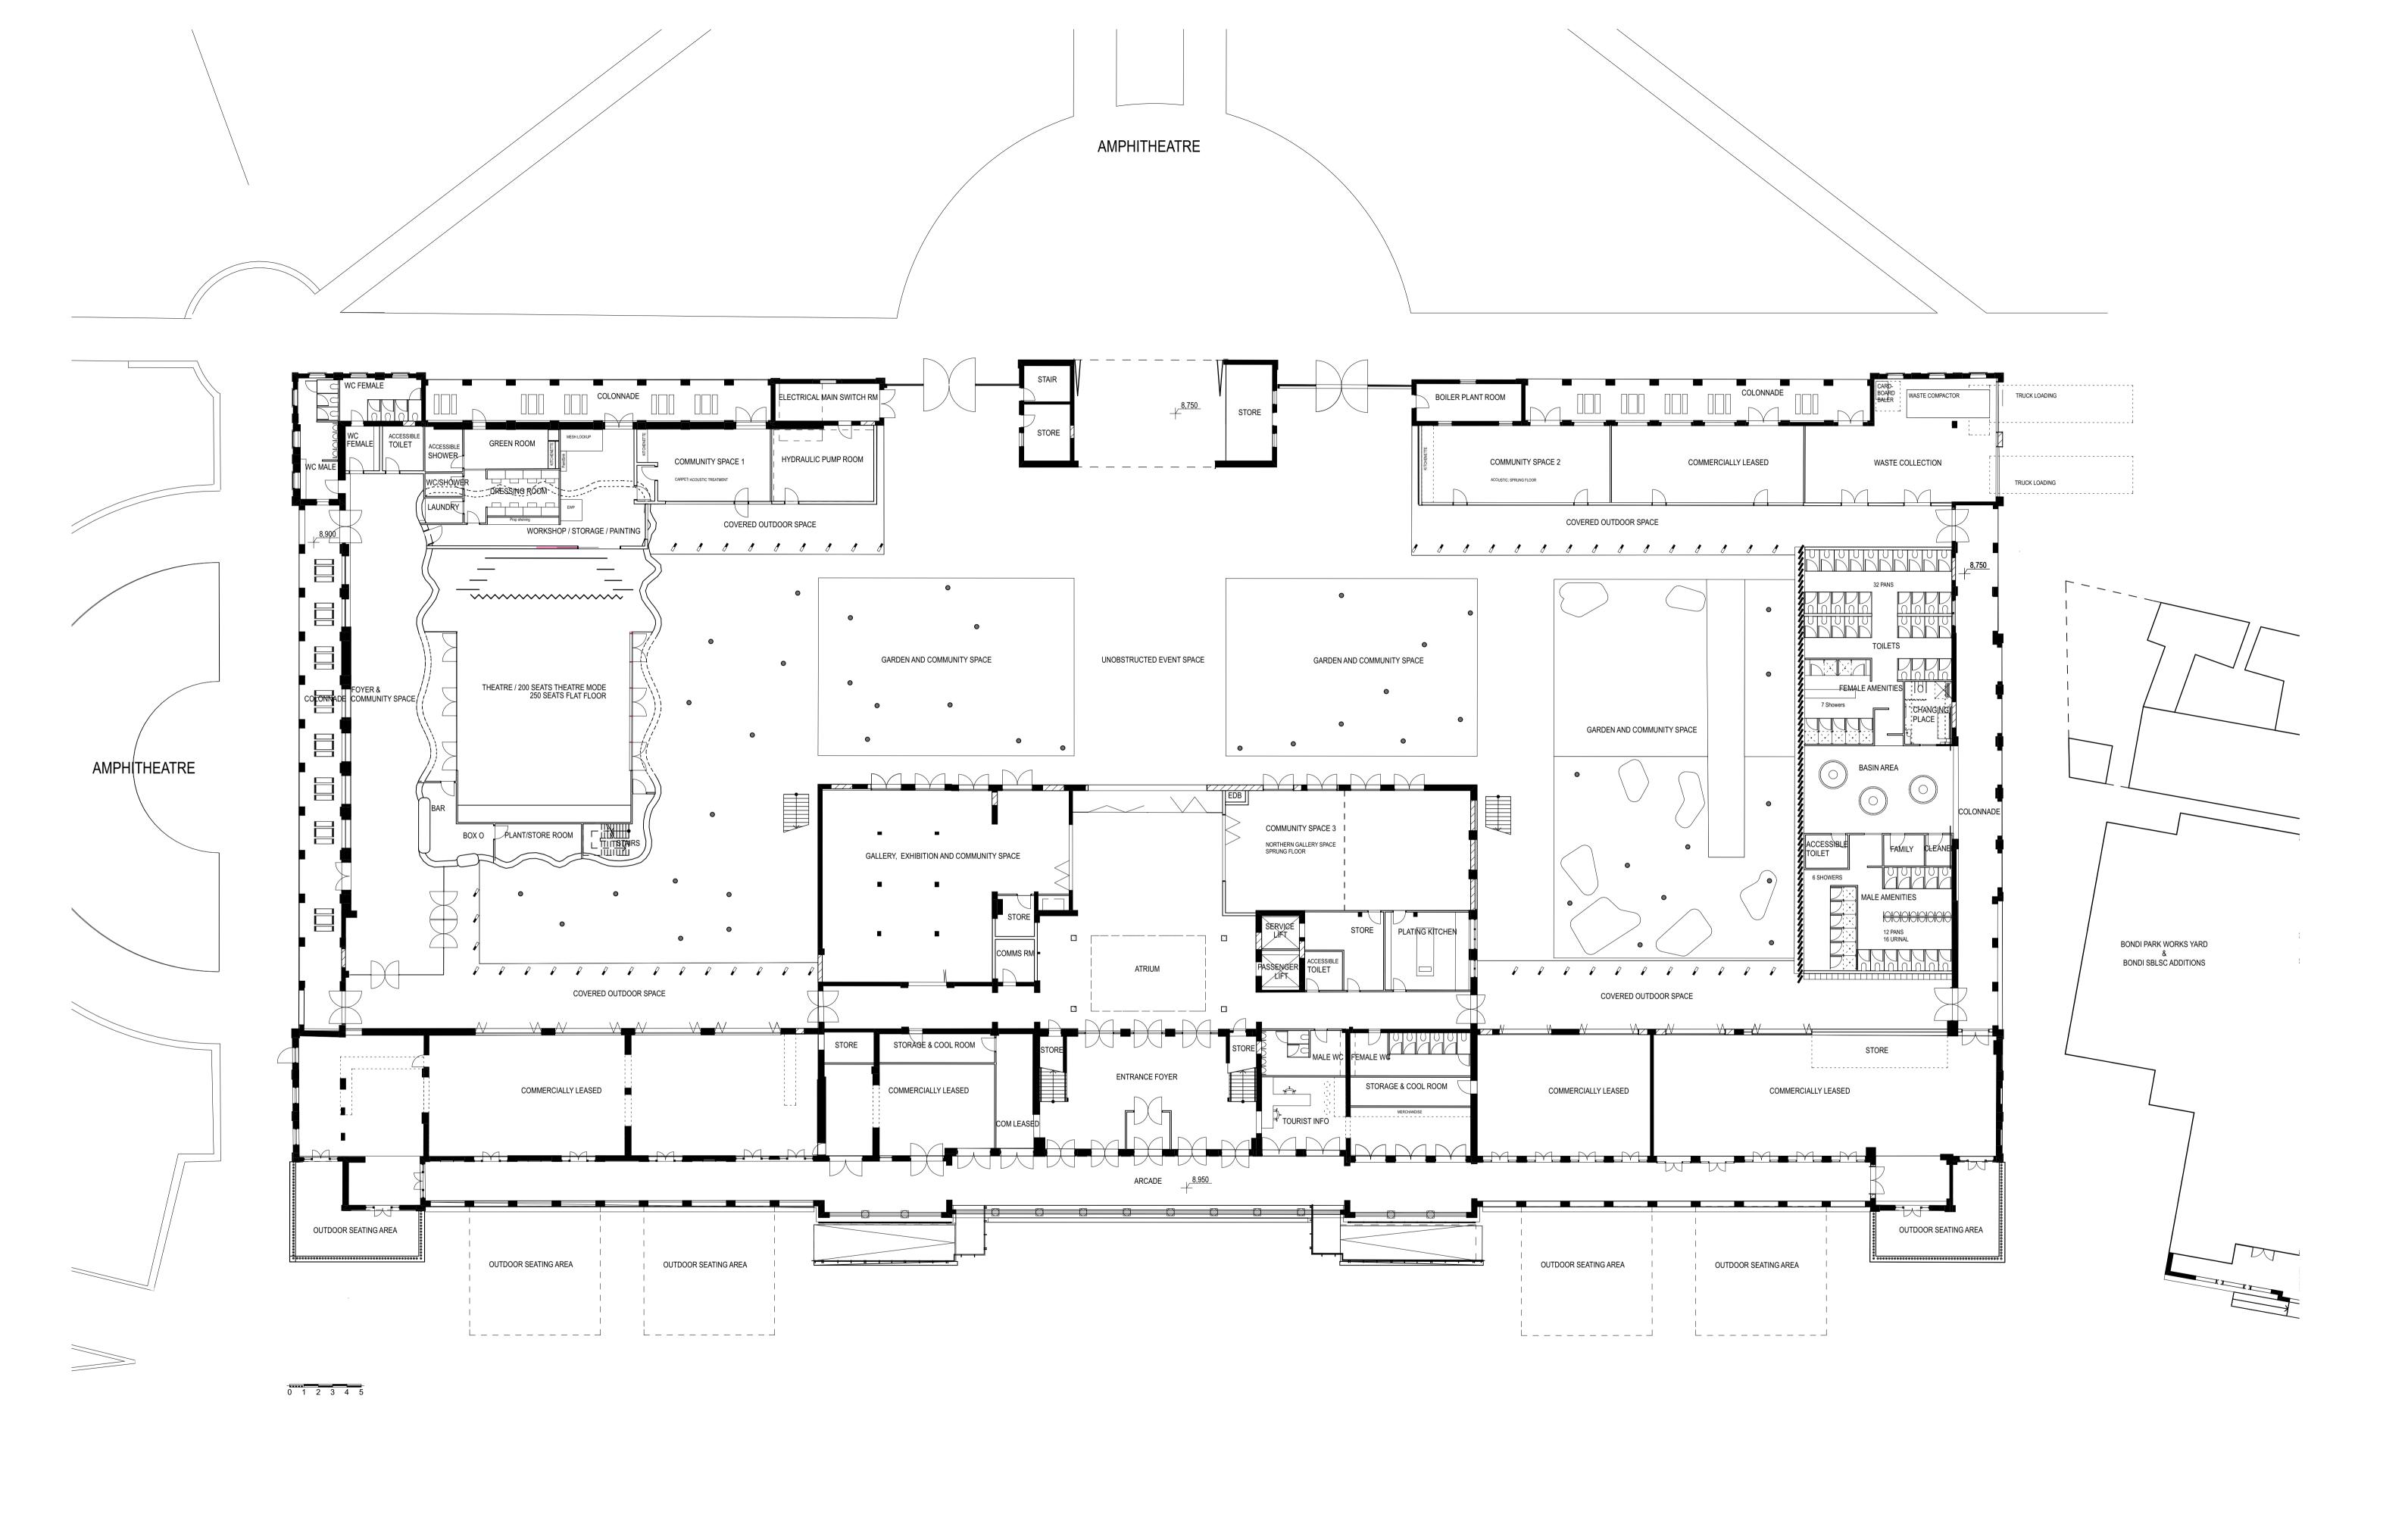

| DATE | REV NOTES:                           | NOTES:                                                                                                                                                                                                                    | ACCESS CONSULTANT Accessibility Solutions | ACOUSTIC ENGINEER Acoustic Studio          | BCA CONSULTANT Blackett Maquire Goldsmith (BM&G) | CIVIL ENGINEER SDA Structures    | ELECTRICAL ENGINEER WSP                         | ESD CONSULTANT ARUP                                            | CLIENT:<br>Waverley Council              | PROJECT: BONDI PAVILION UPGRADE | ARCHITECT                        | DRAWING TITLE         | DRAWN BY             |
|------|--------------------------------------|----------------------------------