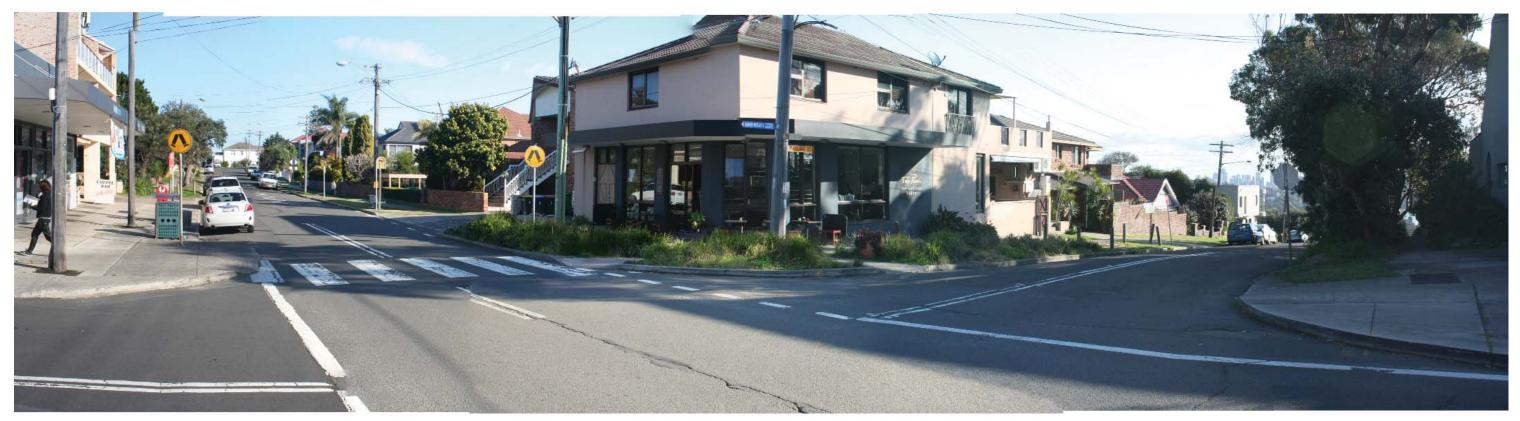

## **CONCEPT DESIGN**

The neighbourhood centre at the intersection of Blake Street and Military Road is an active meeting place and shopping destination with stunning views.

Waverley Council is planning the following upgrades to enhance the centre for both locals and visitors:

- Visually define the commercial area and improve pedestrian (1)safety with new footpath pavement (dark grey unit pavers), new kerb ramps and new concrete kerb and gutter
- Improve pedestrian and road user safety by raising the (2) pedestrian crossing and upgrading road markings
- Improve amenity and calm traffic by renewing and extending 3 mass planting of drought tolerant shrub species
- Increase shade while maintaining views with new 6 meter (4)high (approx.) street trees
- Encourage bike use by increasing bike parking (5
- Increase public seating opportunities and with new seats 6 which take advantage of the views
- 7 Improve access to bus stop by extending concrete pavement

## #1 - SITE IMAGE

#2 - SITE IMAGE

| Project Title:<br>Blake Street Neighbourhood Centre | Drawing Name: | Site Images | Date:<br>Drawn by: |
|-----------------------------------------------------|---------------|-------------|--------------------|
| Upgrade                                             | Drawing No:   | L02         | Scale:             |