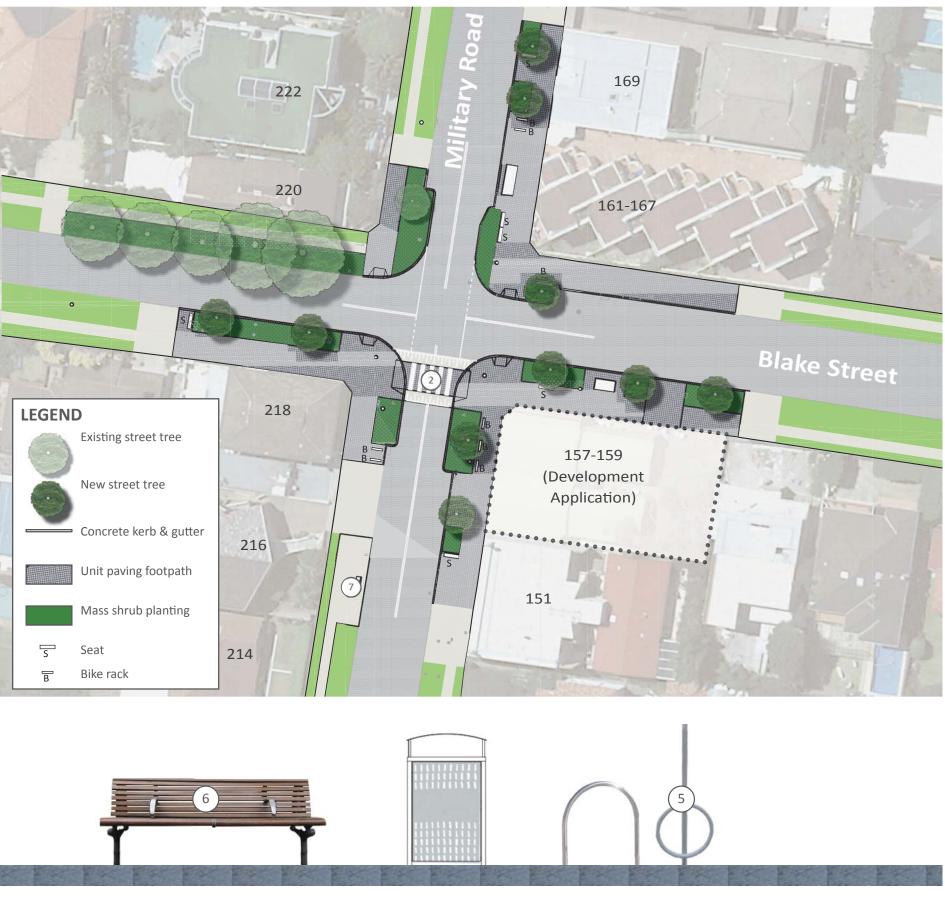

## **CONCEPT DESIGN**

The neighbourhood centre at the intersection of Blake Street and Military Road is an active meeting place and shopping destination with stunning views.

Waverley Council is planning the following upgrades to enhance the centre for both locals and visitors:

- Visually define the commercial area and improve pedestrian (1)safety with new footpath pavement (dark grey unit pavers), new kerb ramps and new concrete kerb and gutter
- Improve pedestrian and road user safety by raising the (2) pedestrian crossing and upgrading road markings
- Improve amenity and calm traffic by renewing and extending 3 mass planting of drought tolerant shrub species
- Increase shade while maintaining views with new 6 meter (4)high (approx.) street trees
- Encourage bike use by increasing bike parking (5
- Increase public seating opportunities and with new seats 6 which take advantage of the views
- 7 Improve access to bus stop by extending concrete pavement