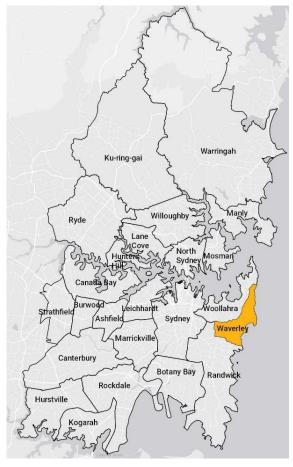

Both datasets exclude any local visitation. A local visitor, as defined by DNSW, is someone who has travelled less than 25km (one way) to their destination (Figure 1 shows those LGAs within 25km). By way of example, someone from Ryde is considered a local visitor because their LGA is situated within 25km of Bondi, whereas someone from the Blue Mountains would be considered a "true" visitor. There are 24 LGAs within a 25km driving distance of Waverley<sup>1</sup> with a combined population of 2m residents. We understand from anecdotal feedback that Bondi Beach and Bondi Junction, in particular, receive a significant number of visitors from those in nearby LGAs. The visitor statistics,

Figure 1: LGAs within a 25km Driving Distance of Waverley

however, would not include these local visitors.

radius, however, if the city centre for the LGA (such as Council's location or the primary CBD location) falls within 25km, the LGA has been included.

<sup>&</sup>lt;sup>1</sup> LGAs with their Council Chambers located within a 25km driving distance from Waverley Council Chambers were included.

Distances were calculated using the Google Directions Tool. It is important to note that the entire LGA may not fall within a 25km