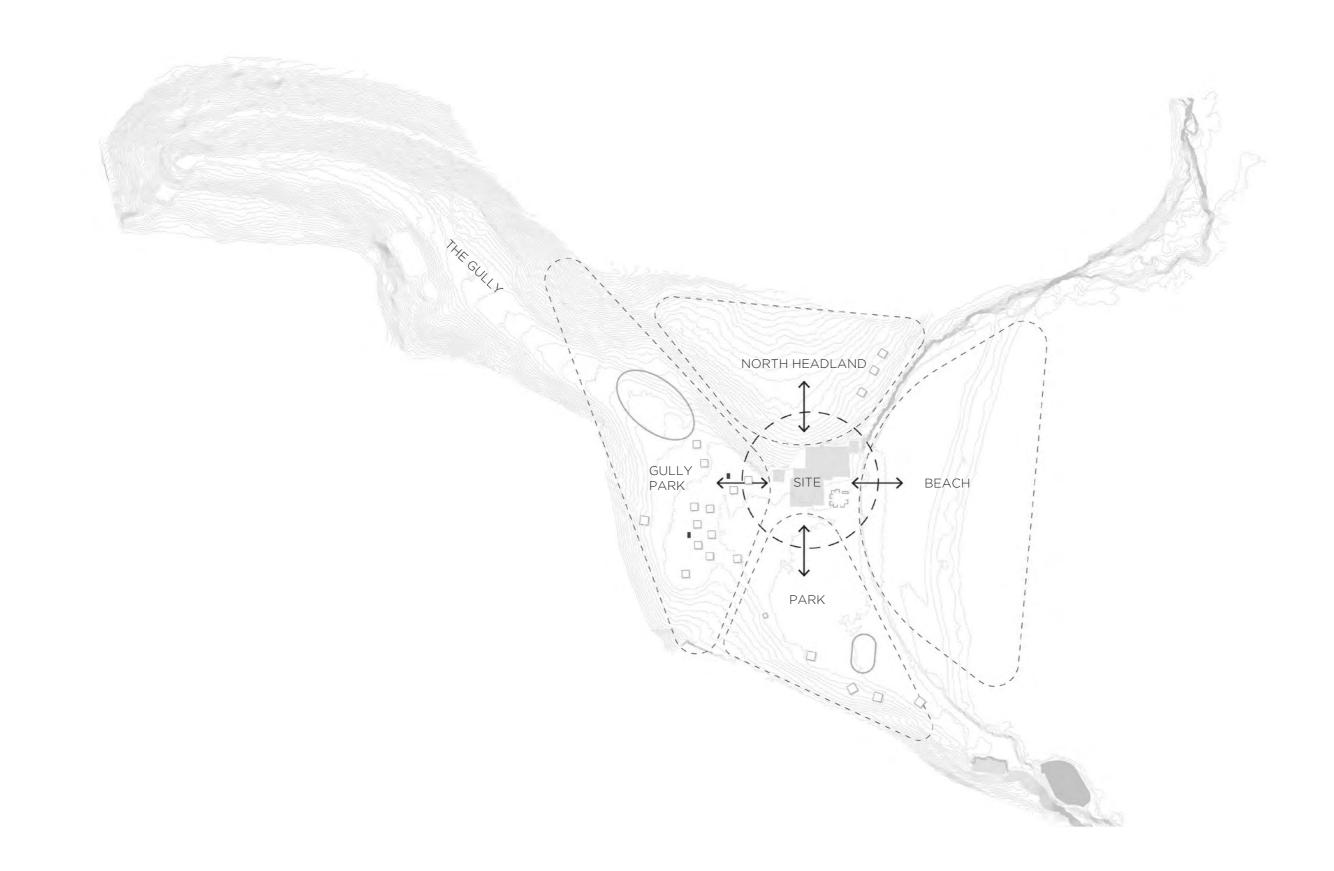

Bronte S.L.S.C & Community Facilities Redevelopment Community Consultation Report

Location Diagram

Landscape Opportunities

- 1. Extend green over building
- 2. Open view between gully and beach and make visible the significiant landform of the cliff as it turns into the gully
- 3. Create an active park edge

Concept Sketch

Site connections

The arrangement of the building along the contour establishes stronger connections between the beach and parkland. On the groundfloor the park is extended to meet the new building footprint, while the green roof restores the landscape of the hill.

# Concept Sketch

Views

The arrangement of the built form opens up the view corridor between the park and beach while views from the building provide a combination of framed vistas and wide panoramic views toward the landscape.