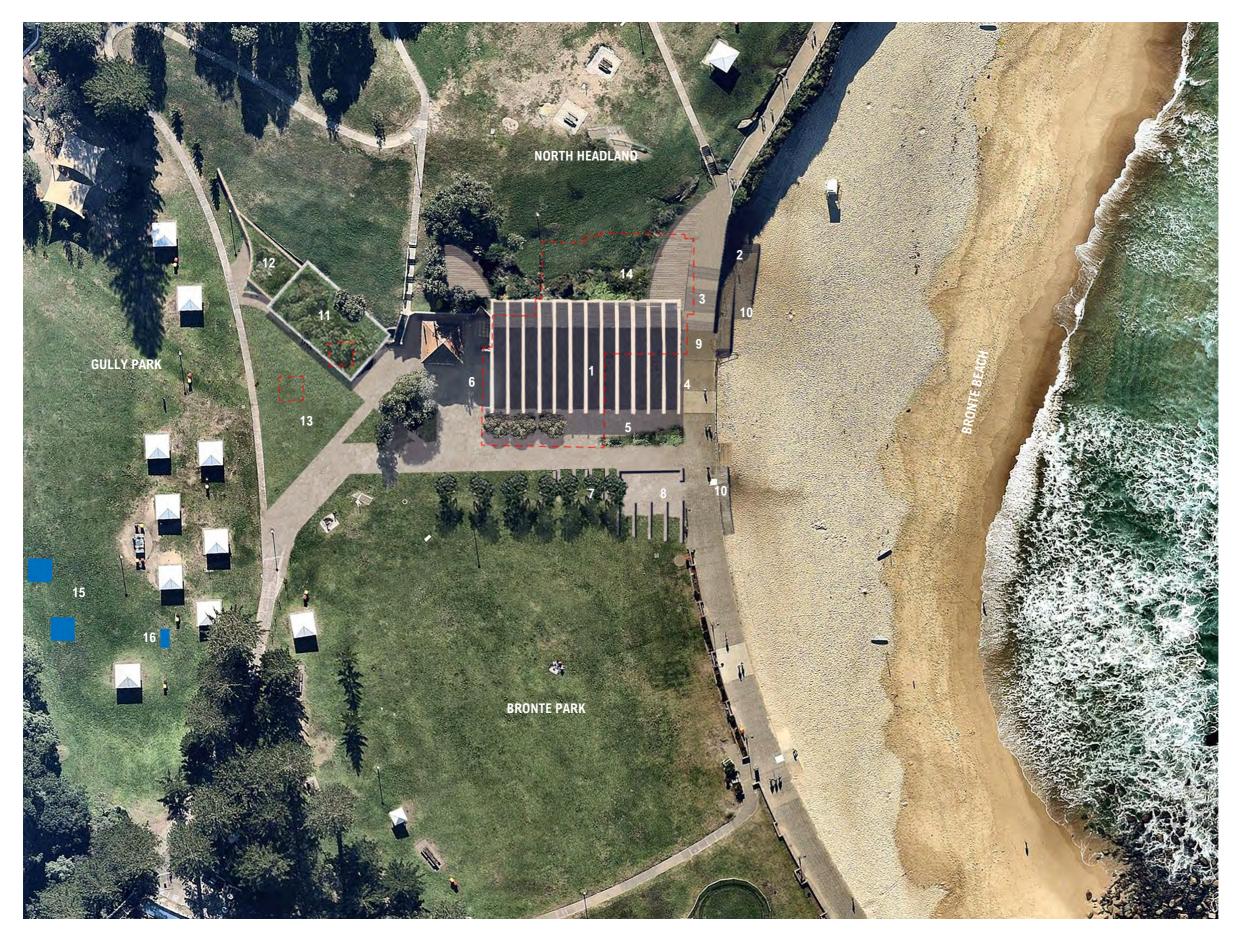

## Key

- Bronte S.L.S.C
   Lifeguard Lookout
   New Promenade Stair
   First Aid
- 5. Kiosk
- Loading & Access
   Landscape & Seating
   Dave Brown Place
   Beach Promenade

- Access to Beach
   Public Amenities
- 12. Park Maintenance Staff Facilites
- 13. Lawn
- Landscaped Roof
   Relocated Shade Shelters
   Relocated BBQ