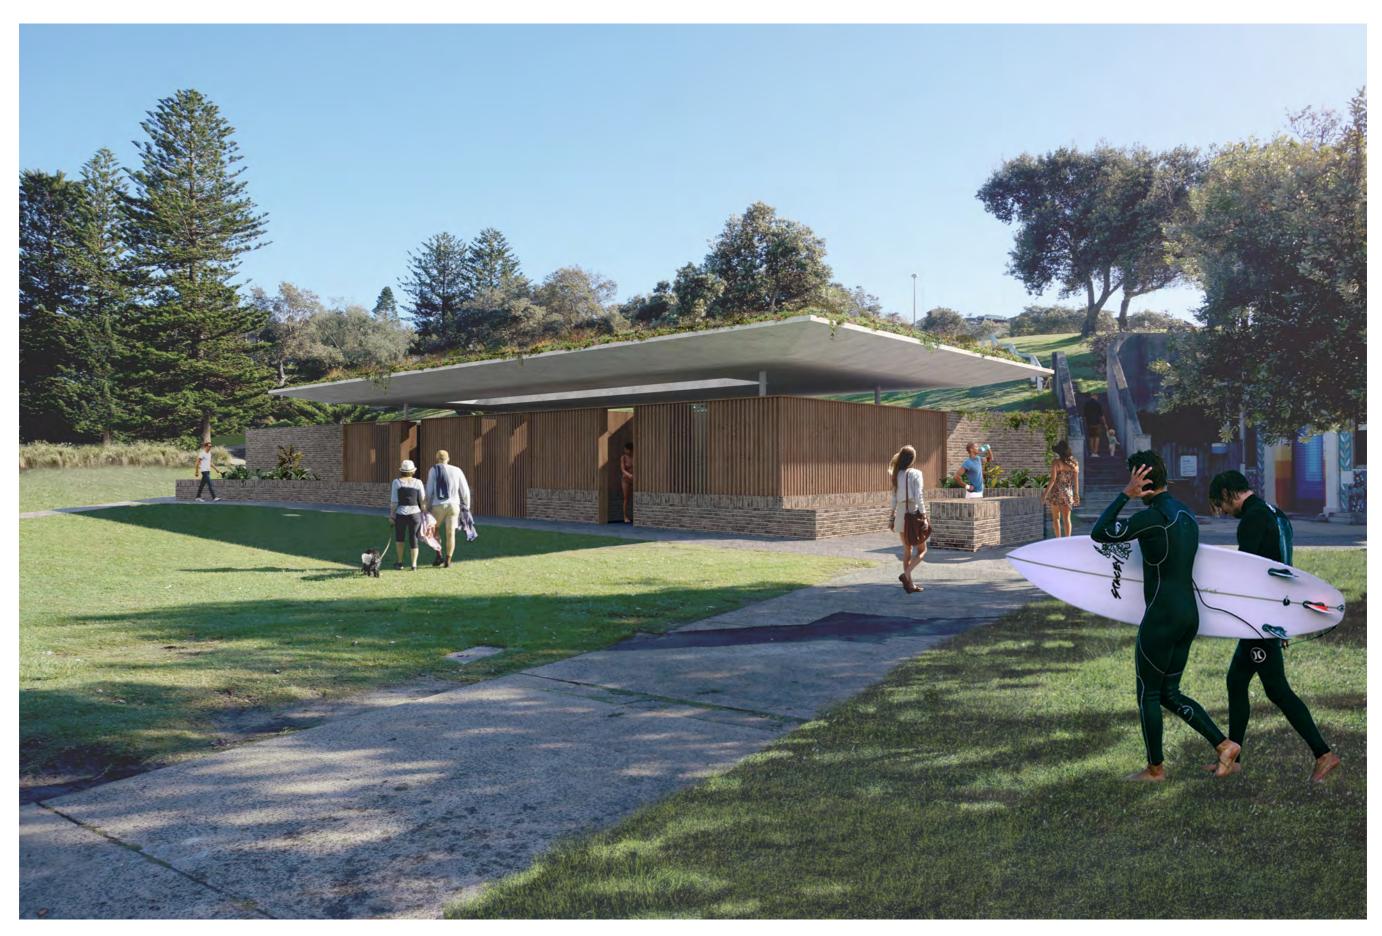

n Place
   Beach Promenade

- Access to Beach
   Public Amenities
- 12. Park Maintenance Staff Facilites
- 13. Lawn
- Landscaped Roof
   Relocated Shade Shelters
   Relocated BBQ



Concept Sketch



Existing View - North Headland



Proposed View - North Headland



Existing View - Bronte Beach



Proposed View - Bronte Beach



Proposed View - Bronte Beach



## Material Palette









A CONTAINED SPACE WITH PERIMETER SEATING EVENTS; TENT SURF BOARD LAYOUT

SUNKEN CHARACTER WITH SEATING EDGES

Dave Brown Place - Existing Form Analysis

CHROFI & TYRRELL STUDIO



### VIEW OVER PROMENADE TO BEACH AND SURF



Proposed Dave Brown Place Plan

PLANTING PROPOSED TREE

TURF

SEATING WALLS

PAVING



Proposed Dave Brown Place View



Proposed Amenities Plan



Existing View - Public Amenities



Proposed View - Public Amenities