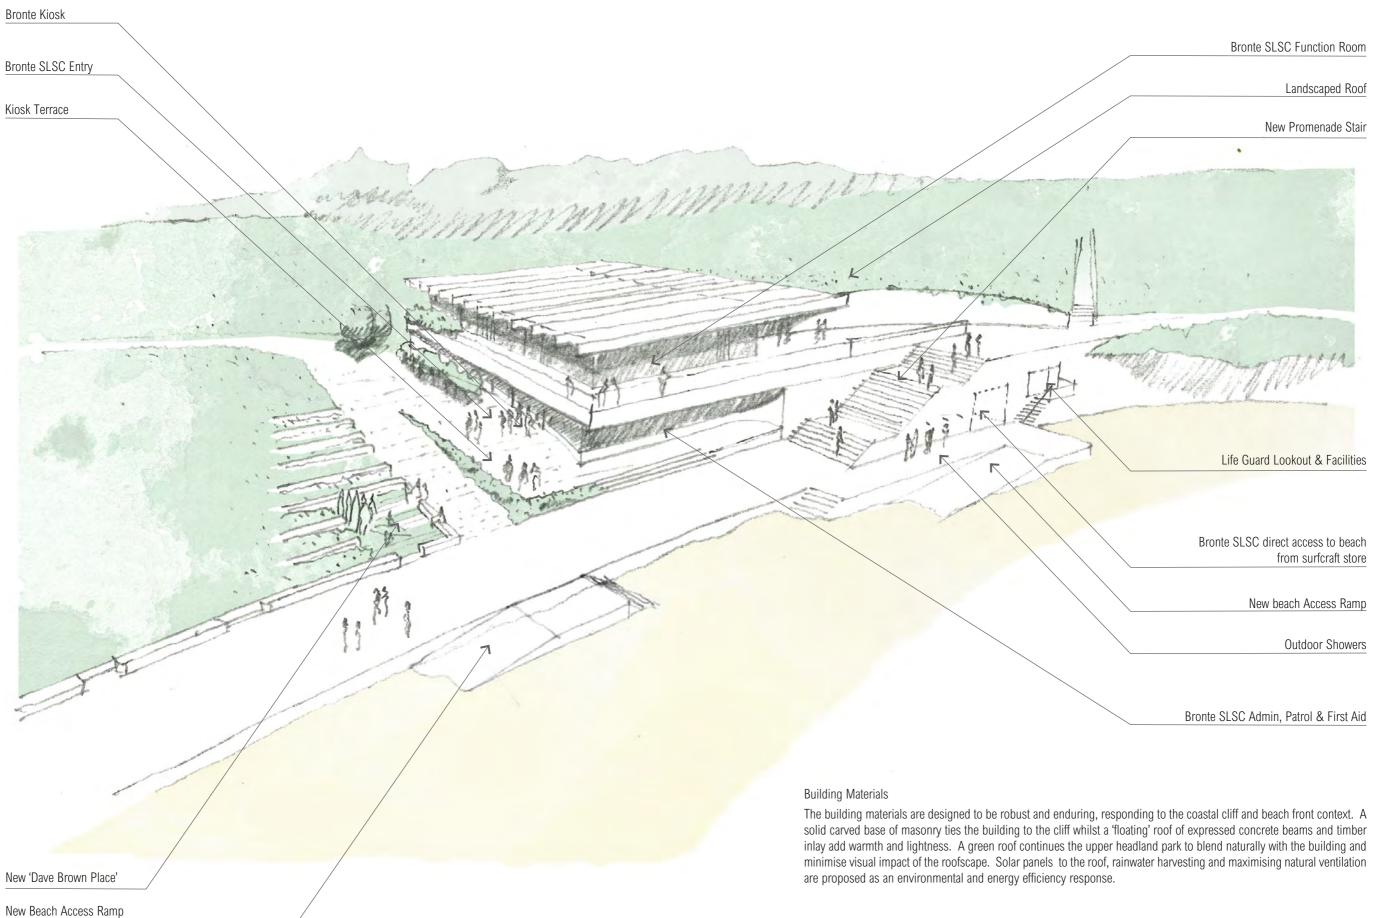

Concept Sketch

Site connections

The arrangement of the building along the contour establishes stronger connections between the beach and parkland. On the groundfloor the park is extended to meet the new building footprint, while the green roof restores the landscape of the hill.

# Concept Sketch

Views

The arrangement of the built form opens up the view corridor between the park and beach while views from the building provide a combination of framed vistas and wide panoramic views toward the landscape.

Concept Sketch

"A building that compliments and reponds to its context"

Concept Sketch

Existing Aerial Plan

Proposed Aerial Site Plan

Proposed Aerial Site Plan

CHROFI & TYRRELL STUDIO