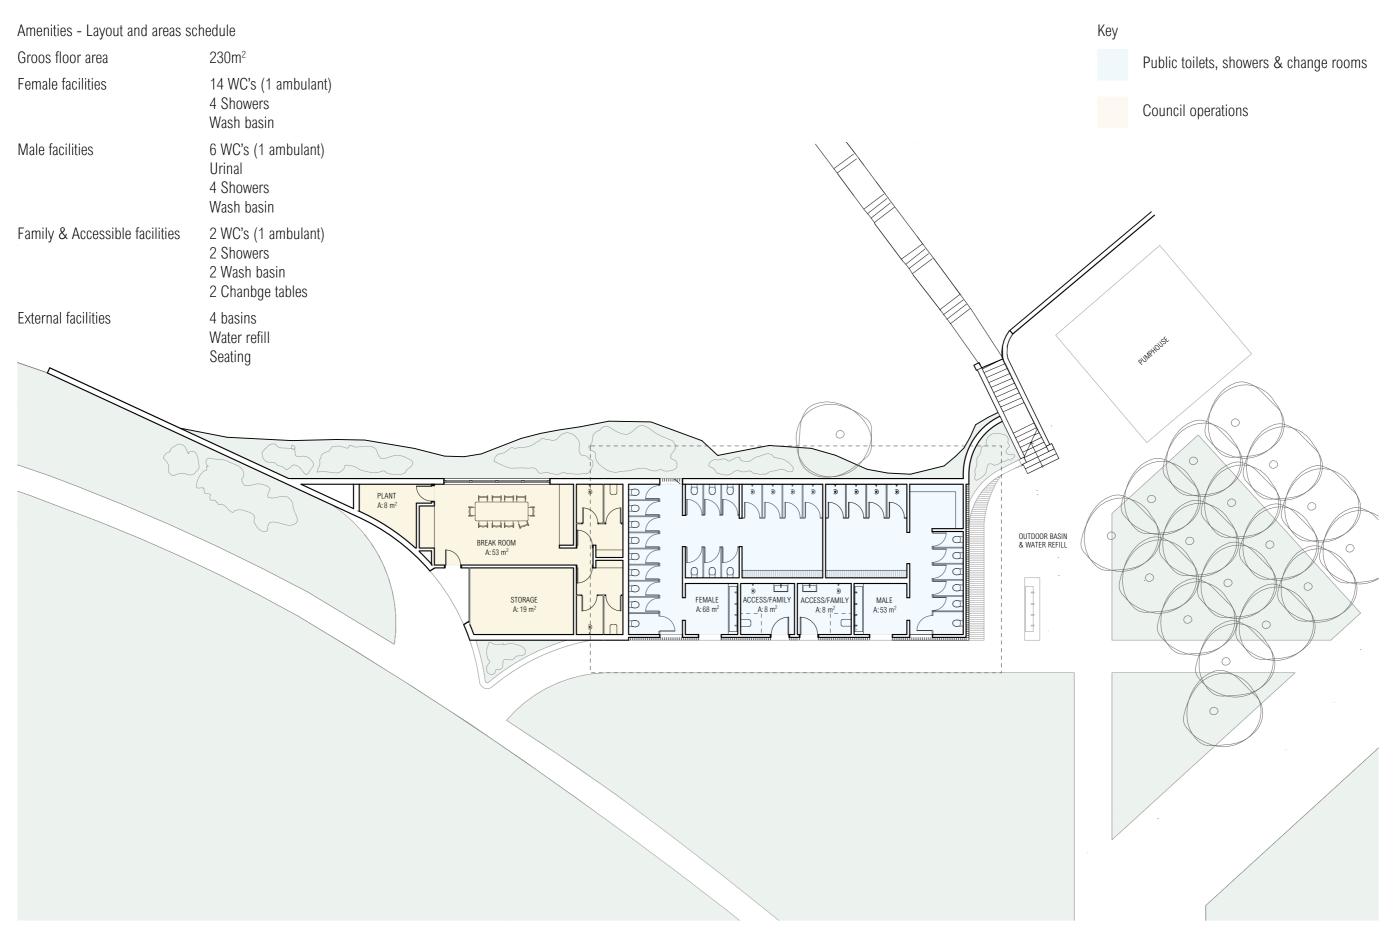

5. Kiosk
- Loading & Access
   Landscape & Seating
   Dave Brown Place
   Beach Promenade

- Access to Beach
   Public Amenities
- 12. Park Maintenance Staff Facilites
- 13. Lawn
- Landscaped Roof
   Relocated Shade Shelters
   Relocated BBQ



Concept Sketch



Existing View - North Headland



Proposed View - North Headland



Existing View - Bronte Beach



Proposed View - Bronte Beach



Proposed View - Bronte Beach



## Material Palette









A CONTAINED SPACE WITH PERIMETER SEATING EVENTS; TENT SURF BOARD LAYOUT

SUNKEN CHARACTER WITH SEATING EDGES

Dave Brown Place - Existing Form Analysis

CHROFI & TYRRELL STUDIO



### VIEW OVER PROMENADE TO BEACH AND SURF



Proposed Dave Brown Place Plan

PLANTING PROPOSED TREE

TURF

SEATING WALLS

PAVING



Proposed Dave Brown Place View



Proposed Amenities Plan



Existing View - Public Amenities



Proposed View - Public Amenities