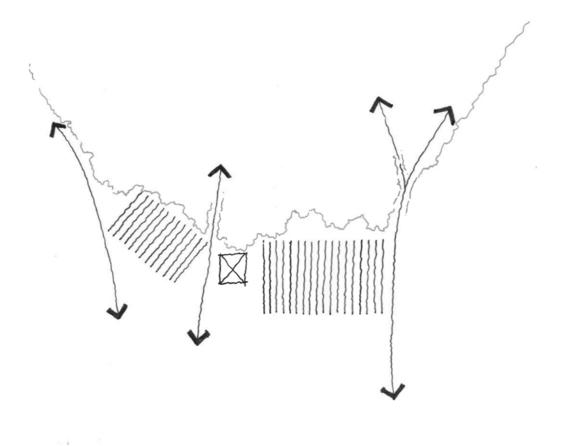

Landscape Opportunities

F..

PROMENADE

3

Lines in the landscape

The building is unlike others in the locality in that it is anchored to the cliff and topography vs being built on top
Opportunity to enhance the strong horizontal datum line of the cliff, conceptually extending the cliff
A building that responds to and compliments its context