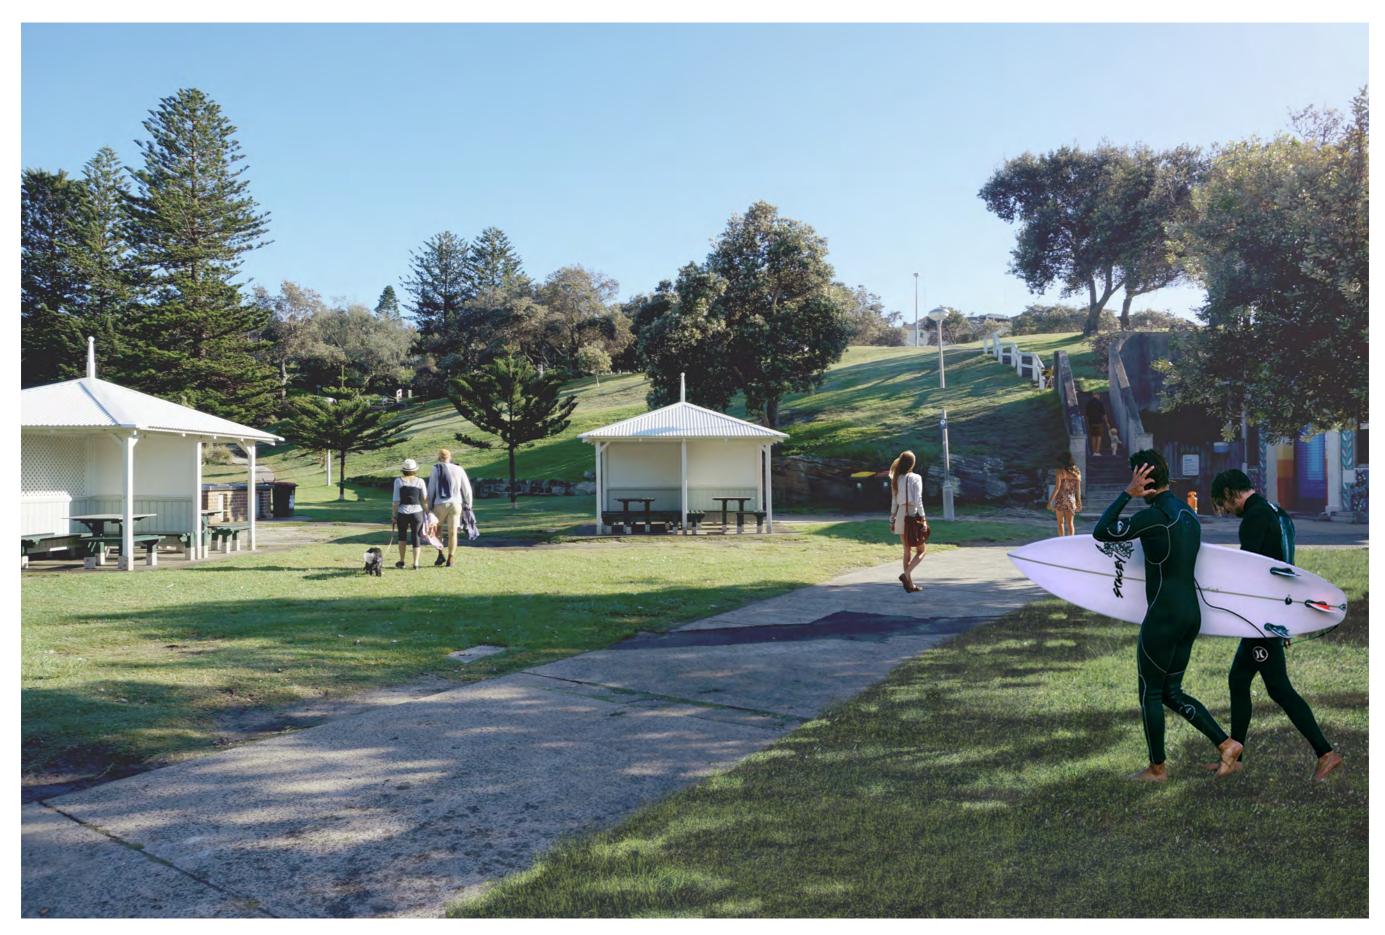

Landscape & Seating
   Dave Brown Place
   Beach Promenade

- Access to Beach
   Public Amenities
- 12. Park Maintenance Staff Facilites
- 13. Lawn
- Landscaped Roof
   Relocated Shade Shelters
   Relocated BBQ



Concept Sketch



Existing View - North Headland



Proposed View - North Headland



Existing View - Bronte Beach



Proposed View - Bronte Beach



Proposed View - Bronte Beach



## Material Palette









A CONTAINED SPACE WITH PERIMETER SEATING EVENTS; TENT SURF BOARD LAYOUT

SUNKEN CHARACTER WITH SEATING EDGES

Dave Brown Place - Existing Form Analysis

CHROFI & TYRRELL STUDIO



### VIEW OVER PROMENADE TO BEACH AND SURF



Proposed Dave Brown Place Plan

PLANTING PROPOSED TREE

TURF

SEATING WALLS

PAVING



Proposed Dave Brown Place View



Proposed Amenities Plan



Existing View - Public Amenities



Proposed View - Public Amenities