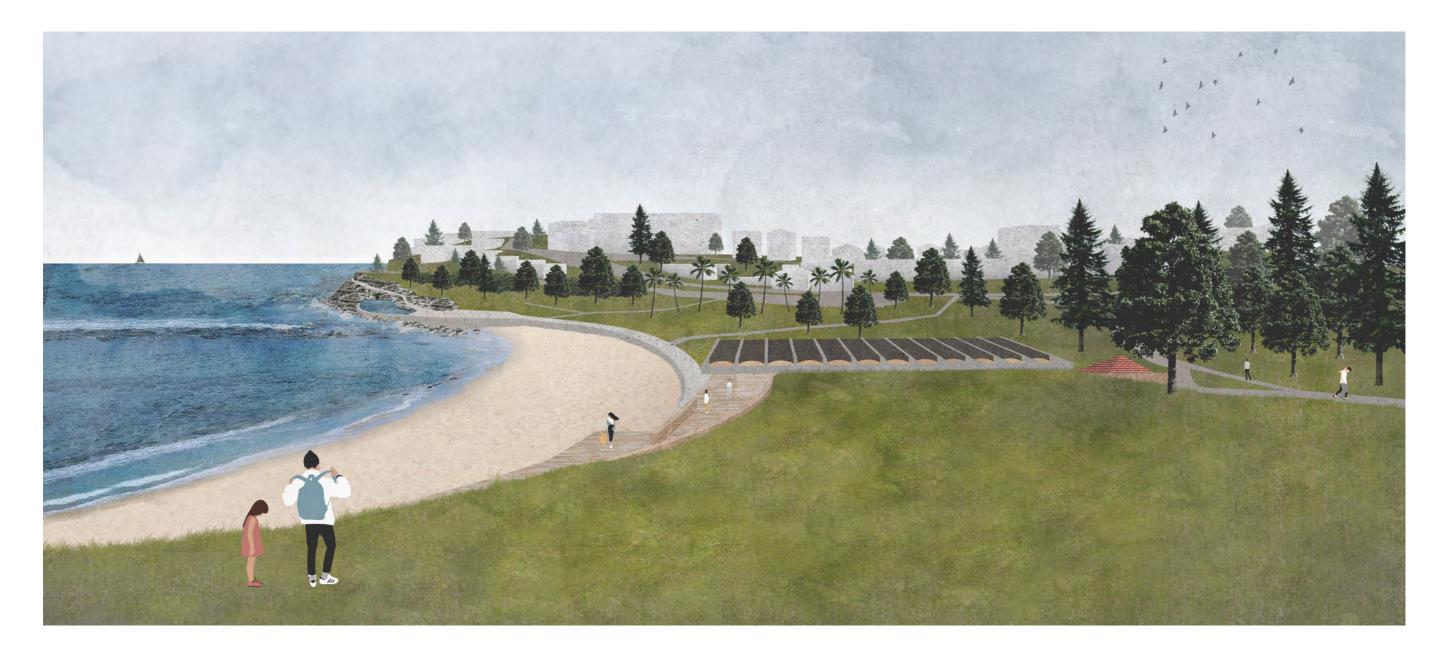

Concept Sketch

Site connections

The arrangement of the building along the contour establishes stronger connections between the beach and parkland. On the groundfloor the park is extended to meet the new building footprint, while the green roof restores the landscape of the hill.

# Concept Sketch

Views

The arrangement of the built form opens up the view corridor between the park and beach while views from the building provide a combination of framed vistas and wide panoramic views toward the landscape.

Concept Sketch

"A building that compliments and reponds to its context"

Concept Sketch

Existing Aerial Plan

Proposed Aerial Site Plan

Proposed Aerial Site Plan

CHROFI & TYRRELL STUDIO