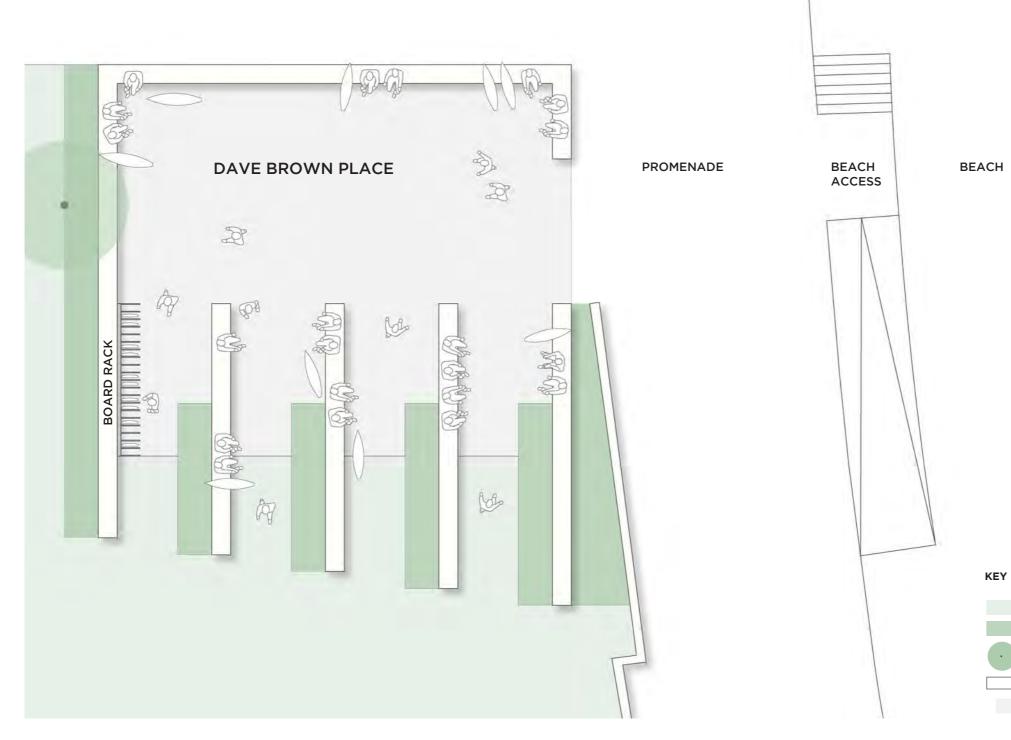

## Material Palette

A CONTAINED SPACE WITH PERIMETER SEATING EVENTS; TENT SURF BOARD LAYOUT

SUNKEN CHARACTER WITH SEATING EDGES

Dave Brown Place - Existing Form Analysis

CHROFI & TYRRELL STUDIO

### VIEW OVER PROMENADE TO BEACH AND SURF

Proposed Dave Brown Place Plan

PLANTING PROPOSED TREE

TURF

SEATING WALLS

PAVING

Proposed Dave Brown Place View

Proposed Amenities Plan