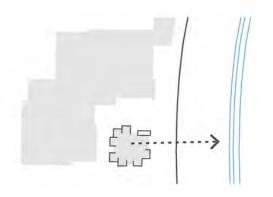

Landscape Opportunities

F..

PROMENADE

3

Lines in the landscape

The building is unlike others in the locality in that it is anchored to the cliff and topography vs being built on top
Opportunity to enhance the strong horizontal datum line of the cliff, conceptually extending the cliff
A building that responds to and compliments its context

Concept Sketch

Site connections

The arrangement of the building along the contour establishes stronger connections between the beach and parkland. On the groundfloor the park is extended to meet the new building footprint, while the green roof restores the landscape of the hill.

# Concept Sketch

Views

The arrangement of the built form opens up the view corridor between the park and beach while views from the building provide a combination of framed vistas and wide panoramic views toward the landscape.