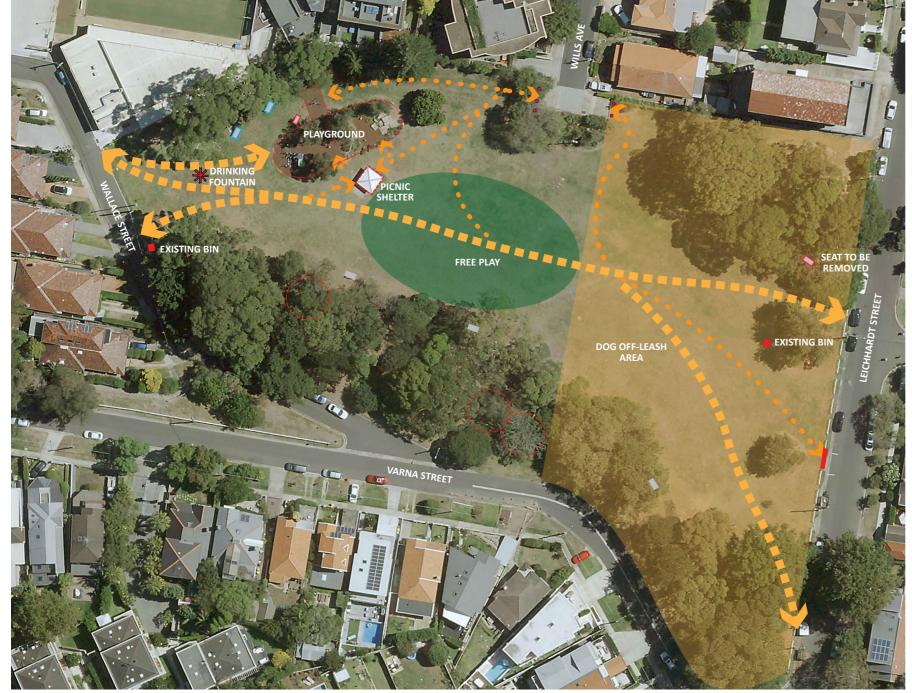

EXISTING PICNIC SHELTER TO BE DEMOLISHED AND REPLACED

EXISTING SEAT NEAR LEICHHARDT STREET TO BE REMOVED AND REPLACED

WITH BOLLARD

REPLACED

EXISTING SEAT NEAR PLAYGROUND TO BE

TIMBER EDGING TO BE REMOVED & REPLACED

TIMBER BOLLARDS TO BE REMOVED & REPLACED

EXISTING BIN TO BE REPLACED WITH NEW BIN **ENCLOSURE AND DOG BAG DISPENSER** 

#### **LEGEND**

**♦ • • > SECONDARY WALKING ROUTE**

**EXISTING SEAT TO BE RETAINED** 

EXISTING SEAT TO BE REMOVED

EXISTING SEAT TO BE RELOCATED

EXISTING DRINKING FOUNTAIN TO BE REMOVED AND REPLACED

EXISTING BIN TO BE REPLACED WITH NEW BIN **ENCLOSURE AND DOG BAG DISPENSER** 

**EXISTING TIMBER BOLLARDS TO BE** REMOVED AND REPLACED

TIMBER EDGING AROUND PLAYGROUND TO BE REMOVED AND REPLACED

TREES TO BE REMOVED DUE TO POOR HEALTH

> STEEL GATE TO BE REMOVED AND REPLACED WITH BOLLARD

### **EXISTING FUNCTIONAL PLAN AND ASSET CONDITION CONCEPT DESIGN**

EXISTING PICNIC SHELTER TO BE REMOVED AND REPLACED

03.12.19 Date:

Drawn by:

Scale: NTS