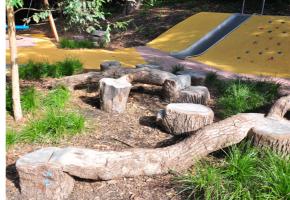

RELOCATED SEAT

NEW PICNIC SHELTER WITH PICNIC TABLE AND SEATS. SHELTER TO BE MADE WITH TIMBER POSTS AND OPEN STRUCTURE TO ACCOMMODATE.

(5)NEW DRINKING FOUNTAIN

NEW NATURE PLAY AREA INCLUDING ITEMS SUCH AS BALANCING LOGS, STEPPERS AND TEE-PEE MADE FROM RE-USED SITE LOGS FROM TREES TO BE REMOVED.

**NEW SEAT** 

ADDITIONAL SIGNS WITH DOG ON LEASH AREA

NEW HOOP FENCE WITH PLANTING AROUND PLAYGROLIND

NEW DRINKING FOUNTAIN WITH DOG BOWL IN DOG OFF LEASH AREA.

NEW NATURE PLAY AREA WITH BALANCING LOGS, STEPPERS AND TEE-PEE