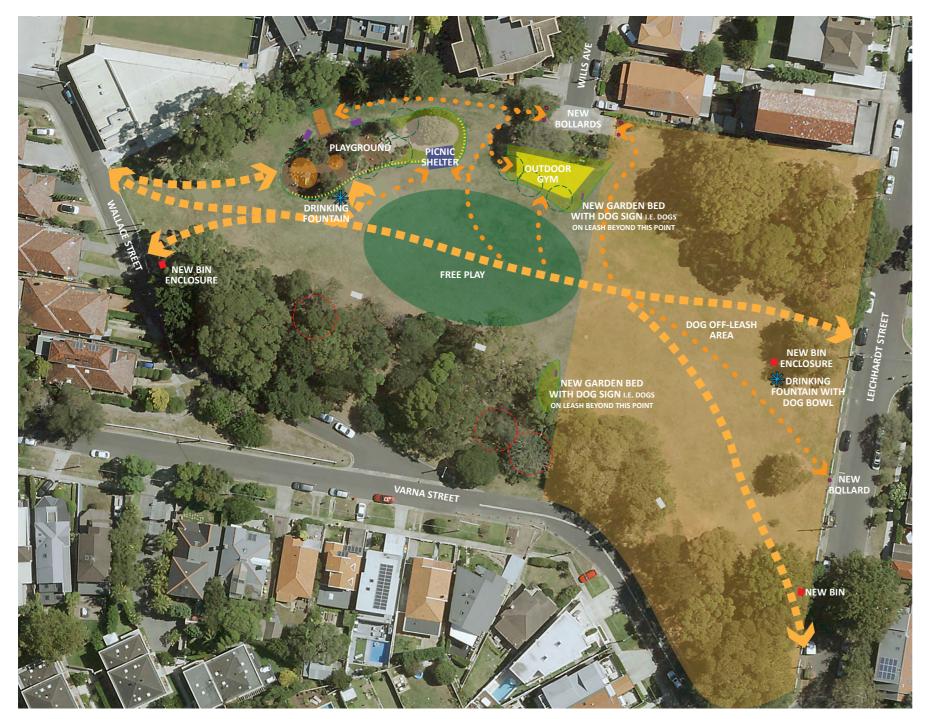

# **VARNA PARK IMPROVEMENTS**

**DRAFT CONCEPT DESIGN** 

# PROPOSED FUNCTIONAL PLAN AND UPGRADES CONCEPT DESIGN

Date: 03.12.19

Drawn by: BP

Scale: NTS

**LEGEND** 

HOOP FENCE AROUND PLAYGROUND WITH GATE

RUBBER SOFTFALL SURFACE UNDER PLAY EQUIPMENT (NEUTRAL COLOUR)

RELOCATED SEAT

NEW PICNIC SHELTER WITH PICNIC TABLE AND SEATS. SHELTER TO BE MADE WITH TIMBER POSTS AND OPEN STRUCTURE TO ACCOMMODATE.

(5)NEW DRINKING FOUNTAIN

NEW NATURE PLAY AREA INCLUDING ITEMS SUCH AS BALANCING LOGS, STEPPERS AND TEE-PEE MADE FROM RE-USED SITE LOGS FROM TREES TO BE REMOVED.

NEW GARDEN BED

NEW TREES TO SHADE FROM WESTERN SUN

**NEW BOLLARDS** 

OUTDOOR GYM WITH A RANGE OF EXERCISE EQUIPMENT & NEUTRAL COLOUR RUBBER SOFTFALL SURFACE. EQUIPMENT TO INCLUDE ITEMS SUCH AS AN EXERCISE BIKE, CROSS TRAINER, PUSH UP BARS, TWIST & STEP UP STATION AND LOW IMPACT UPPER BODY

### PROPOSED CONCEPT PLAN: PLAY AND **FITNESS AREA CONCEPT DESIGN**

03.12.19 Date:

DOG SIGN SHOWING DOGS TO BE ON LEASH BEYOND THIS POINT.

Drawn by:

Scale: NTS