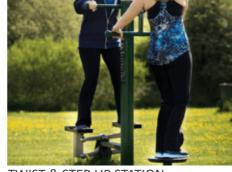

NEW GARDEN BED

NEW TREES TO SHADE FROM WESTERN SUN

**NEW BOLLARDS** 

OUTDOOR GYM WITH A RANGE OF EXERCISE EQUIPMENT & NEUTRAL COLOUR RUBBER SOFTFALL SURFACE. EQUIPMENT TO INCLUDE ITEMS SUCH AS AN EXERCISE BIKE, CROSS TRAINER, PUSH UP BARS, TWIST & STEP UP STATION AND LOW IMPACT UPPER BODY

### PROPOSED FITNESS EQUIPMENT FOR OUTDOOR GYM

EXERCISE BIKE

**CROSS TRAINER** 

PUSH UP BARS

TWIST & STEP UP STATION

LOW IMPACT UPPER BODY TRAINER

VARNA PARK IMPROVEMENTS

**DRAFT CONCEPT DESIGN** 