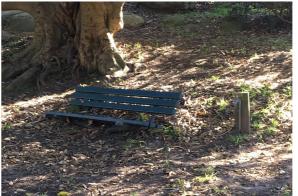

EXISTING PICNIC SHELTER TO BE DEMOLISHED AND REPLACED

EXISTING SEAT NEAR LEICHHARDT STREET TO BE REMOVED AND REPLACED

WITH BOLLARD

REPLACED

EXISTING SEAT NEAR PLAYGROUND TO BE

TIMBER EDGING TO BE REMOVED & REPLACED

#### **LEGEND**

**♦ • • > SECONDARY WALKING ROUTE**

**EXISTING SEAT TO BE RETAINED** 

EXISTING SEAT TO BE REMOVED

EXISTING SEAT TO BE RELOCATED

EXISTING DRINKING FOUNTAIN TO BE REMOVED AND REPLACED

EXISTING BIN TO BE REPLACED WITH NEW BIN **ENCLOSURE AND DOG BAG DISPENSER** 