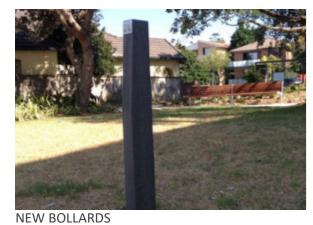

NEW GARDEN BED

NEW TREES TO SHADE FROM WESTERN SUN

**NEW BOLLARDS** 

OUTDOOR GYM WITH A RANGE OF EXERCISE EQUIPMENT & NEUTRAL COLOUR RUBBER SOFTFALL SURFACE. EQUIPMENT TO INCLUDE ITEMS SUCH AS AN EXERCISE BIKE, CROSS TRAINER, PUSH UP BARS, TWIST & STEP UP STATION AND LOW IMPACT UPPER BODY

**EXISTING TIMBER BOLLARDS TO BE** REMOVED AND REPLACED

TIMBER EDGING AROUND PLAYGROUND TO BE REMOVED AND REPLACED

TREES TO BE REMOVED DUE TO POOR HEALTH

> STEEL GATE TO BE REMOVED AND REPLACED WITH BOLLARD