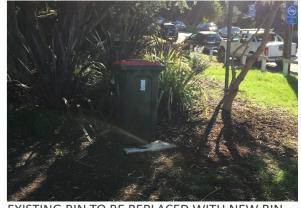

TIMBER BOLLARDS TO BE REMOVED & REPLACED

EXISTING BIN TO BE REPLACED WITH NEW BIN **ENCLOSURE AND DOG BAG DISPENSER** 

#### **LEGEND**

**♦ • • > SECONDARY WALKING ROUTE**

**EXISTING SEAT TO BE RETAINED** 

EXISTING SEAT TO BE REMOVED

EXISTING SEAT TO BE RELOCATED

EXISTING DRINKING FOUNTAIN TO BE REMOVED AND REPLACED

EXISTING BIN TO BE REPLACED WITH NEW BIN **ENCLOSURE AND DOG BAG DISPENSER** 