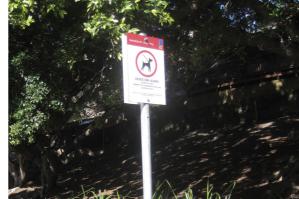

### PROPOSED CONCEPT PLAN: PLAY AND **FITNESS AREA CONCEPT DESIGN**

03.12.19 Date:

DOG SIGN SHOWING DOGS TO BE ON LEASH BEYOND THIS POINT.

Drawn by:

Scale: NTS

**NEW SEAT** 

ADDITIONAL SIGNS WITH DOG ON LEASH AREA

NEW HOOP FENCE WITH PLANTING AROUND PLAYGROLIND

NEW DRINKING FOUNTAIN WITH DOG BOWL IN DOG OFF LEASH AREA.

NEW NATURE PLAY AREA WITH BALANCING LOGS, STEPPERS AND TEE-PEE