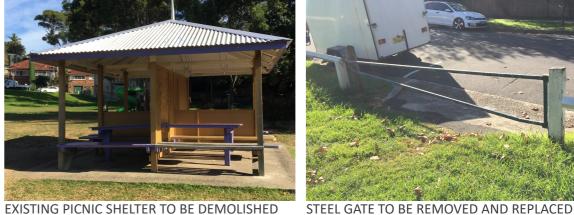

EXISTING PICNIC SHELTER TO BE DEMOLISHED AND REPLACED

EXISTING SEAT NEAR LEICHHARDT STREET TO BE REMOVED AND REPLACED

WITH BOLLARD

REPLACED

EXISTING SEAT NEAR PLAYGROUND TO BE

TIMBER EDGING TO BE REMOVED & REPLACED

### **EXISTING FUNCTIONAL PLAN AND ASSET CONDITION CONCEPT DESIGN**

EXISTING PICNIC SHELTER TO BE REMOVED AND REPLACED

03.12.19 Date:

Drawn by:

Scale: NTS

**EXISTING TIMBER BOLLARDS TO BE** REMOVED AND REPLACED

TIMBER EDGING AROUND PLAYGROUND TO BE REMOVED AND REPLACED

TREES TO BE REMOVED DUE TO POOR HEALTH

> STEEL GATE TO BE REMOVED AND REPLACED WITH BOLLARD