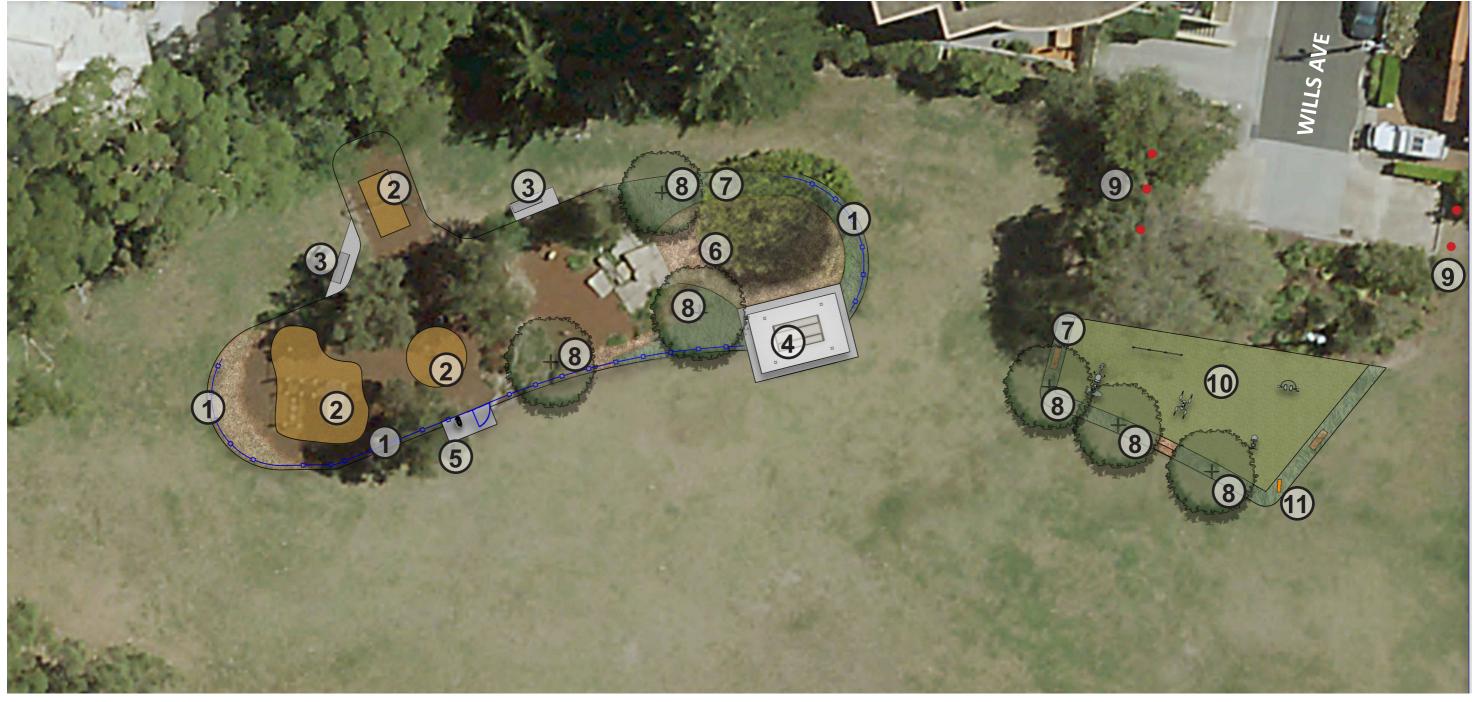

RELOCATED SEAT

NEW PICNIC SHELTER WITH PICNIC TABLE AND SEATS. SHELTER TO BE MADE WITH TIMBER POSTS AND OPEN STRUCTURE TO ACCOMMODATE.

(5)NEW DRINKING FOUNTAIN

NEW NATURE PLAY AREA INCLUDING ITEMS SUCH AS BALANCING LOGS, STEPPERS AND TEE-PEE MADE FROM RE-USED SITE LOGS FROM TREES TO BE REMOVED.

NEW GARDEN BED

NEW TREES TO SHADE FROM WESTERN SUN

**NEW BOLLARDS** 

OUTDOOR GYM WITH A RANGE OF EXERCISE EQUIPMENT & NEUTRAL COLOUR RUBBER SOFTFALL SURFACE. EQUIPMENT TO INCLUDE ITEMS SUCH AS AN EXERCISE BIKE, CROSS TRAINER, PUSH UP BARS, TWIST & STEP UP STATION AND LOW IMPACT UPPER BODY