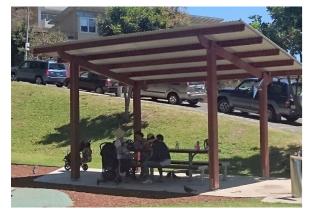

### **ASSET REPLACEMENTS & UPGRADES**

NEW PICNIC SHELTER WITH TABLE

NEW BIN ENCLOSURES WITH DOG BAG DISPENSERS

NEW DRINKING FOUNTAIN NEAR PLAYGROUND

NEW RUBBER SOFT FALL PADS IN PLAYGROUND

PROPOSED IDEAS

NEW EDGING AROUND PLAYGROUND

RELOCATED SEAT

NEW PICNIC SHELTER WITH PICNIC TABLE AND SEATS. SHELTER TO BE MADE WITH TIMBER POSTS AND OPEN STRUCTURE TO ACCOMMODATE.

(5)NEW DRINKING FOUNTAIN

NEW NATURE PLAY AREA INCLUDING ITEMS SUCH AS BALANCING LOGS, STEPPERS AND TEE-PEE MADE FROM RE-USED SITE LOGS FROM TREES TO BE REMOVED.