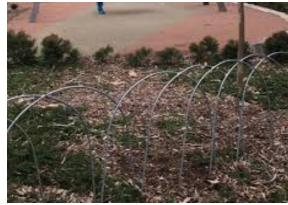

# PROPOSED FUNCTIONAL PLAN AND UPGRADES CONCEPT DESIGN

Date: 03.12.19

Drawn by: BP

Scale: NTS

**LEGEND** 

HOOP FENCE AROUND PLAYGROUND WITH GATE

RUBBER SOFTFALL SURFACE UNDER PLAY EQUIPMENT (NEUTRAL COLOUR)

**NEW SEAT** 

ADDITIONAL SIGNS WITH DOG ON LEASH AREA

NEW HOOP FENCE WITH PLANTING AROUND PLAYGROLIND

NEW DRINKING FOUNTAIN WITH DOG BOWL IN DOG OFF LEASH AREA.

NEW NATURE PLAY AREA WITH BALANCING LOGS, STEPPERS AND TEE-PEE