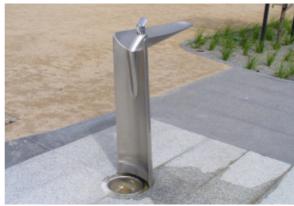

### **ASSET REPLACEMENTS & UPGRADES**

NEW PICNIC SHELTER WITH TABLE

NEW BIN ENCLOSURES WITH DOG BAG DISPENSERS

NEW DRINKING FOUNTAIN NEAR PLAYGROUND

NEW RUBBER SOFT FALL PADS IN PLAYGROUND

PROPOSED IDEAS

NEW EDGING AROUND PLAYGROUND

RELOCATED SEAT

NEW PICNIC SHELTER WITH PICNIC TABLE AND SEATS. SHELTER TO BE MADE WITH TIMBER POSTS AND OPEN STRUCTURE TO ACCOMMODATE.

(5)NEW DRINKING FOUNTAIN

NEW NATURE PLAY AREA INCLUDING ITEMS SUCH AS BALANCING LOGS, STEPPERS AND TEE-PEE MADE FROM RE-USED SITE LOGS FROM TREES TO BE REMOVED.