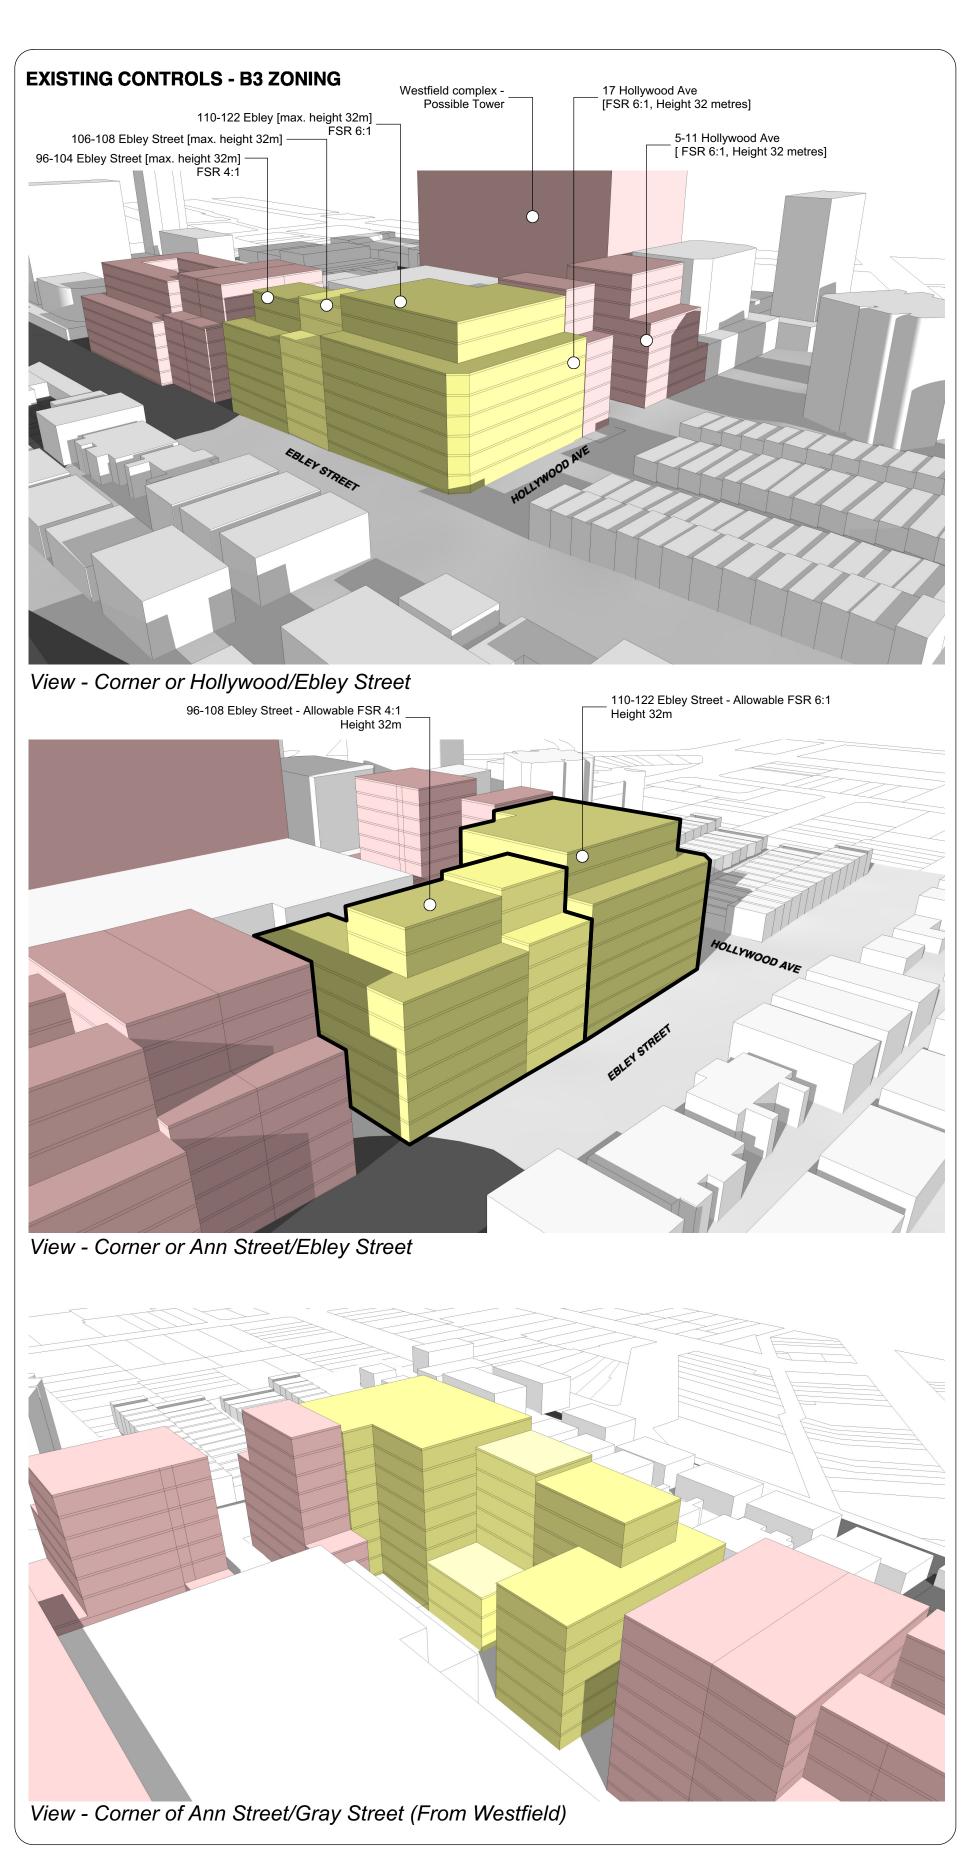

## PROPOSED MODIFICATION TO PLANNING PROPOSAL



## **EXISTING GFA TABLE:**

| Total:       | 6,739m2 |
|--------------|---------|
| Residential: | 1,000m2 |
| Commercial:  | 5,739m2 |
|              |         |



## PERMISSIBLE GFA TABLE:

| Residential: | -        |
|--------------|----------|
| Commercial:  | 16,440m2 |



| LANNING PROF | OSAL IVI | ODIFICA | HON GFA: |  |
|--------------|----------|---------|----------|--|
|              |          |         |          |  |

Total:

19,677m2

16,450m2 Commercial: FSR 5:1 3,227m2 FSR 1:1 Residential:

FSR 6:1

\* No loss of commercial floorspace \* No increase in height

3D Diagrams - ENVELOPE COMPARISON www.xpace.com.au X.PACE 2019.04.24