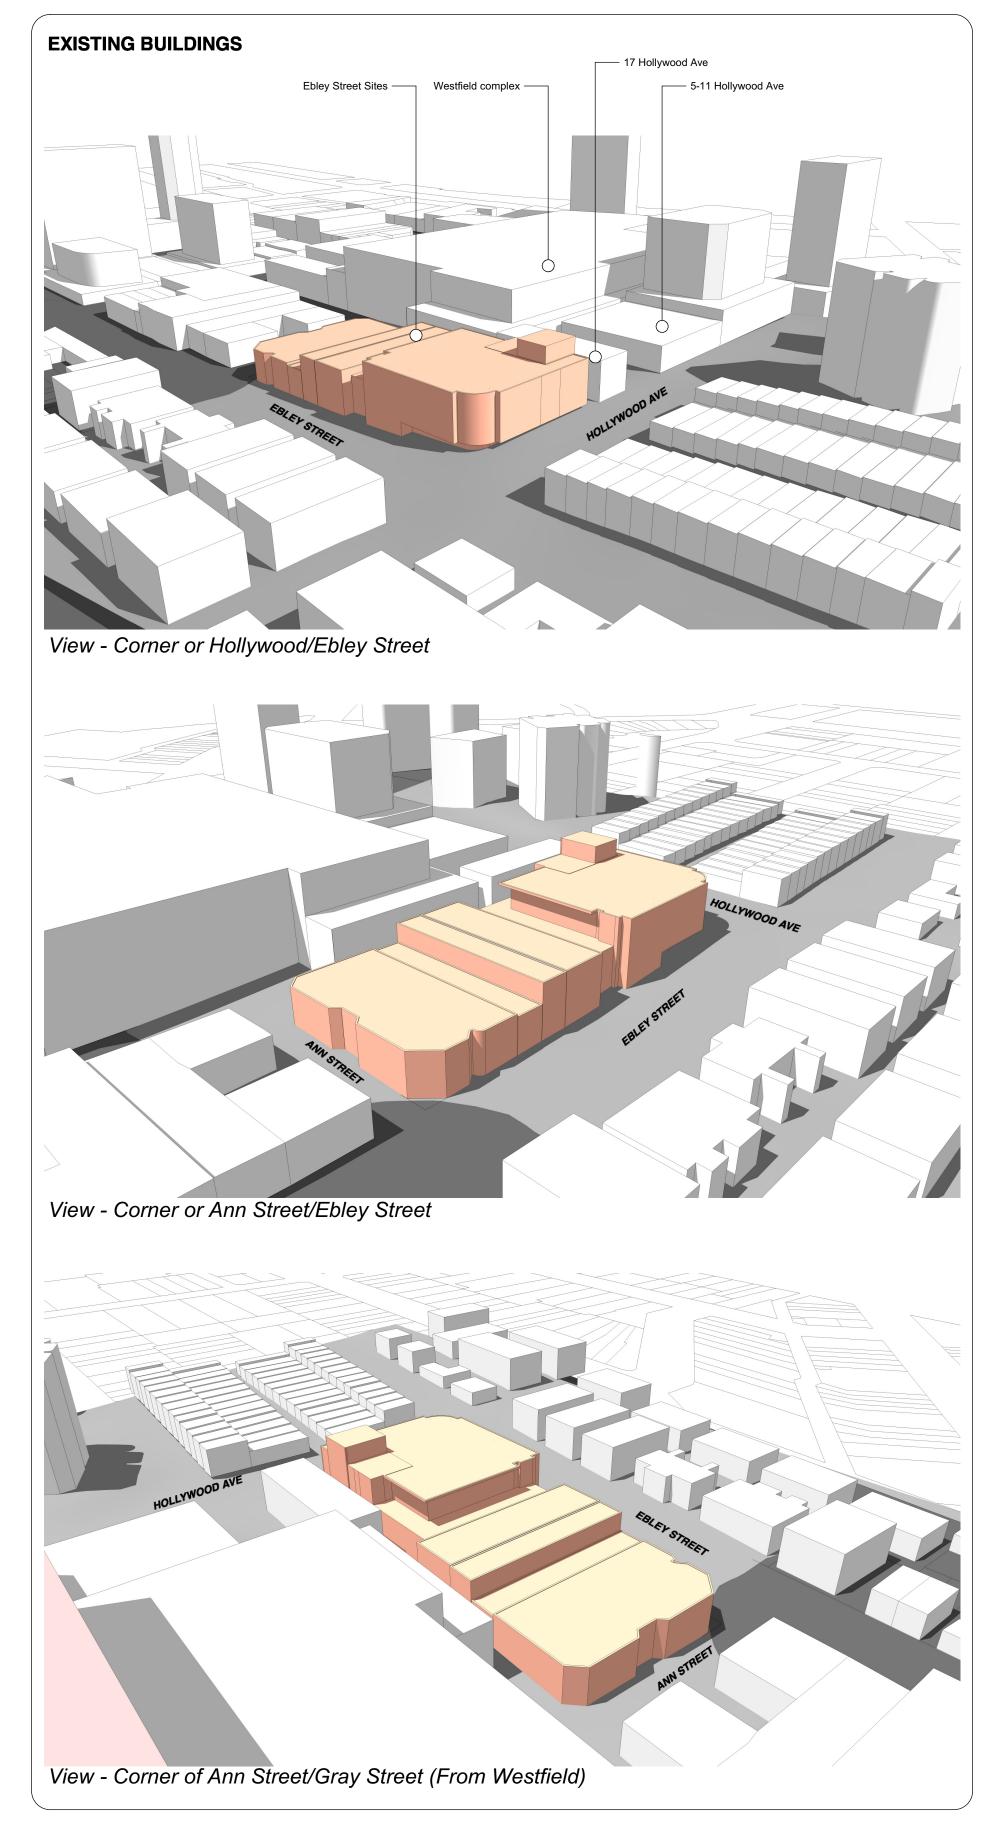

## PROPOSED MODIFICATION TO PLANNING PROPOSAL



## **EXISTING GFA TABLE:**

| Total:       | 6,739m2 |
|--------------|---------|
| Residential: | 1,000m2 |
| Commercial:  | 5,739m2 |
|              |         |



## PERMISSIBLE GFA TABLE:

| Residential: | -        |
|--------------|----------|
| Commercial:  | 16,440m2 |



| LANNING PROF | OSAL IVI | ODIFICA | HON GFA: |  |
|--------------|----------|---------|----------|--|
|              |          |         |          |  |

Total:

19,677m2

16,450m2 Commercial: FSR 5:1 3,227m2 FSR 1:1 Residential:

FSR 6:1

\* No loss of commercial floorspace \* No increase in height

3D Diagrams - ENVELOPE COMPARISON www.xpace.com.au X.PACE 2019.04.24