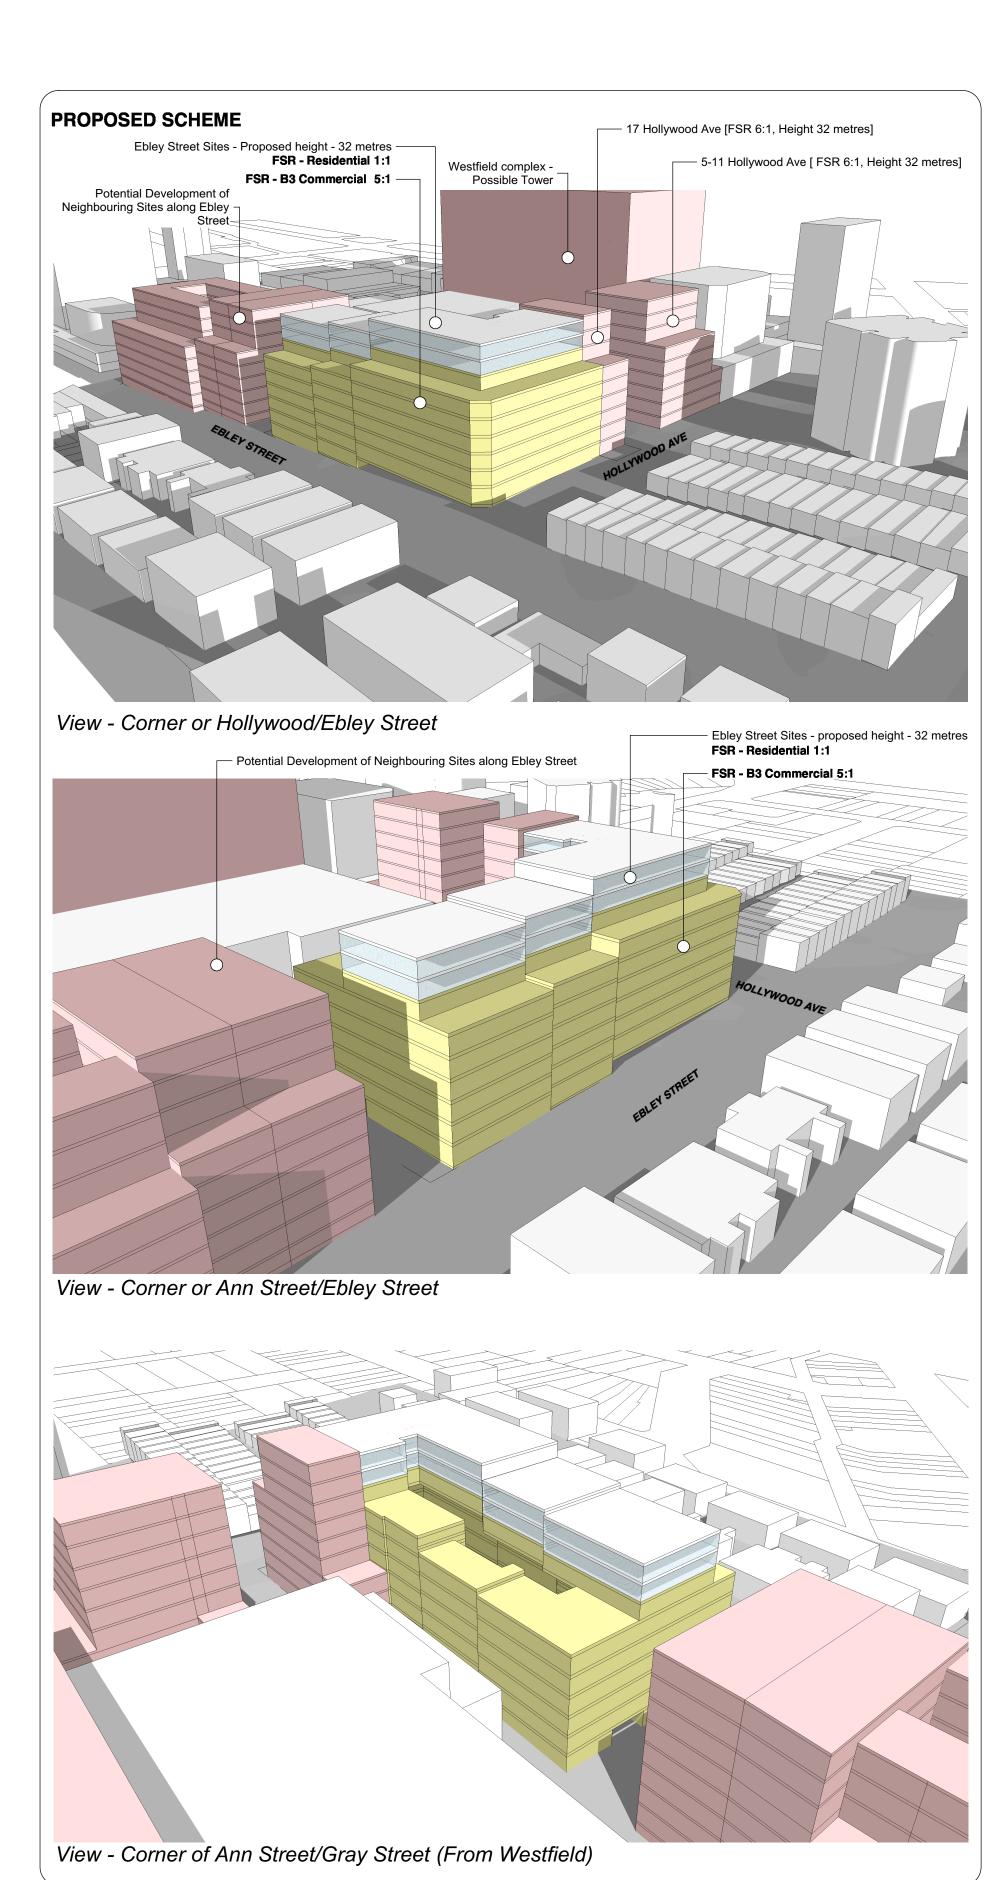

Total:

19,677m2

16,450m2 Commercial: FSR 5:1 3,227m2 FSR 1:1 Residential:

FSR 6:1

\* No loss of commercial floorspace \* No increase in height

3D Diagrams - ENVELOPE COMPARISON www.xpace.com.au X.PACE 2019.04.24