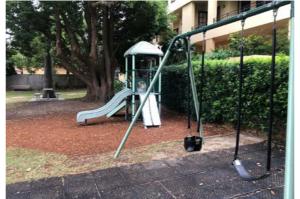

#### **PLAYGROUND IDEAS**

NEW NATURE PLAY AREA WITH LOGS, STEPPERS AND TEE-PEE

PLAY STRUCTURE **SWING** 

Project Title: **ONSLOW STREET RESERVE UPGRADE**  Drawing Name: Precedent Images

SK-004 Drawing No: