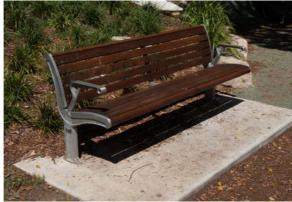

SSIBLE.

6 EXISTING TREES RETAINED AND PROTECTED

NEW TURF

8 RELOCATED EXISTING SEAT ON NEW CONCRETE SLAB

9 NEW MULCH UNDER EXISTING TREE

NEW PLAY AREA WITH SMALL PLAY TOWER AND SWING WITH RUBBER SOFTFALL SURFACE

RELOCATED EXISTING PICNIC TABLE

NEW CONCRETE PATH

NEW GARDEN BED AND TREES

NEW NATURE PLAY AREA INCLUDING ITEMS SUCH AS BALANCING LOGS, STEPPERS AND TUNNEL MADE FROM METAL RODS AND CLIMBERS WITH MULCH UNDER

Project Title: ONSLOW STREET RESERVE UPGRADE

Drawing Name: Concept Plan

Drawing No: SK-002

Date: 06.01.2021

Drawn by: SS

Scale: 1:150@A3





**Key Plan** 



# **Section 01**

Project Title: ONSLOW STREET RESERVE UPGRADE

Drawing Name: Propsed Section

Drawing No: SK-003

Date: 06.01.2021

Drawn by: SS

Scale: 1:150@A3



## **ASSET REPLACEMENTS & UPGRADES**









NEW PARK SIGNAGE EXISTING SEAT REUSED

#### **PLAYGROUND IDEAS**









NEW NATURE PLAY AREA WITH LOGS, STEPPERS AND TEE-PEE







PLAY STRUCTURE **SWING** 

Project Title: **ONSLOW STREET RESERVE UPGRADE**  Drawing Name: Precedent Images

SK-004 Drawing No:

Date: 06.01.2021

Drawn by: SS

NTS Scale:



## **TREES**



Elaecarpus reticulatus



Cupaniopsis anacardiodes

# CLIMBERS & GROUNDCOVERS



Trachelospermum jasminoides



Hardenbergia violacea

## **SHRUBS**



Doryanthes excelsa



Correa alba



Westringia fruticosa

## **GRASSES**



Pennisetum alopecuroides



Liriope muscari

Project Title: ONSLOW STREET RESERVE UPGRADE

Drawing Name: Planting Palette

Drawing No: SK-005

Date: 06.01.2021

Drawn by: SS

Scale: NTS