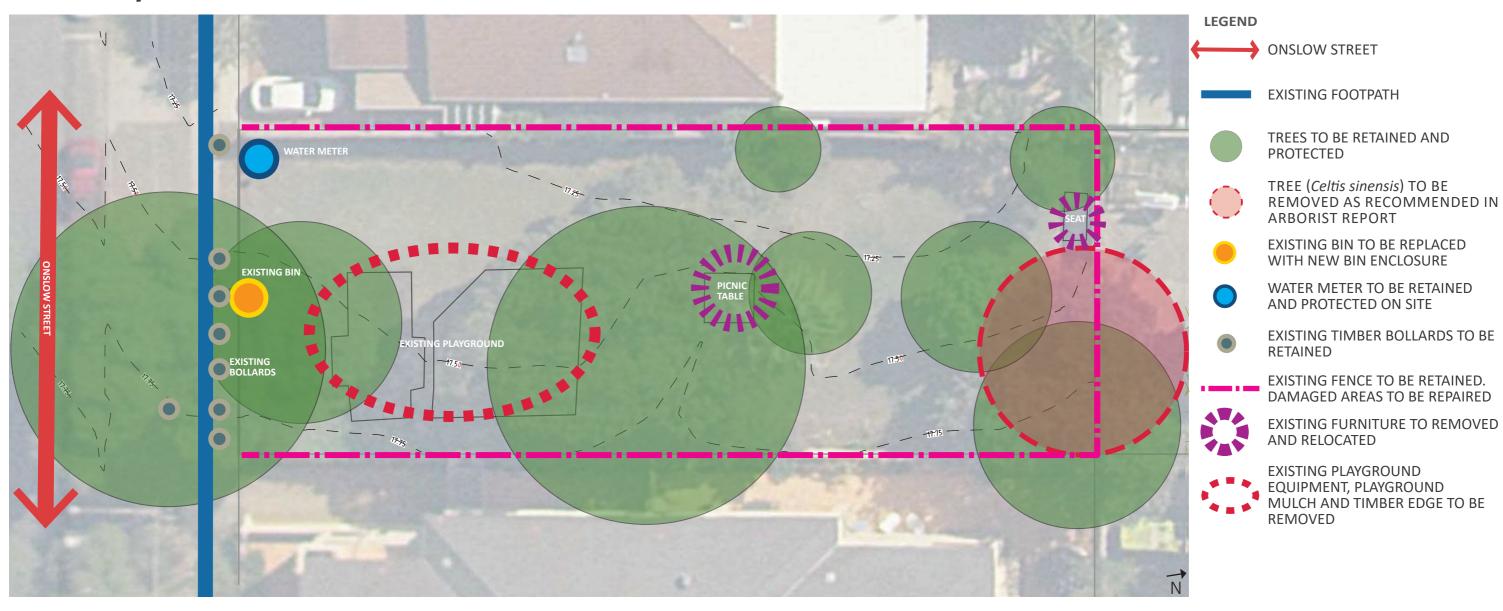

# **Site Analysis Plan**

# **Site Photo**

EXISTING PICNIC SET TO BE REUSED EXISTING SEAT TO BE REUSED

PLAYGROUND EQUIPEMENT TO BE REMOVED AND REPLACED

TIMBER BOLLARDS TO BE RETAINED

EXISTING FENCE TO BE REPAIRED

Project Title: ONSLOW STREET RESERVE UPGRADE

Drawing Name: Existing Conditions

Drawing No: SK-001

Date: 06.01.2021

Drawn by: SS

Scale: 1:175@A3