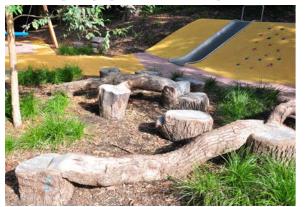

#### **PLAYGROUND IDEAS**

NEW NATURE PLAY AREA WITH LOGS, STEPPERS AND TEE-PEE

PLAY STRUCTURE **SWING** 

Project Title: **ONSLOW STREET RESERVE UPGRADE**  Drawing Name: Precedent Images

SK-004 Drawing No: