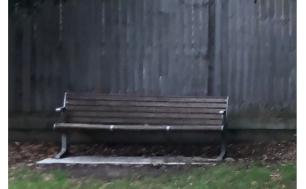

# **Concept Plan**

**LEGEND** 

1 NEW PARK SIGNAGE

2 EXISTING WATER METER

NEW BIN ENCLOSURE

EXISTING TIMBER BOLLARDS TO BE RETAINED

**5** EXISTING BOUNDARY GARDEN BED. PLANTS TO BE RETAINED WHERE POSSIBLE.

6 EXISTING TREES RETAINED AND PROTECTED

NEW TURF

8 RELOCATED EXISTING SEAT ON NEW CONCRETE SLAB

9 NEW MULCH UNDER EXISTING TREE

NEW PLAY AREA WITH SMALL PLAY TOWER AND SWING WITH RUBBER SOFTFALL SURFACE

RELOCATED EXISTING PICNIC TABLE

NEW CONCRETE PATH

## **ASSET REPLACEMENTS & UPGRADES**

NEW PARK SIGNAGE EXISTING SEAT REUSED