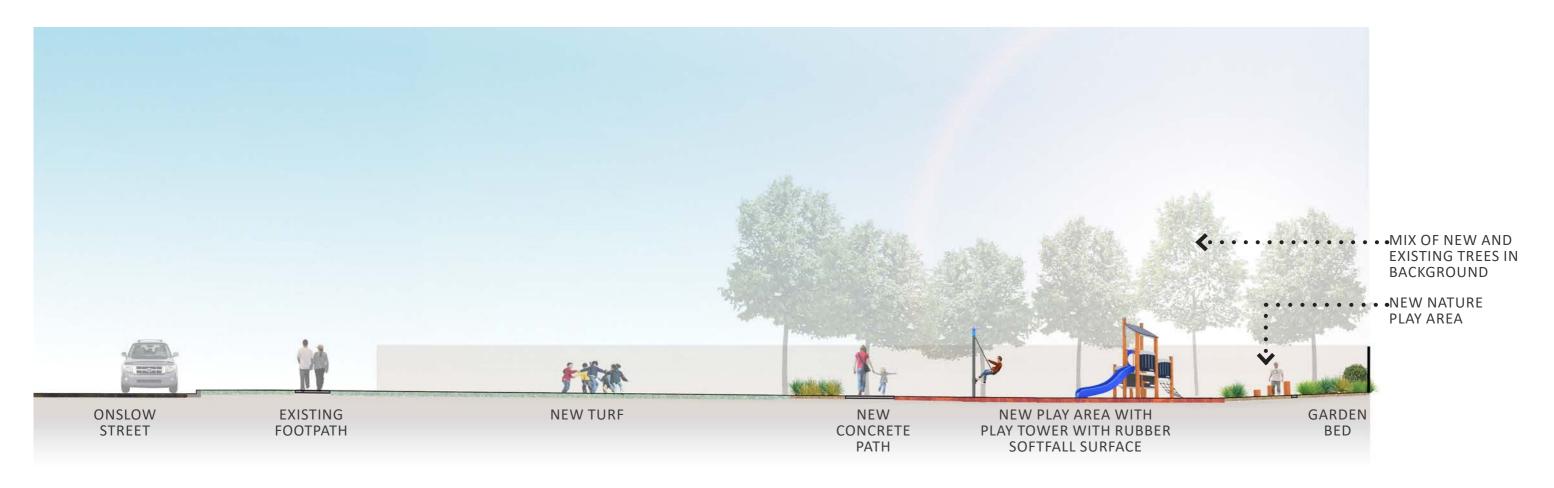

# **Section 01**

Project Title: ONSLOW STREET RESERVE UPGRADE

Drawing Name: Propsed Section

Drawing No: SK-003

Date: 06.01.2021

Drawn by: SS

Scale: 1:150@A3