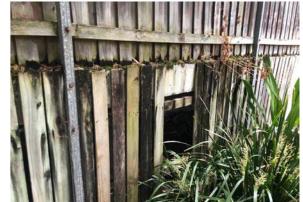

# **Site Photo**

EXISTING PICNIC SET TO BE REUSED EXISTING SEAT TO BE REUSED

PLAYGROUND EQUIPEMENT TO BE REMOVED AND REPLACED

TIMBER BOLLARDS TO BE RETAINED

EXISTING FENCE TO BE REPAIRED

Project Title: ONSLOW STREET RESERVE UPGRADE

Drawing Name: Existing Conditions

Drawing No: SK-001

Date: 06.01.2021

Drawn by: SS

Scale: 1:175@A3