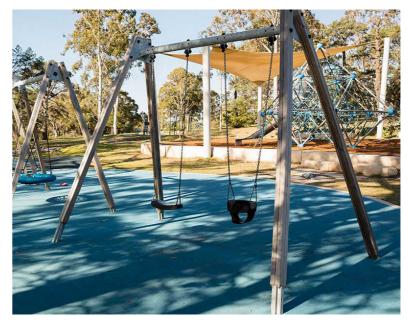

#### **PLAYGROUND IDEAS**

NEW NATURE PLAY AREA WITH LOGS, STEPPERS AND TEE-PEE

PLAY STRUCTURE **SWING** 

Project Title: **ONSLOW STREET RESERVE UPGRADE**  Drawing Name: Precedent Images

SK-004 Drawing No: