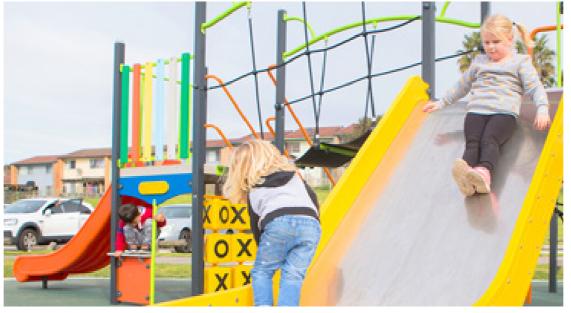

#### **PLAYGROUND IDEAS**

NEW NATURE PLAY AREA WITH LOGS, STEPPERS AND TEE-PEE

PLAY STRUCTURE **SWING** 

Project Title: **ONSLOW STREET RESERVE UPGRADE**  Drawing Name: Precedent Images

SK-004 Drawing No: