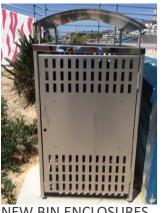

E POSSIBLE.

6 EXISTING TREES RETAINED AND PROTECTED

NEW TURF

8 RELOCATED EXISTING SEAT ON NEW CONCRETE SLAB

9 NEW MULCH UNDER EXISTING TREE

NEW PLAY AREA WITH SMALL PLAY TOWER AND SWING WITH RUBBER SOFTFALL SURFACE

RELOCATED EXISTING PICNIC TABLE

NEW CONCRETE PATH

NEW GARDEN BED AND TREES

NEW NATURE PLAY AREA INCLUDING ITEMS SUCH AS BALANCING LOGS, STEPPERS AND TUNNEL MADE FROM METAL RODS AND CLIMBERS WITH MULCH UNDER

Project Title: ONSLOW STREET RESERVE UPGRADE

Drawing Name: Concept Plan

Drawing No: SK-002

Date: 06.01.2021

Drawn by: SS

Scale: 1:150@A3





**Key Plan** 



# **Section 01**

Project Title: ONSLOW STREET RESERVE UPGRADE

Drawing Name: Propsed Section

Drawing No: SK-003

Date: 06.01.2021

Drawn by: SS

Scale: 1:150@A3



## **ASSET REPLACEMENTS & UPGRADES**









NEW PARK SIGNAGE EXISTING SEAT REUSED

#### **PLAYGROUND IDEAS**









NEW NATURE PLAY AREA WITH LOGS, STEPPERS AND TEE-PEE







PLAY STRUCTURE **SWING** 

Project Title: **ONSLOW STREET RESERVE UPGRADE**  Drawing Name: Precedent Images

SK-004 Drawing No:

Date: 06.01.2021

Drawn by: SS

NTS Scale:



## **TREES**



Elaecarpus reticulatus



Cupaniopsis anacardiodes

# CLIMBERS & GROUNDCOVERS



Trachelospermum jasminoides



Hardenbergia violacea

## **SHRUBS**



Doryanthes excelsa



Correa alba



Westringia fruticosa

## **GRASSES**



Pennisetum alopecuroides



Liriope muscari

Project Title: ONSLOW STREET RESERVE UPGRADE

Drawing Name: Planting Palette

Drawing No: SK-005

Date: 06.01.2021

Drawn by: SS

Scale: NTS