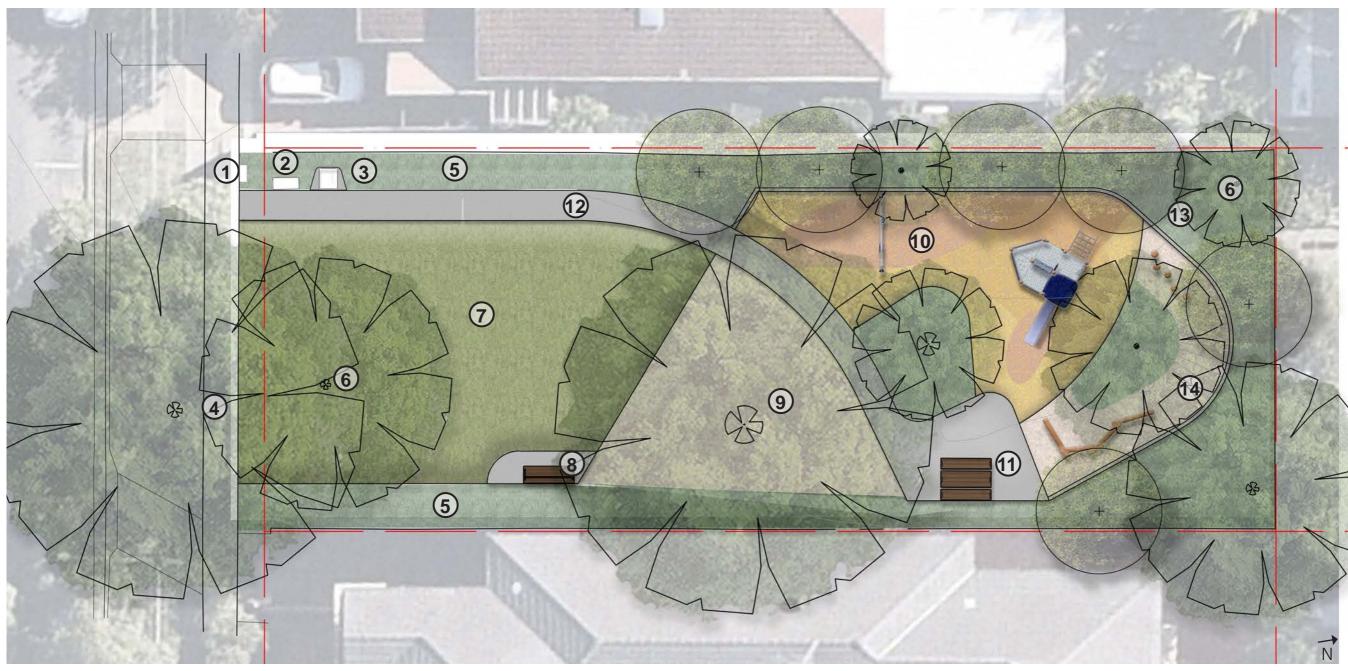

# **Concept Plan**

**LEGEND** 

1 NEW PARK SIGNAGE

2 EXISTING WATER METER

NEW BIN ENCLOSURE

EXISTING TIMBER BOLLARDS TO BE RETAINED

**5** EXISTING BOUNDARY GARDEN BED. PLANTS TO BE RETAINED WHERE POSSIBLE.

6 EXISTING TREES RETAINED AND PROTECTED

NEW TURF

8 RELOCATED EXISTING SEAT ON NEW CONCRETE SLAB

9 NEW MULCH UNDER EXISTING TREE

NEW PLAY AREA WITH SMALL PLAY TOWER AND SWING WITH RUBBER SOFTFALL SURFACE

RELOCATED EXISTING PICNIC TABLE

NEW CONCRETE PATH

NEW GARDEN BED AND TREES

NEW NATURE PLAY AREA INCLUDING ITEMS SUCH AS BALANCING LOGS, STEPPERS AND TUNNEL MADE FROM METAL RODS AND CLIMBERS WITH MULCH UNDER

Project Title: ONSLOW STREET RESERVE UPGRADE

Drawing Name: Concept Plan

Drawing No: SK-002

Date: 06.01.2021

Drawn by: SS

Scale: 1:150@A3

**Key Plan** 