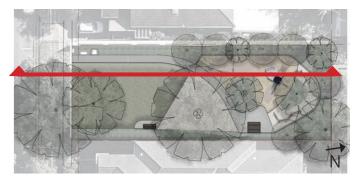

# **Section 01**

Project Title: ONSLOW STREET RESERVE UPGRADE

Drawing Name: Propsed Section

Drawing No: SK-003

Date: 06.01.2021

Drawn by: SS

Scale: 1:150@A3