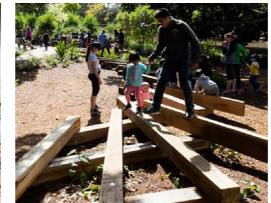

#### **PLAYGROUND IDEAS**

NEW NATURE PLAY AREA WITH LOGS, STEPPERS AND TEE-PEE

PLAY STRUCTURE **SWING** 

Project Title: **ONSLOW STREET RESERVE UPGRADE**  Drawing Name: Precedent Images

SK-004 Drawing No: