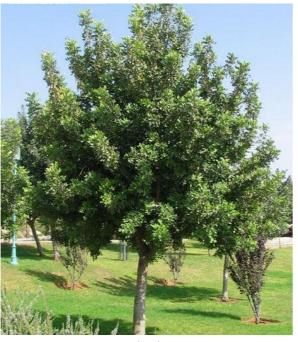

S, STEPPERS AND TUNNEL MADE FROM METAL RODS AND CLIMBERS WITH MULCH UNDER

Project Title: ONSLOW STREET RESERVE UPGRADE

Drawing Name: Concept Plan

Drawing No: SK-002

Date: 06.01.2021

Drawn by: SS

Scale: 1:150@A3





**Key Plan** 



# **Section 01**

Project Title: ONSLOW STREET RESERVE UPGRADE

Drawing Name: Propsed Section

Drawing No: SK-003

Date: 06.01.2021

Drawn by: SS

Scale: 1:150@A3



## **ASSET REPLACEMENTS & UPGRADES**









NEW PARK SIGNAGE EXISTING SEAT REUSED

#### **PLAYGROUND IDEAS**









NEW NATURE PLAY AREA WITH LOGS, STEPPERS AND TEE-PEE







PLAY STRUCTURE **SWING** 

Project Title: **ONSLOW STREET RESERVE UPGRADE**  Drawing Name: Precedent Images

SK-004 Drawing No:

Date: 06.01.2021

Drawn by: SS

NTS Scale:



## **TREES**



Elaecarpus reticulatus



Cupaniopsis anacardiodes

# CLIMBERS & GROUNDCOVERS



Trachelospermum jasminoides



Hardenbergia violacea

## **SHRUBS**



Doryanthes excelsa



Correa alba



Westringia fruticosa

## **GRASSES**



Pennisetum alopecuroides



Liriope muscari

Project Title: ONSLOW STREET RESERVE UPGRADE

Drawing Name: Planting Palette

Drawing No: SK-005

Date: 06.01.2021

Drawn by: SS

Scale: NTS