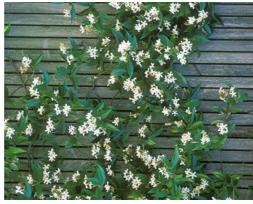

S WITH MULCH UNDER

Project Title: ONSLOW STREET RESERVE UPGRADE

Drawing Name: Concept Plan

Drawing No: SK-002

Date: 06.01.2021

Drawn by: SS

Scale: 1:150@A3





**Key Plan** 



# **Section 01**

Project Title: ONSLOW STREET RESERVE UPGRADE

Drawing Name: Propsed Section

Drawing No: SK-003

Date: 06.01.2021

Drawn by: SS

Scale: 1:150@A3



## **ASSET REPLACEMENTS & UPGRADES**









NEW PARK SIGNAGE EXISTING SEAT REUSED

#### **PLAYGROUND IDEAS**









NEW NATURE PLAY AREA WITH LOGS, STEPPERS AND TEE-PEE







PLAY STRUCTURE **SWING** 

Project Title: **ONSLOW STREET RESERVE UPGRADE**  Drawing Name: Precedent Images

SK-004 Drawing No:

Date: 06.01.2021

Drawn by: SS

NTS Scale:



## **TREES**



Elaecarpus reticulatus



Cupaniopsis anacardiodes

# CLIMBERS & GROUNDCOVERS



Trachelospermum jasminoides



Hardenbergia violacea

## **SHRUBS**



Doryanthes excelsa



Correa alba



Westringia fruticosa

## **GRASSES**



Pennisetum alopecuroides



Liriope muscari

Project Title: ONSLOW STREET RESERVE UPGRADE

Drawing Name: Planting Palette

Drawing No: SK-005

Date: 06.01.2021

Drawn by: SS

Scale: NTS