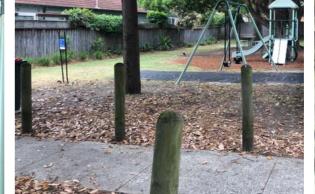

# **Site Photo**

EXISTING PICNIC SET TO BE REUSED EXISTING SEAT TO BE REUSED

PLAYGROUND EQUIPEMENT TO BE REMOVED AND REPLACED

TIMBER BOLLARDS TO BE RETAINED

EXISTING FENCE TO BE REPAIRED

Project Title: ONSLOW STREET RESERVE UPGRADE

Drawing Name: Existing Conditions

Drawing No: SK-001

Date: 06.01.2021

Drawn by: SS

Scale: 1:175@A3