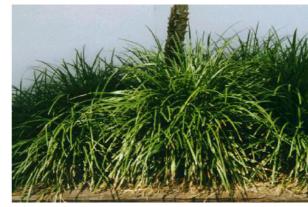

## **GRASSES**

Pennisetum alopecuroides

Liriope muscari

Project Title: ONSLOW STREET RESERVE UPGRADE

Drawing Name: Planting Palette

Drawing No: SK-005

Date: 06.01.2021

Drawn by: SS