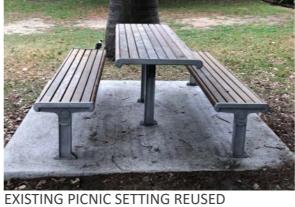

# **Site Photo**

EXISTING PICNIC SET TO BE REUSED EXISTING SEAT TO BE REUSED

PLAYGROUND EQUIPEMENT TO BE REMOVED AND REPLACED

TIMBER BOLLARDS TO BE RETAINED

EXISTING FENCE TO BE REPAIRED

Project Title: ONSLOW STREET RESERVE UPGRADE