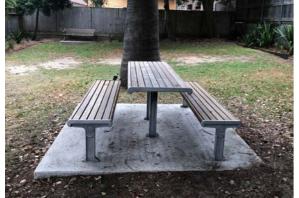

# **Concept Plan**

**LEGEND** 

1 NEW PARK SIGNAGE

2 EXISTING WATER METER

NEW BIN ENCLOSURE

EXISTING TIMBER BOLLARDS TO BE RETAINED

**5** EXISTING BOUNDARY GARDEN BED. PLANTS TO BE RETAINED WHERE POSSIBLE.

6 EXISTING TREES RETAINED AND PROTECTED

NEW TURF

8 RELOCATED EXISTING SEAT ON NEW CONCRETE SLAB

9 NEW MULCH UNDER EXISTING TREE

NEW PLAY AREA WITH SMALL PLAY TOWER AND SWING WITH RUBBER SOFTFALL SURFACE

RELOCATED EXISTING PICNIC TABLE

NEW CONCRETE PATH

## **ASSET REPLACEMENTS & UPGRADES**

NEW PARK SIGNAGE EXISTING SEAT REUSED