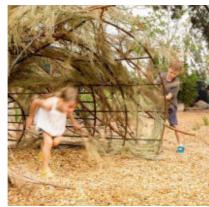

#### **PLAYGROUND IDEAS**

NEW NATURE PLAY AREA WITH LOGS, STEPPERS AND TEE-PEE

PLAY STRUCTURE **SWING** 

Project Title: **ONSLOW STREET RESERVE UPGRADE**  Drawing Name: Precedent Images

SK-004 Drawing No: