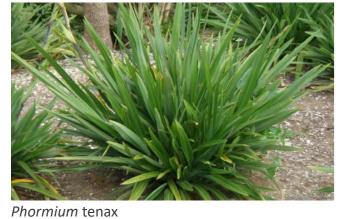

## **GRASSES**

Pennisetum alopecuroides

Liriope muscari

Project Title: ONSLOW STREET RESERVE UPGRADE

Drawing Name: Planting Palette

Drawing No: SK-005

Date: 06.01.2021

Drawn by: SS