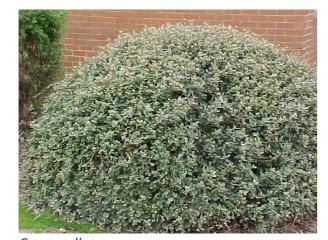

Drawing No: SK-002

Date: 06.01.2021

Drawn by: SS

Scale: 1:150@A3





**Key Plan** 



# **Section 01**

Project Title: ONSLOW STREET RESERVE UPGRADE

Drawing Name: Propsed Section

Drawing No: SK-003

Date: 06.01.2021

Drawn by: SS

Scale: 1:150@A3



## **ASSET REPLACEMENTS & UPGRADES**









NEW PARK SIGNAGE EXISTING SEAT REUSED

#### **PLAYGROUND IDEAS**









NEW NATURE PLAY AREA WITH LOGS, STEPPERS AND TEE-PEE







PLAY STRUCTURE **SWING** 

Project Title: **ONSLOW STREET RESERVE UPGRADE**  Drawing Name: Precedent Images

SK-004 Drawing No:

Date: 06.01.2021

Drawn by: SS

NTS Scale:



## **TREES**



Elaecarpus reticulatus



Cupaniopsis anacardiodes

# CLIMBERS & GROUNDCOVERS



Trachelospermum jasminoides



Hardenbergia violacea

## **SHRUBS**



Doryanthes excelsa



Correa alba



Westringia fruticosa

## **GRASSES**



Pennisetum alopecuroides



Liriope muscari

Project Title: ONSLOW STREET RESERVE UPGRADE

Drawing Name: Planting Palette

Drawing No: SK-005

Date: 06.01.2021

Drawn by: SS

Scale: NTS