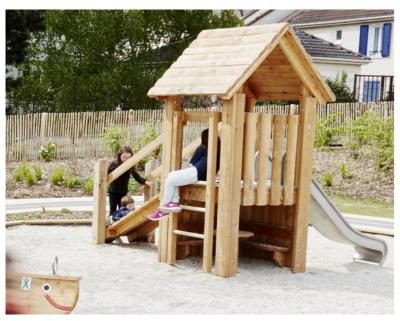

#### **PLAYGROUND IDEAS**

NEW NATURE PLAY AREA WITH LOGS, STEPPERS AND TEE-PEE

PLAY STRUCTURE **SWING** 

Project Title: **ONSLOW STREET RESERVE UPGRADE**  Drawing Name: Precedent Images

SK-004 Drawing No: