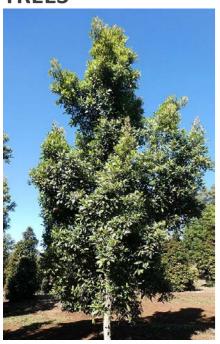

TEMS SUCH AS BALANCING LOGS, STEPPERS AND TUNNEL MADE FROM METAL RODS AND CLIMBERS WITH MULCH UNDER

Project Title: ONSLOW STREET RESERVE UPGRADE

Drawing Name: Concept Plan

Drawing No: SK-002

Date: 06.01.2021

Drawn by: SS

Scale: 1:150@A3





**Key Plan** 



# **Section 01**

Project Title: ONSLOW STREET RESERVE UPGRADE

Drawing Name: Propsed Section

Drawing No: SK-003

Date: 06.01.2021

Drawn by: SS

Scale: 1:150@A3



## **ASSET REPLACEMENTS & UPGRADES**









NEW PARK SIGNAGE EXISTING SEAT REUSED

#### **PLAYGROUND IDEAS**









NEW NATURE PLAY AREA WITH LOGS, STEPPERS AND TEE-PEE







PLAY STRUCTURE **SWING** 

Project Title: **ONSLOW STREET RESERVE UPGRADE**  Drawing Name: Precedent Images

SK-004 Drawing No:

Date: 06.01.2021

Drawn by: SS

NTS Scale:



## **TREES**



Elaecarpus reticulatus



Cupaniopsis anacardiodes

# CLIMBERS & GROUNDCOVERS



Trachelospermum jasminoides



Hardenbergia violacea

## **SHRUBS**



Doryanthes excelsa



Correa alba



Westringia fruticosa

## **GRASSES**



Pennisetum alopecuroides



Liriope muscari

Project Title: ONSLOW STREET RESERVE UPGRADE

Drawing Name: Planting Palette

Drawing No: SK-005

Date: 06.01.2021

Drawn by: SS

Scale: NTS