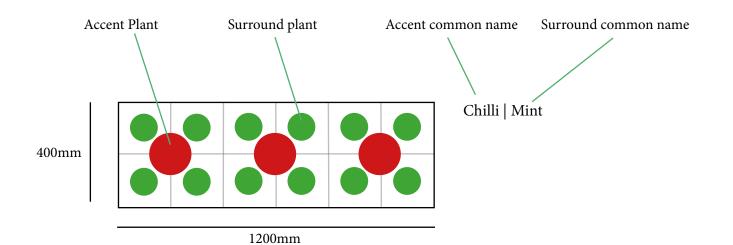

#### **Planter Box Planting Scheme**

1.2m x 0.4m (internal planter dimensions)

Waverley Council Area

V1.0 9 August 2021 Ben Perry Plantabox Pty ltd