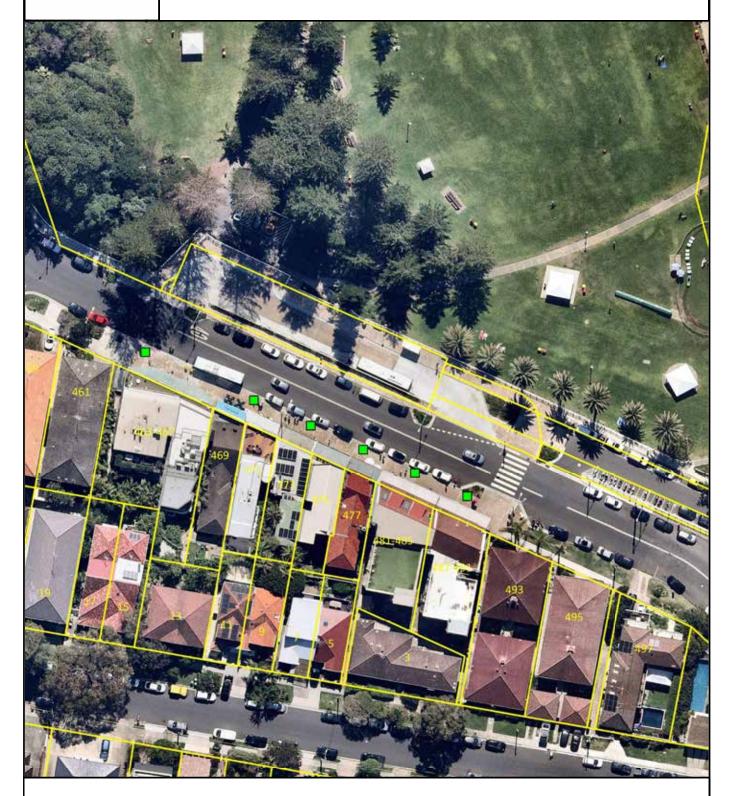

### Proposed Planter Box Installations Old South Head Road at Oceanview Avenue

proposed planter box locationsexisting planter boxes to be removed

Chilli | Mint

Artichokes | Marigolds

Chilli | Chives

Rosemary | Marigolds

Chilli | Parsley

Sage | Marigolds

Chilli | Parsley

Rosemary | Marigolds