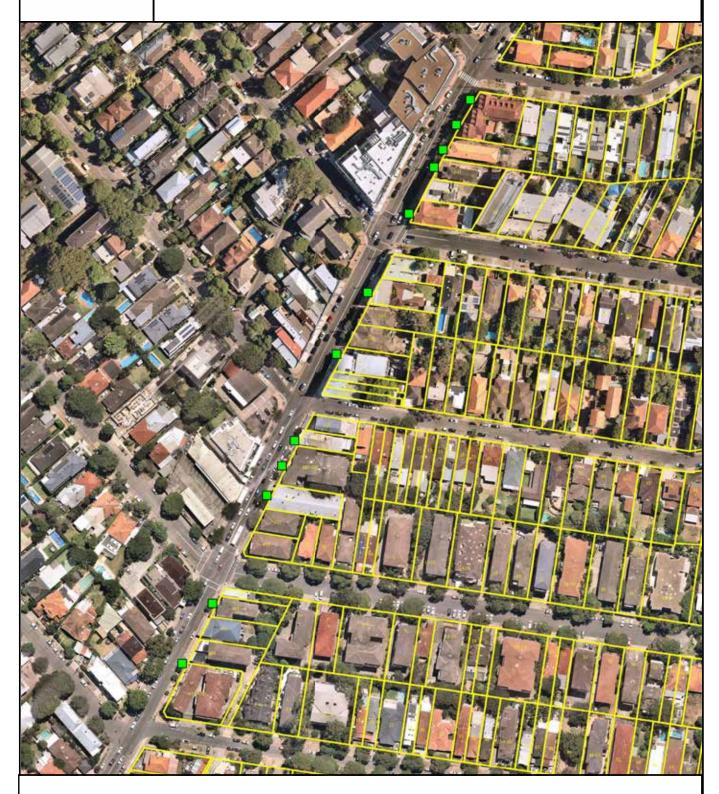

# Proposed Planter Box Installations Bronte Village

proposed planter box locations

April 2021

existing planter boxes to be removed

### Bronte Village