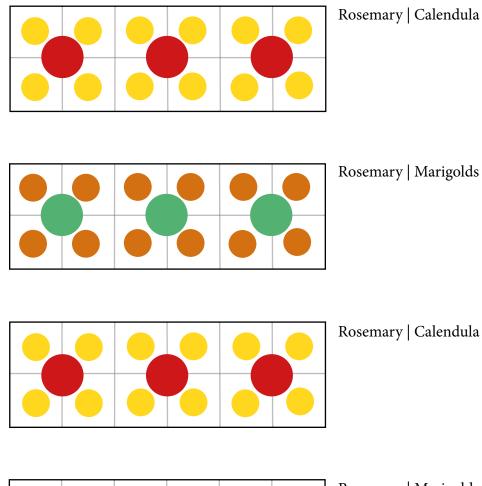

### Proposed Planter Box Installations Old South Head Road at Oceanview Avenue

proposed planter box locationsexisting planter boxes to be removed

Chilli | Mint

Artichokes | Marigolds

Chilli | Chives

Rosemary | Marigolds

Chilli | Parsley

Sage | Marigolds

Chilli | Parsley

Rosemary | Marigolds