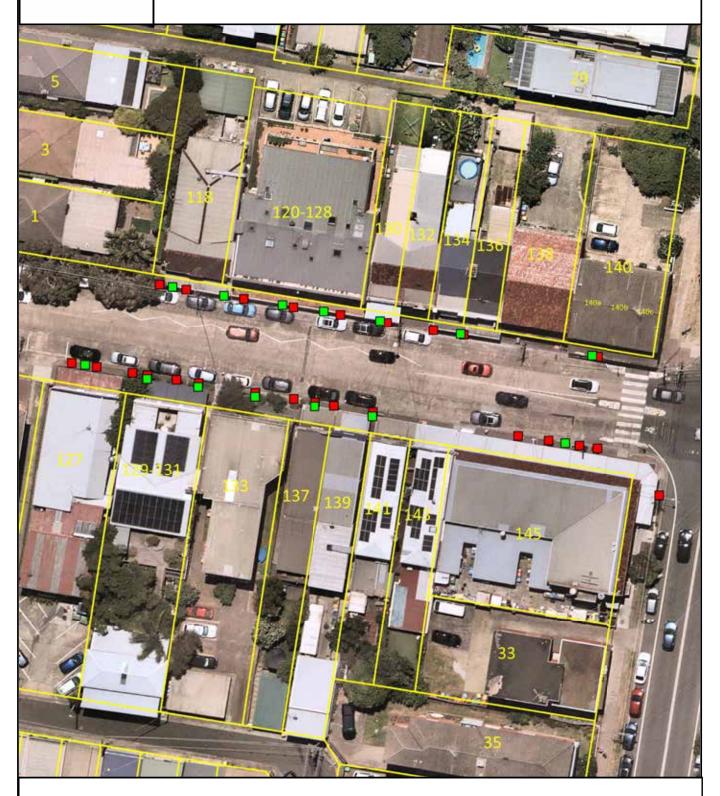

# Proposed Planter Box Installations Charing Cross

proposed planter box locations

April 2021

existing planter boxes to be removed