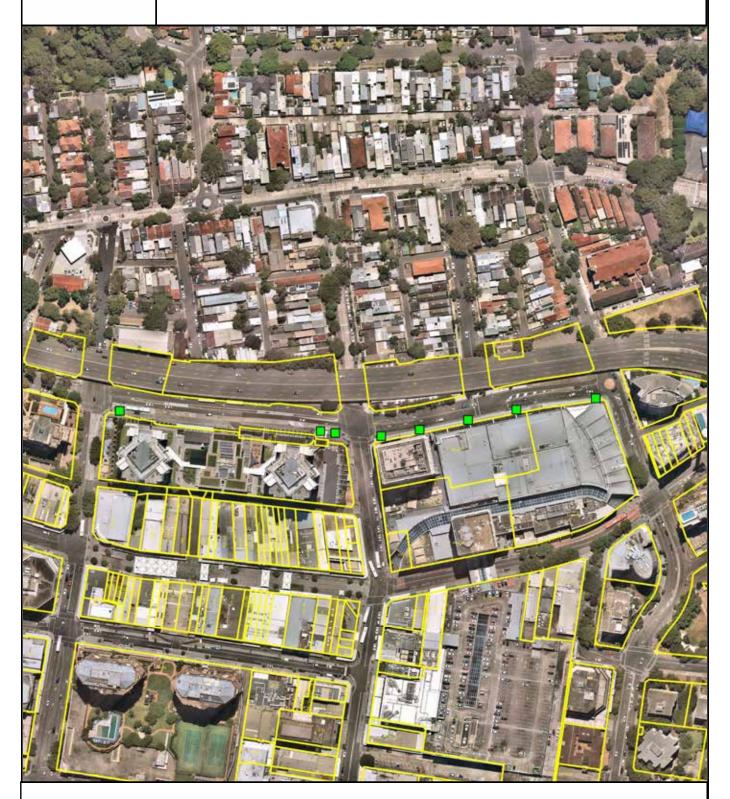

## **Proposed Planter Box Installations Macpherson Street at Lugar Street**

proposed planter box locationsexisting planter boxes to be removed

### Macpherson St (Lugar St)

7 planters in shade prone areas

Lady Fern| Native Violets

Lady Fern| Native Violets

Lady Fern |Native Violets

Lady Fern| Native Violets

Lady Fern |Native Violets

Lady Fern |Native Violets

Lady Fern| Native Violets

Kangaroo Paw| False Sarsaparilla

Kangaroo Paw| False Sarsaparilla

Kangaroo Paw | False Sarsaparilla

Kangaroo Paw| False Sarsaparilla

## Proposed Planter Box Installations Macpherson Street at St Thomas Street

proposed planter box locationsexisting planter boxes to be removed

#### Macpherson St (St Thomas St)

7 planters in shade prone areas

Lady Fern| Fairy fan flowers

Lady Fern| Fairy fan flowers

Lady Fern| Fairy fan flowers

Lady Fern| Fairy fan flowers

Lady Fern| Fairy fan flowers