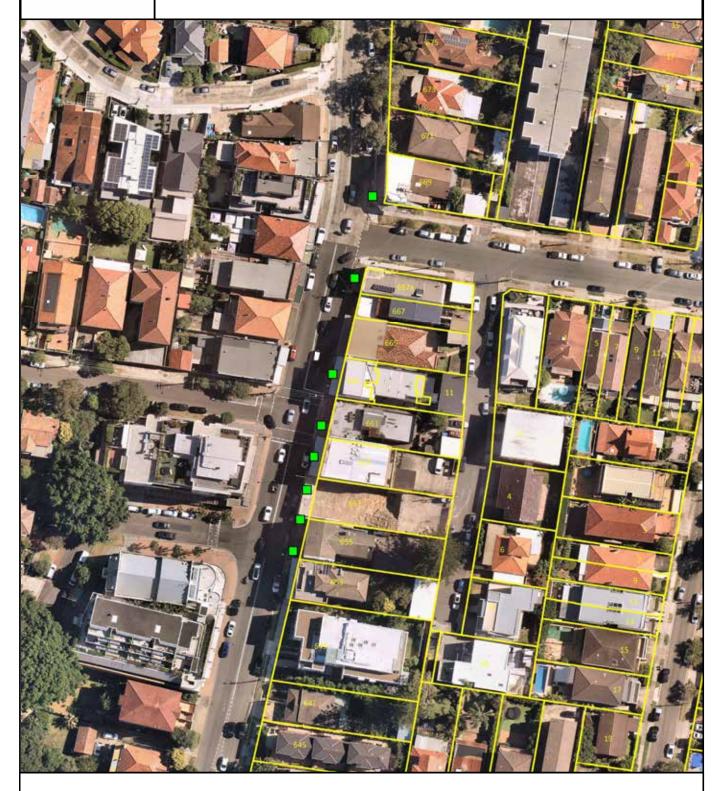

### **Proposed Planter Box Installations Murriverie Road at Mitchell Street**

proposed planter box locations

April 2021

existing planter boxes to be removed

Rosemary | Marigolds