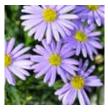

### Seasonal Colour

*Scaevola aemula* Fairy Fan Flower

*Brachysome multifida* Cut-Leaf Daisy

Anigozanthos 'Yellow Gen' Yellow Gem Kangaroo Paw

*Carpobrotus glaucescens* Pigface

*Chrysocephalum apiculatus* Yellow Buttons