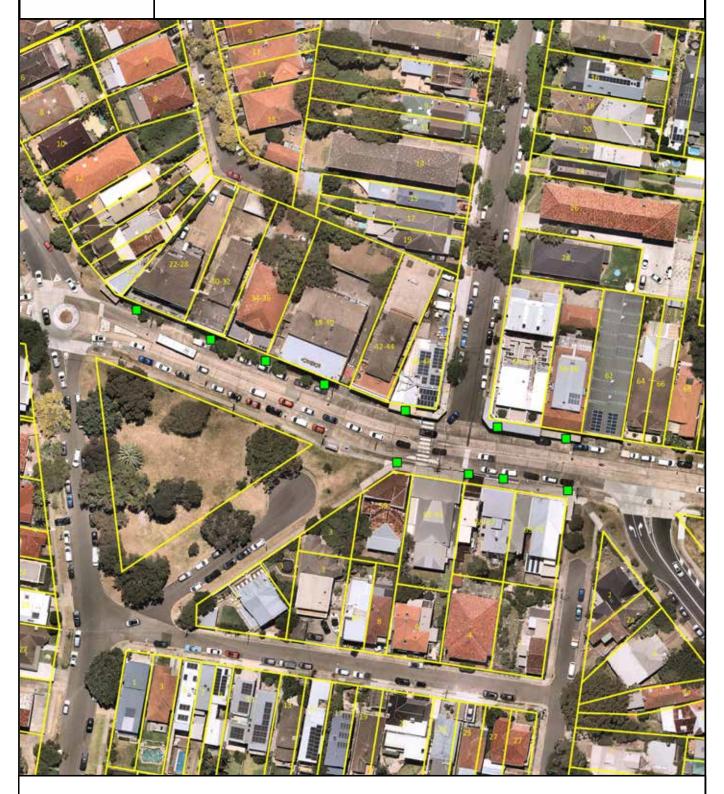

# Proposed Planter Box Installations Bronte Village

proposed planter box locations

April 2021

existing planter boxes to be removed

### Bronte Village