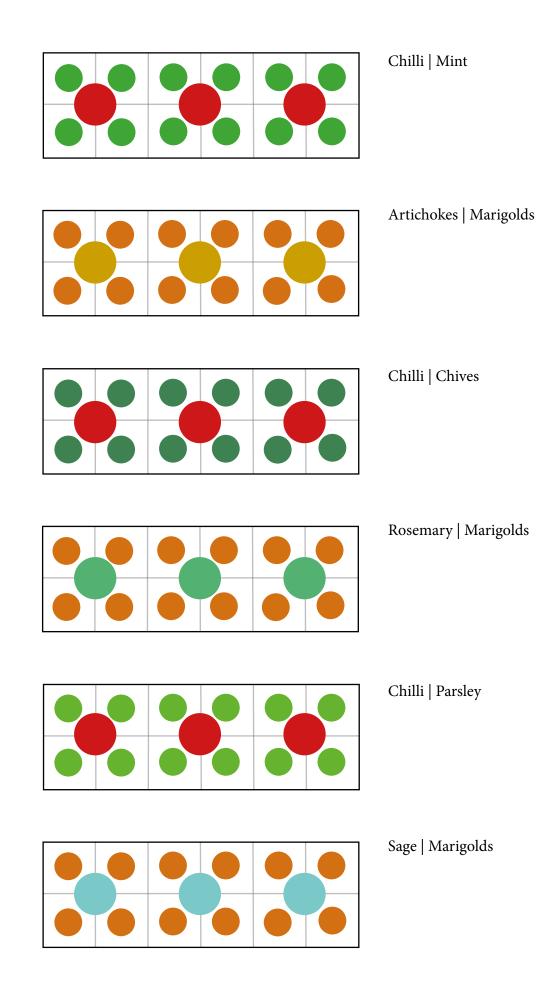

### Proposed Planter Box Installations Old South Head Road at Oceanview Avenue

proposed planter box locationsexisting planter boxes to be removed

Chilli | Mint

Artichokes | Marigolds

Chilli | Chives

Rosemary | Marigolds

Chilli | Parsley

Sage | Marigolds

Chilli | Parsley

Rosemary | Marigolds