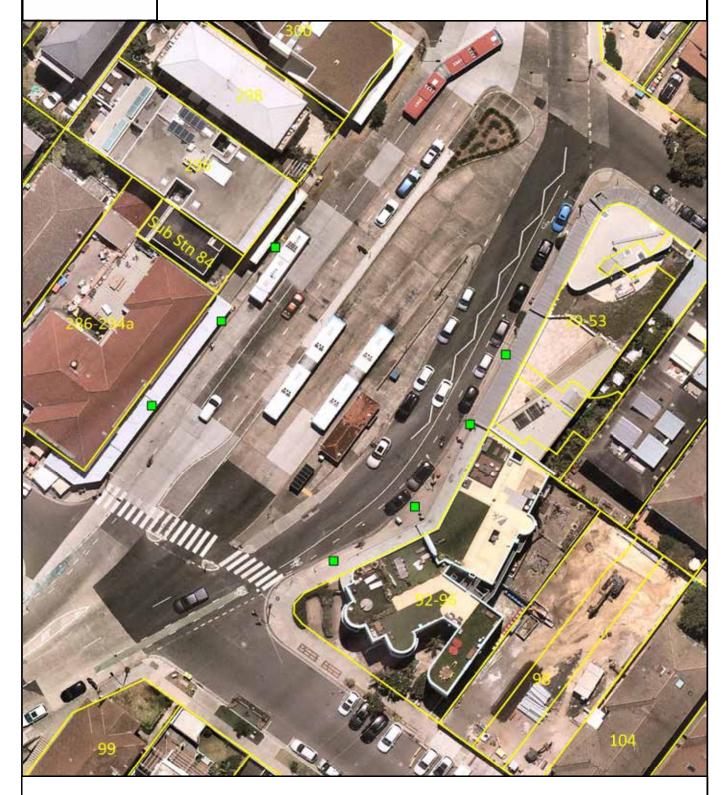

## **Proposed Planter Box Installations Macpherson Street at Lugar Street**

proposed planter box locationsexisting planter boxes to be removed

### Macpherson St (Lugar St)

7 planters in shade prone areas

Lady Fern| Native Violets

Lady Fern| Native Violets

Lady Fern |Native Violets

Lady Fern| Native Violets

Lady Fern |Native Violets

Lady Fern |Native Violets

Lady Fern| Native Violets

Kangaroo Paw| False Sarsaparilla

Kangaroo Paw| False Sarsaparilla

Kangaroo Paw | False Sarsaparilla

Kangaroo Paw| False Sarsaparilla

## Proposed Planter Box Installations Macpherson Street at St Thomas Street

proposed planter box locationsexisting planter boxes to be removed