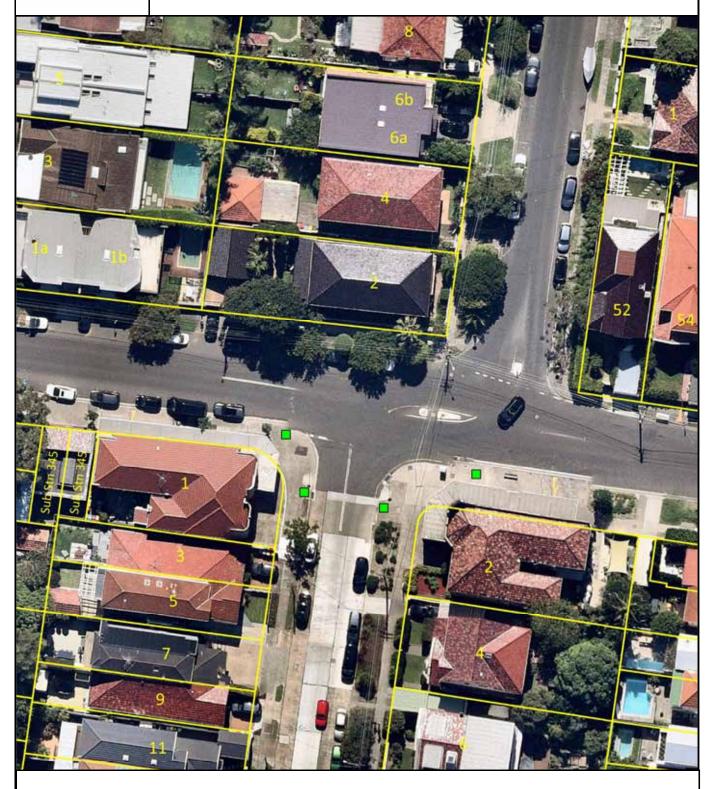

# Proposed Planter Box Installations Bronte Village

proposed planter box locations

April 2021

existing planter boxes to be removed

### Bronte Village