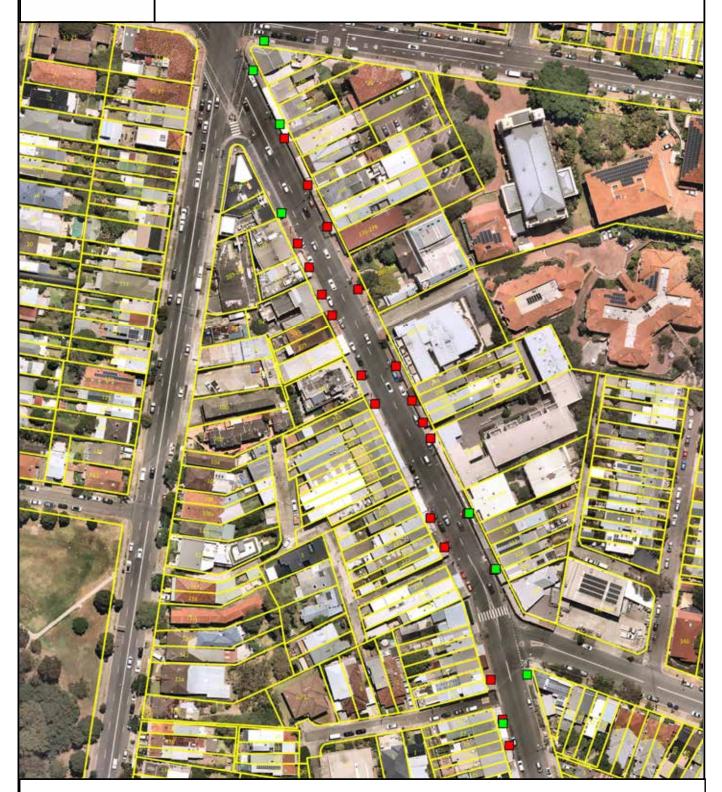

# Proposed Planter Box Installations Charing Cross

proposed planter box locations

April 2021

existing planter boxes to be removed

### **Charing Cross**

Blue Chalk | Yellow Buttons

Paddle Plant | Curt leaf daisy

Blue Chalk | Yellow Buttons

Paddle Plant | Curt leaf daisy