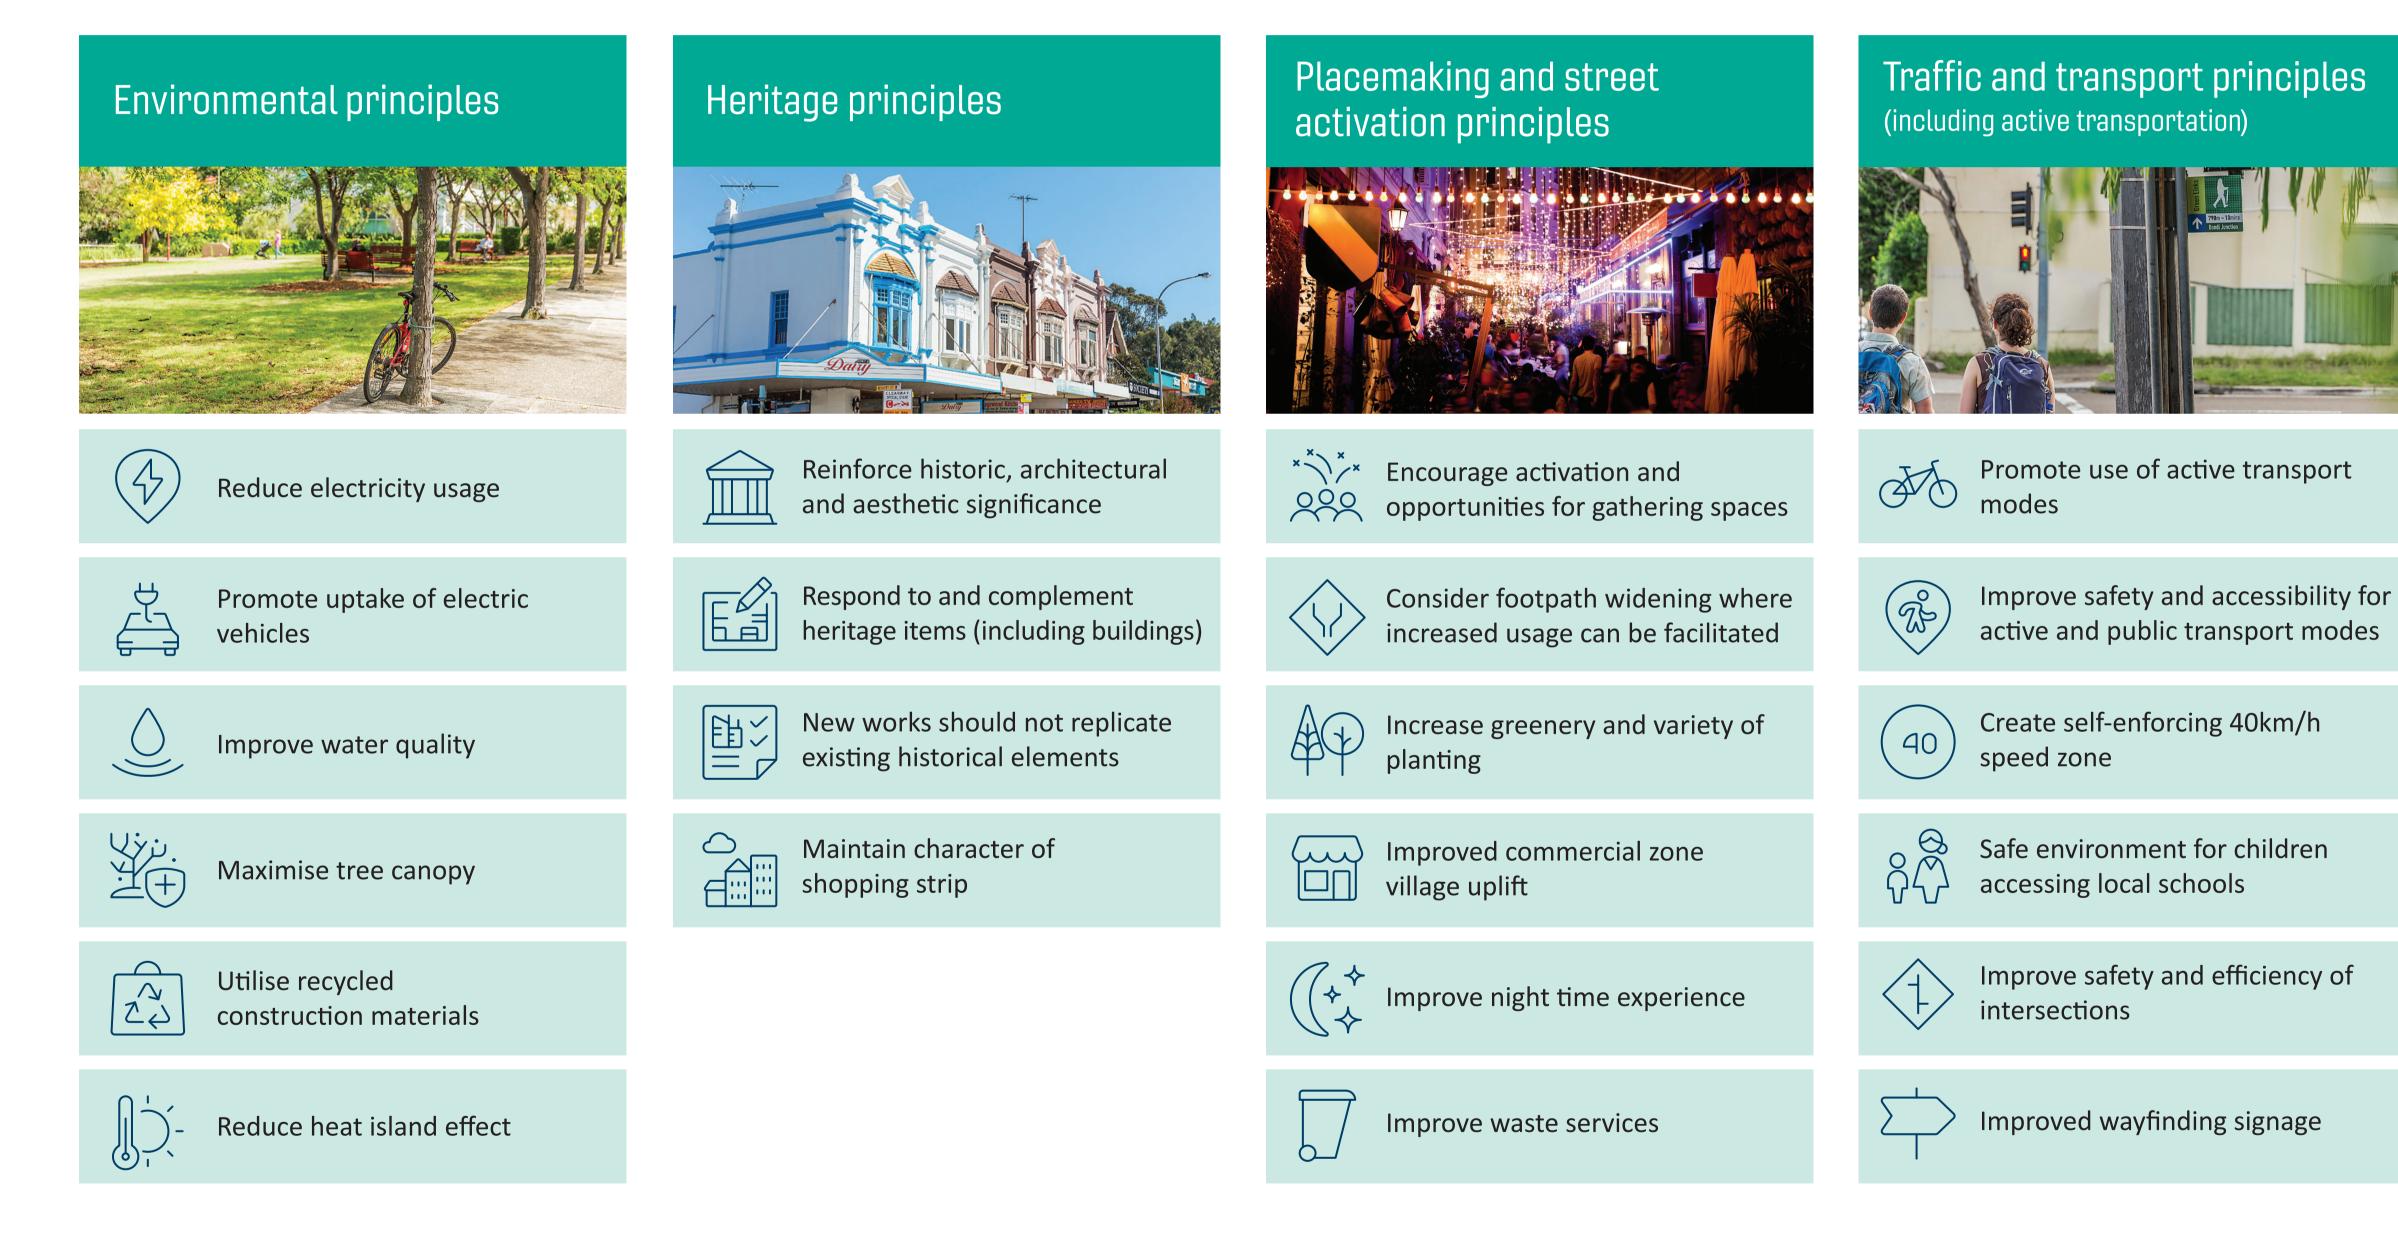

## **Glenayr Avenue Streetscape Upgrade**

Glenayr Avenue is not just a street, it's a community-hub that provides essential services and plays an important role in the liveability of the area. Our proposed design is guided by the following principles:

## Interesting & Intriguing | Beautiful | Community-minded | Local | Sustainable & Green | Buzzing in the future

You may be interested in Waverley Council's policies, strategies and plans, which have shaped the design framework: