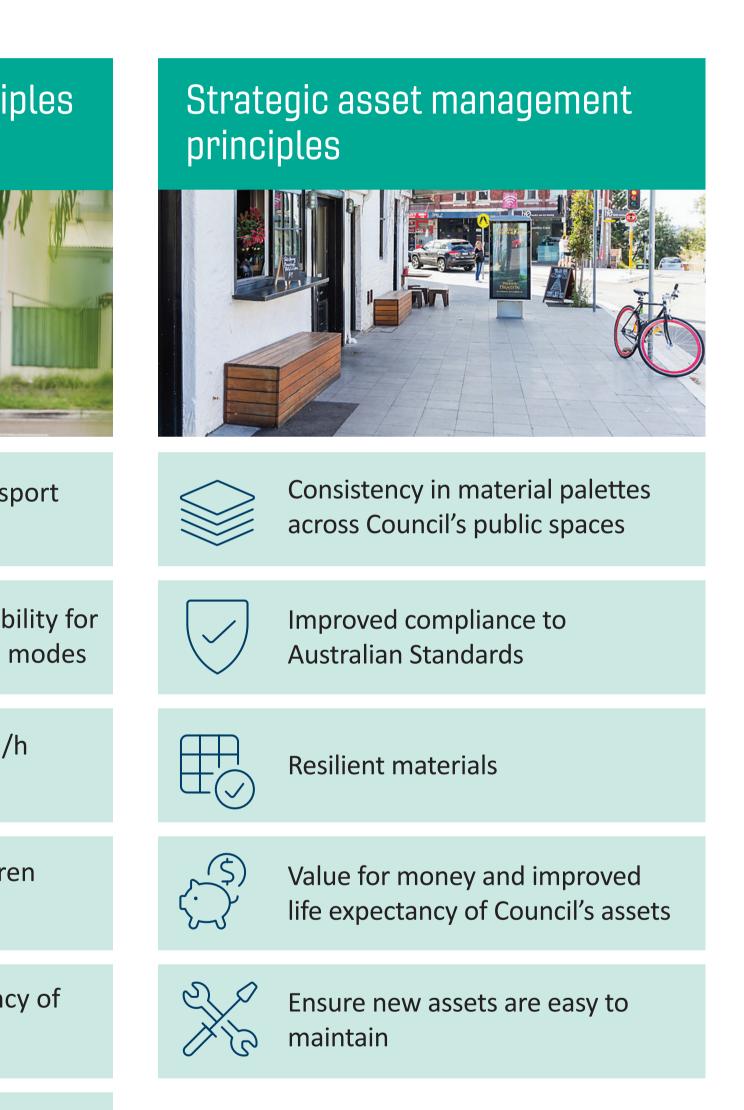

## **Glenayr Avenue Streetscape Upgrade**

Glenayr Avenue is not just a street, it's a community-hub that provides essential services and plays an important role in the liveability of the area. Our proposed design is guided by the following principles:

## Interesting & Intriguing | Beautiful | Community-minded | Local | Sustainable & Green | Buzzing in the future

You may be interested in Waverley Council's policies, strategies and plans, which have shaped the design framework: