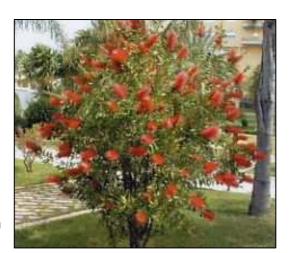

### **Description**

A hardy shrub to small tree with crimson flowers in spring & occasional flowers in autumn

#### **Size**

Medium shrub to small native tree. Round headed in shape

Height: 3 metres

Width: 3 metres

Pruning: regular pruning in early growth stages improves shape and

appearance

#### **Features**

- Bright red flowers in mid to late spring
- Foliage is narrow pointed and turns from purplish pink to soft then dark green