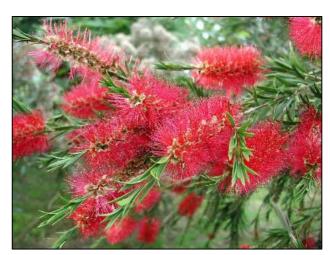

#### **Features**

- Bright red flowers in mid to late spring
- Foliage is narrow pointed and turns from purplish pink to soft then dark green