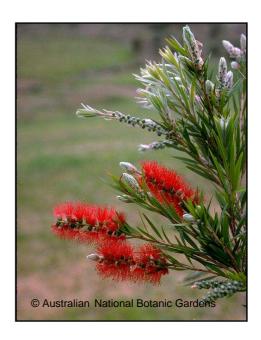

## **Description**

Tall shrub with elegant weeping branches and grey green foliage. Red bottlebrush flowers during most of the year

## **Features**

- Useful large shrub to small tree
- Elegant spreading tree with red bottlebrush flowers most prolific in spring and autumn