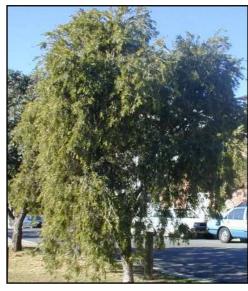

## **Description**

Tall shrub with elegant weeping branches and grey green foliage. Red bottlebrush flowers during most of the year

## **Features**

- Useful large shrub to small tree
- Elegant spreading tree with red bottlebrush flowers most prolific in spring and autumn