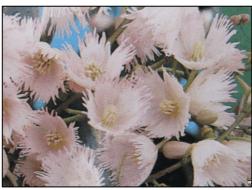

#### **Features**

- White flowers in late spring
- Cultivar 'Prima Donna' has pink flowers
- Attractive deep green leaves tinged with red
- Small dark blue berries form on the tree in autumn