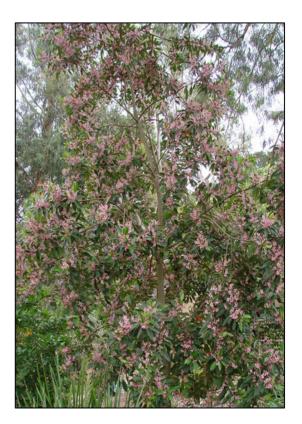

### **Description**

A useful evergreen native tree for small yards in areas of part shade.

#### Size

Medium sized tree

Height: 6 to 8 metres

Width: 3 to 4 metres

#### **Features**

- White flowers in late spring
- Cultivar 'Prima Donna' has pink flowers
- Attractive deep green leaves tinged with red
- Small dark blue berries form on the tree in autumn