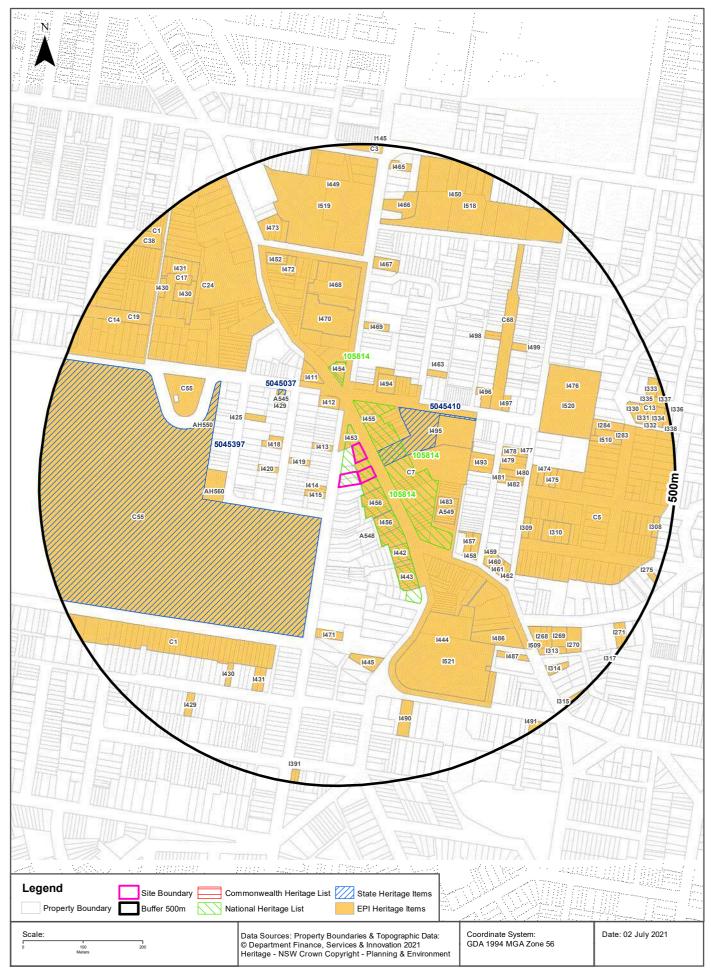

# 2.5 HERITAGE LIST

The Site itself is not included in the national or state heritage register; however, the Site is listed under the Environmental Planning Instrument Heritage list under the Waverley LEP 2012. The Site is listed for the Charing Cross and 1940's style commercial building under the conservation area (general) and item (general) classification.

The Site is also located 20 m south-west from the Mary Immaculate Catholic Church, 59 m east of the heritage listed (state) Centennial Park, Moore Park and Queens Park, and 133 m south-east of the Charing Cross, which are all listed under the State Heritage Register.