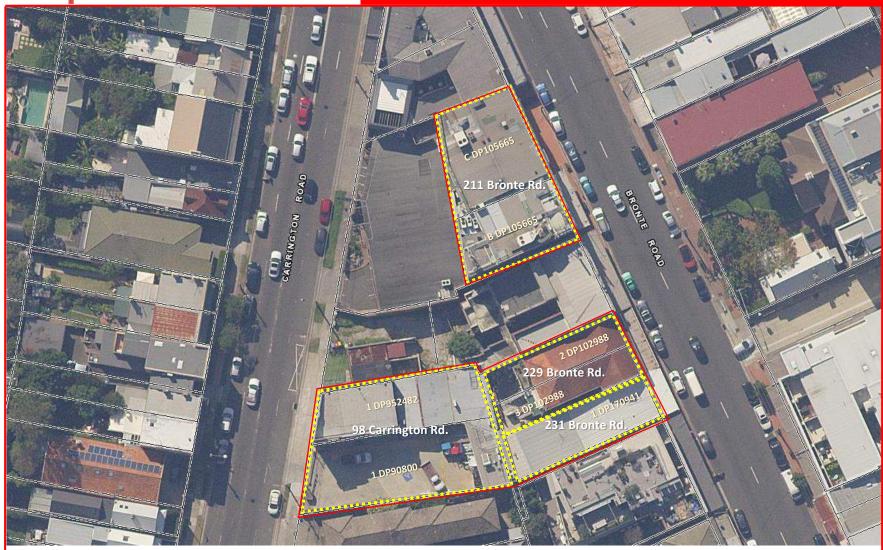

The area investigated as part of this investigation comprises four properties as follows:

- Eastern Suburbs Legion Club: 211 Bronte Rd, Waverley NSW 2024 (Lot B and Lot C on DP105665)
- Terranova Ceramics: 229 Bronte Rd, Waverley NSW 2024 (Lot 2 and Lot 3 on DP102988)
- Reece Bathroom: 231 Bronte Rd, Waverley NSW 2024 (Lot 1 on DP 170941)
- Reece Plumbing: 98 Carrington Rd, Waverley NSW 2024 (Lot 1 on DP 90800 and Lot 1 on DP 952482 Listed under the same address as Reece Bathroom)

# Stage 1 Desktop PSI

Charing Square Redevelopment

Base map source: Six Maps(2021)

Approximate Site boundary

Individual properties

Figure 3 – Area of investigation