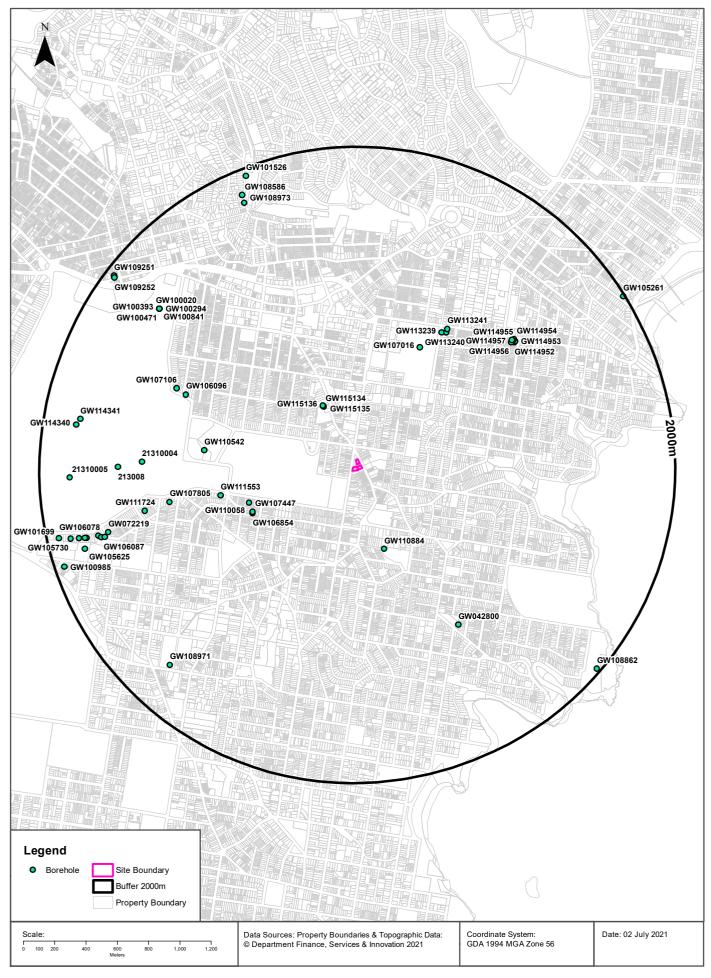

# 2.4 HYDROGEOLOGY

The aquifer underlying the Site is described as porous, extensive high productive aquifers (Geoscience Australia, 2014 per Lotsearch Report, Appendix C). A review of the licensed borehole register, conducted as part of the Lotsearch Report (Lotsearch, Appendix C), found that there are three registered groundwater bores within a 500 m radius of the Site. Details of the groundwater bores are presented in Table 2.5 below. An extensive list of groundwater bores within a 2 km radius of the site is provided within the Lotsearch Report, Appendix C.

Table 2.5 Summary of groundwater bores within a 500 m radius of the Site

| BORE ID  | PURPOSE         | TOTAL DEPTH (M) | SWL (MBGL) | DISTANCE FROM SITE |
|----------|-----------------|-----------------|------------|--------------------|
| GW115135 | Monitoring Bore | 10              | Unknown    | 398 m north-west   |
| GW115134 | Monitoring Bore | 4.8             | Unknown    | 402 m north-west   |
| GW115136 | Monitoring Bore | 0.8             | Unknown    | 405 m north-west   |