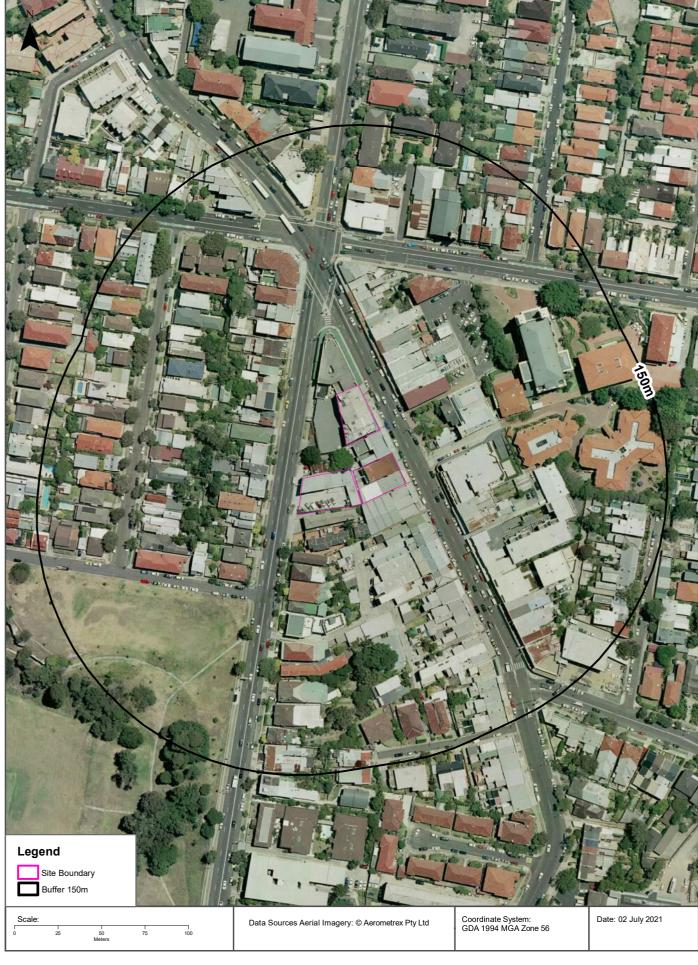

The location and boundaries of the properties investigated are shown on Figure 3, Appendix A. The four properties investigated are hereon referred to collectively as 'the Site' and the proposed redevelopment area as a whole is referred to the Charing Square Site.

# Stage 1 Desktop PSI

Charing Square Redevelopment

Base map source: Six Maps(2021)

Approximate Site boundary

Individual properties

Figure 3 – Area of investigation