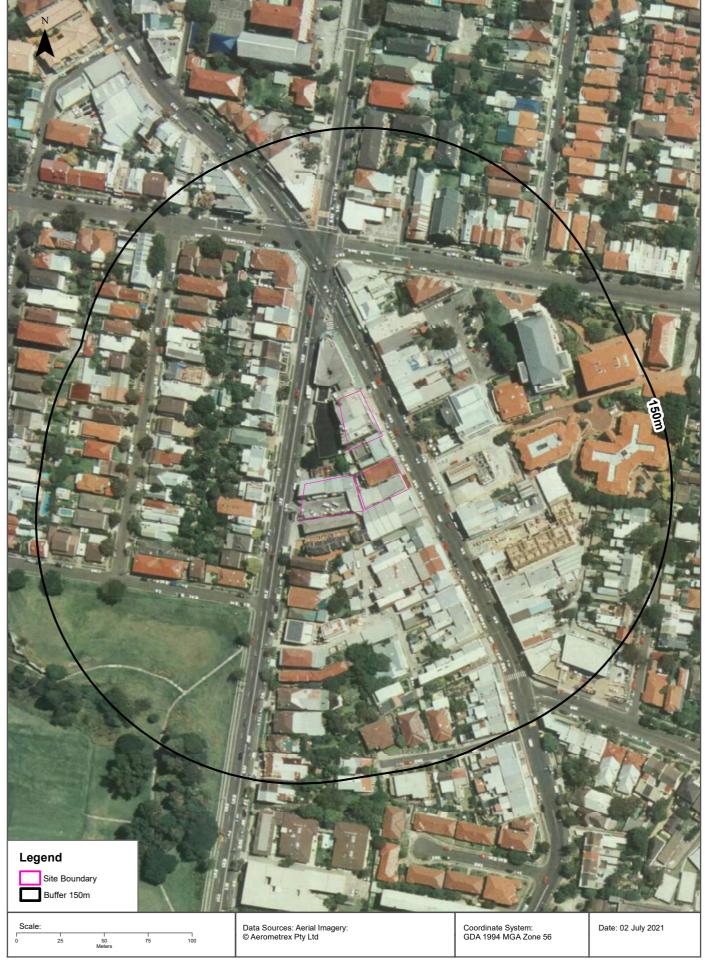

The location and boundaries of the properties investigated are shown on Figure 3, Appendix A. The four properties investigated are hereon referred to collectively as 'the Site' and the proposed redevelopment area as a whole is referred to the Charing Square Site.

# Stage 1 Desktop PSI

Charing Square Redevelopment

Base map source: Six Maps(2021)

Approximate Site boundary

Individual properties

Figure 3 – Area of investigation