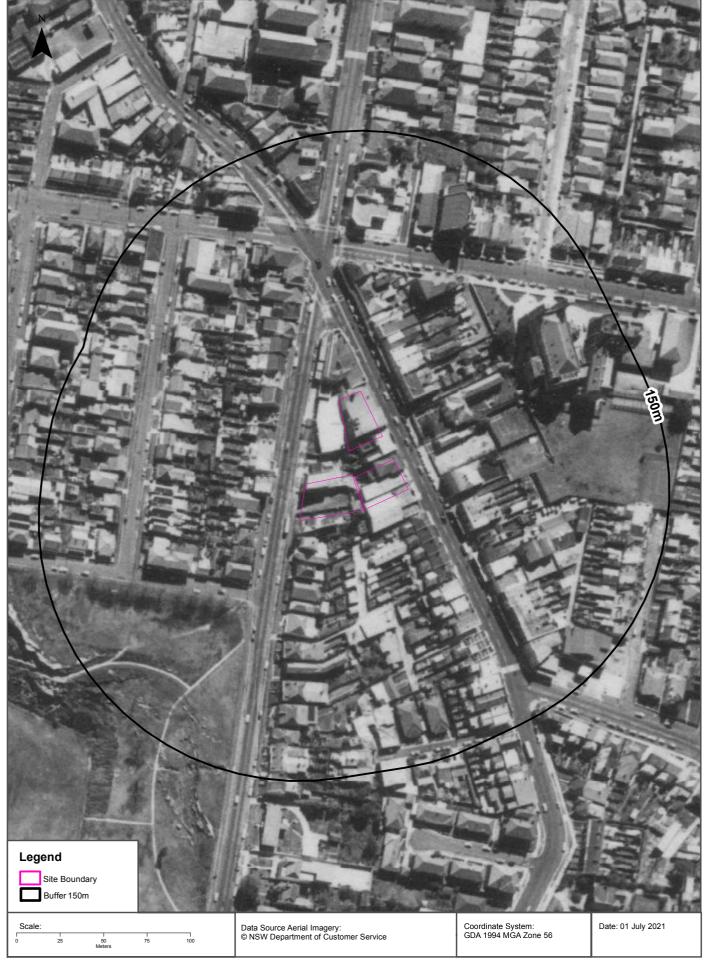

The location and boundaries of the properties investigated are shown on Figure 3, Appendix A. The four properties investigated are hereon referred to collectively as 'the Site' and the proposed redevelopment area as a whole is referred to the Charing Square Site.

# Stage 1 Desktop PSI

Charing Square Redevelopment

Base map source: Six Maps(2021)

Approximate Site boundary

Individual properties

Figure 3 – Area of investigation