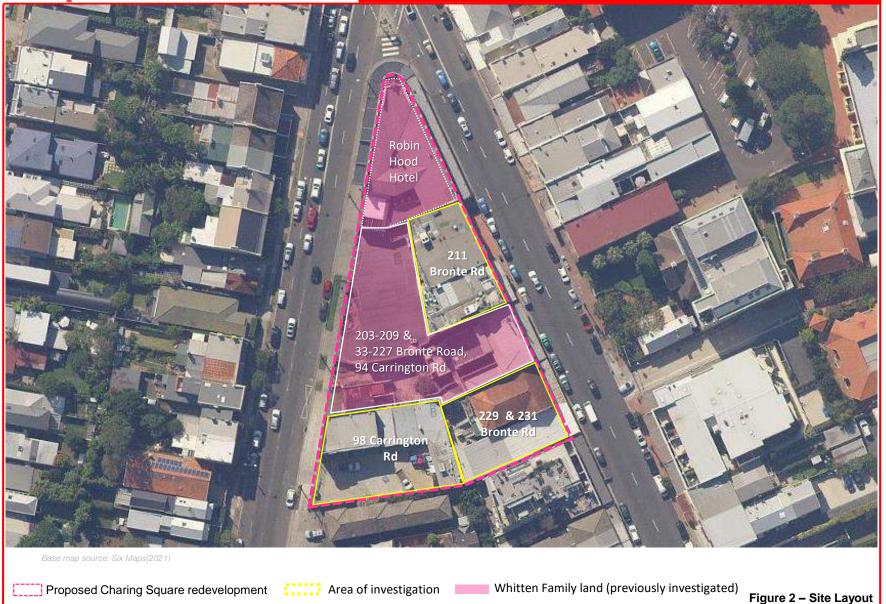

# 1.1 BACKGROUND

WSP Australia Pty Ltd (WSP) was engaged by Barbary Coast Investments to undertake a Stage 1 desktop preliminary site investigation (PSI) on lots adjacent / within the vicinity of the Robin Hood Hotel, Waverley NSW to assist in a planning proposal for the Charing Square redevelopment (see Figure 2, Appendix A). The Charing Square redevelopment was proposed to revitalise the retail precinct. The proposed development will include a mix of retail stores (commercial), residential building (presumed to be above the retail stores) and a basement carpark (Charing Square, 2020). The proposed redevelopment consists of multiple lots, of which lots owned by the Whitten Family (owner of Robin Hood Hotel) has previously been investigated.

The area investigated as part of this investigation comprises four properties as follows:

- Eastern Suburbs Legion Club: 211 Bronte Rd, Waverley NSW 2024 (Lot B and Lot C on DP105665)
- Terranova Ceramics: 229 Bronte Rd, Waverley NSW 2024 (Lot 2 and Lot 3 on DP102988)
- Reece Bathroom: 231 Bronte Rd, Waverley NSW 2024 (Lot 1 on DP 170941)
- Reece Plumbing: 98 Carrington Rd, Waverley NSW 2024 (Lot 1 on DP 90800 and Lot 1 on DP 952482 Listed under the same address as Reece Bathroom)

The location and boundaries of the properties investigated are shown on Figure 3, Appendix A. The four properties investigated are hereon referred to collectively as 'the Site' and the proposed redevelopment area as a whole is referred to the Charing Square Site.