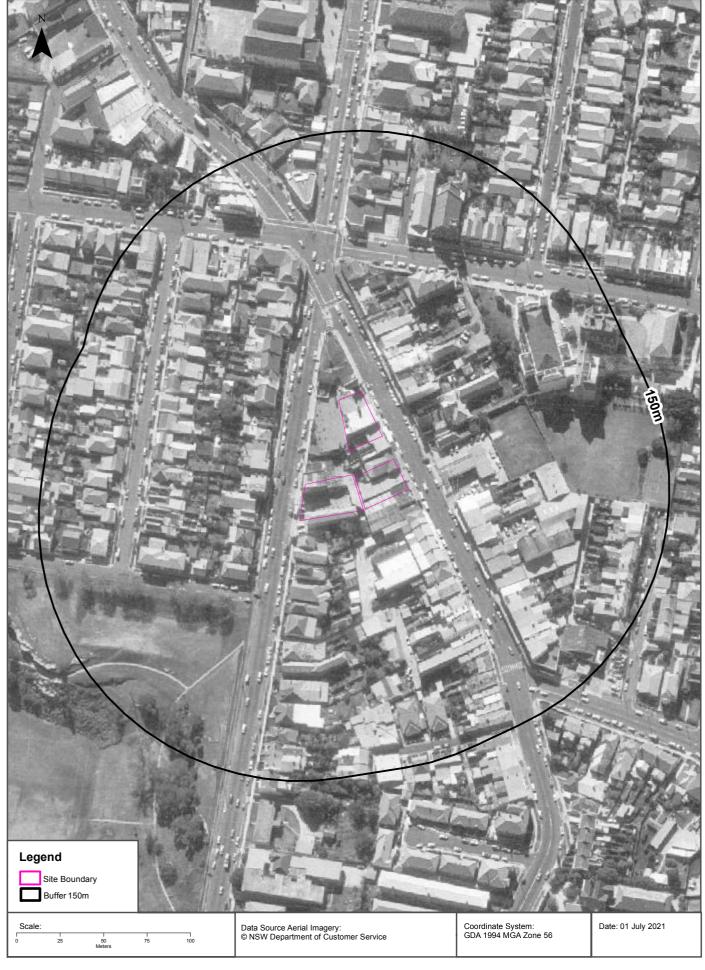

The location and boundaries of the properties investigated are shown on Figure 3, Appendix A. The four properties investigated are hereon referred to collectively as 'the Site' and the proposed redevelopment area as a whole is referred to the Charing Square Site.

# Stage 1 Desktop PSI

Charing Square Redevelopment

Base map source: Six Maps(2021)

Approximate Site boundary

Individual properties

Figure 3 – Area of investigation