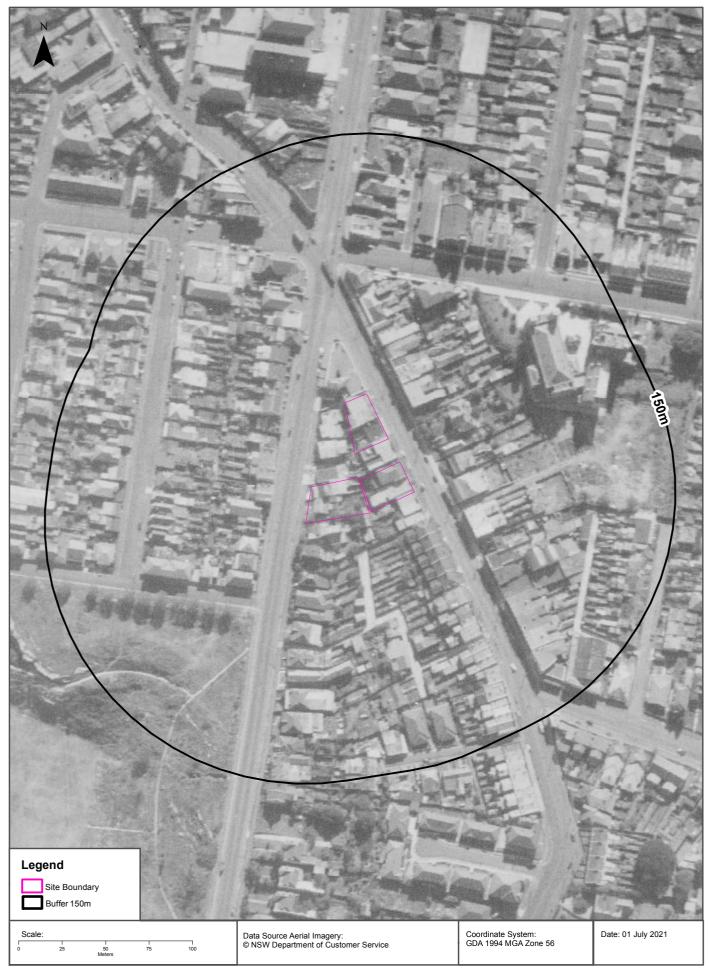

The location and boundaries of the properties investigated are shown on Figure 3, Appendix A. The four properties investigated are hereon referred to collectively as 'the Site' and the proposed redevelopment area as a whole is referred to the Charing Square Site.

# Stage 1 Desktop PSI

Charing Square Redevelopment

Base map source: Six Maps(2021)

Approximate Site boundary

Individual properties

Figure 3 – Area of investigation