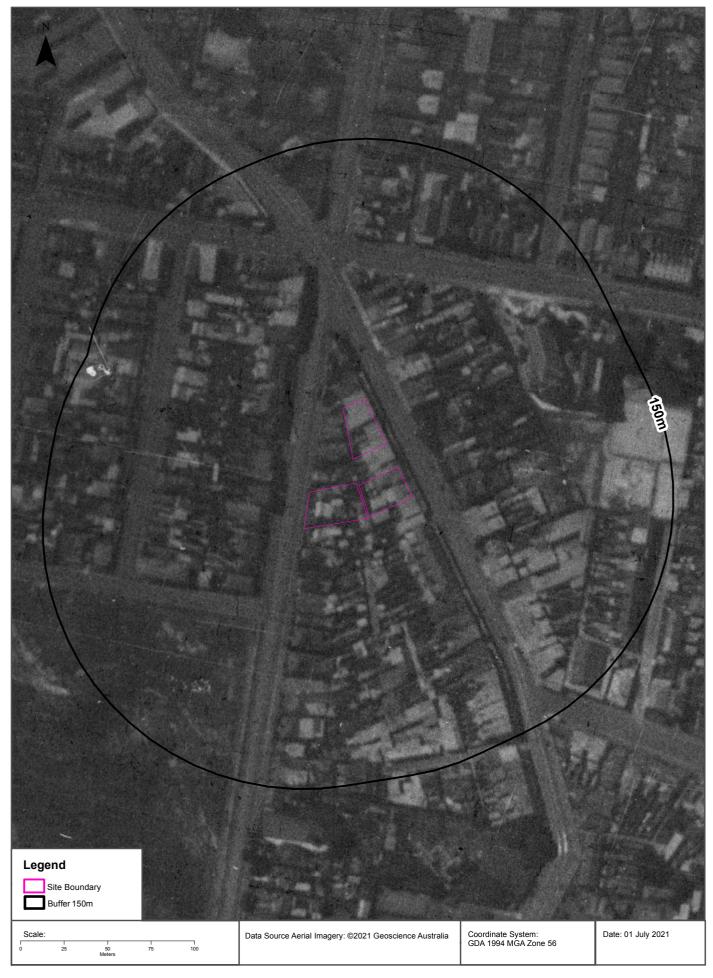

# 3.4.1 211 BRONTE ROAD, WAVERLEY

- Clubs & Sporting Bodies Eastern Suburbs Legion Club., 213 Bronte Rd., Waverley (1961, 1965, 1970)
- Fish Merchants-Retail Harry's, 211 Bronte Rd., Waverley (1950)

\*It is noted that the lot sandwiched between 211 Bronte Road and 229 Bronte Road was listed as having a dry cleaner from at least 1968 to 1982; however it is unknown whether it was a drop off / pick up store front or if dry cleaning works were conducted onsite. Refer to Figure 4, Appendix A.

\*The lot adjacent to 231 Bronte Road to the south was listed as being a service station from at least 1952 to 1956. It is noted that the adjacent sites layout appeared to change between 1955 and 1961 aerial photographs (a large commercial / industrial building constructed in the western half of the site), and that the site was redeveloped for mixed commercial and residential use circa 2011 and 2016. A development application (DA) no. DA-712/2007, for this lot referenced a remediation and validation report; and remediation action plan, which indicates that the lot was likely remediated (Waverley Council, 2009). Refer to Figure 4, Appendix A.

The historical site review suggests that it is unlikely that there were any potentially contaminating activities at the Site. However, it is noted that the one of the properties located within the wider site area was previously used as a dry cleaners and the building directly adjacent to the southern Site boundary had been historically used as a service station (for locations, refer to Figure 4, Appendix A). The service station site was redeveloped between 2011 and 2016.

# Stage 1 Desktop PSI

**Charing Square Redevelopment** 

Base map source: Six Maps(2021)

Proposed Charing Square redevelopment Area of investigation Whitten Family land

Figure 4 – Potentially contaminating activities