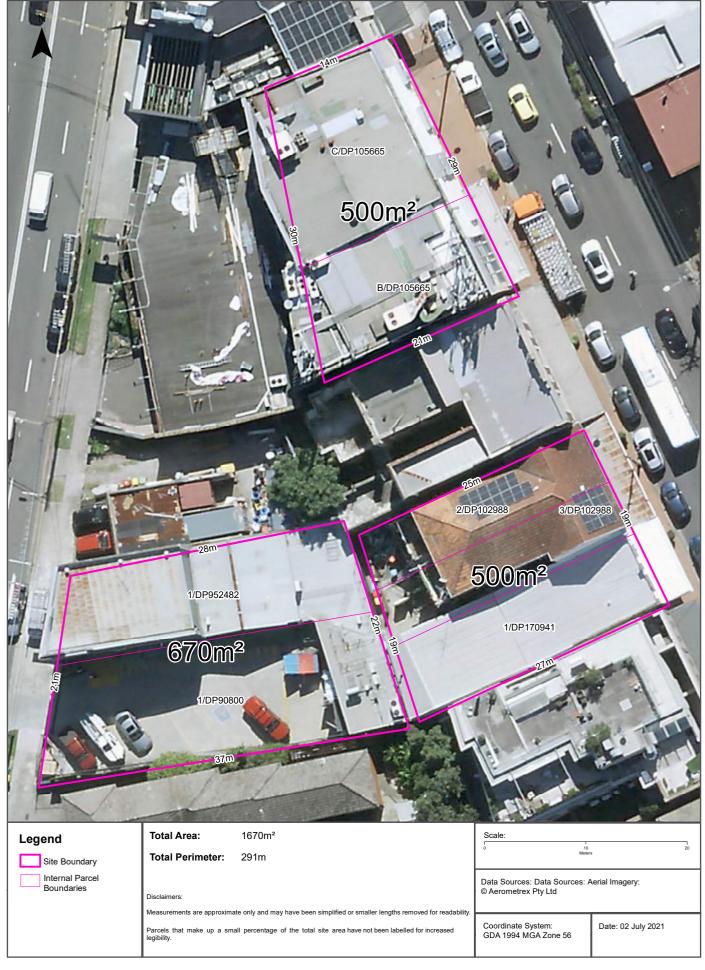

The area investigated as part of this investigation comprises four properties as follows:

- Eastern Suburbs Legion Club: 211 Bronte Rd, Waverley NSW 2024 (Lot B and Lot C on DP105665)
- Terranova Ceramics: 229 Bronte Rd, Waverley NSW 2024 (Lot 2 and Lot 3 on DP102988)
- Reece Bathroom: 231 Bronte Rd, Waverley NSW 2024 (Lot 1 on DP 170941)
- Reece Plumbing: 98 Carrington Rd, Waverley NSW 2024 (Lot 1 on DP 90800 and Lot 1 on DP 952482 Listed under the same address as Reece Bathroom)

The location and boundaries of the properties investigated are shown on Figure 3, Appendix A. The four properties investigated are hereon referred to collectively as 'the Site' and the proposed redevelopment area as a whole is referred to the Charing Square Site.

# 2.1.1 211 BRONTE ROAD, WAVERLEY

The site-specific information details are provided in Table 2.1.

Table 2.1 Specific site information

| Site address                                                                | 211 Bronte Road (Rd), Waverley NSW 2024                                                 |  |
|-----------------------------------------------------------------------------|-----------------------------------------------------------------------------------------|--|
| Site address                                                                | 211 Biolite Road (Rd), waveliey NSW 2024                                                |  |
| Legal site identification                                                   | Lot B on Deposited Plan (DP) 105665 and Lot C on DP105665                               |  |
| Site area                                                                   | Approximately 500 m <sup>2</sup>                                                        |  |
| Current site use                                                            | Mixed commercial use including:                                                         |  |
|                                                                             | Leagues Club (Eastern Suburbs Legion Club) (Primary)                                    |  |
| — Advanz Health – Sports Medicine and Physiotherapy                         |                                                                                         |  |
|                                                                             | — E-lab Training – Gym                                                                  |  |
| Surrounding land uses                                                       | North: Commercial property (The Robin Hood Hotel) followed by the Carrington Rd,        |  |
|                                                                             | Bronte Rd and Victoria St intersection.                                                 |  |
| South: Commercial retail properties.                                        |                                                                                         |  |
|                                                                             | East: Bronte Rd, followed by commercial properties including Plumbers Suppliers, a café |  |
| and a General Practitioner (GP).                                            |                                                                                         |  |
| West: Commercial property (The Robin Hood Hotel) followed by Carrington Rd. |                                                                                         |  |

# 2.1.2 229 BRONTE ROAD, WAVERLEY

The site-specific information details are provided in Table 2.2.

Table 2.2 Specific site information

| Site address              | 229 Bronte Rd, Waverley NSW 2024                                   |  |
|---------------------------|--------------------------------------------------------------------|--|
| Legal site identification | Lot 2 on DP102988 and Lot 3 on DP102988                            |  |
| Site area                 | Approximately 290 m <sup>2</sup>                                   |  |
| Current site use          | Commercial retail use – Reece Bathroom Life and Terranova Ceramics |  |
|                           | Possible residential use (apartment on 2 <sup>nd</sup> storey)     |  |

# 2.1.3 231 BRONTE ROAD, WAVERLEY

Under Section 10.7 Planning Certificate (Appendix B), 231 Bronte Rd is legally identified as three lots comprising Lot 1 on DP 90800, Lot 1 on DP 170941 and Lot 1 on DP 952482, which occupies the lot facing both Bronte Rd and Carrington Rd (on maps identified as 98 Carrington Rd). However, for the purpose of this report, 231 Bronte Rd refers to the lot facing Bronte Rd only. The site-specific information details are provided in Table 2.3.

Table 2.3 Specific site information

| Site address                                                                                                                      | 231 Bronte Rd, Waverley NSW 2024                                                                                                                          |  |
|-----------------------------------------------------------------------------------------------------------------------------------|-----------------------------------------------------------------------------------------------------------------------------------------------------------|--|
| Legal site identification                                                                                                         | Lot 1 on DP 170941                                                                                                                                        |  |
| Site area                                                                                                                         | Approximately 880 m <sup>2</sup> for all lots under the legal address. However, <b>Lot 1 on DP 170941 is</b> approximately 200 m <sup>2</sup>             |  |
| Current site use                                                                                                                  | Commercial use – Reece Bathroom Life.                                                                                                                     |  |
| Surrounding land uses North: Commercial properties including Terranova Ceramics, Eastern Suburl Advanz Health and E-lab Training. |                                                                                                                                                           |  |
| South: Commercial properties including QE Foodstores supermarket.                                                                 |                                                                                                                                                           |  |
|                                                                                                                                   | <b>East:</b> Bronte Rd, followed by commercial properties including Sports & Spinal Chiropractor Clinic and driveway to Charingfield Aged Care Community. |  |
|                                                                                                                                   | West: Commercial property (Reece Plumbing) followed by Carrington Rd.                                                                                     |  |

# 2.1.4 98 CARRINGTON ROAD, WAVERLEY

The lot occupying 98 Carrington Rd, is legally registered under 231 Bronte Rd, Waverley according to the Section 10.7 Planning certificate. However, for the purpose of this report, 98 Carrington Rd refers to the lots facing Carrington Rd. The site-specific information details are provided in Table 2.4.

Table 2.4 Specific site information

| Site address                                                                                     | 98 Carrington Rd, Waverley NSW 2024                                             |  |
|--------------------------------------------------------------------------------------------------|---------------------------------------------------------------------------------|--|
| Legal site identification Lot 1 on DP 90800 and Lot 1 on DP 952482.                              |                                                                                 |  |
| Site area Approximately 675 m <sup>2</sup>                                                       |                                                                                 |  |
| Current site use Commercial use – Reece Plumbing and associated car park.                        |                                                                                 |  |
| Surrounding land uses North: Abandoned building followed by commercial properties (Robin Hood Ho |                                                                                 |  |
| South: Residential properties (units and houses).                                                |                                                                                 |  |
|                                                                                                  | East: Commercial properties including Reece Bathroom Life and Teranova Ceramics |  |
| West: Carrington Rd followed by residential properties (units and houses).                       |                                                                                 |  |