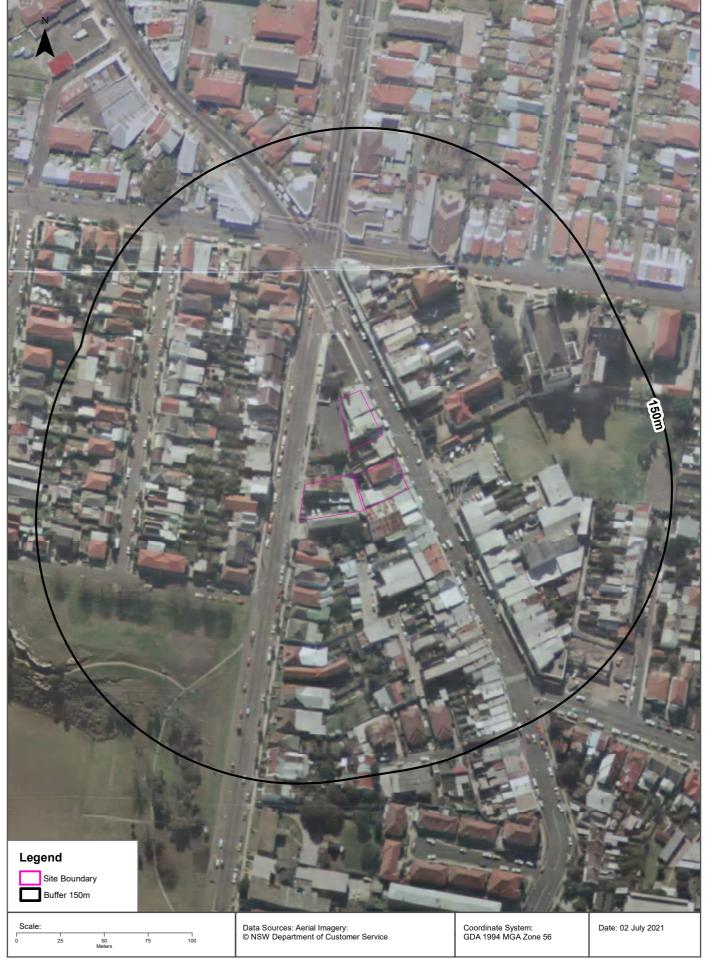

# 3.4.1 211 BRONTE ROAD, WAVERLEY

- Clubs & Sporting Bodies Eastern Suburbs Legion Club., 213 Bronte Rd., Waverley (1961, 1965, 1970)
- Fish Merchants-Retail Harry's, 211 Bronte Rd., Waverley (1950)

\*It is noted that the lot sandwiched between 211 Bronte Road and 229 Bronte Road was listed as having a dry cleaner from at least 1968 to 1982; however it is unknown whether it was a drop off / pick up store front or if dry cleaning works were conducted onsite. Refer to Figure 4, Appendix A.

\*The lot adjacent to 231 Bronte Road to the south was listed as being a service station from at least 1952 to 1956. It is noted that the adjacent sites layout appeared to change between 1955 and 1961 aerial photographs (a large commercial / industrial building constructed in the western half of the site), and that the site was redeveloped for mixed commercial and residential use circa 2011 and 2016. A development application (DA) no. DA-712/2007, for this lot referenced a remediation and validation report; and remediation action plan, which indicates that the lot was likely remediated (Waverley Council, 2009). Refer to Figure 4, Appendix A.

The historical site review suggests that it is unlikely that there were any potentially contaminating activities at the Site. However, it is noted that the one of the properties located within the wider site area was previously used as a dry cleaners and the building directly adjacent to the southern Site boundary had been historically used as a service station (for locations, refer to Figure 4, Appendix A). The service station site was redeveloped between 2011 and 2016.

# Stage 1 Desktop PSI

**Charing Square Redevelopment** 

Base map source: Six Maps(2021)

Proposed Charing Square redevelopment Area of investigation Whitten Family land

Figure 4 – Potentially contaminating activities