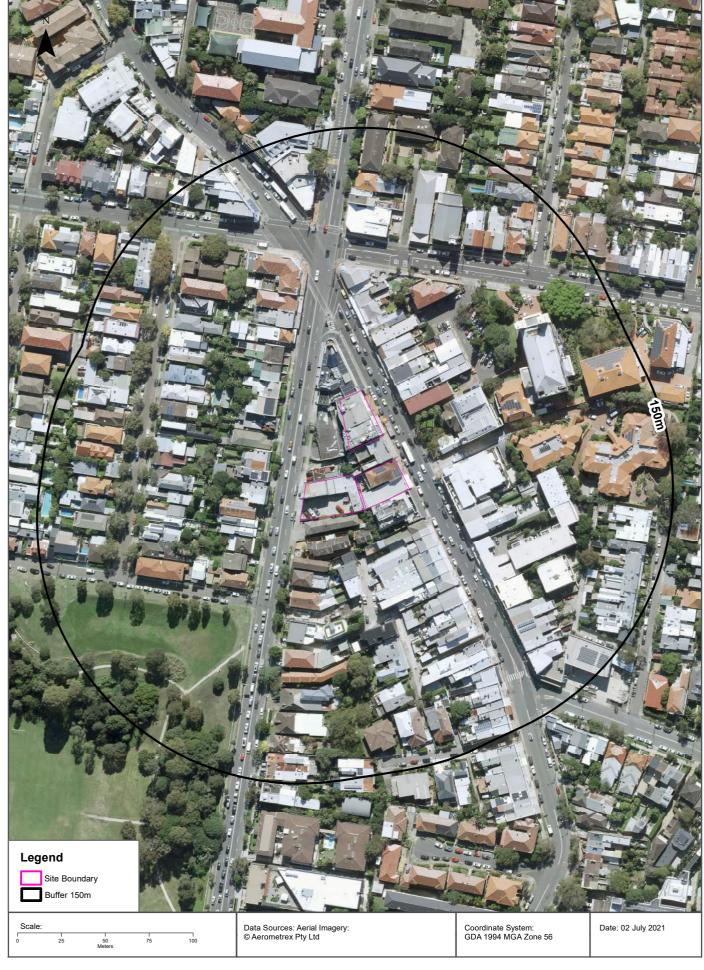

The location and boundaries of the properties investigated are shown on Figure 3, Appendix A. The four properties investigated are hereon referred to collectively as 'the Site' and the proposed redevelopment area as a whole is referred to the Charing Square Site.