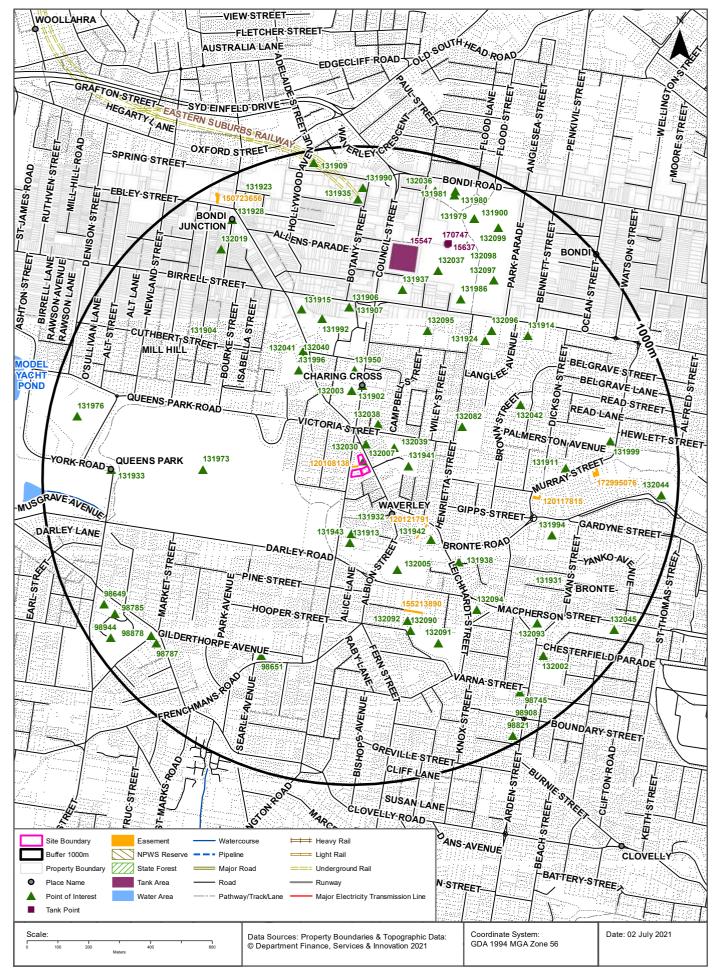

The location and boundaries of the properties investigated are shown on Figure 3, Appendix A. The four properties investigated are hereon referred to collectively as 'the Site' and the proposed redevelopment area as a whole is referred to the Charing Square Site.

# 2.2 TOPOGRAPHY AND SURFACE WATER DRAINAGE

The Site is situated between 86 and 90 metres Australian Height Datum (mAHD) (Contour map provided in Appendix C). The Site and surrounding land slopes down towards the south/south-west. Surface water drainage is expected to flow south along Carrington Rd and Bronte Rd, following the topography of the Site. The Site is not within the flood prone areas (Waverley Council, 2021).

The nearest surface water bodies are Musgrave Pond located approximately 950 m west of the Site and Glebe Gully (Fred Hollows Reserve) located approximately 1 km south-west (downgradient) of the Site.

# 2.4 HYDROGEOLOGY

The aquifer underlying the Site is described as porous, extensive high productive aquifers (Geoscience Australia, 2014 per Lotsearch Report, Appendix C). A review of the licensed borehole register, conducted as part of the Lotsearch Report (Lotsearch, Appendix C), found that there are three registered groundwater bores within a 500 m radius of the Site. Details of the groundwater bores are presented in Table 2.5 below. An extensive list of groundwater bores within a 2 km radius of the site is provided within the Lotsearch Report, Appendix C.

Table 2.5 Summary of groundwater bores within a 500 m radius of the Site

| BORE ID  | PURPOSE         | TOTAL DEPTH (M) | SWL (MBGL) | DISTANCE FROM SITE |
|----------|-----------------|-----------------|------------|--------------------|
| GW115135 | Monitoring Bore | 10              | Unknown    | 398 m north-west   |
| GW115134 | Monitoring Bore | 4.8             | Unknown    | 402 m north-west   |
| GW115136 | Monitoring Bore | 0.8             | Unknown    | 405 m north-west   |