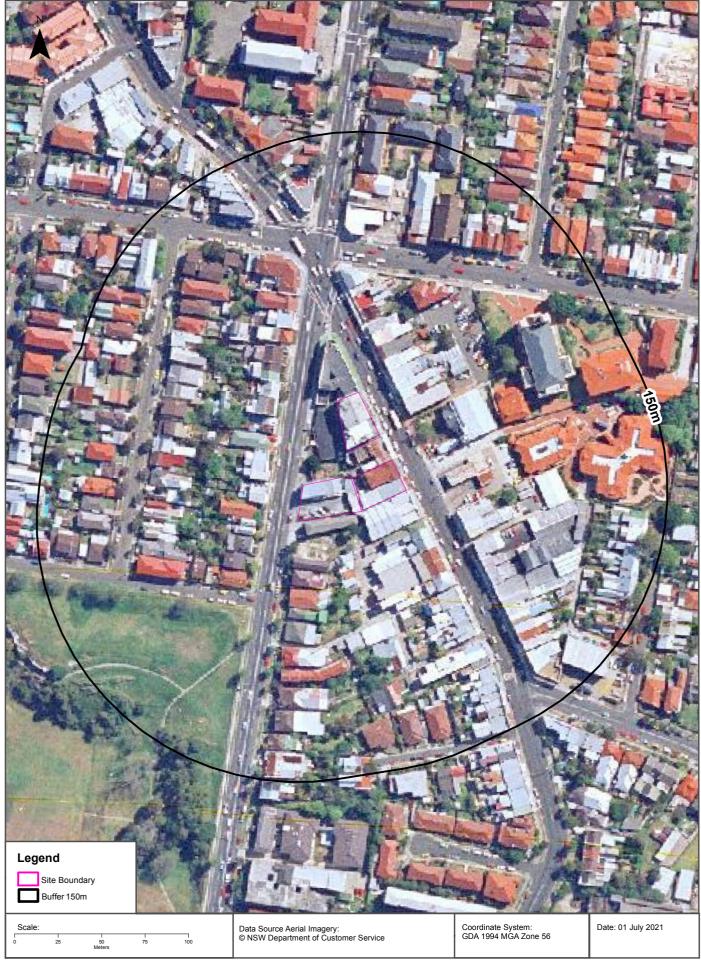

The location and boundaries of the properties investigated are shown on Figure 3, Appendix A. The four properties investigated are hereon referred to collectively as 'the Site' and the proposed redevelopment area as a whole is referred to the Charing Square Site.

# Stage 1 Desktop PSI

Charing Square Redevelopment

Base map source: Six Maps(2021)

Approximate Site boundary

Individual properties

Figure 3 – Area of investigation