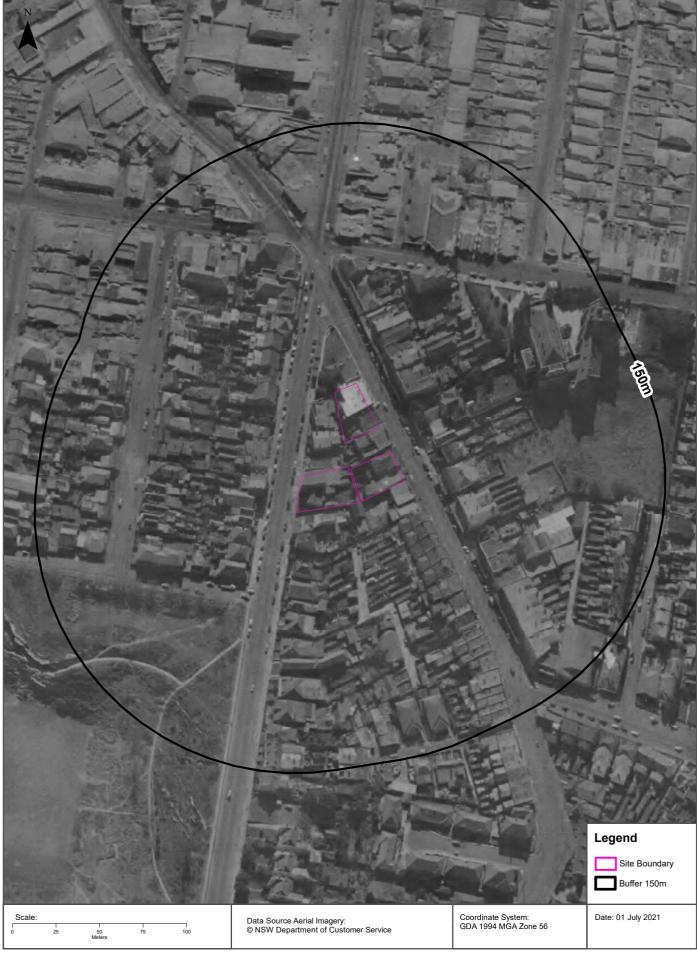

The location and boundaries of the properties investigated are shown on Figure 3, Appendix A. The four properties investigated are hereon referred to collectively as 'the Site' and the proposed redevelopment area as a whole is referred to the Charing Square Site.

# Stage 1 Desktop PSI

Charing Square Redevelopment

Base map source: Six Maps(2021)

Approximate Site boundary

Individual properties

Figure 3 – Area of investigation