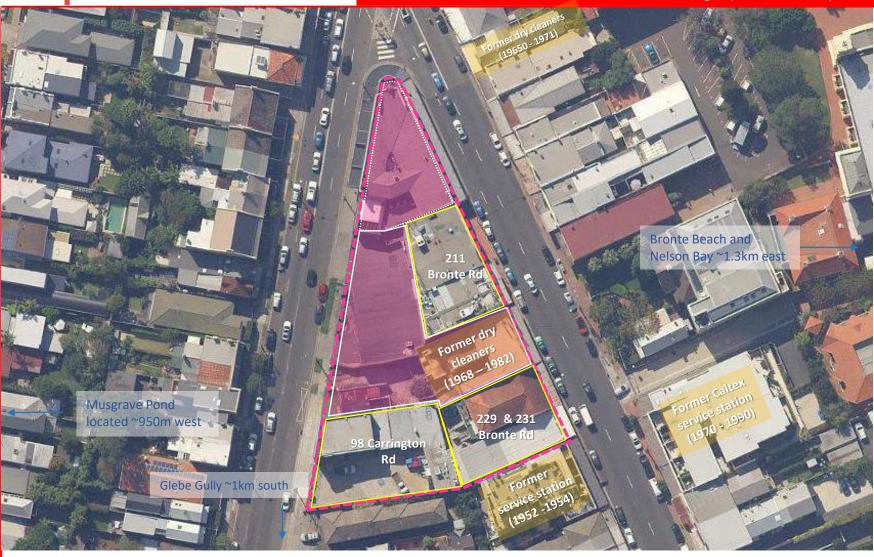

# 3.4.1 211 BRONTE ROAD, WAVERLEY

- Clubs & Sporting Bodies Eastern Suburbs Legion Club., 213 Bronte Rd., Waverley (1961, 1965, 1970)
- Fish Merchants-Retail Harry's, 211 Bronte Rd., Waverley (1950)

\*It is noted that the lot sandwiched between 211 Bronte Road and 229 Bronte Road was listed as having a dry cleaner from at least 1968 to 1982; however it is unknown whether it was a drop off / pick up store front or if dry cleaning works were conducted onsite. Refer to Figure 4, Appendix A.

\*The lot adjacent to 231 Bronte Road to the south was listed as being a service station from at least 1952 to 1956. It is noted that the adjacent sites layout appeared to change between 1955 and 1961 aerial photographs (a large commercial / industrial building constructed in the western half of the site), and that the site was redeveloped for mixed commercial and residential use circa 2011 and 2016. A development application (DA) no. DA-712/2007, for this lot referenced a remediation and validation report; and remediation action plan, which indicates that the lot was likely remediated (Waverley Council, 2009). Refer to Figure 4, Appendix A.

The historical site review suggests that it is unlikely that there were any potentially contaminating activities at the Site. However, it is noted that the one of the properties located within the wider site area was previously used as a dry cleaners and the building directly adjacent to the southern Site boundary had been historically used as a service station (for locations, refer to Figure 4, Appendix A). The service station site was redeveloped between 2011 and 2016.

# Stage 1 Desktop PSI

**Charing Square Redevelopment** 

Base map source: Six Maps(2021)

Proposed Charing Square redevelopment Area of investigation Whitten Family land

Figure 4 – Potentially contaminating activities