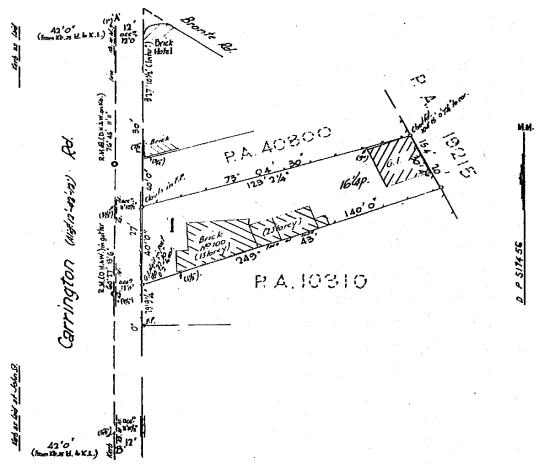

\*The lot adjacent to 231 Bronte Road to the south was listed as being a service station from at least 1952 to 1956. It is noted that the adjacent sites layout appeared to change between 1955 and 1961 aerial photographs (a large commercial / industrial building constructed in the western half of the site), and that the site was redeveloped for mixed commercial and residential use circa 2011 and 2016. A development application (DA) no. DA-712/2007, for this lot referenced a remediation and validation report; and remediation action plan, which indicates that the lot was likely remediated (Waverley Council, 2009). Refer to Figure 4, Appendix A.

The historical site review suggests that it is unlikely that there were any potentially contaminating activities at the Site. However, it is noted that the one of the properties located within the wider site area was previously used as a dry cleaners and the building directly adjacent to the southern Site boundary had been historically used as a service station (for locations, refer to Figure 4, Appendix A). The service station site was redeveloped between 2011 and 2016.