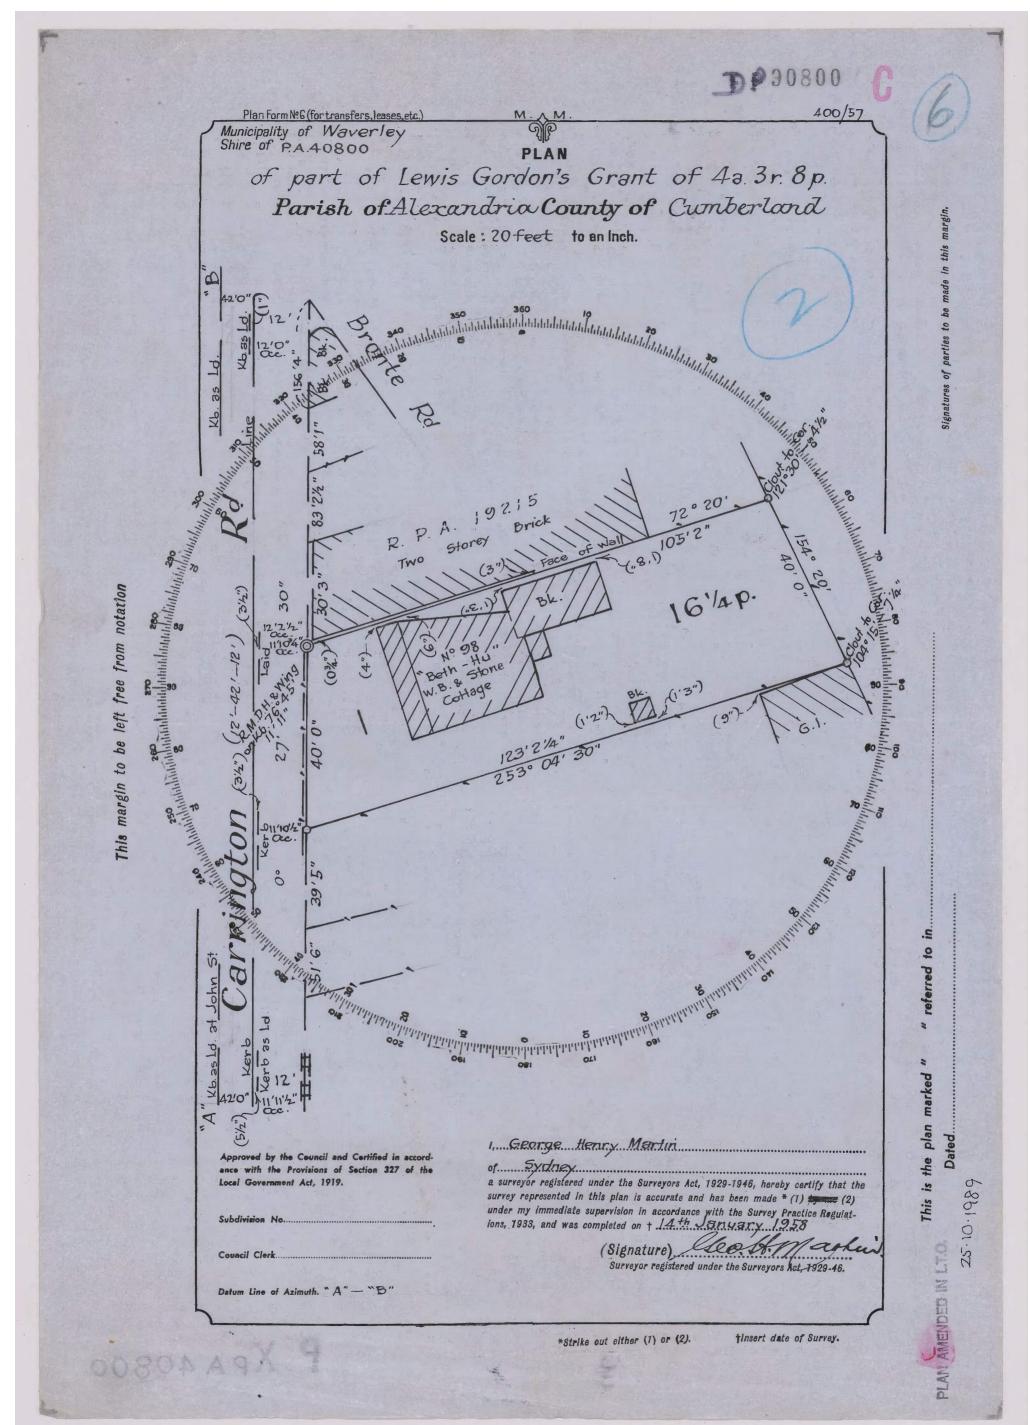

# 2.1.3 231 BRONTE ROAD, WAVERLEY

Under Section 10.7 Planning Certificate (Appendix B), 231 Bronte Rd is legally identified as three lots comprising Lot 1 on DP 90800, Lot 1 on DP 170941 and Lot 1 on DP 952482, which occupies the lot facing both Bronte Rd and Carrington Rd (on maps identified as 98 Carrington Rd). However, for the purpose of this report, 231 Bronte Rd refers to the lot facing Bronte Rd only. The site-specific information details are provided in Table 2.3.

# 2.1.4 98 CARRINGTON ROAD, WAVERLEY

The lot occupying 98 Carrington Rd, is legally registered under 231 Bronte Rd, Waverley according to the Section 10.7 Planning certificate. However, for the purpose of this report, 98 Carrington Rd refers to the lots facing Carrington Rd. The site-specific information details are provided in Table 2.4.