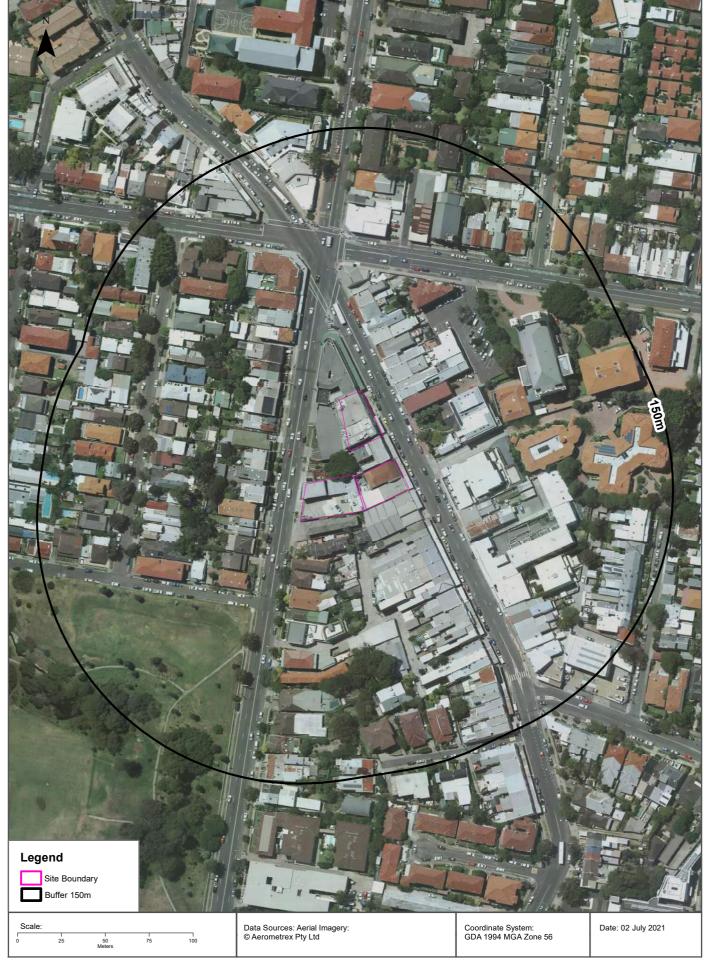

The location and boundaries of the properties investigated are shown on Figure 3, Appendix A. The four properties investigated are hereon referred to collectively as 'the Site' and the proposed redevelopment area as a whole is referred to the Charing Square Site.

# Stage 1 Desktop PSI

Charing Square Redevelopment

Base map source: Six Maps(2021)

Approximate Site boundary

Individual properties

Figure 3 – Area of investigation