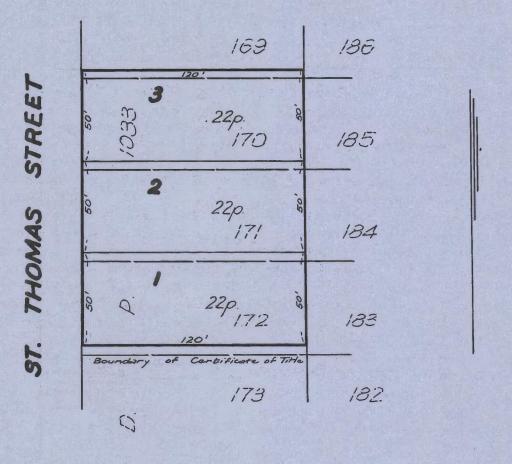

# 2.1.2 229 BRONTE ROAD, WAVERLEY

The site-specific information details are provided in Table 2.2.

Table 2.2 Specific site information

| Site address              | 229 Bronte Rd, Waverley NSW 2024                                   |  |
|---------------------------|--------------------------------------------------------------------|--|
| Legal site identification | Lot 2 on DP102988 and Lot 3 on DP102988                            |  |
| Site area                 | Approximately 290 m <sup>2</sup>                                   |  |
| Current site use          | Commercial retail use – Reece Bathroom Life and Terranova Ceramics |  |
|                           | Possible residential use (apartment on 2 <sup>nd</sup> storey)     |  |

# 2.1.3 231 BRONTE ROAD, WAVERLEY

Under Section 10.7 Planning Certificate (Appendix B), 231 Bronte Rd is legally identified as three lots comprising Lot 1 on DP 90800, Lot 1 on DP 170941 and Lot 1 on DP 952482, which occupies the lot facing both Bronte Rd and Carrington Rd (on maps identified as 98 Carrington Rd). However, for the purpose of this report, 231 Bronte Rd refers to the lot facing Bronte Rd only. The site-specific information details are provided in Table 2.3.

Table 2.3 Specific site information

| Site address                                                                                                                      | 231 Bronte Rd, Waverley NSW 2024                                                                                                                          |  |
|-----------------------------------------------------------------------------------------------------------------------------------|-----------------------------------------------------------------------------------------------------------------------------------------------------------|--|
| Legal site identification                                                                                                         | Lot 1 on DP 170941                                                                                                                                        |  |
| Site area                                                                                                                         | Approximately 880 m <sup>2</sup> for all lots under the legal address. However, <b>Lot 1 on DP 170941 is</b> approximately 200 m <sup>2</sup>             |  |
| Current site use                                                                                                                  | Commercial use – Reece Bathroom Life.                                                                                                                     |  |
| Surrounding land uses North: Commercial properties including Terranova Ceramics, Eastern Suburl Advanz Health and E-lab Training. |                                                                                                                                                           |  |
| South: Commercial properties including QE Foodstores supermarket.                                                                 |                                                                                                                                                           |  |
|                                                                                                                                   | <b>East:</b> Bronte Rd, followed by commercial properties including Sports & Spinal Chiropractor Clinic and driveway to Charingfield Aged Care Community. |  |
|                                                                                                                                   | West: Commercial property (Reece Plumbing) followed by Carrington Rd.                                                                                     |  |

# 2.1.4 98 CARRINGTON ROAD, WAVERLEY

The lot occupying 98 Carrington Rd, is legally registered under 231 Bronte Rd, Waverley according to the Section 10.7 Planning certificate. However, for the purpose of this report, 98 Carrington Rd refers to the lots facing Carrington Rd. The site-specific information details are provided in Table 2.4.