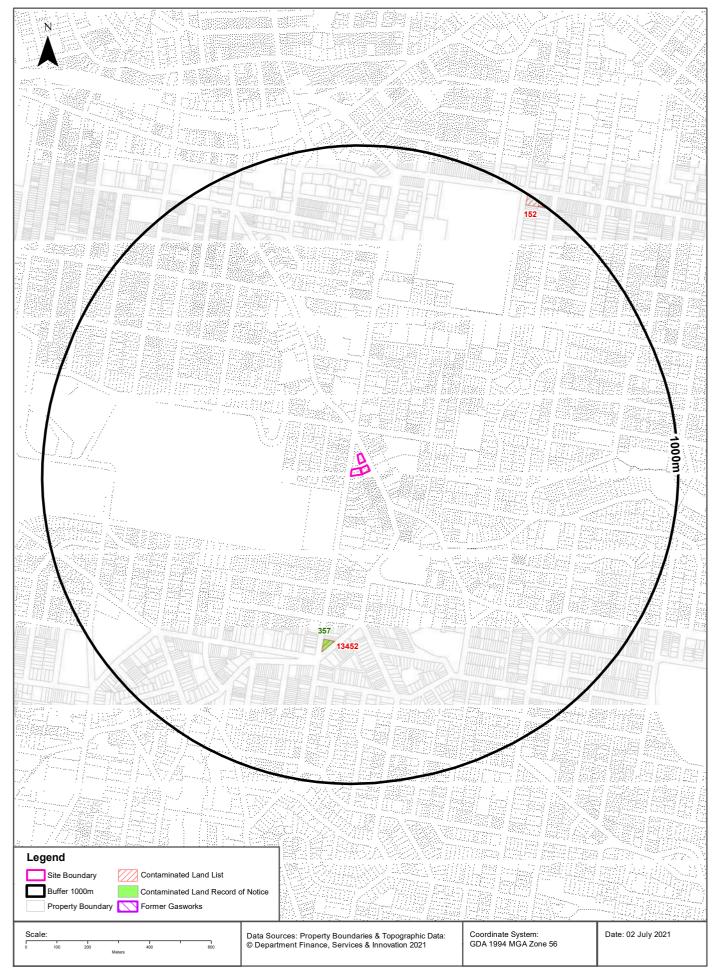

# 3.5 EPA RECORDS

There were no records relating to Site listed on the NSW EPA public register pertaining to the site contamination index, environmental protection orders, EPA authorisations or applications (Lotsearch, Appendix C).

However, two properties within a 1km radius of the Site is listed as sites being notified to the EPA. This includes the BP Service Station located 538 m south (downgradient) of the Site (contamination currently regulated under the CLM Act) and Caltex Service Station located 968 m north-east (upgradient) of the Site (regulation under CLM Act not required). The BP Service Station is also listed under the Contaminated Land Records of Notice.

Furthermore, the War Memorial Hospital Waverley, located 313 m north of the Site, is listed as being a delicensed activity still regulated by the EPA (Lotsearch, 2021). The War Memorial Hospital Waverley formerly held an Environmental Protection Licence (No. 6370) for generation of clinical and medical waste (0-10T) (NSW EPA, n.d.).