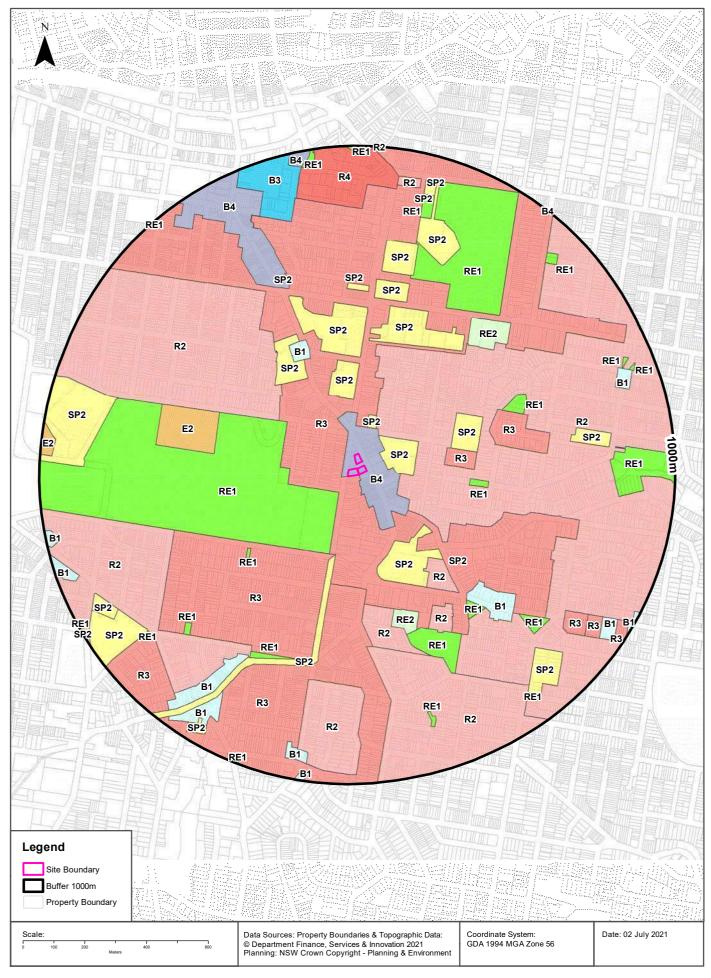

# 2.1 SITE LOCATION AND IDENTIFICATION

The Site comprises four properties as stated in Section 1.1. All properties are located within the City of Sydney local government and is zoned Mixed Use (B4) under the Waverley Council Local Environmental Plan (LEP) 2012 mapping (Waverley Council, 2021). Details and specific site setting for each property are summarised below.

# 2.5 HERITAGE LIST

The Site itself is not included in the national or state heritage register; however, the Site is listed under the Environmental Planning Instrument Heritage list under the Waverley LEP 2012. The Site is listed for the Charing Cross and 1940's style commercial building under the conservation area (general) and item (general) classification.

# 3.1 SECTION 10.7 PLANNING CERTIFICATE

A Section 10.7 Planning Certificate search was conducted on 5 July 2021. Pertinent details for the Site are as follows.

- The Site, is located within a mixed use zoning (B4) with a permitted home occupation without consent and a list of permitted land use with consent and prohibited land use (copy of certificate in Appendix B).
- The Site is within a Heritage Conservation Area; however, it does not contain an item of Environmental Heritage.
- The Site is not subjected to the State Environmental Planning Policy (SEPP) (Sydney Region Growth Centres) 2006.
- The relevant planning instruments for the Site are as follows:
  - SEPP No. 19 Bushland in Urban Areas
  - SEPP No. 33 Hazardous and Offensive Development
  - SEPP No. 50 Canal Estates
  - SEPP No. 55 Remediation of Land
  - SEPP No. 64 Advertising and Signage
  - SEPP No. 65 Design Quality of Residential Flat Development
  - SEPP No. 70 Affordable Housing (Revised Schemes)
  - SEPP (Affordable Rental Housing) 2009
  - SEPP (Building Sustainability Index: BASIX)
     2004