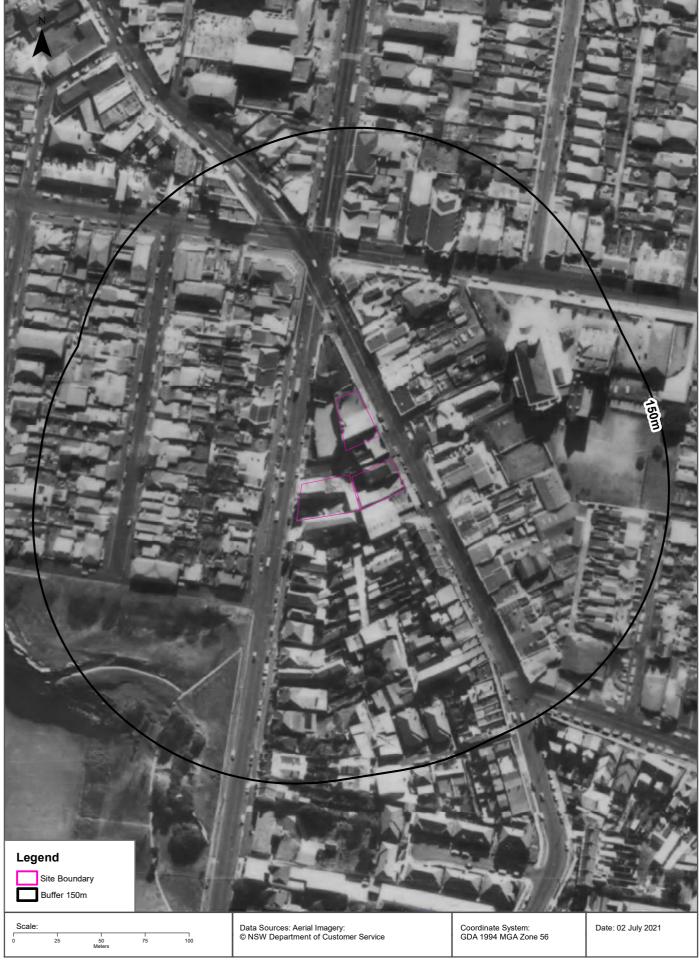

The location and boundaries of the properties investigated are shown on Figure 3, Appendix A. The four properties investigated are hereon referred to collectively as 'the Site' and the proposed redevelopment area as a whole is referred to the Charing Square Site.

# Stage 1 Desktop PSI

Charing Square Redevelopment

Base map source: Six Maps(2021)

Approximate Site boundary

Individual properties

Figure 3 – Area of investigation