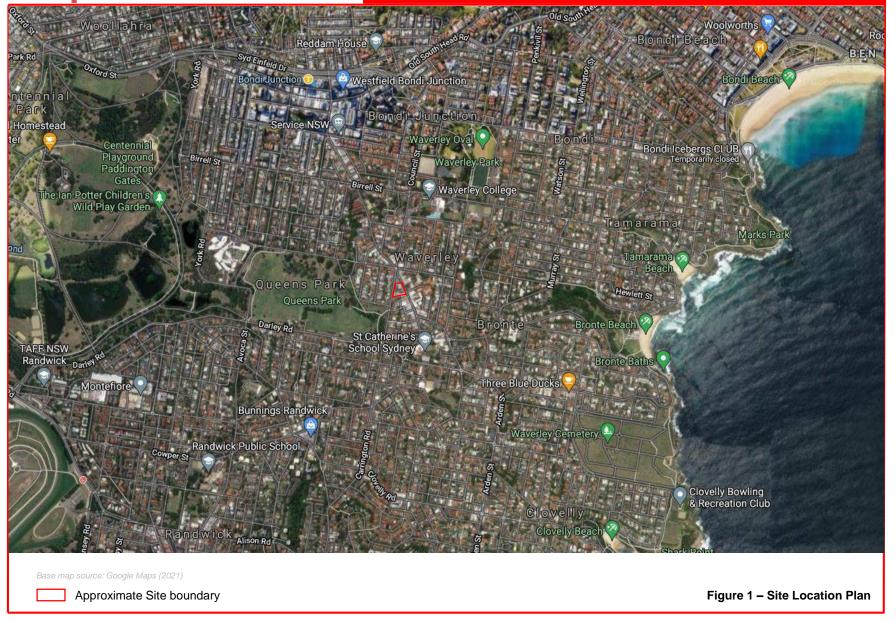

# 1.1 BACKGROUND

WSP Australia Pty Ltd (WSP) was engaged by Barbary Coast Investments to undertake a Stage 1 desktop preliminary site investigation (PSI) on lots adjacent / within the vicinity of the Robin Hood Hotel, Waverley NSW to assist in a planning proposal for the Charing Square redevelopment (see Figure 2, Appendix A). The Charing Square redevelopment was proposed to revitalise the retail precinct. The proposed development will include a mix of retail stores (commercial), residential building (presumed to be above the retail stores) and a basement carpark (Charing Square, 2020). The proposed redevelopment consists of multiple lots, of which lots owned by the Whitten Family (owner of Robin Hood Hotel) has previously been investigated.

The location and boundaries of the properties investigated are shown on Figure 3, Appendix A. The four properties investigated are hereon referred to collectively as 'the Site' and the proposed redevelopment area as a whole is referred to the Charing Square Site.