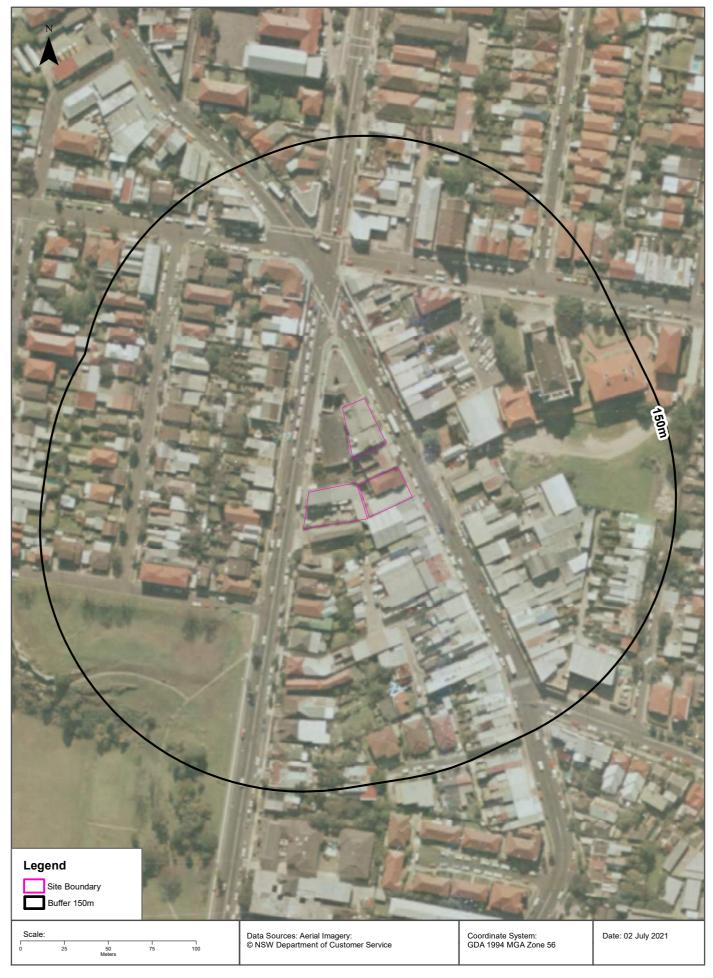

The location and boundaries of the properties investigated are shown on Figure 3, Appendix A. The four properties investigated are hereon referred to collectively as 'the Site' and the proposed redevelopment area as a whole is referred to the Charing Square Site.

# Stage 1 Desktop PSI

Charing Square Redevelopment

Base map source: Six Maps(2021)

Approximate Site boundary

Individual properties

Figure 3 – Area of investigation