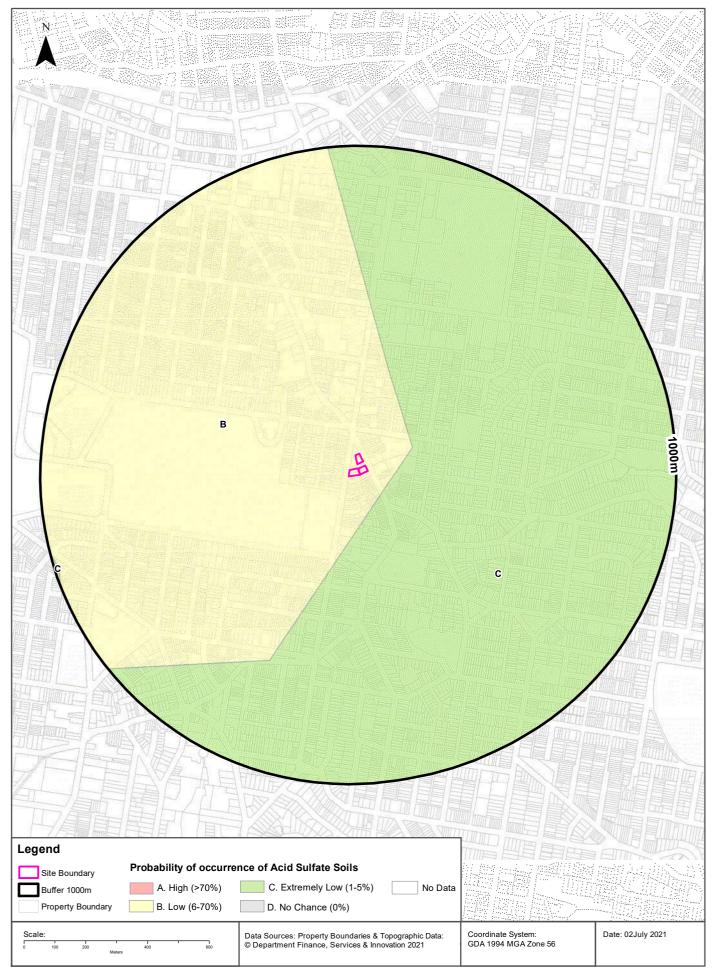

The Atlas of Australian Acid Sulfate Soils (ASS), indicated that soils underlying the Site has a low probability (6-70%) of ASS occurrence (ASS map provided in Lotsearch Report, Appendix C). Furthermore, the Site is not within the ASS overlay within the Waverley Council interactive mapping (Waverley Council, 2021).