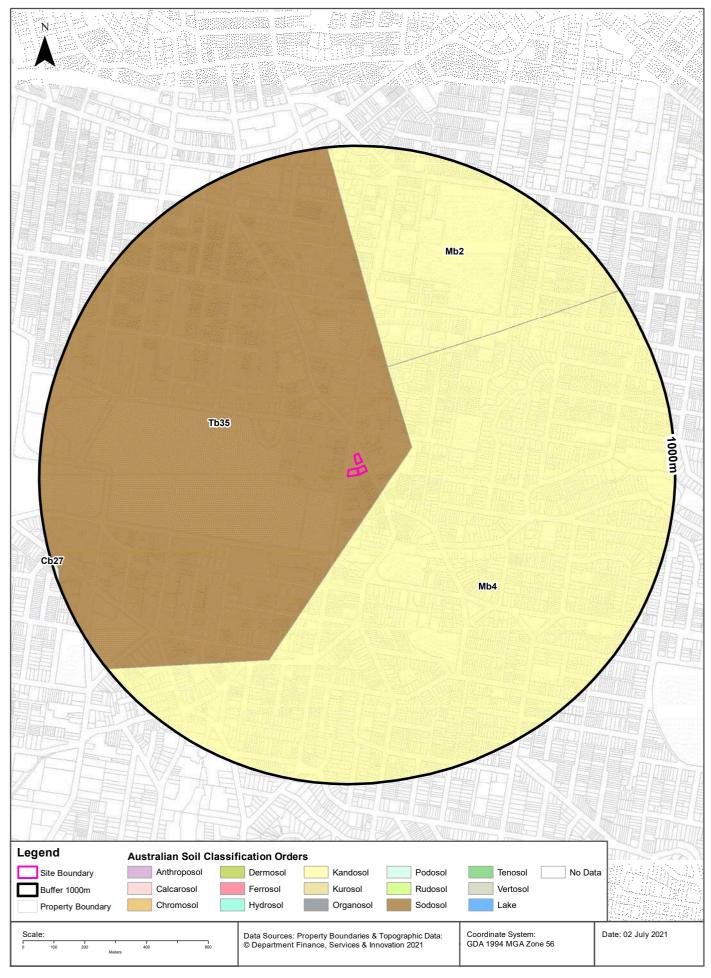

# 2.3 GEOLOGY

The regional geological map of the area (1:100,000) indicates that the site is underlain by the Hawksbury Sandstone, described as medium to coarse grained quartz sandstone, very minor shale and laminate lenses from the Triassic age. The soil underlying the Site is classified as a Sodosol which are typically characterised with hard acidic yellow and yellow mottled chief soils and hard acidic red soils.

The Atlas of Australian Acid Sulfate Soils (ASS), indicated that soils underlying the Site has a low probability (6-70%) of ASS occurrence (ASS map provided in Lotsearch Report, Appendix C). Furthermore, the Site is not within the ASS overlay within the Waverley Council interactive mapping (Waverley Council, 2021).