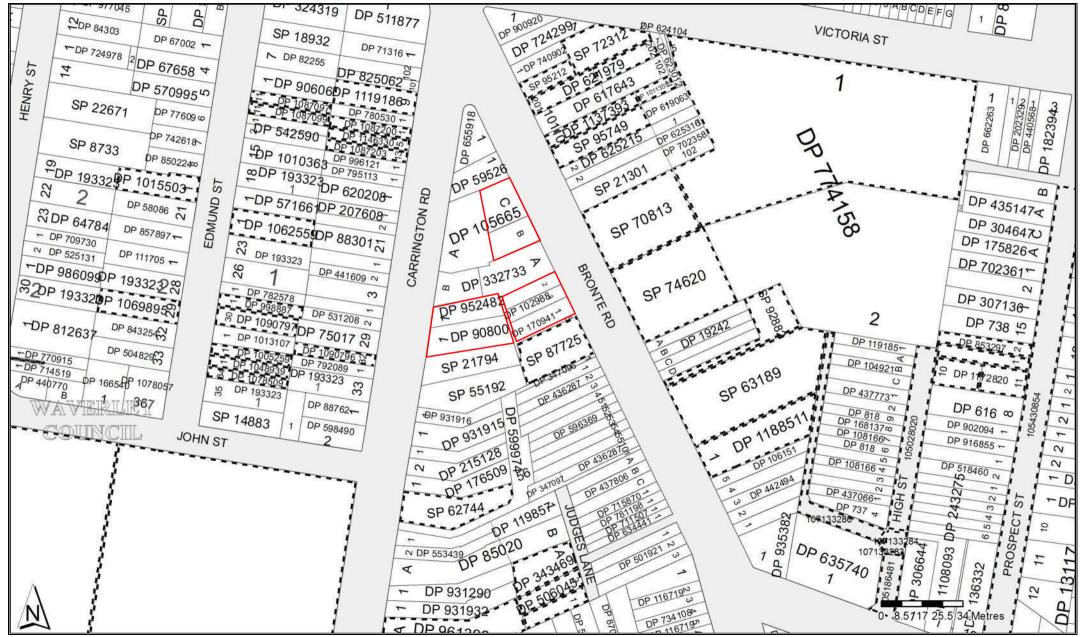

The area investigated as part of this investigation comprises four properties as follows:

- Eastern Suburbs Legion Club: 211 Bronte Rd, Waverley NSW 2024 (Lot B and Lot C on DP105665)
- Terranova Ceramics: 229 Bronte Rd, Waverley NSW 2024 (Lot 2 and Lot 3 on DP102988)
- Reece Bathroom: 231 Bronte Rd, Waverley NSW 2024 (Lot 1 on DP 170941)
- Reece Plumbing: 98 Carrington Rd, Waverley NSW 2024 (Lot 1 on DP 90800 and Lot 1 on DP 952482 Listed under the same address as Reece Bathroom)

The location and boundaries of the properties investigated are shown on Figure 3, Appendix A. The four properties investigated are hereon referred to collectively as 'the Site' and the proposed redevelopment area as a whole is referred to the Charing Square Site.

# Stage 1 Desktop PSI

Charing Square Redevelopment

Base map source: Six Maps(2021)

Approximate Site boundary

Individual properties

Figure 3 – Area of investigation