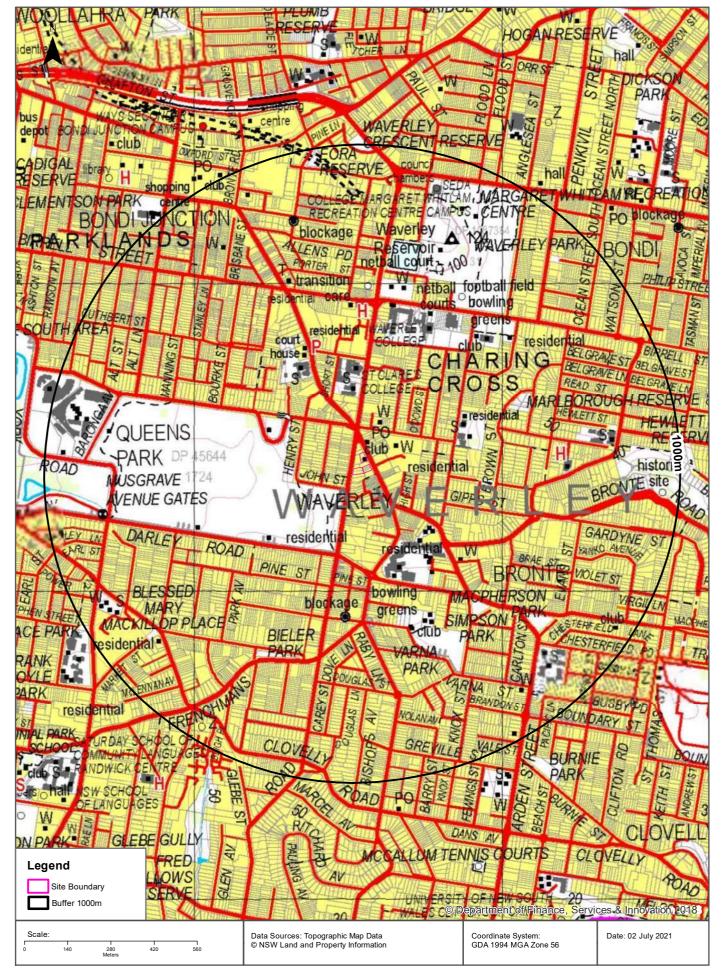

The area investigated as part of this investigation comprises four properties as follows:

- Eastern Suburbs Legion Club: 211 Bronte Rd, Waverley NSW 2024 (Lot B and Lot C on DP105665)
- Terranova Ceramics: 229 Bronte Rd, Waverley NSW 2024 (Lot 2 and Lot 3 on DP102988)
- Reece Bathroom: 231 Bronte Rd, Waverley NSW 2024 (Lot 1 on DP 170941)
- Reece Plumbing: 98 Carrington Rd, Waverley NSW 2024 (Lot 1 on DP 90800 and Lot 1 on DP 952482 Listed under the same address as Reece Bathroom)

The location and boundaries of the properties investigated are shown on Figure 3, Appendix A. The four properties investigated are hereon referred to collectively as 'the Site' and the proposed redevelopment area as a whole is referred to the Charing Square Site.