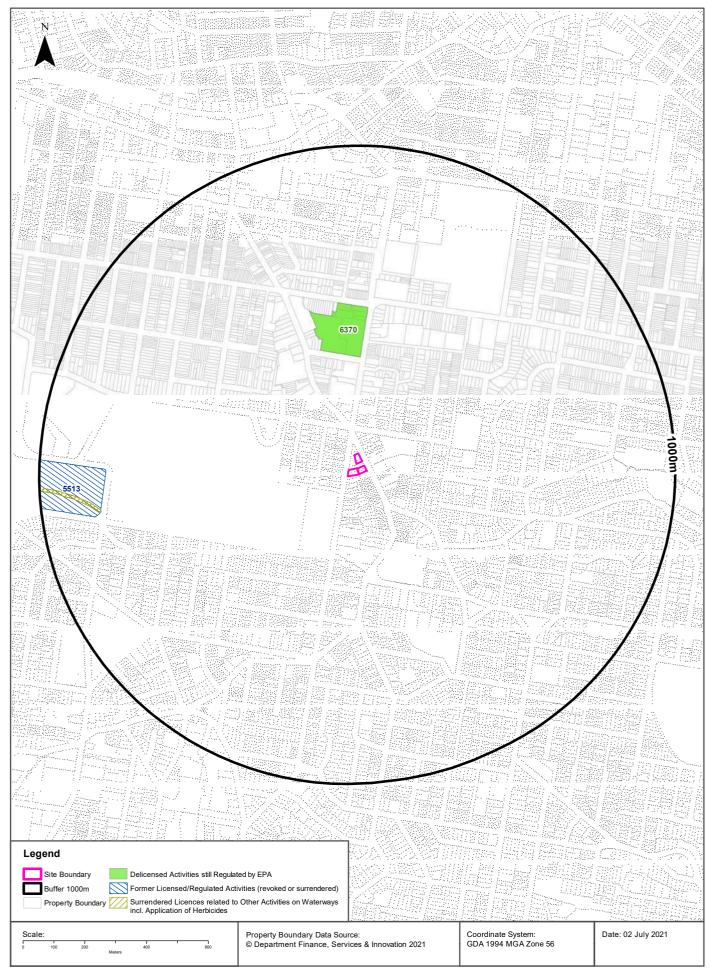

However, two properties within a 1km radius of the Site is listed as sites being notified to the EPA. This includes the BP Service Station located 538 m south (downgradient) of the Site (contamination currently regulated under the CLM Act) and Caltex Service Station located 968 m north-east (upgradient) of the Site (regulation under CLM Act not required). The BP Service Station is also listed under the Contaminated Land Records of Notice.

Furthermore, the War Memorial Hospital Waverley, located 313 m north of the Site, is listed as being a delicensed activity still regulated by the EPA (Lotsearch, 2021). The War Memorial Hospital Waverley formerly held an Environmental Protection Licence (No. 6370) for generation of clinical and medical waste (0-10T) (NSW EPA, n.d.).