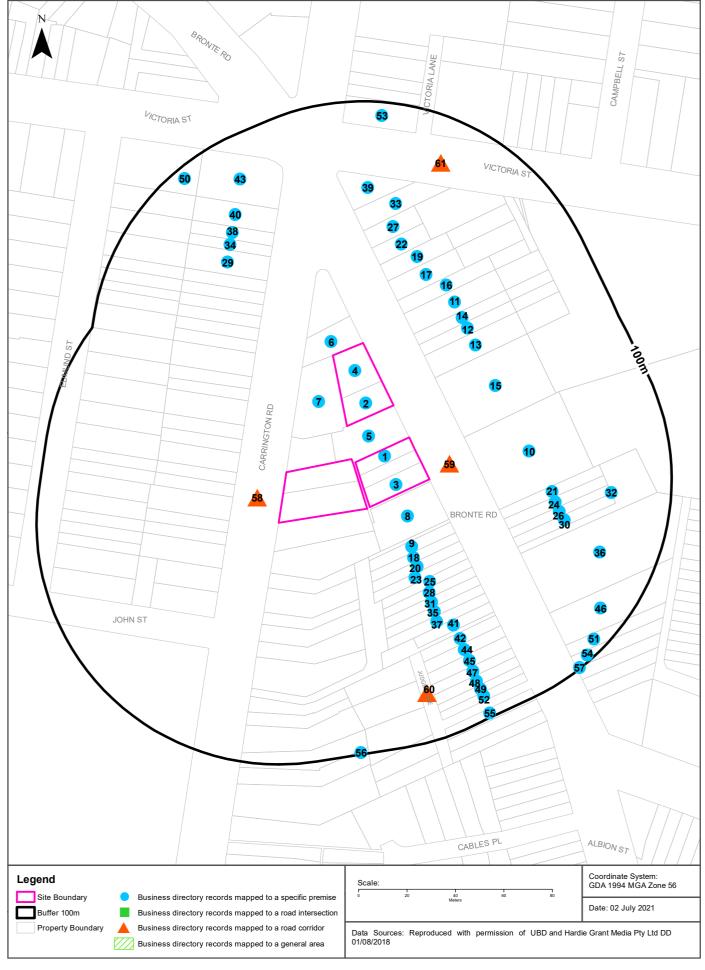

# 3.4 BUSINESS DIRECTORY RECORDS

To determine the activities of businesses that may have previously operated on the site, 1991, 1986, 1982, 1978, 1975, 1970, 1965, 1961 and 1950 Universal Business Directory records were searched (Lotsearch, Appendix C). The following records existed for the Site:

# 3.4.1 211 BRONTE ROAD, WAVERLEY

- Clubs & Sporting Bodies Eastern Suburbs Legion Club., 213 Bronte Rd., Waverley (1961, 1965, 1970)
- Fish Merchants-Retail Harry's, 211 Bronte Rd., Waverley (1950)

\*It is noted that the lot sandwiched between 211 Bronte Road and 229 Bronte Road was listed as having a dry cleaner from at least 1968 to 1982; however it is unknown whether it was a drop off / pick up store front or if dry cleaning works were conducted onsite. Refer to Figure 4, Appendix A.

# 3.4.2 229 BRONTE ROAD, WAVERLEY

- Hardware Merchants Retail Traversi Jones, 229 Bronte Rd., Waverley, 2024 (1982, 1986)
- Booksellers-Retail Pandora Library, 229a Bronte Rd., Waverley (1965)
- Libraries Lending Pandora Modern., 229a Bronte Rd., Waverley (1950, 1961, 1965)
- Refrigerator Dealers &/Or Servicemen, and Electrical Supplies/Appliances Retailers Irish, A. J., 229 Bronte Rd., Waverley (1961)
- Radio Sales &/Or Servicemen Irish, A. J., 229 Bronte Rd., Waverley (1950)
- Medical Practitioners Spence, K. K., 229a Bronte Rd., Waverley (1950)

# 3.4.3 231 BRONTE ROAD, WAVERLEY

- Millinery-Retail, Hardware Merchants-Wholesale Koval, J. & Co. Pty. Ltd., 231-233 Bronte Rd., Waverley (1961, 1965, 1970)
- Plumbers' Supplies; Builders' Suppliers; Paint, Varnish, Oils/Colour Merchants, Hardware Dealers/Ironmonger –
   Koval, John & Co. Pty. Ltd., 231 Bronte Rd., Waverley (1961, 1965, 1970)
- Plumbers' Suppliers, Builders' Suppliers, Merchants & Importers, Hardware Dealers &/Or Ironmongers Koval, J.
   And Co. Pty. Ltd., 231 Bronte Rd., Waverley (1950)

\*The lot adjacent to 231 Bronte Road to the south was listed as being a service station from at least 1952 to 1956. It is noted that the adjacent sites layout appeared to change between 1955 and 1961 aerial photographs (a large commercial / industrial building constructed in the western half of the site), and that the site was redeveloped for mixed commercial and residential use circa 2011 and 2016. A development application (DA) no. DA-712/2007, for this lot referenced a remediation and validation report; and remediation action plan, which indicates that the lot was likely remediated (Waverley Council, 2009). Refer to Figure 4, Appendix A.

# 3.4.4 98 CARRINGTON ROAD, WAVERLEY

No businesses were listed under this address, as the property on 98 Carrington Rd is legally registered under 231 Bronte Rd