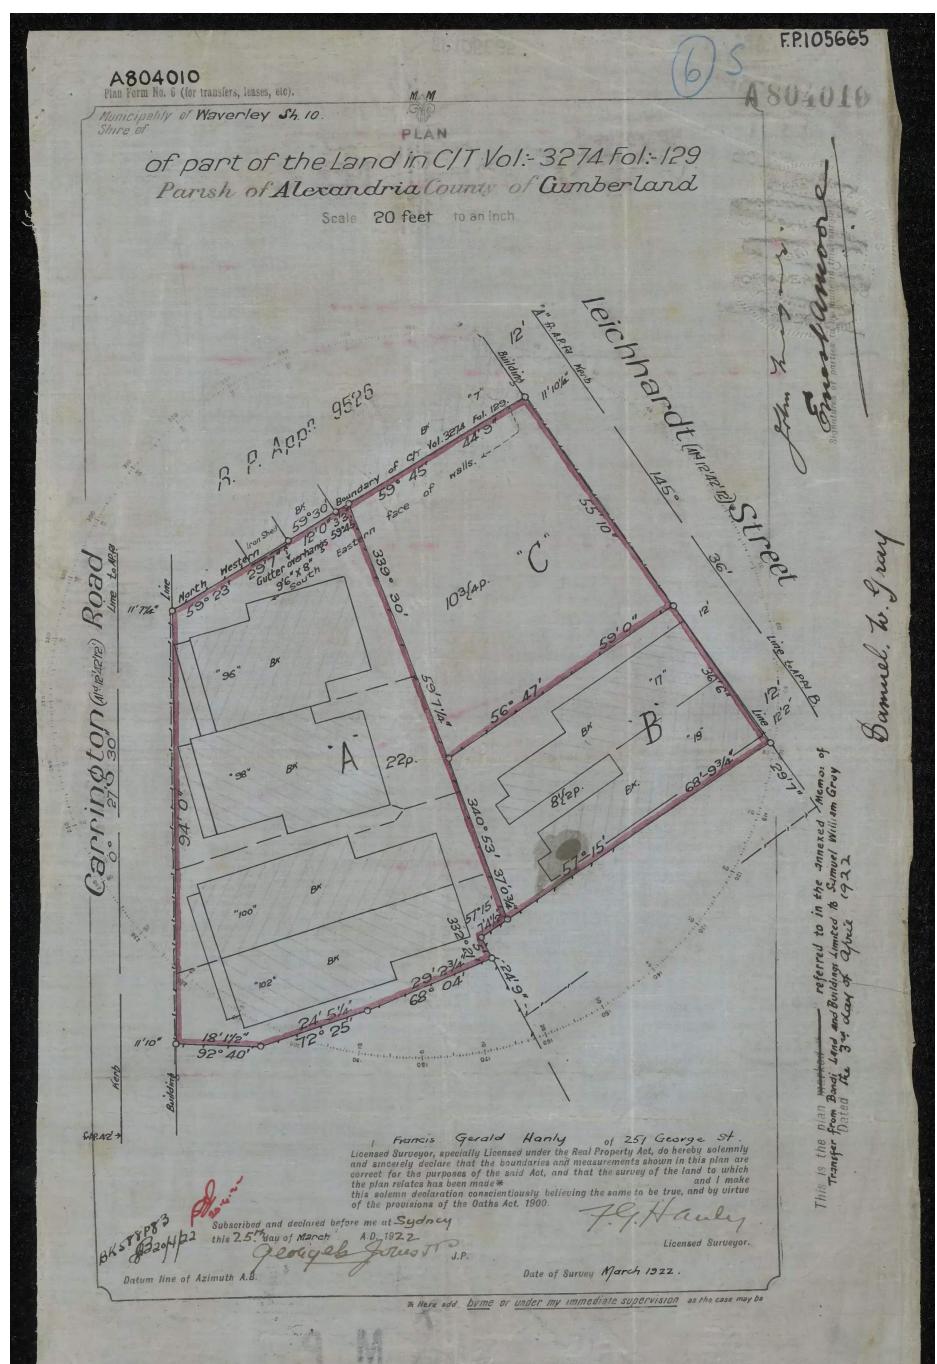

# 2.1.1 211 BRONTE ROAD, WAVERLEY

The site-specific information details are provided in Table 2.1.

Table 2.1 Specific site information

| Site address                                                                | 211 Bronte Road (Rd), Waverley NSW 2024                                                 |  |
|-----------------------------------------------------------------------------|-----------------------------------------------------------------------------------------|--|
| Site address                                                                | 211 Biolite Road (Rd), waveliey NSW 2024                                                |  |
| Legal site identification                                                   | Lot B on Deposited Plan (DP) 105665 and Lot C on DP105665                               |  |
| Site area                                                                   | Approximately 500 m <sup>2</sup>                                                        |  |
| Current site use                                                            | Mixed commercial use including:                                                         |  |
|                                                                             | Leagues Club (Eastern Suburbs Legion Club) (Primary)                                    |  |
| — Advanz Health – Sports Medicine and Physiotherapy                         |                                                                                         |  |
|                                                                             | — E-lab Training – Gym                                                                  |  |
| Surrounding land uses                                                       | North: Commercial property (The Robin Hood Hotel) followed by the Carrington Rd,        |  |
|                                                                             | Bronte Rd and Victoria St intersection.                                                 |  |
| South: Commercial retail properties.                                        |                                                                                         |  |
|                                                                             | East: Bronte Rd, followed by commercial properties including Plumbers Suppliers, a café |  |
| and a General Practitioner (GP).                                            |                                                                                         |  |
| West: Commercial property (The Robin Hood Hotel) followed by Carrington Rd. |                                                                                         |  |