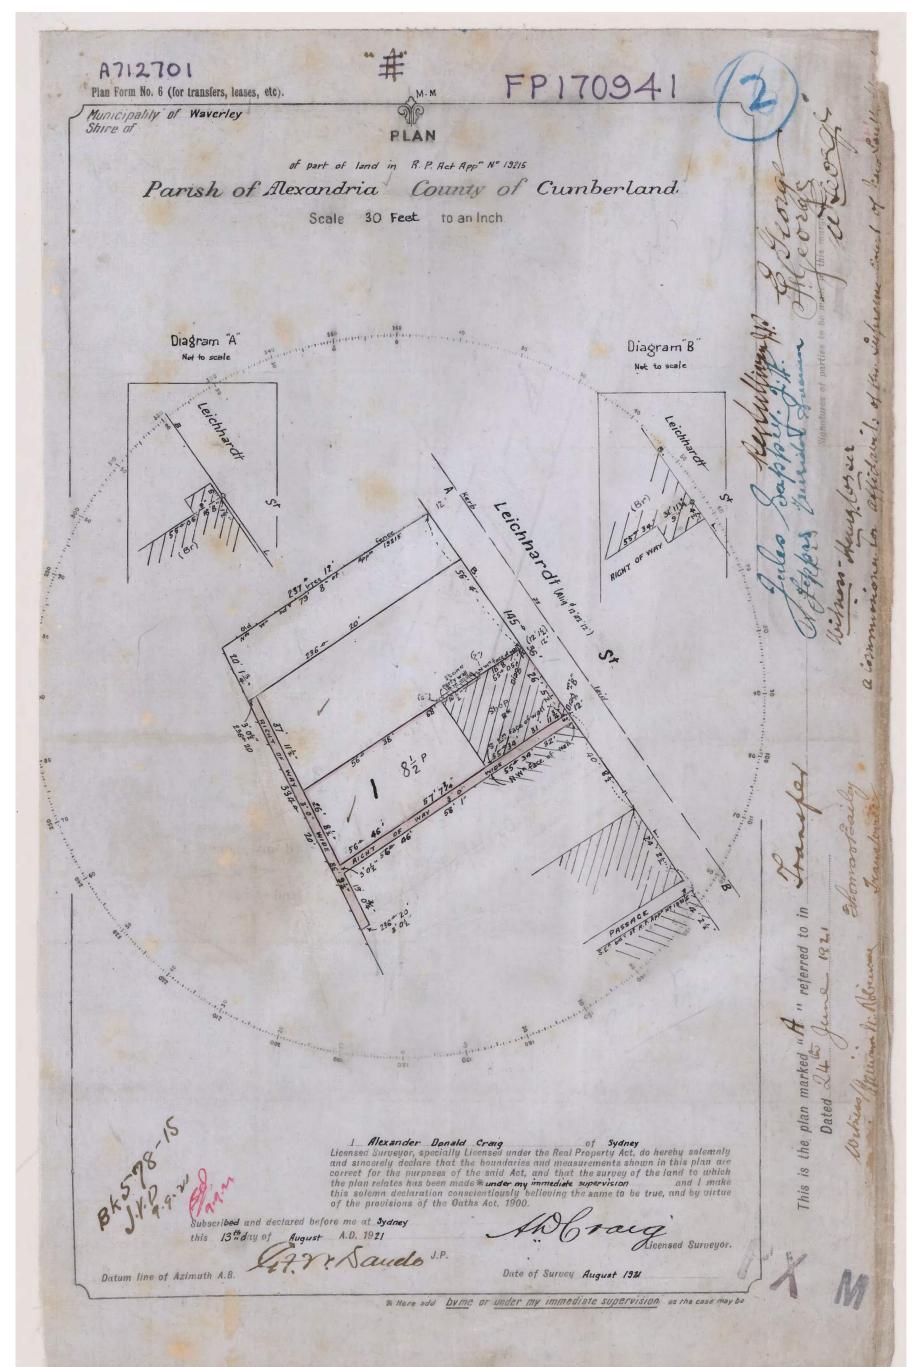

# 2.1.3 231 BRONTE ROAD, WAVERLEY

Under Section 10.7 Planning Certificate (Appendix B), 231 Bronte Rd is legally identified as three lots comprising Lot 1 on DP 90800, Lot 1 on DP 170941 and Lot 1 on DP 952482, which occupies the lot facing both Bronte Rd and Carrington Rd (on maps identified as 98 Carrington Rd). However, for the purpose of this report, 231 Bronte Rd refers to the lot facing Bronte Rd only. The site-specific information details are provided in Table 2.3.

Table 2.3 Specific site information

| Site address                                                                                                                      | 231 Bronte Rd, Waverley NSW 2024                                                                                                                          |  |
|-----------------------------------------------------------------------------------------------------------------------------------|-----------------------------------------------------------------------------------------------------------------------------------------------------------|--|
| Legal site identification                                                                                                         | Lot 1 on DP 170941                                                                                                                                        |  |
| Site area                                                                                                                         | Approximately 880 m <sup>2</sup> for all lots under the legal address. However, <b>Lot 1 on DP 170941 is</b> approximately 200 m <sup>2</sup>             |  |
| Current site use                                                                                                                  | Commercial use – Reece Bathroom Life.                                                                                                                     |  |
| Surrounding land uses North: Commercial properties including Terranova Ceramics, Eastern Suburl Advanz Health and E-lab Training. |                                                                                                                                                           |  |
| South: Commercial properties including QE Foodstores supermarket.                                                                 |                                                                                                                                                           |  |
|                                                                                                                                   | <b>East:</b> Bronte Rd, followed by commercial properties including Sports & Spinal Chiropractor Clinic and driveway to Charingfield Aged Care Community. |  |
|                                                                                                                                   | West: Commercial property (Reece Plumbing) followed by Carrington Rd.                                                                                     |  |