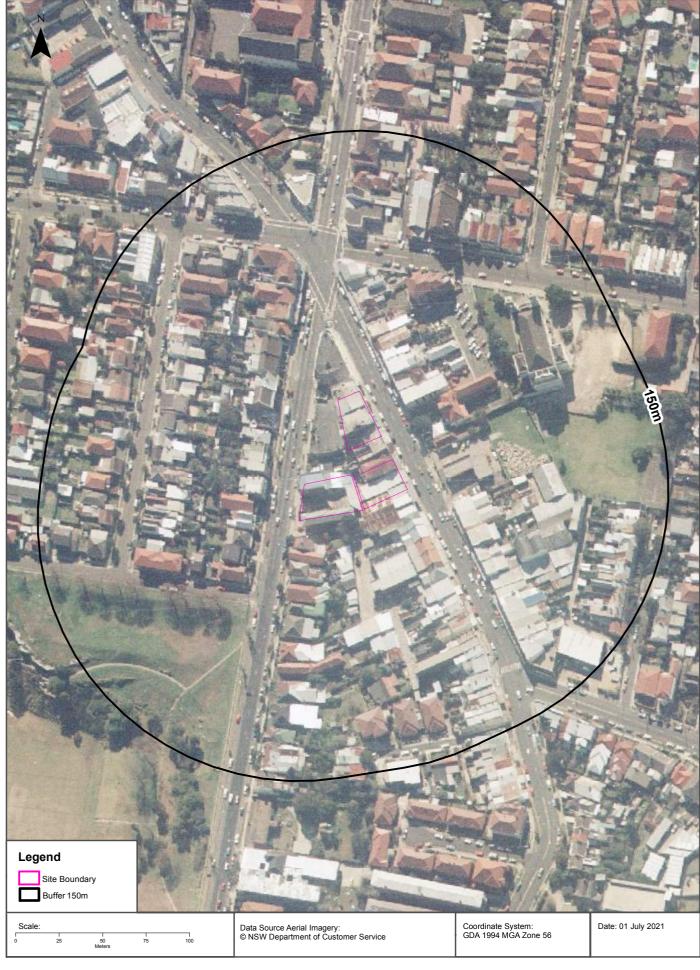

# 3.4.1 211 BRONTE ROAD, WAVERLEY

- Clubs & Sporting Bodies Eastern Suburbs Legion Club., 213 Bronte Rd., Waverley (1961, 1965, 1970)
- Fish Merchants-Retail Harry's, 211 Bronte Rd., Waverley (1950)

\*It is noted that the lot sandwiched between 211 Bronte Road and 229 Bronte Road was listed as having a dry cleaner from at least 1968 to 1982; however it is unknown whether it was a drop off / pick up store front or if dry cleaning works were conducted onsite. Refer to Figure 4, Appendix A.

\*The lot adjacent to 231 Bronte Road to the south was listed as being a service station from at least 1952 to 1956. It is noted that the adjacent sites layout appeared to change between 1955 and 1961 aerial photographs (a large commercial / industrial building constructed in the western half of the site), and that the site was redeveloped for mixed commercial and residential use circa 2011 and 2016. A development application (DA) no. DA-712/2007, for this lot referenced a remediation and validation report; and remediation action plan, which indicates that the lot was likely remediated (Waverley Council, 2009). Refer to Figure 4, Appendix A.

The historical site review suggests that it is unlikely that there were any potentially contaminating activities at the Site. However, it is noted that the one of the properties located within the wider site area was previously used as a dry cleaners and the building directly adjacent to the southern Site boundary had been historically used as a service station (for locations, refer to Figure 4, Appendix A). The service station site was redeveloped between 2011 and 2016.

# Stage 1 Desktop PSI

**Charing Square Redevelopment** 

Base map source: Six Maps(2021)

Proposed Charing Square redevelopment Area of investigation Whitten Family land

Figure 4 – Potentially contaminating activities