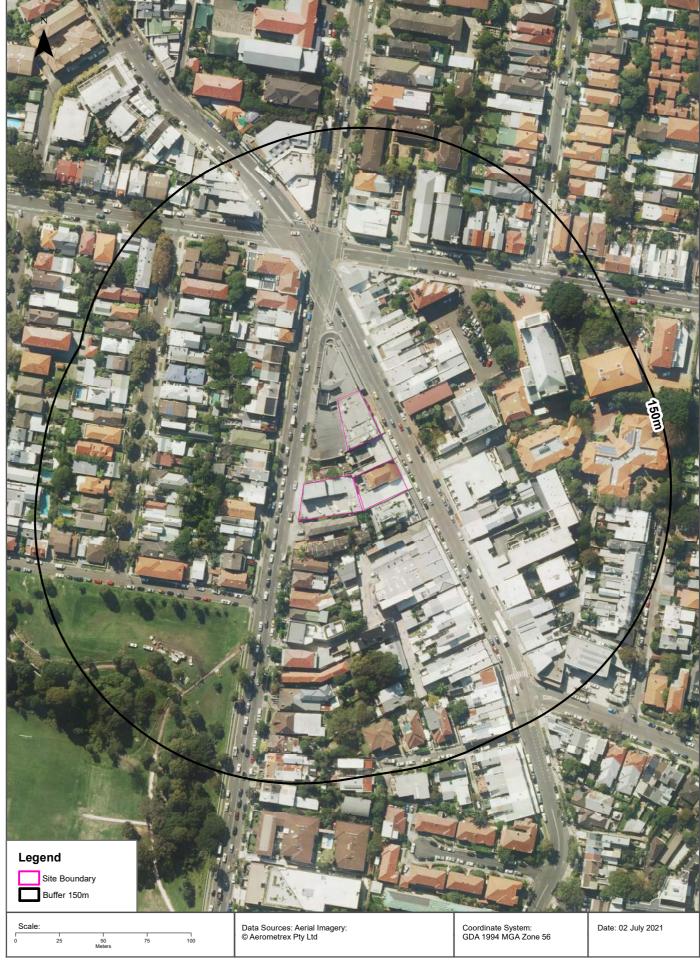

The location and boundaries of the properties investigated are shown on Figure 3, Appendix A. The four properties investigated are hereon referred to collectively as 'the Site' and the proposed redevelopment area as a whole is referred to the Charing Square Site.

# Stage 1 Desktop PSI

Charing Square Redevelopment

Base map source: Six Maps(2021)

Approximate Site boundary

Individual properties

Figure 3 – Area of investigation