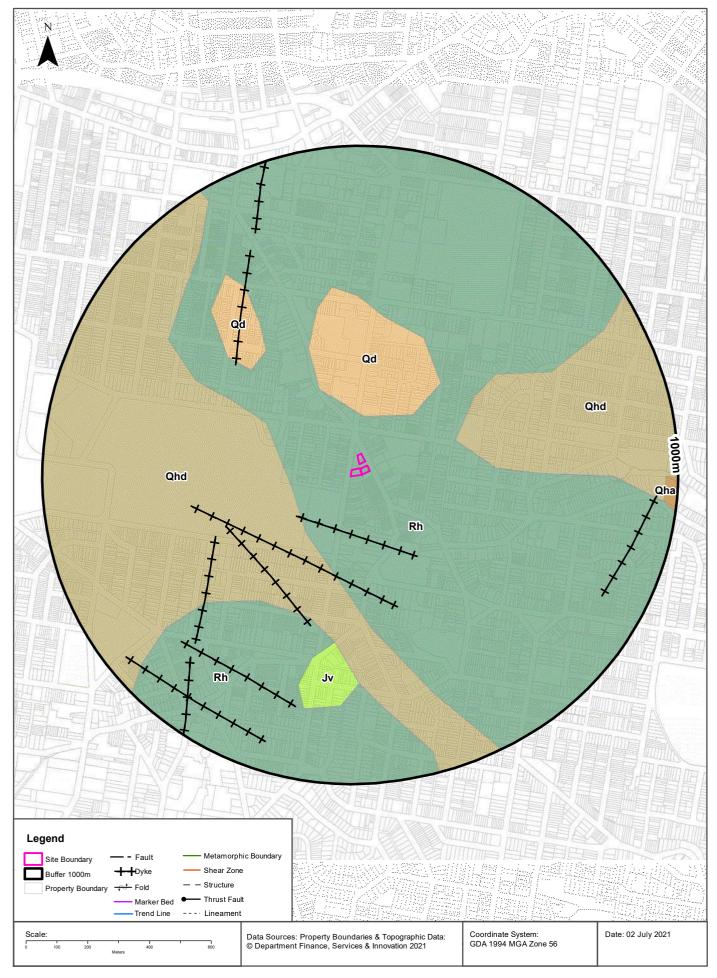

# 2.3 GEOLOGY

The regional geological map of the area (1:100,000) indicates that the site is underlain by the Hawksbury Sandstone, described as medium to coarse grained quartz sandstone, very minor shale and laminate lenses from the Triassic age. The soil underlying the Site is classified as a Sodosol which are typically characterised with hard acidic yellow and yellow mottled chief soils and hard acidic red soils.