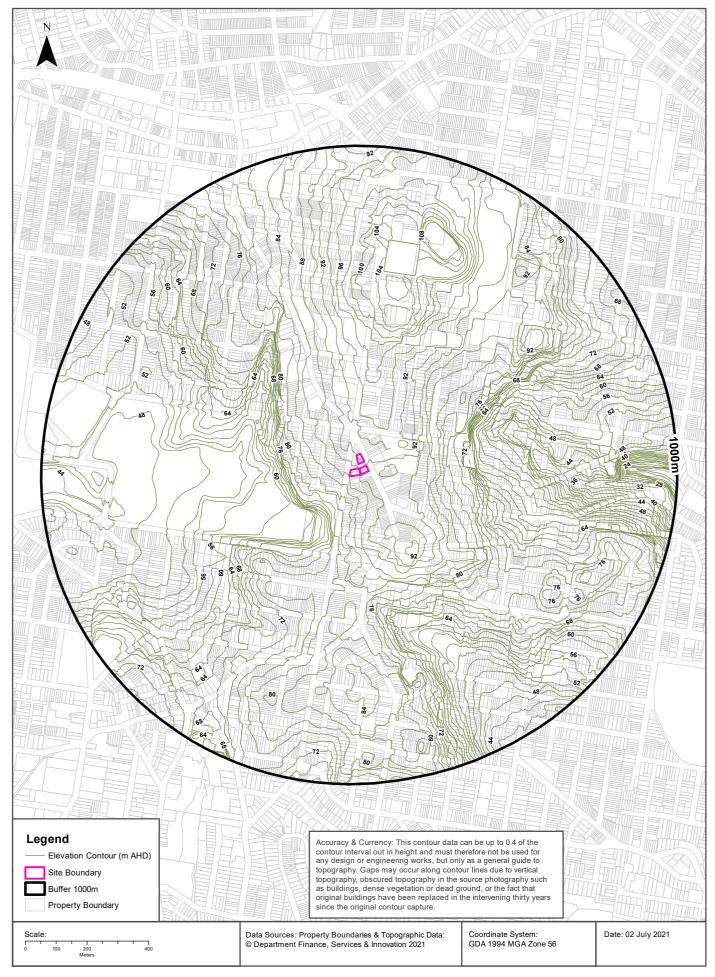

# 2.2 TOPOGRAPHY AND SURFACE WATER DRAINAGE

The Site is situated between 86 and 90 metres Australian Height Datum (mAHD) (Contour map provided in Appendix C). The Site and surrounding land slopes down towards the south/south-west. Surface water drainage is expected to flow south along Carrington Rd and Bronte Rd, following the topography of the Site. The Site is not within the flood prone areas (Waverley Council, 2021).