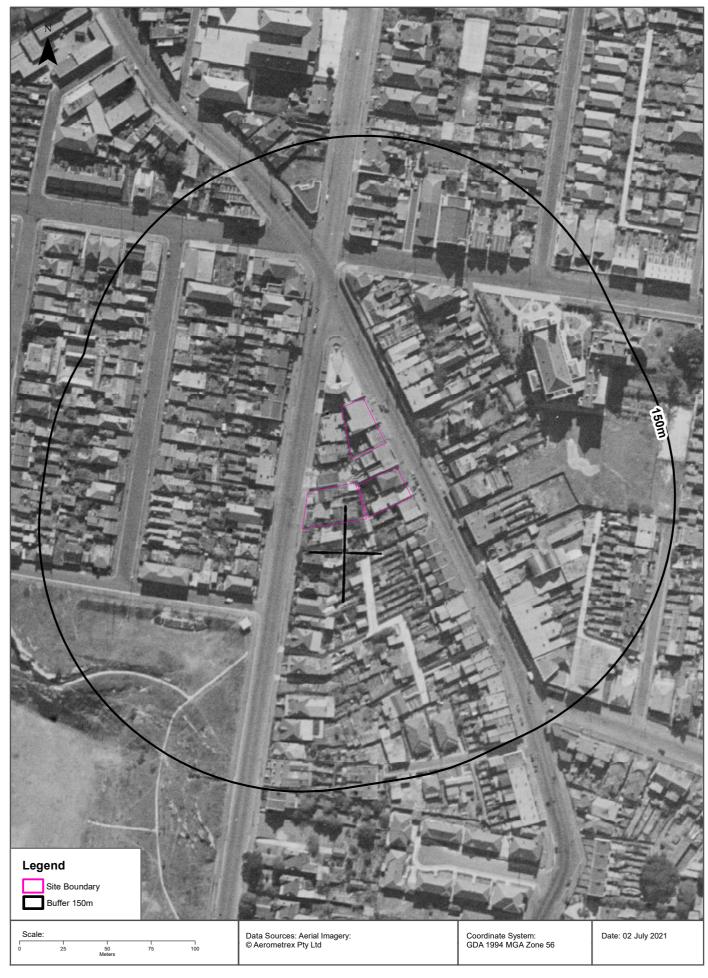

The location and boundaries of the properties investigated are shown on Figure 3, Appendix A. The four properties investigated are hereon referred to collectively as 'the Site' and the proposed redevelopment area as a whole is referred to the Charing Square Site.

# Stage 1 Desktop PSI

Charing Square Redevelopment

Base map source: Six Maps(2021)

Approximate Site boundary

Individual properties

Figure 3 – Area of investigation