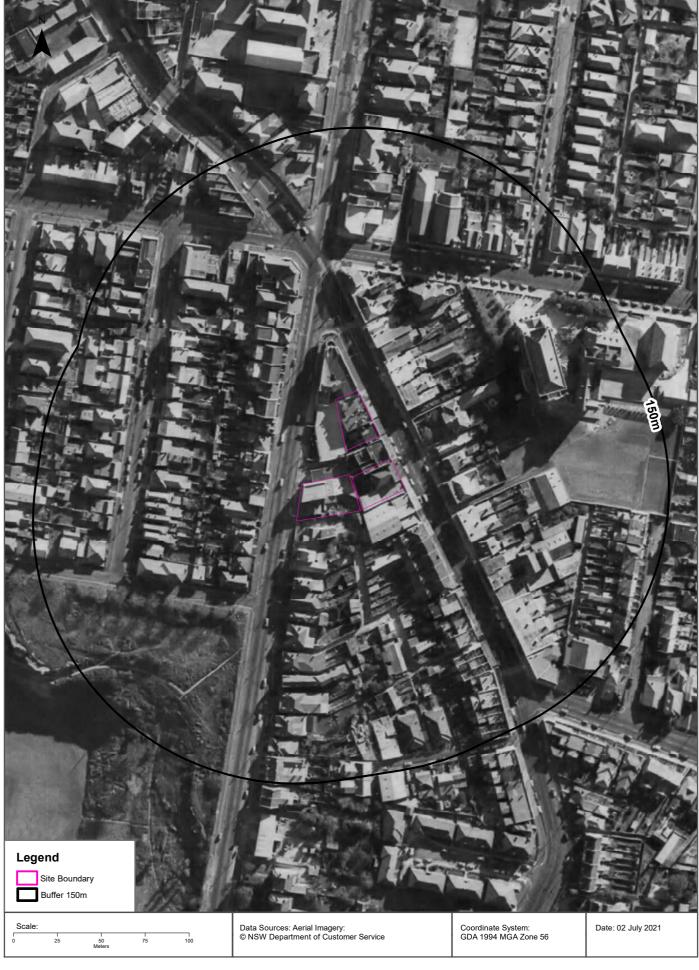

The location and boundaries of the properties investigated are shown on Figure 3, Appendix A. The four properties investigated are hereon referred to collectively as 'the Site' and the proposed redevelopment area as a whole is referred to the Charing Square Site.

# Stage 1 Desktop PSI

Charing Square Redevelopment

Base map source: Six Maps(2021)

Approximate Site boundary

Individual properties

Figure 3 – Area of investigation