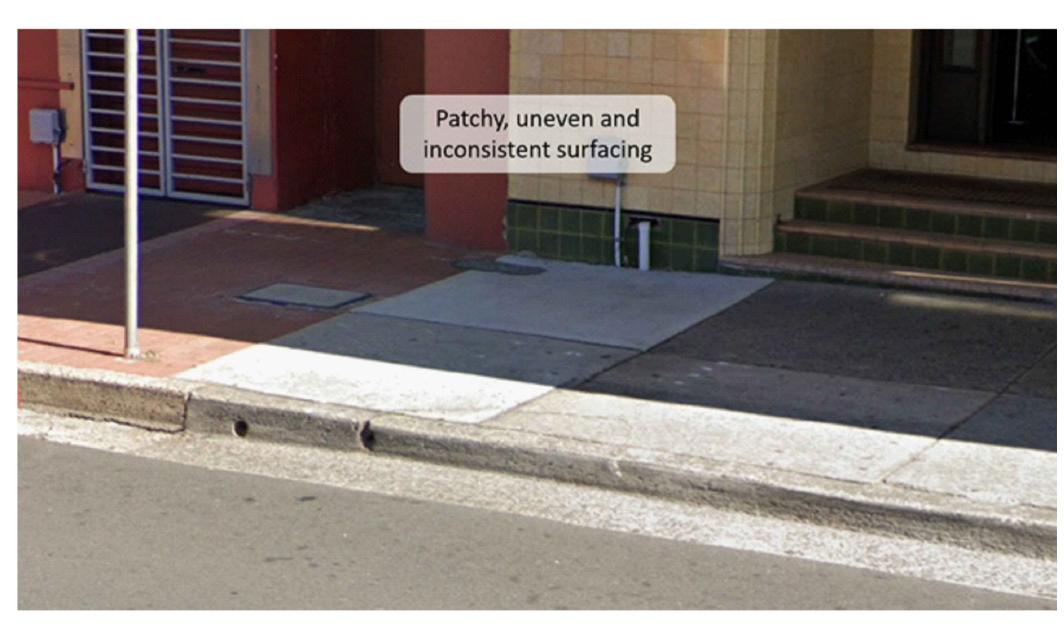

EN BED** 

BIKE RACKS

ON 10m POLE

LOT NUMBER

LOT BOUNDARY

NOTE:

AND GUTTER.

GREEN ELECTRICAL PILLAR

1. ALL SIGNAGE TO BE RELOCATED TO SUIT ALL REALIGNED

CONNECTED TO PROPOSED TREE PITS WHERE POSSIBLE. ALL OTHER DOWNPIPES TO BE EXTENDED TO REALIGNED KERB

3. EXISTING BUS ZONES, LOADING ZONES AND MAIL ZONES TO BE RETAINED ALONG WITH HOURLY PARKING SPACES.

2. EXISTING DOWNPIPES AFFECTED BY WORKS TO BE

NEW 133W ALUMINUM POLETOP LED. 400K, CRI 70, 16361LM, IK08 RATING. SYLVANIA SCHREDER ARTERIAL 2 OR APPROVED EQUIVALENT. MOUNTED

NEW ELECTRICAL PIT, 600L x 300W x 600D

BENCH

VEHICLE CROSSING

NEW STORMWATER PIPE

NEW ASHPHALT RESHEET

Rev: **G** 

Plot Date: 14 April 2021 - 1:13 PM Plotted by: Fraser Goulding Cad File No: G:\21\12521936\CADD\Drawings\12521936-C011\_C015.dwg













## **EXISTING DEFICIENCIES**

## **PRELIMINARY**

Rev: **E** 

| Ε  | CONCEPT DESIGN                                                                                 | FG    | GdS | LA      | 14.04.21 |
|----|------------------------------------------------------------------------------------------------|-------|-----|---------|----------|
| D  | CONCEPT DESIGN                                                                                 | FG    | GdS | LA      | 01.04.21 |
| С  | CONCEPT DESIGN                                                                                 | FG    | GdS | LA      | 24.03.21 |
| В  | CONCEPT DESIGN                                                                                 | NA    | GdS | LA      | 05.03.21 |
| Α  | CONCEPT DESIGN