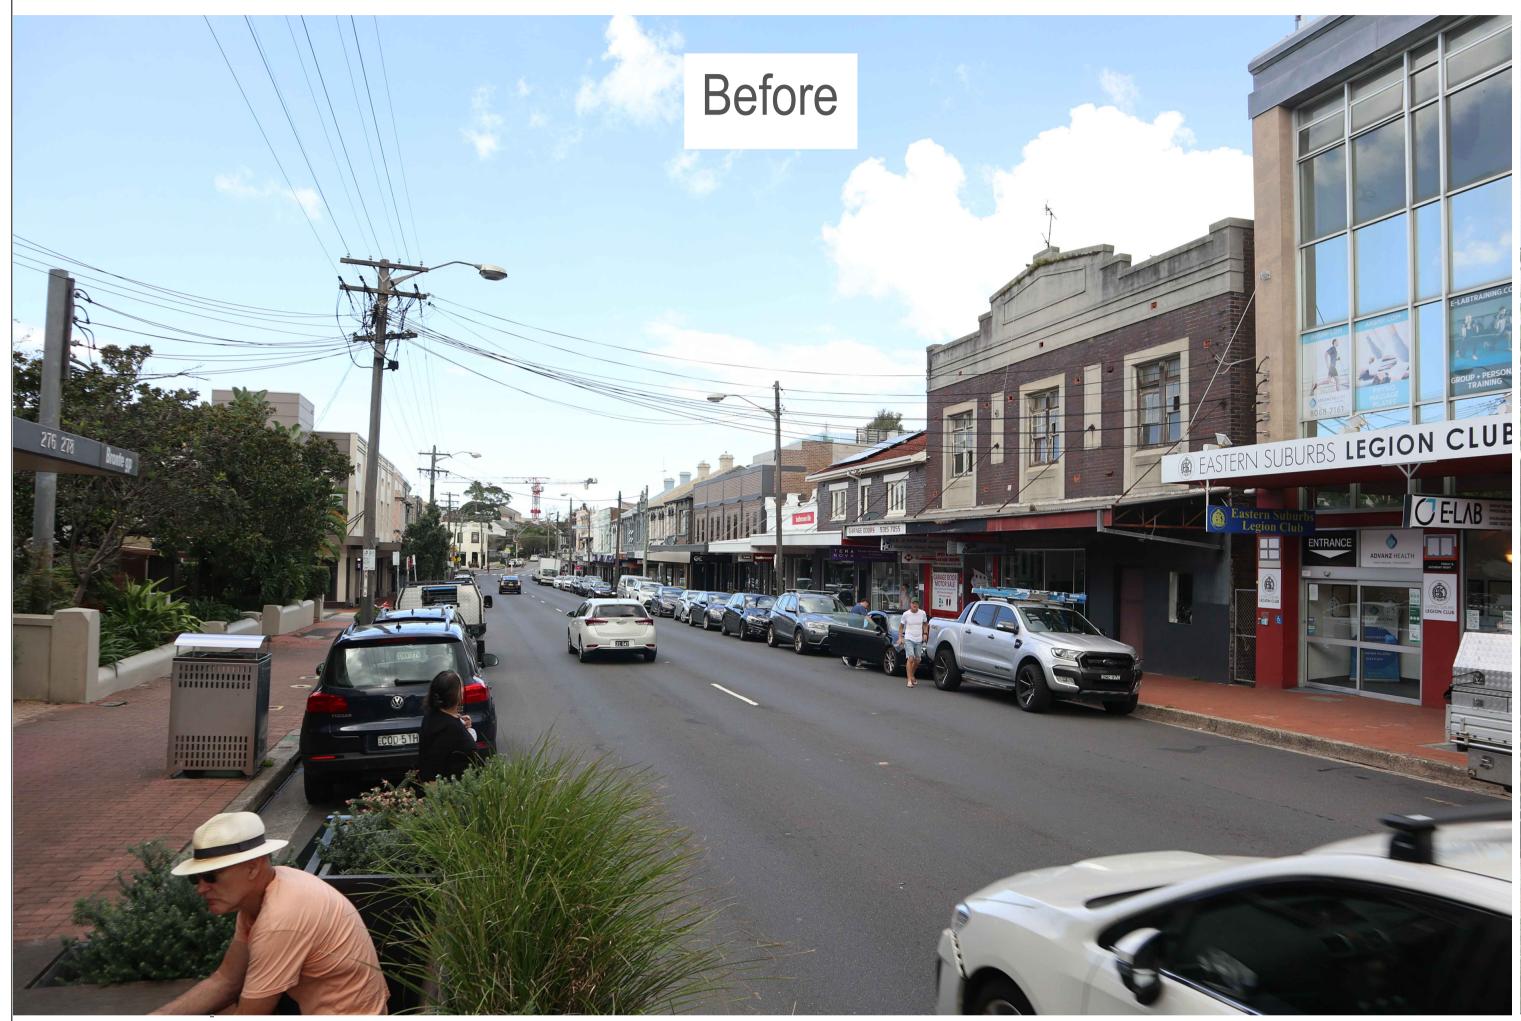

# BRONTE ROAD - EXISTING VS PROPOSED

| Client  | WAVERLEY COUNCIL                  |
|---------|-----------------------------------|
| Project | CHARING CROSS STREETSCAPE UPGRADE |
| ïtle    | PHOTOMONTAGE                      |
|         | SHEET 2 OF 2                      |