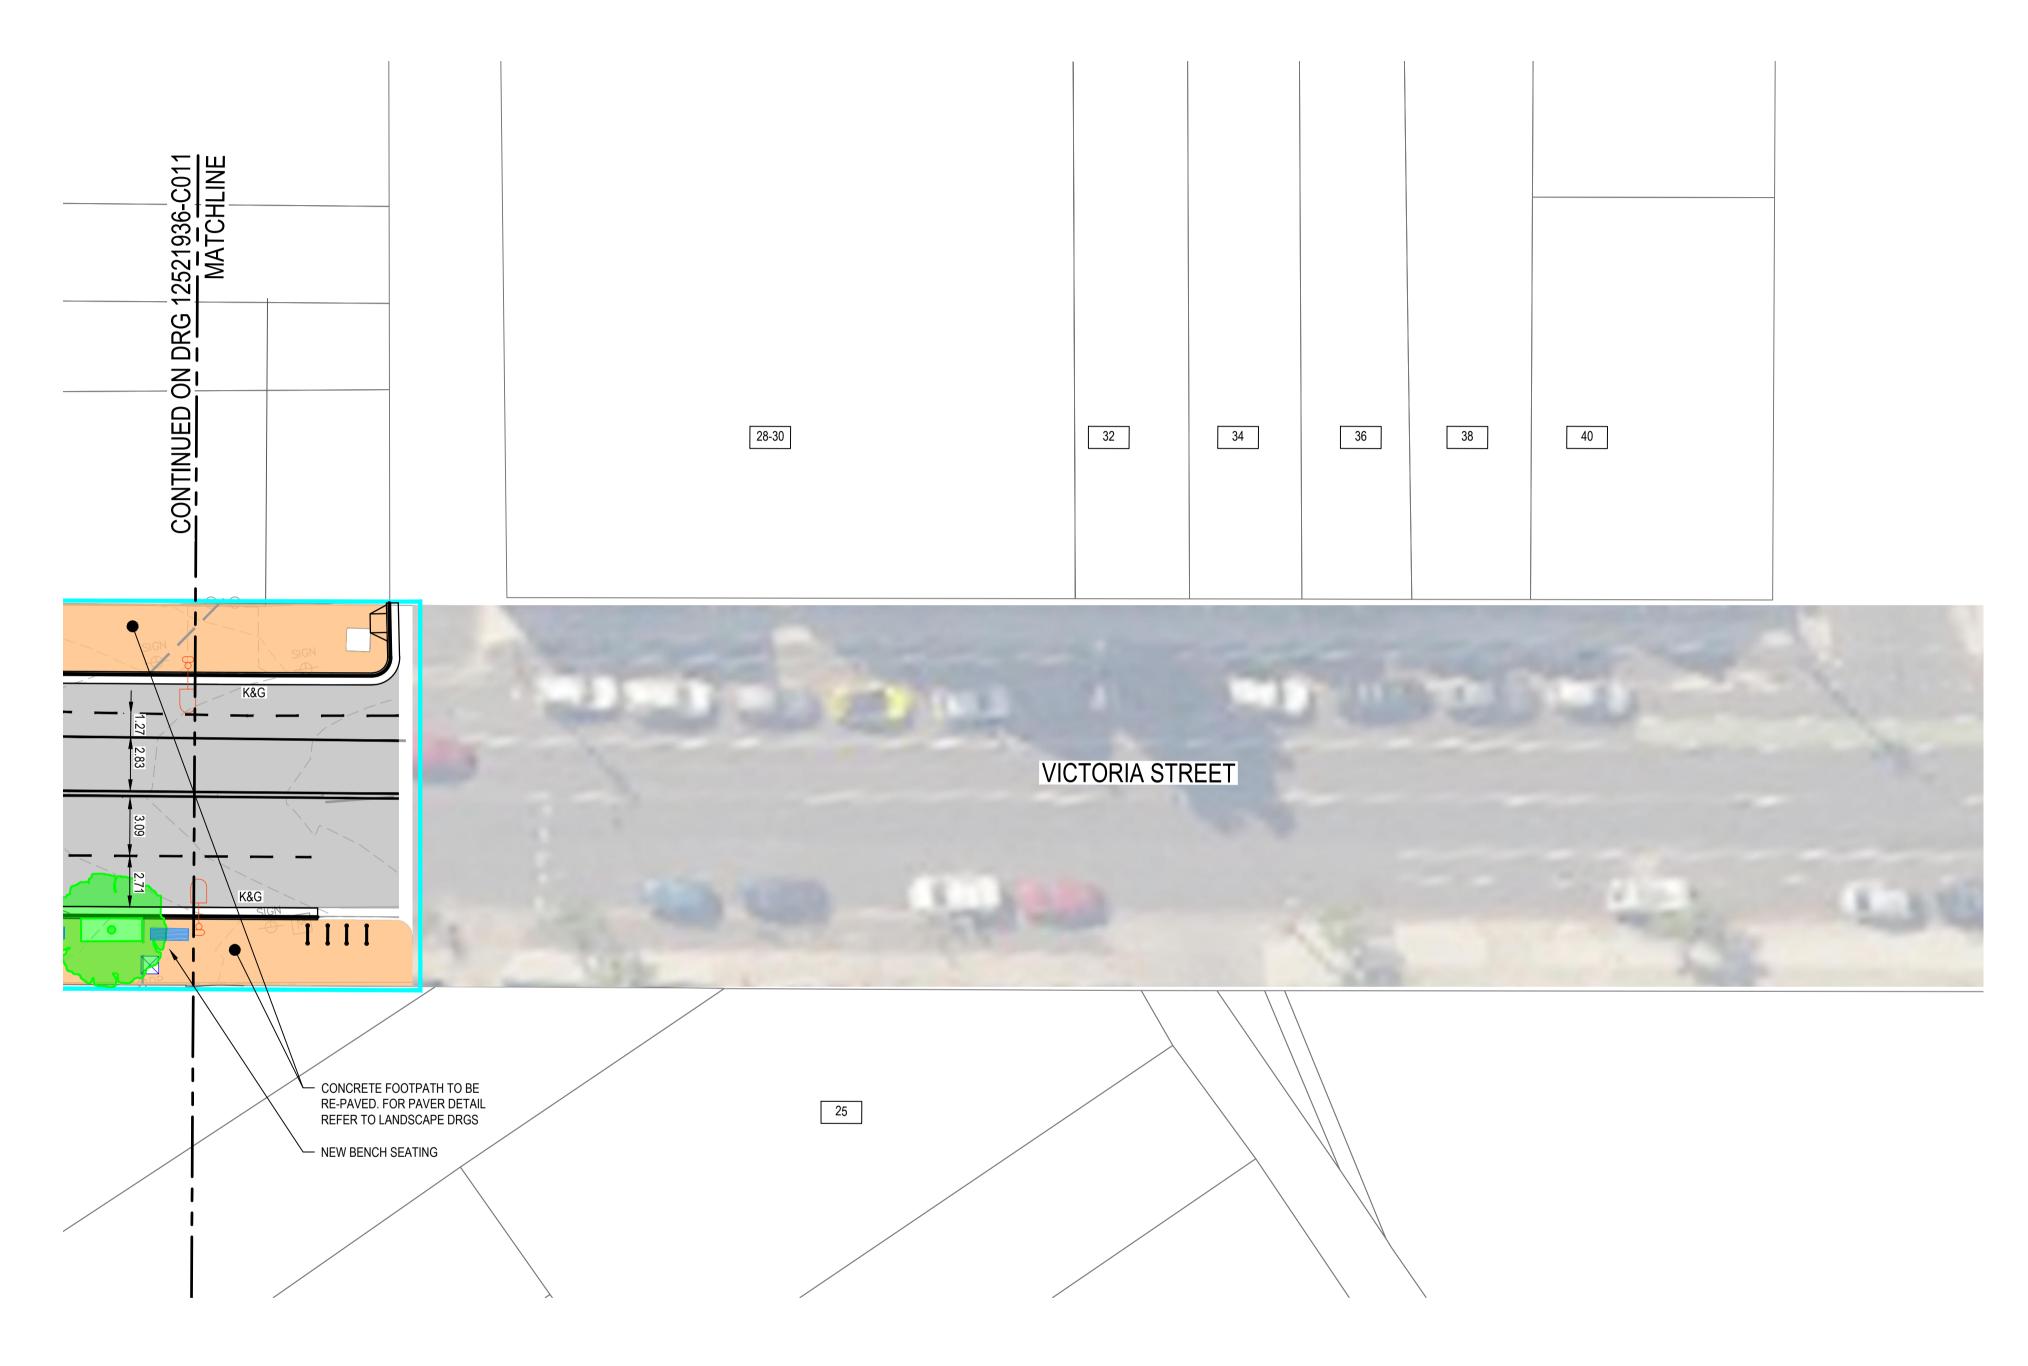

SITE PLAN SHEET 5 OF 5

This Drawing must not be used for Construction unless signed as Approved

Original Size

A1

Drawing No: 12521936-C015

LEGEND:

EXTENT OF WORK

\_\_\_\_ K&G - NEW KERB AND GUTTER

NEW PARKING STRIPES

NEW KERB INLET PIT

NEW GRATED TRENCH DRAIN

**NEW PAVERS** 

**NEW RAMP** 

STREET TREE

FEATURE TREE

**GARDEN BED** 

BIKE RACKS

ON 10m POLE

LOT NUMBER

LOT BOUNDARY

NOTE:

AND GUTTER.

GREEN ELECTRICAL PILLAR

1. ALL SIGNAGE TO BE RELOCATED TO SUIT ALL REALIGNED

CONNECTED TO PROPOSED TREE PITS WHERE POSSIBLE. ALL OTHER DOWNPIPES TO BE EXTENDED TO REALIGNED KERB

3. EXISTING BUS ZONES, LOADING ZONES AND MAIL ZONES TO BE RETAINED ALONG WITH HOURLY PARKING SPACES.

2. EXISTING DOWNPIPES AFFECTED BY WORKS TO BE

NEW 133W ALUMINUM POLETOP LED. 400K, CRI 70, 16361LM, IK08 RATING. SYLVANIA SCHREDER ARTERIAL 2 OR APPROVED EQUIVALENT. MOUNTED

NEW ELECTRICAL PIT, 600L x 300W x 600D

BENCH

VEHICLE CROSSING

NEW STORMWATER PIPE

NEW ASHPHALT RESHEET

Rev: **G** 

Plot Date: 14 April 2021 - 1:13 PM Plotted by: Fraser Goulding Cad File No: G:\21\12521936\CADD\Drawings\12521936-C011\_C015.dwg