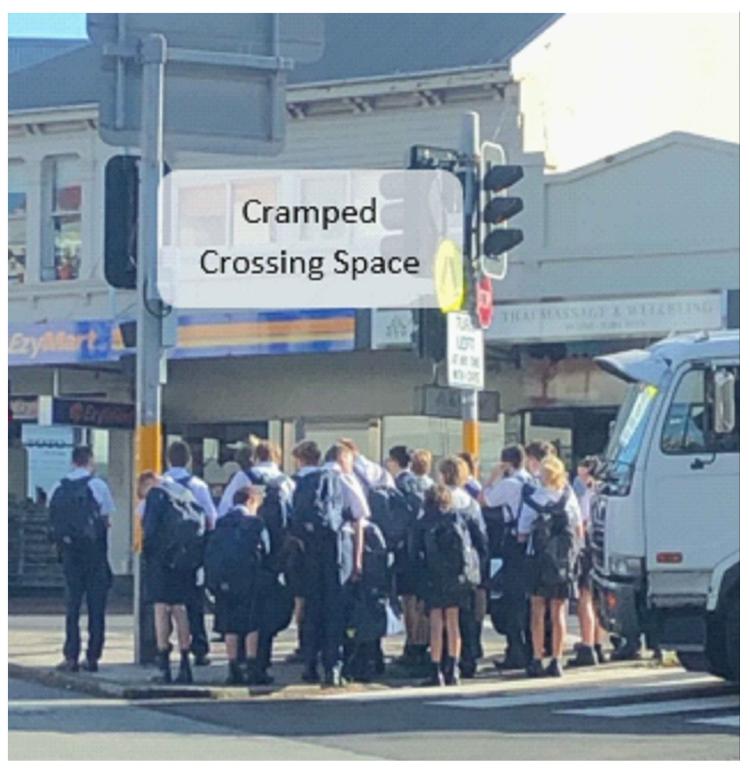

**GARDEN BED** 

BIKE RACKS

ON 10m POLE

LOT NUMBER

LOT BOUNDARY

NOTE:

AND GUTTER.

GREEN ELECTRICAL PILLAR

1. ALL SIGNAGE TO BE RELOCATED TO SUIT ALL REALIGNED

CONNECTED TO PROPOSED TREE PITS WHERE POSSIBLE. ALL OTHER DOWNPIPES TO BE EXTENDED TO REALIGNED KERB

3. EXISTING BUS ZONES, LOADING ZONES AND MAIL ZONES TO BE RETAINED ALONG WITH HOURLY PARKING SPACES.

2. EXISTING DOWNPIPES AFFECTED BY WORKS TO BE

NEW 133W ALUMINUM POLETOP LED. 400K, CRI 70, 16361LM, IK08 RATING. SYLVANIA SCHREDER ARTERIAL 2 OR APPROVED EQUIVALENT. MOUNTED

NEW ELECTRICAL PIT, 600L x 300W x 600D

BENCH

VEHICLE CROSSING

NEW STORMWATER PIPE

NEW ASHPHALT RESHEET

Rev: **G** 

Plot Date: 14 April 2021 - 1:13 PM Plotted by: Fraser Goulding Cad File No: G:\21\12521936\CADD\Drawings\12521936-C011\_C015.dwg













## **EXISTING DEFICIENCIES**

## **PRELIMINARY**

Rev: **E** 

| Ε  | CONCEPT DESIGN                                                                                 | FG    | GdS | LA      | 14.04.21 |
|----|------------------------------------------------------------------------------------------------|-------|-----|---------|----------|
| D  | CONCEPT DESIGN                                                                                 | FG    | GdS | LA      | 01.04.21 |
| С  | CONCEPT DESIGN                                                                                 | FG    | GdS | LA      | 24.03.21 |
| В  | CONCEPT DESIGN                                                                                 | NA    | GdS | LA      | 05.03.21 |
| Α  | CONCEPT DESIGN