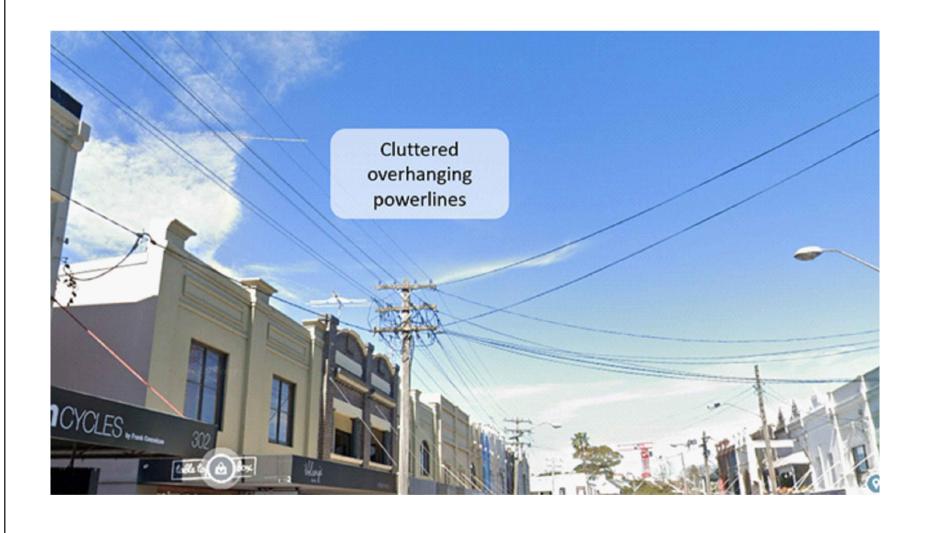

RDEN BED** 

BIKE RACKS

ON 10m POLE

LOT NUMBER

LOT BOUNDARY

NOTE:

AND GUTTER.

GREEN ELECTRICAL PILLAR

1. ALL SIGNAGE TO BE RELOCATED TO SUIT ALL REALIGNED

CONNECTED TO PROPOSED TREE PITS WHERE POSSIBLE. ALL OTHER DOWNPIPES TO BE EXTENDED TO REALIGNED KERB

3. EXISTING BUS ZONES, LOADING ZONES AND MAIL ZONES TO BE RETAINED ALONG WITH HOURLY PARKING SPACES.

2. EXISTING DOWNPIPES AFFECTED BY WORKS TO BE

NEW 133W ALUMINUM POLETOP LED. 400K, CRI 70, 16361LM, IK08 RATING. SYLVANIA SCHREDER ARTERIAL 2 OR APPROVED EQUIVALENT. MOUNTED

NEW ELECTRICAL PIT, 600L x 300W x 600D

BENCH

VEHICLE CROSSING

NEW STORMWATER PIPE

NEW ASHPHALT RESHEET

Rev: **G** 

Plot Date: 14 April 2021 - 1:13 PM Plotted by: Fraser Goulding Cad File No: G:\21\12521936\CADD\Drawings\12521936-C011\_C015.dwg













## **EXISTING DEFICIENCIES**

## **PRELIMINARY**

Rev: **E** 

| Ε  | CONCEPT DESIGN                                                                                 | FG    | GdS | LA      | 14.04.21 |
|----|------------------------------------------------------------------------------------------------|-------|-----|---------|----------|
| D  | CONCEPT DESIGN                                                                                 | FG    | GdS | LA      | 01.04.21 |
| С  | CONCEPT DESIGN                                                                                 | FG    | GdS | LA      | 24.03.21 |
| В  | CONCEPT DESIGN                                                                                 | NA    | GdS | LA      | 05.03.21 |
| Α  | CONCEPT DESIGN