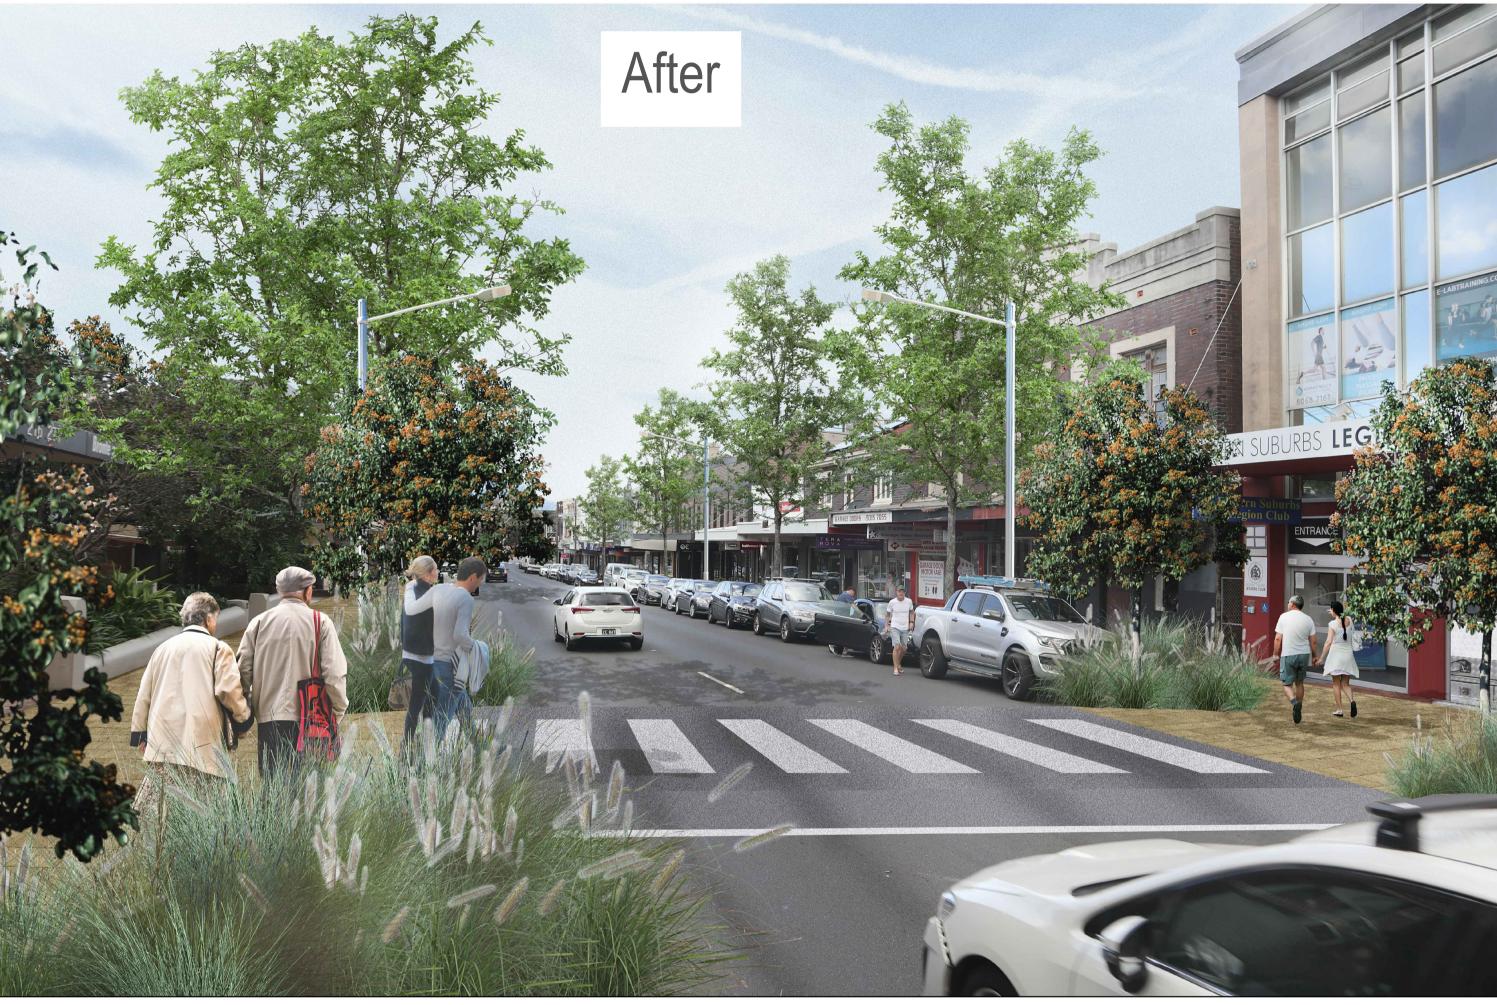

# BRONTE ROAD - EXISTING VS PROPOSED

| Client  | WAVERLEY COUNCIL                  |
|---------|-----------------------------------|
| Project | CHARING CROSS STREETSCAPE UPGRADE |
| ïtle    | PHOTOMONTAGE                      |
|         | SHEET 2 OF 2                      |