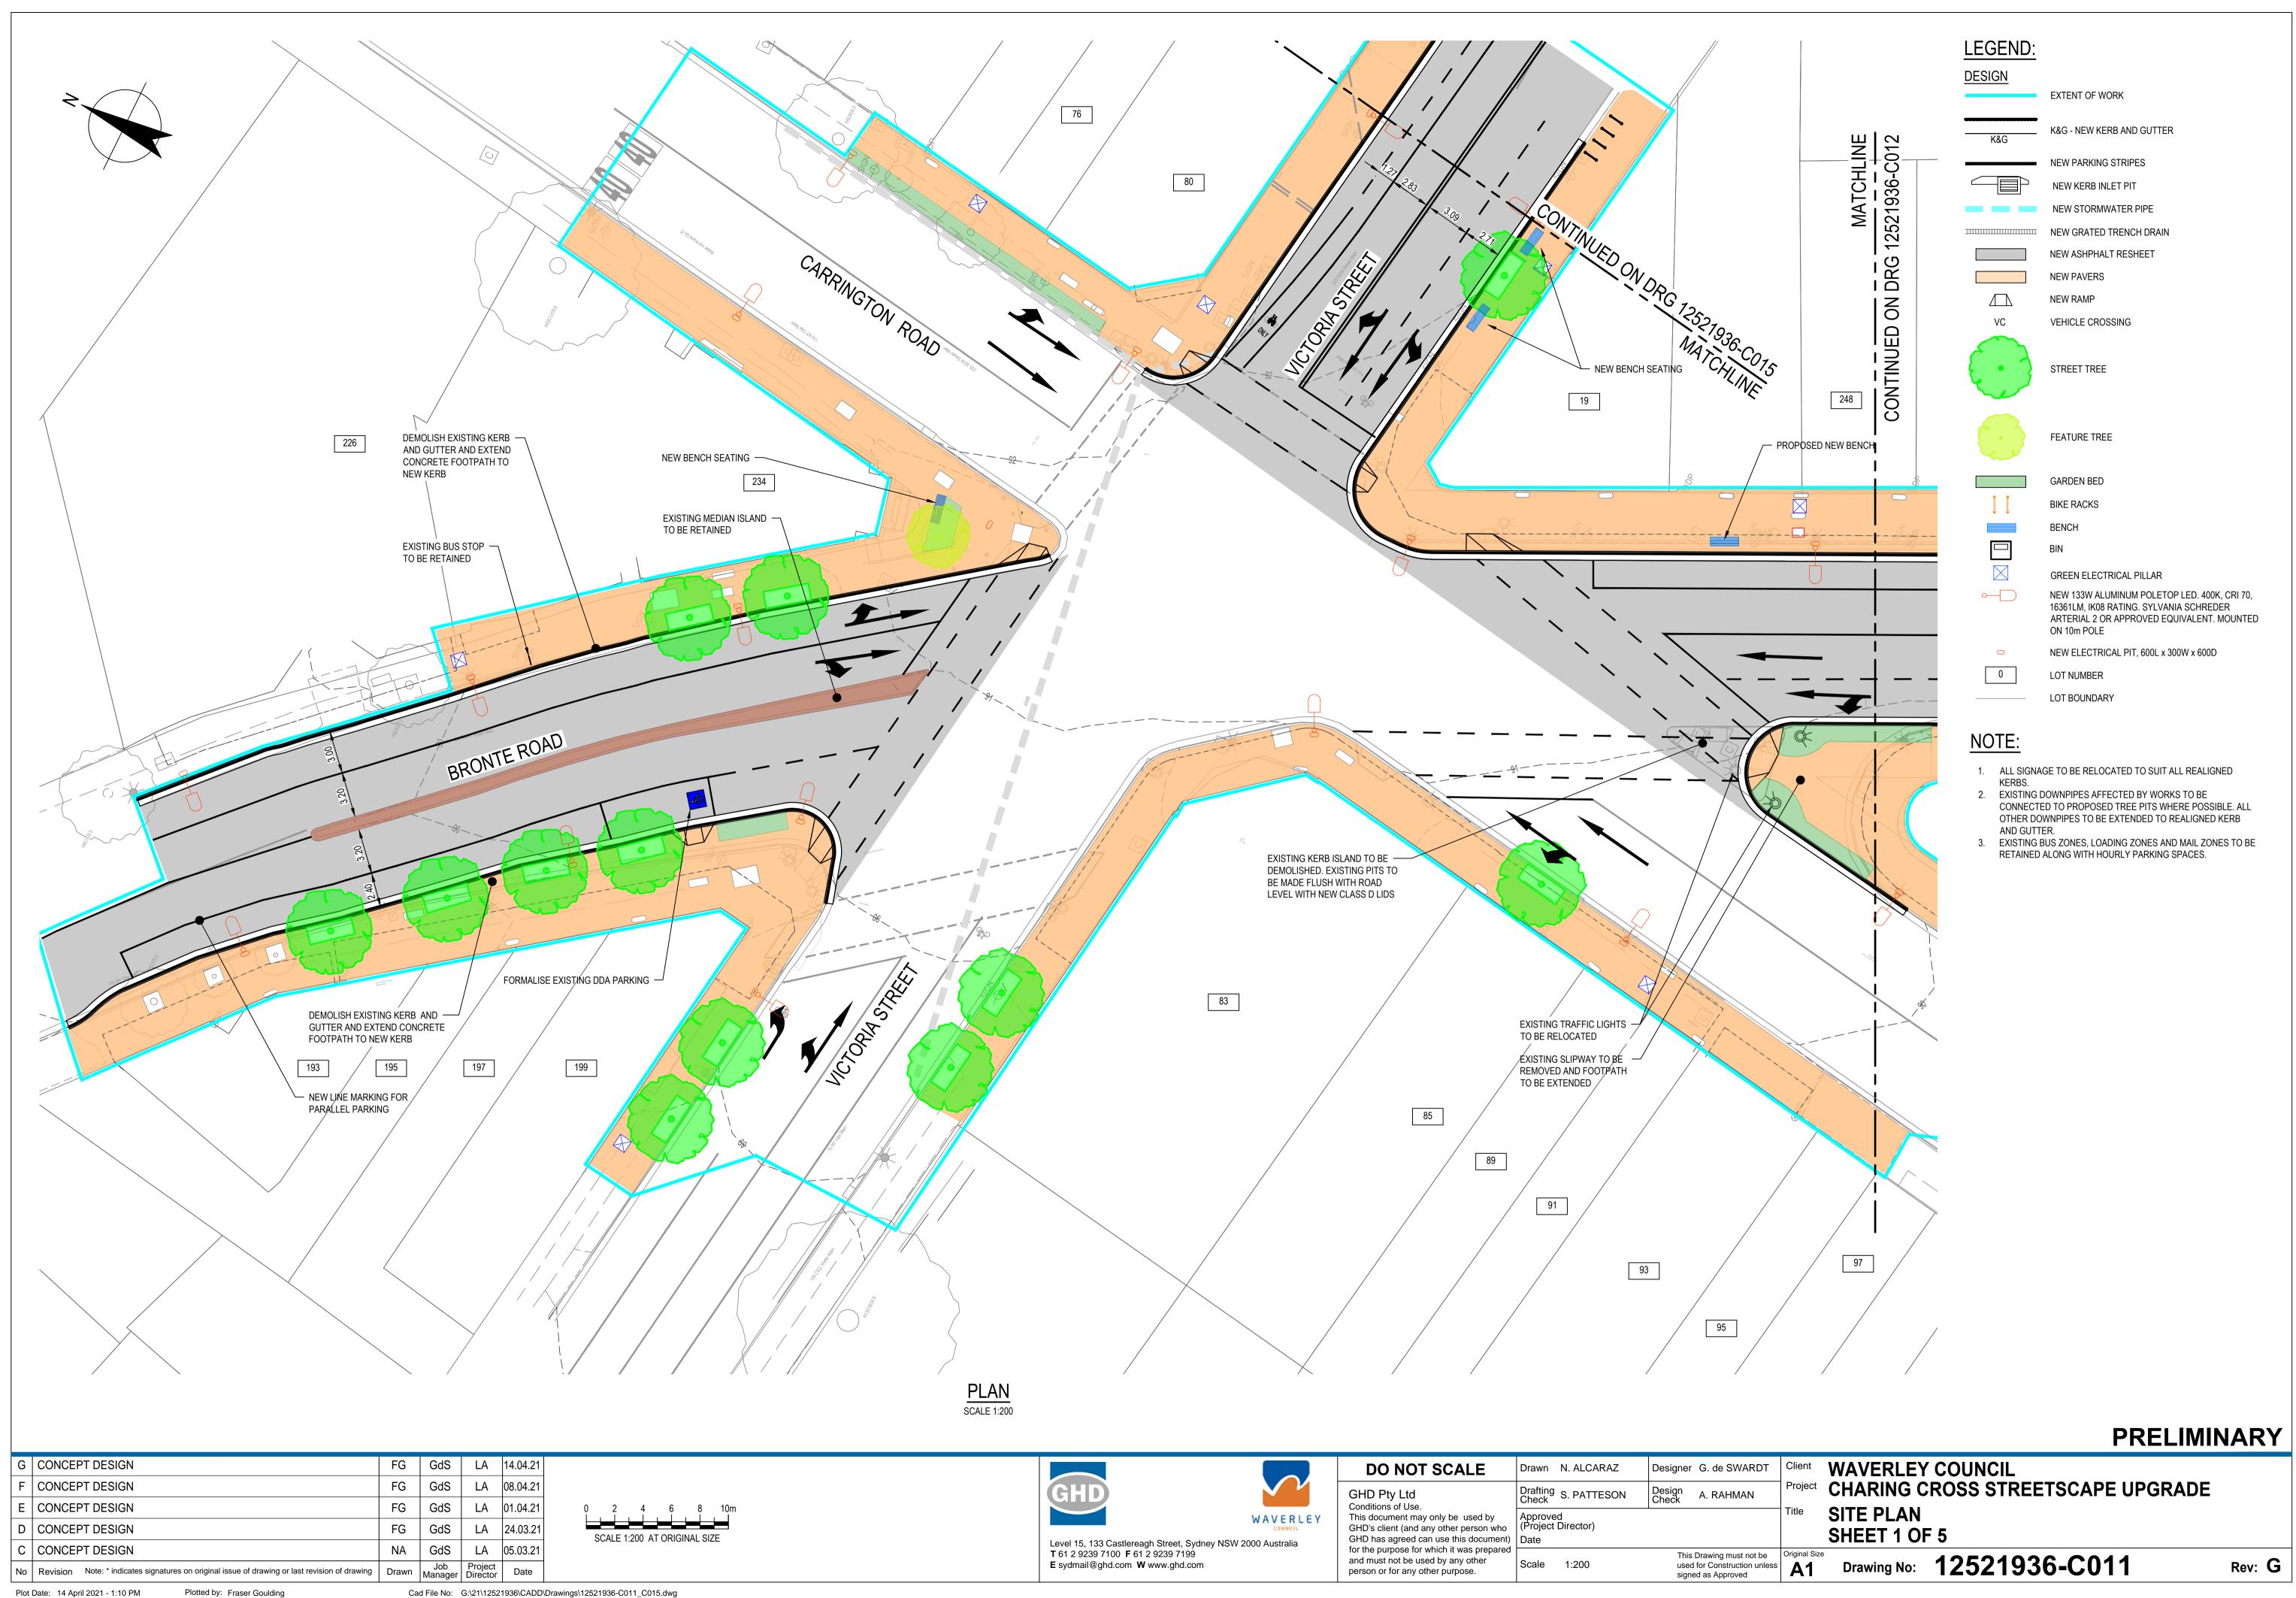

Castlereagh Street, Sydney NSW 2000 Australia T 61 2 9239 7100 F 61 2 9239 7199
E sydmail@ghd.com W www.ghd.com

DO NOT SCALE

Drawn N. ALCARAZ

Designer G. de SWARDT

Drafting Check S. PATTESON

Conditions of Use.
This document may only be used by GHD's client (and any other person who GHD has agreed can use this document) for the purpose for which it was prepared and must not be used by any other

Scale NOT TO SCALE

Designer G. de SWARDT

Design A. RAHMAN

Approved (Project Director)
Date

This Drawing must not be used for Construction unless

person or for any other purpose.

Client WAVERLEY COUNCIL
Project CHARING CROSS STREETSCAPE UPGRADE
Title COVER SHEET, DRAWING LIST AND LOCALITY PLAN

Drawing No: 12521936-G001



Plot Date: 14 April 2021 - 11:42 AM

Plotted by: Fraser Goulding













PLAN SCALE 1:200

| G  | CONCEPT DESIGN                                                                                 | FG    | GdS            | LA                  | 14.04.21 |   |
|----|------------------------------------------------------------------------------------------------|-------|----------------|---------------------|----------|---|
| F  | CONCEPT DESIGN                                                                                 | FG    | GdS            | LA                  | 08.04.21 | İ |
| Е  | CONCEPT DESIGN                                                                                 | FG    | GdS            | LA                  | 01.04.21 | İ |
| D  | CONCEPT DESIGN                                                                                 | FG