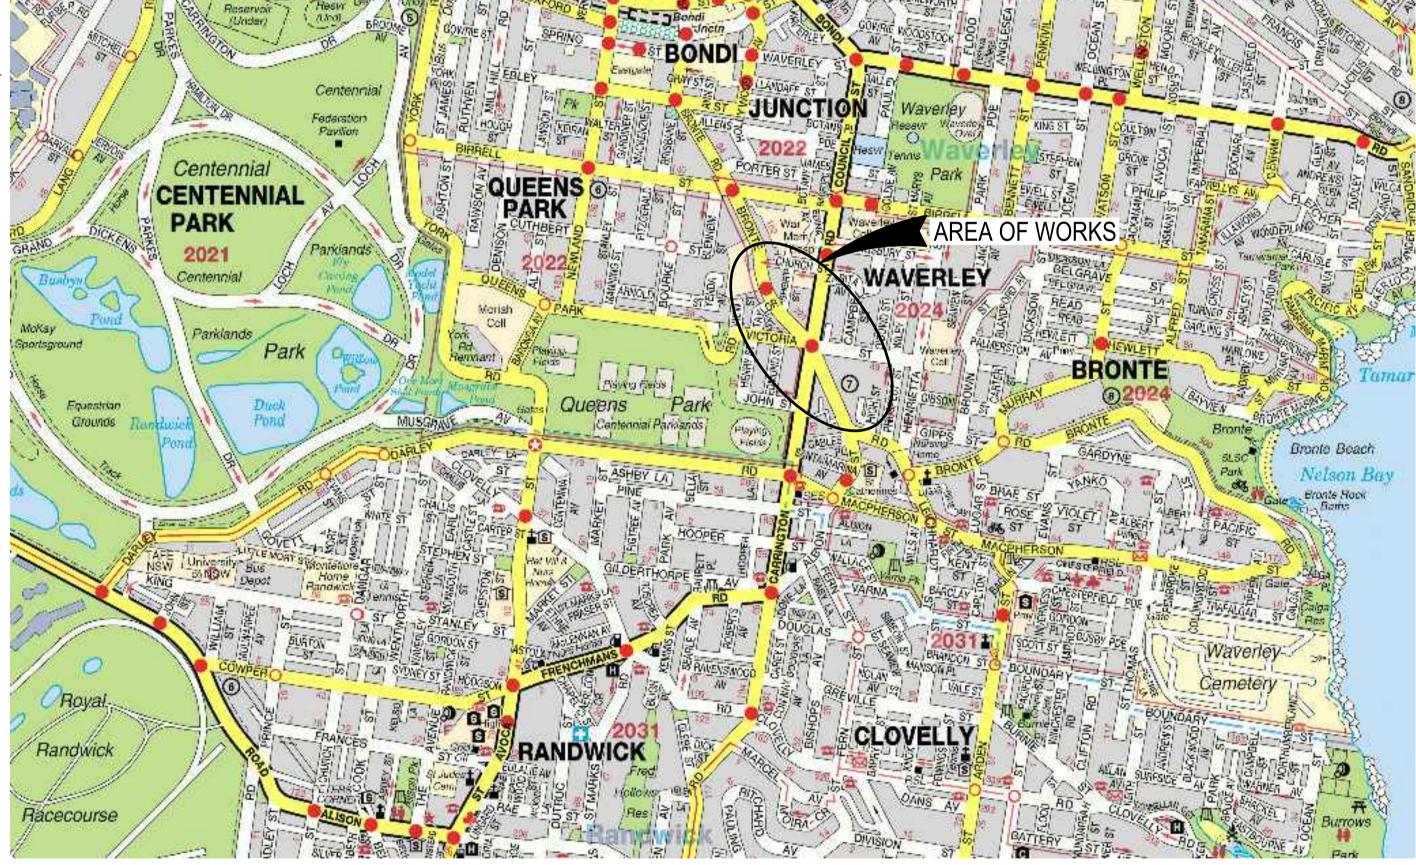

# WAVERLEY COUNCIL CHARING CROSS STREETSCAPE UPGRADE 12521936





LOCALITY PLAN

#### **PRELIMINARY**

Rev: **G** 

| G  | CONCEPT DESIGN                                                                                 | FG    | GdS | LA      | 14.04.21 |
|----|------------------------------------------------------------------------------------------------|-------|-----|---------|----------|
| F  | CONCEPT DESIGN                                                                                 | FG    | GdS | LA      | 08.04.21 |
| Е  | CONCEPT DESIGN                                                                                 | FG    | GdS | LA      | 01.04.21 |
| D  | CONCEPT DESIGN                                                                                 | FG    | GdS | LA      | 24.03.21 |
| С  | CONCEPT DESIGN