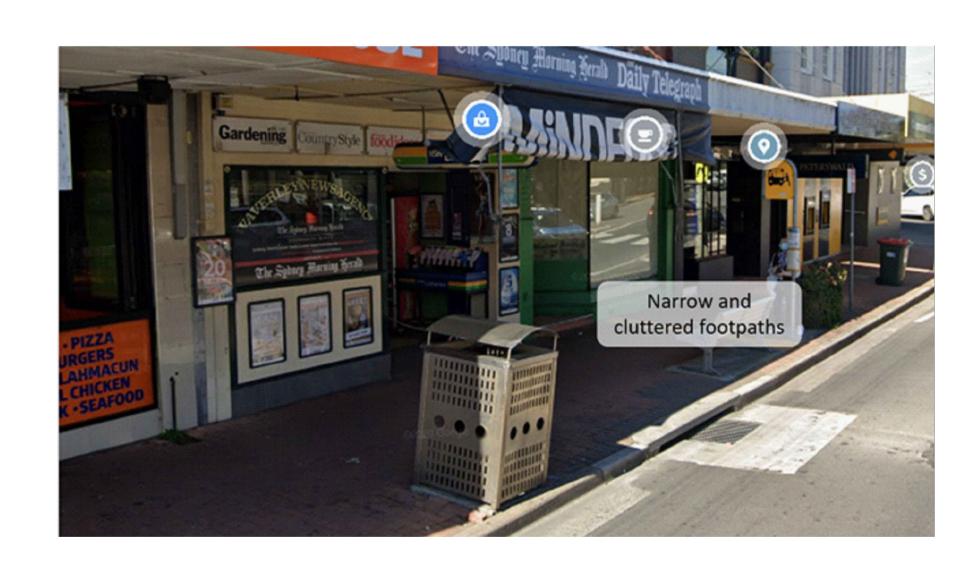

BED** 

BIKE RACKS

ON 10m POLE

LOT NUMBER

LOT BOUNDARY

NOTE:

AND GUTTER.

GREEN ELECTRICAL PILLAR

1. ALL SIGNAGE TO BE RELOCATED TO SUIT ALL REALIGNED

CONNECTED TO PROPOSED TREE PITS WHERE POSSIBLE. ALL OTHER DOWNPIPES TO BE EXTENDED TO REALIGNED KERB

3. EXISTING BUS ZONES, LOADING ZONES AND MAIL ZONES TO BE RETAINED ALONG WITH HOURLY PARKING SPACES.

2. EXISTING DOWNPIPES AFFECTED BY WORKS TO BE

NEW 133W ALUMINUM POLETOP LED. 400K, CRI 70, 16361LM, IK08 RATING. SYLVANIA SCHREDER ARTERIAL 2 OR APPROVED EQUIVALENT. MOUNTED

NEW ELECTRICAL PIT, 600L x 300W x 600D

BENCH

VEHICLE CROSSING

NEW STORMWATER PIPE

NEW ASHPHALT RESHEET

Rev: **G** 

Plot Date: 14 April 2021 - 1:13 PM Plotted by: Fraser Goulding Cad File No: G:\21\12521936\CADD\Drawings\12521936-C011\_C015.dwg













## **EXISTING DEFICIENCIES**

## **PRELIMINARY**

Rev: **E** 

| Ε  | CONCEPT DESIGN                                                                                 | FG    | GdS | LA      | 14.04.21 |
|----|------------------------------------------------------------------------------------------------|-------|-----|---------|----------|
| D  | CONCEPT DESIGN                                                                                 | FG    | GdS | LA      | 01.04.21 |
| С  | CONCEPT DESIGN                                                                                 | FG    | GdS | LA      | 24.03.21 |
| В  | CONCEPT DESIGN                                                                                 | NA    | GdS | LA      | 05.03.21 |
| Α  | CONCEPT DESIGN