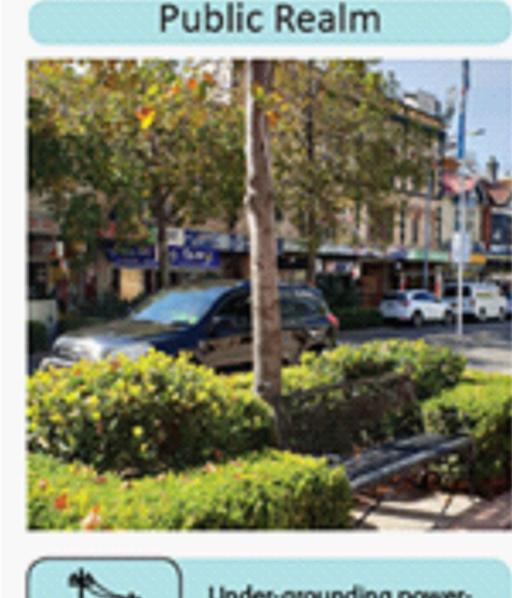

## Built Form

## Access

## Environment

Under-grounding powerlines and smart poles

Maintain heritage characteristics with new development

Create safe movement corridors for pedestrians in laneways and on the road.

Increased planting and greenery

Provide functional and well designed public furniture

Consistency of historic aesthetic throughout centre

Encourage more cyclists by creating safe movement corridors

Street-tree introduction and bio-retention pits to harvest storm water

Increase public art, including heritage interpretation.

New buildings must not mimick heritage detailing

Bus Rapid Transit Line (medium to long term)

Under-ground waste system for commercial and residential properties

Future public plaza and community space.

Activating laneways by creating areas for play

Kerb planting to encourage safety and sense of place

Green-link opportunity: Victoria St to Bronte Rd