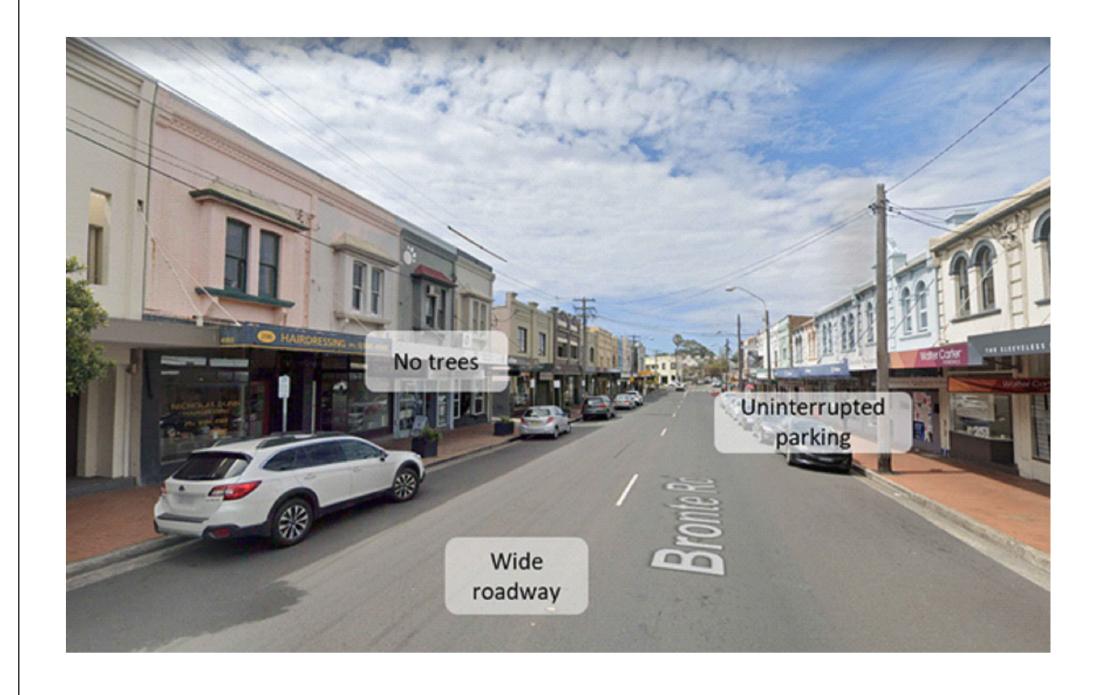

**GARDEN BED** 

BIKE RACKS

ON 10m POLE

LOT NUMBER

LOT BOUNDARY

NOTE:

AND GUTTER.

GREEN ELECTRICAL PILLAR

1. ALL SIGNAGE TO BE RELOCATED TO SUIT ALL REALIGNED

CONNECTED TO PROPOSED TREE PITS WHERE POSSIBLE. ALL OTHER DOWNPIPES TO BE EXTENDED TO REALIGNED KERB

3. EXISTING BUS ZONES, LOADING ZONES AND MAIL ZONES TO BE RETAINED ALONG WITH HOURLY PARKING SPACES.

2. EXISTING DOWNPIPES AFFECTED BY WORKS TO BE

NEW 133W ALUMINUM POLETOP LED. 400K, CRI 70, 16361LM, IK08 RATING. SYLVANIA SCHREDER ARTERIAL 2 OR APPROVED EQUIVALENT. MOUNTED

NEW ELECTRICAL PIT, 600L x 300W x 600D

BENCH

VEHICLE CROSSING

NEW STORMWATER PIPE

NEW ASHPHALT RESHEET

Rev: **G** 

Plot Date: 14 April 2021 - 1:13 PM Plotted by: Fraser Goulding Cad File No: G:\21\12521936\CADD\Drawings\12521936-C011\_C015.dwg













## **EXISTING DEFICIENCIES**

## **PRELIMINARY**

Rev: **E** 

| Ε  | CONCEPT DESIGN                                                                                 | FG    | GdS | LA      | 14.04.21 |
|----|------------------------------------------------------------------------------------------------|-------|-----|---------|----------|
| D  | CONCEPT DESIGN                                                                                 | FG    | GdS | LA      | 01.04.21 |
| С  | CONCEPT DESIGN                                                                                 | FG    | GdS | LA      | 24.03.21 |
| В  | CONCEPT DESIGN                                                                                 | NA    | GdS | LA      | 05.03.21 |
| Α  | CONCEPT DESIGN