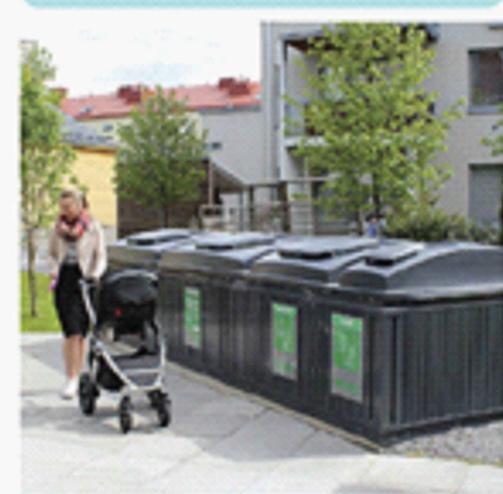

# DESIRED OUTCOME EXAMPLES

DESIRED OUTCOME EXAMPLES

Drawing No: 12521936-C018

BRONTE ROAD/ CARRINGTON ROAD/ VICTORIA STREET - EXISTING VS PROPOSED