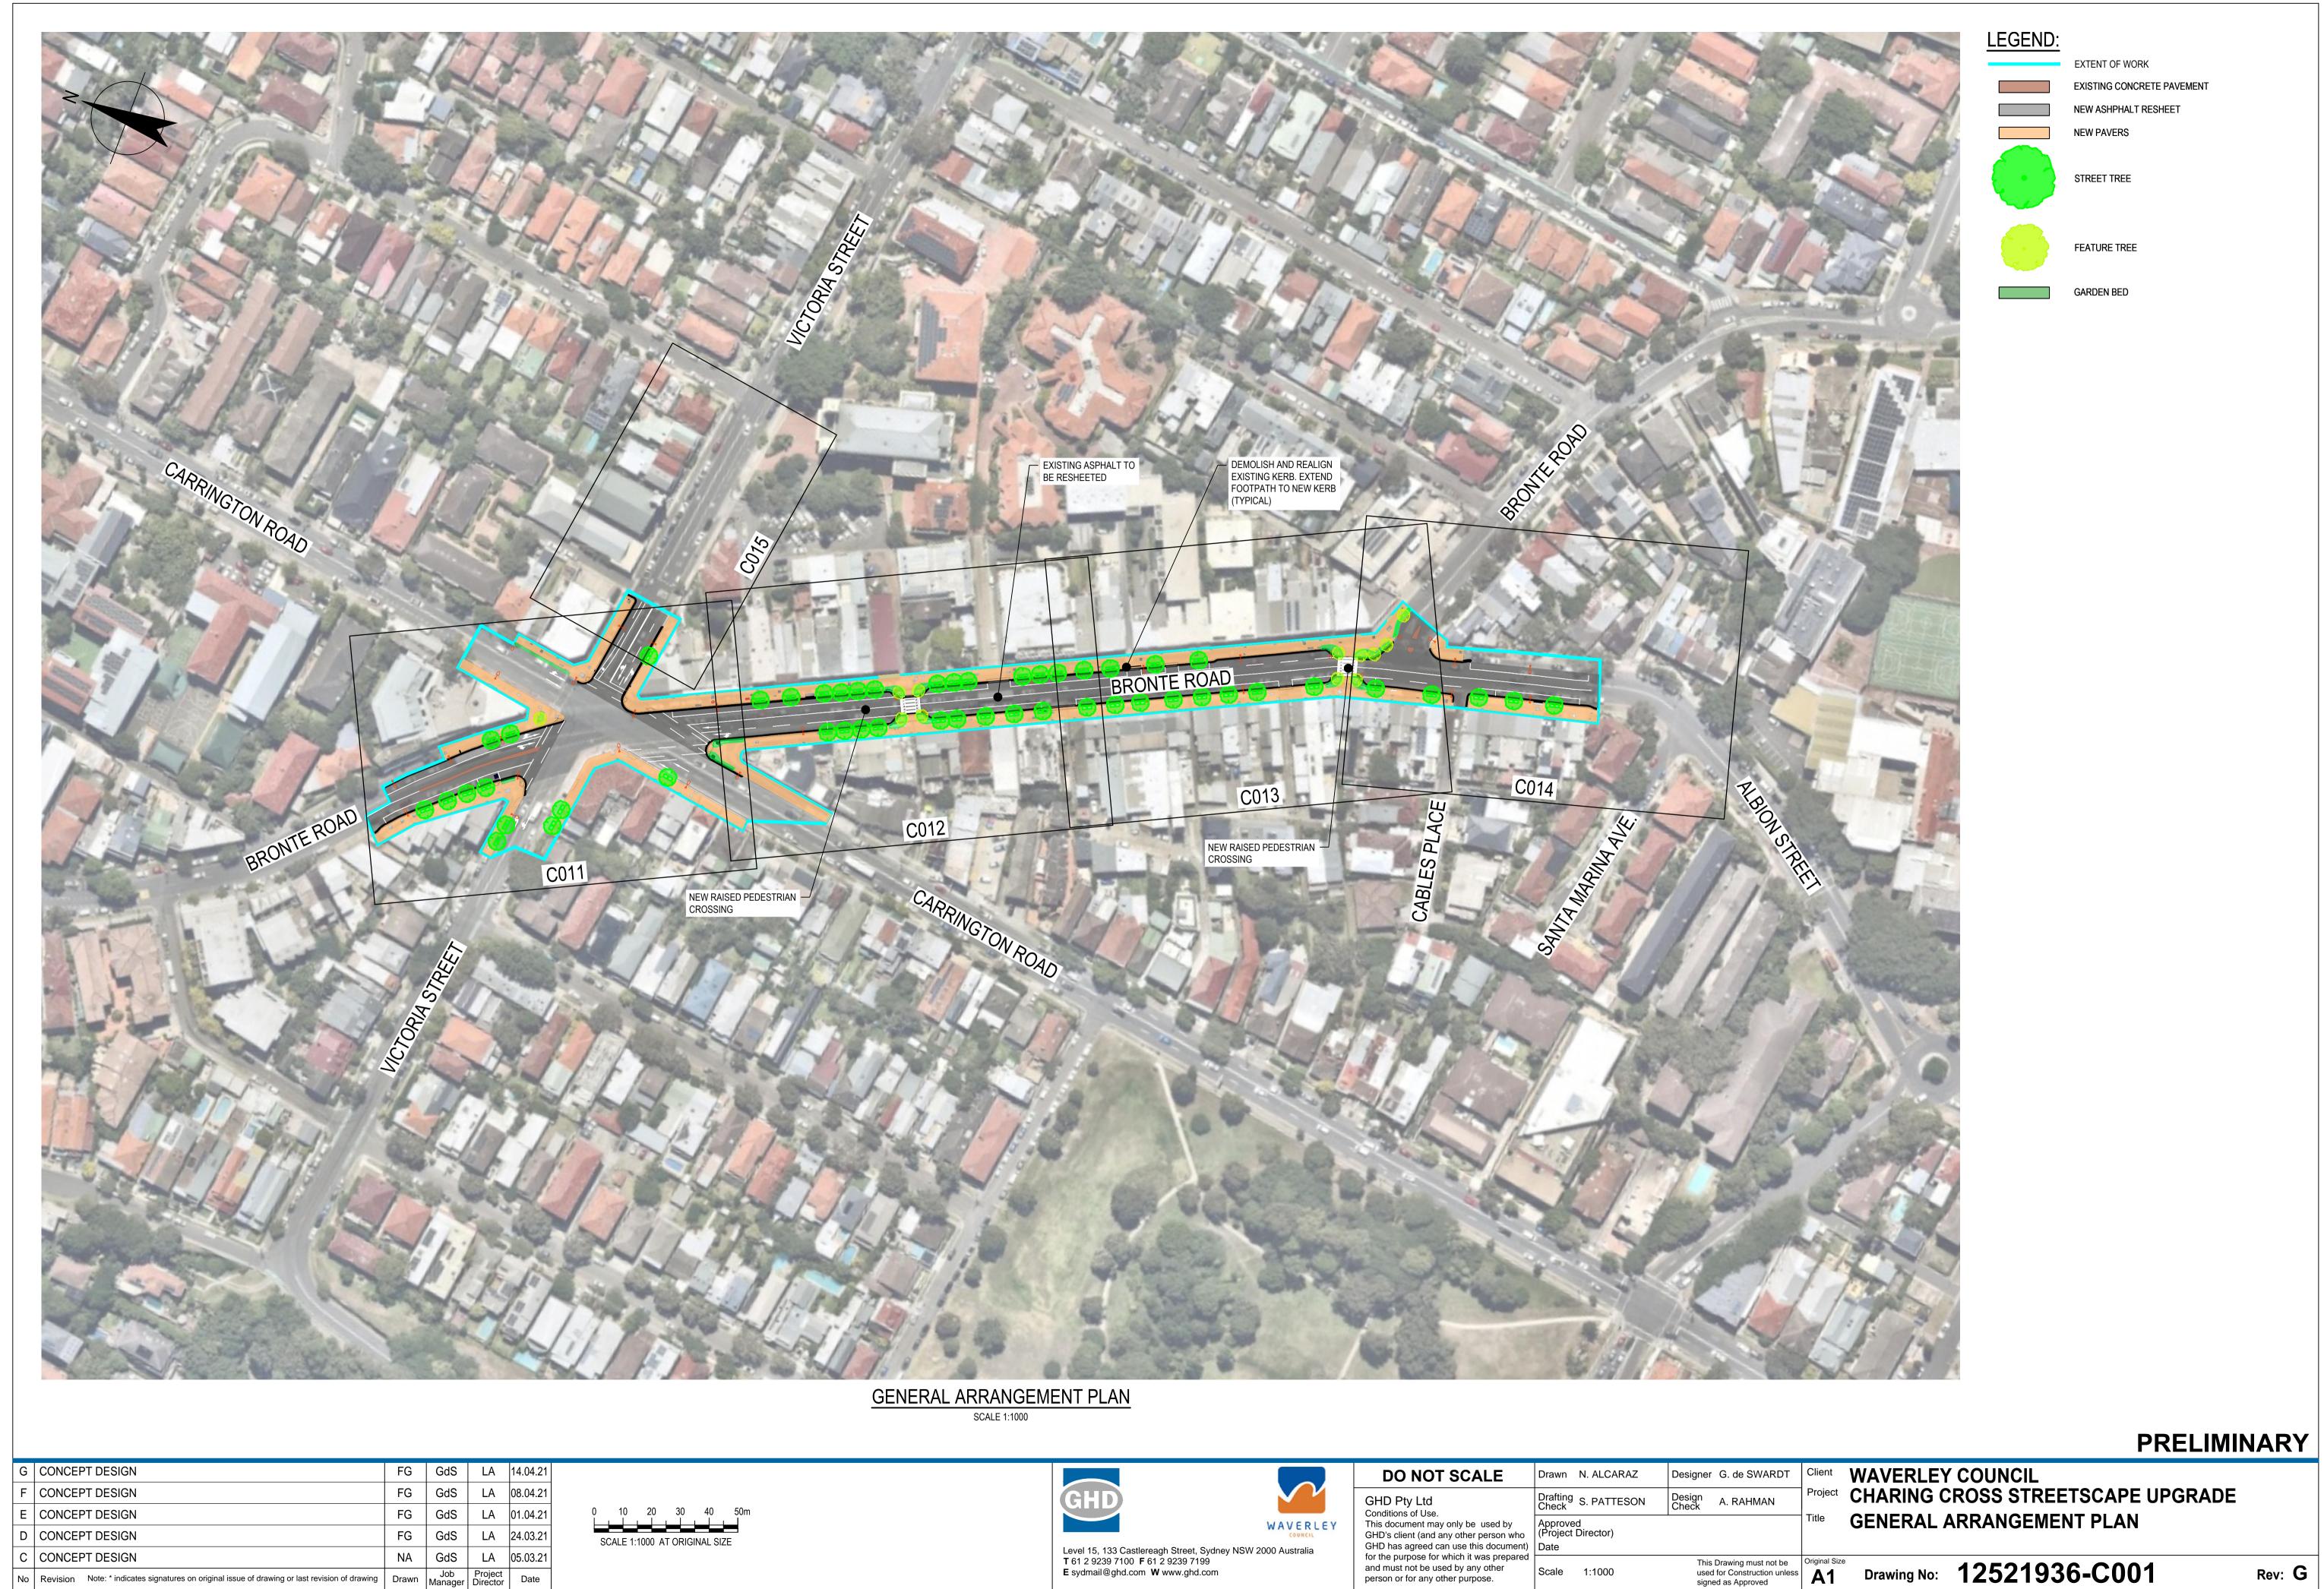

SITE PLAN SHEET 5 OF 5

This Drawing must not be used for Construction unless signed as Approved

Original Size

A1

Drawing No: 12521936-C015

LEGEND:

EXTENT OF WORK

\_\_\_\_ K&G - NEW KERB AND GUTTER

NEW PARKING STRIPES

NEW KERB INLET PIT

NEW GRATED TRENCH DRAIN

**NEW PAVERS** 

**NEW RAMP** 

STREET TREE

FEATURE TREE

**GARDEN BED** 

BIKE RACKS

ON 10m POLE

LOT NUMBER

LOT BOUNDARY

NOTE:

AND GUTTER.

GREEN ELECTRICAL PILLAR

1. ALL SIGNAGE TO BE RELOCATED TO SUIT ALL REALIGNED

CONNECTED TO PROPOSED TREE PITS WHERE POSSIBLE. ALL OTHER DOWNPIPES TO BE EXTENDED TO REALIGNED KERB

3. EXISTING BUS ZONES, LOADING ZONES AND MAIL ZONES TO BE RETAINED ALONG WITH HOURLY PARKING SPACES.

2. EXISTING DOWNPIPES AFFECTED BY WORKS TO BE

NEW 133W ALUMINUM POLETOP LED. 400K, CRI 70, 16361LM, IK08 RATING. SYLVANIA SCHREDER ARTERIAL 2 OR APPROVED EQUIVALENT. MOUNTED

NEW ELECTRICAL PIT, 600L x 300W x 600D

BENCH

VEHICLE CROSSING

NEW STORMWATER PIPE

NEW ASHPHALT RESHEET

Rev: **G** 

Plot Date: 14 April 2021 - 1:13 PM Plotted by: Fraser Goulding Cad File No: G:\21\12521936\CADD\Drawings\12521936-C011\_C015.dwg