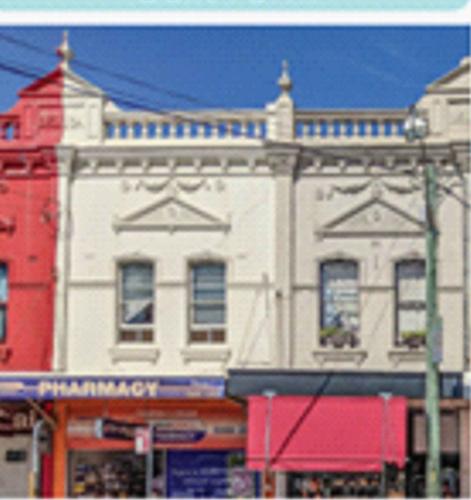

## Built Form

## Access

## Environment

Under-grounding powerlines and smart poles

Maintain heritage characteristics with new development

Create safe movement corridors for pedestrians in laneways and on the road.

Increased planting and greenery

Provide functional and well designed public furniture

Consistency of historic aesthetic throughout centre

Encourage more cyclists by creating safe movement corridors

Street-tree introduction and bio-retention pits to harvest storm water

Increase public art, including heritage interpretation.

New buildings must not mimick heritage detailing

Bus Rapid Transit Line (medium to long term)

Under-ground waste system for commercial and residential properties

Future public plaza and community space.

Activating laneways by creating areas for play

Kerb planting to encourage safety and sense of place

Green-link opportunity: Victoria St to Bronte Rd