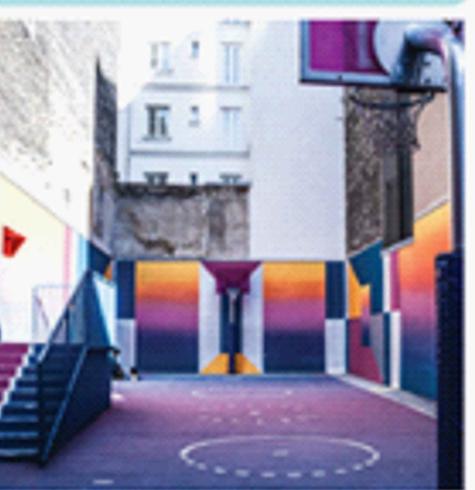

## Built Form

## Access

## Environment

Under-grounding powerlines and smart poles

Maintain heritage characteristics with new development

Create safe movement corridors for pedestrians in laneways and on the road.

Increased planting and greenery

Provide functional and well designed public furniture

Consistency of historic aesthetic throughout centre

Encourage more cyclists by creating safe movement corridors

Street-tree introduction and bio-retention pits to harvest storm water

Increase public art, including heritage interpretation.

New buildings must not mimick heritage detailing

Bus Rapid Transit Line (medium to long term)

Under-ground waste system for commercial and residential properties

Future public plaza and community space.

Activating laneways by creating areas for play

Kerb planting to encourage safety and sense of place

Green-link opportunity: Victoria St to Bronte Rd