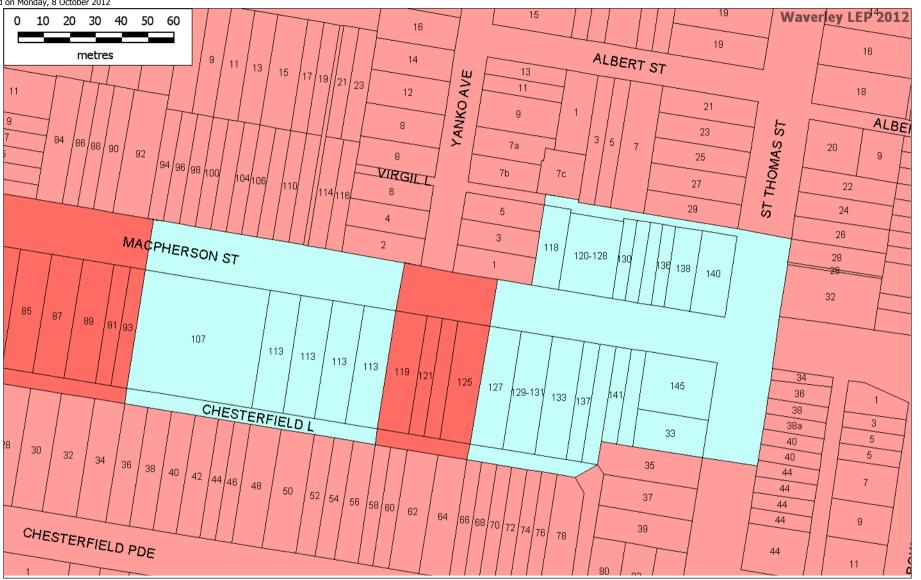

## Bronte RSL site zoning

Created on Monday, 8 October 2012

About This Map

Disclaimer

This map has been created for the purpose of showing basic locality information over the Waverley Council local government area. Property boundary line network data is supplied by the State Government. Any errors should be reported to the GIS team (gis@waverley.nsw.gov.au), Waverley Council.