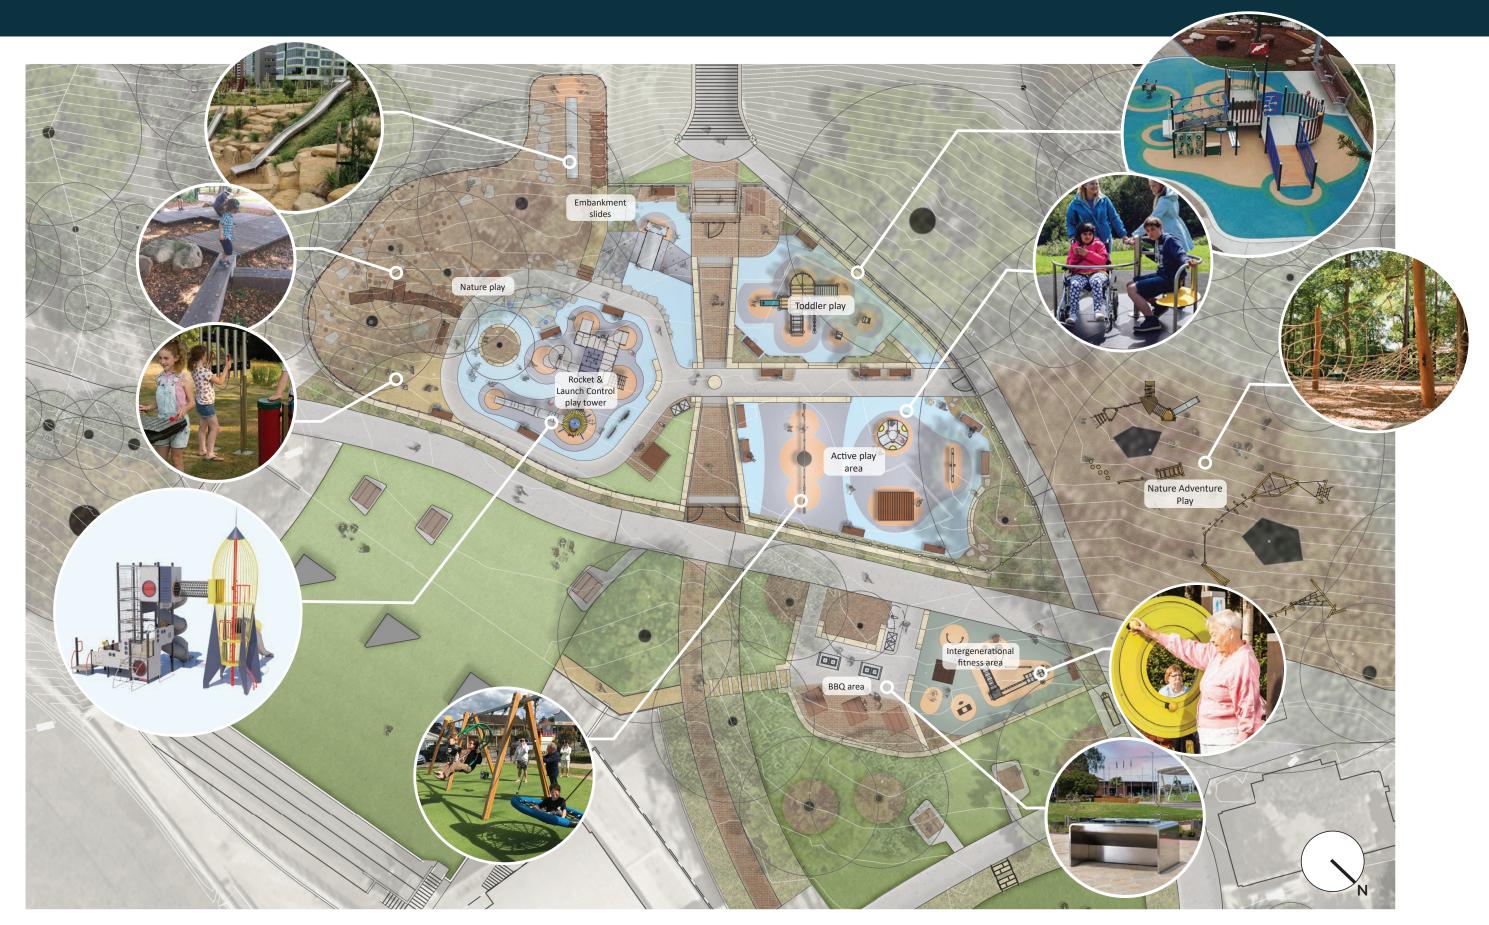

### Concept Design

- **Embankment slide -** new shorter slide to meet current safety standards
- (2) **Nature play -** balance logs, steppers, rocks and timber decking
- (3) Musical play equipment sensory play experience
- Rocket Ship and Launch Control new reproduction Rocket Ship connected to Launch Control play tower
- (5) **Grass area -** including seating, accessible bubbler and bin.
- (6) **Main entry -** double gated entry to the play space
- (7) Water play small sensory water play area
- 8 Accessible embankment slide wheelchair accessible wide embankment slide with transfer platforms accessed via central ramp
- (9) **Top entry** gated entry to the park at the bottom of the existing staircase
- Toddler play area under shade of existing tree to include toddler play tower with wheelchair accessible platform, slide, climbing and crawling elements, imaginative play and cognitive play puzzles, picnic setting and seating
- (11) **Side entry -** gated entry connection to nature adventure play area
- **Active play area -** wheelchair accessible group spinner, mouse wheel, see-saws and variety of swing types to suit different users
- Quiet play area incorporating steppers and play sculptures under the existing Norfolk Island pine
- Nature adventure area aimed at older age groups, a series of ropes, obstacles and nature play under the existing mature fig trees to test and challenge children's skills as they navigate the course
- Intergenerational fitness outdoor exercise area aimed at seniors featuring equipment to help improve balance, mobility and coordination
- Upgraded BBQ area new wheelchair accessible layout to maximise space. To include bins, accessible bubbler, accessible BBQs and accessible picnic settings
- Path link low key gravel paths through gardenbeds to link picnic areas together