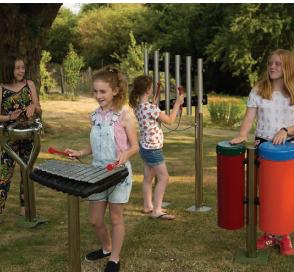

### Concept Design

- **Embankment slide -** new shorter slide to meet current safety standards
- (2) **Nature play -** balance logs, steppers, rocks and timber decking
- (3) Musical play equipment sensory play experience
- Rocket Ship and Launch Control new reproduction Rocket Ship connected to Launch Control play tower
- (5) **Grass area -** including seating, accessible bubbler and bin.
- (6) **Main entry -** double gated entry to the play space
- (7) Water play small sensory water play area
- 8 Accessible embankment slide wheelchair accessible wide embankment slide with transfer platforms accessed via central ramp
- (9) **Top entry** gated entry to the park at the bottom of the existing staircase
- Toddler play area under shade of existing tree to include toddler play tower with wheelchair accessible platform, slide, climbing and crawling elements, imaginative play and cognitive play puzzles, picnic setting and seating
- (11) **Side entry -** gated entry connection to nature adventure play area
- **Active play area -** wheelchair accessible group spinner, mouse wheel, see-saws and variety of swing types to suit different users
- Quiet play area incorporating steppers and play sculptures under the existing Norfolk Island pine
- Nature adventure area aimed at older age groups, a series of ropes, obstacles and nature play under the existing mature fig trees to test and challenge children's skills as they navigate the course
- Intergenerational fitness outdoor exercise area aimed at seniors featuring equipment to help improve balance, mobility and coordination
- Upgraded BBQ area new wheelchair accessible layout to maximise space. To include bins, accessible bubbler, accessible BBQs and accessible picnic settings
- Path link low key gravel paths through gardenbeds to link picnic areas together