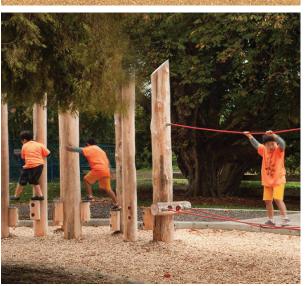

### Concept Design

- **Embankment slide -** new shorter slide to meet current safety standards
- (2) **Nature play -** balance logs, steppers, rocks and timber decking
- (3) Musical play equipment sensory play experience
- Rocket Ship and Launch Control new reproduction Rocket Ship connected to Launch Control play tower
- (5) **Grass area -** including seating, accessible bubbler and bin.
- (6) **Main entry -** double gated entry to the play space
- (7) Water play small sensory water play area
- 8 Accessible embankment slide wheelchair accessible wide embankment slide with transfer platforms accessed via central ramp
- (9) **Top entry** gated entry to the park at the bottom of the existing staircase
- Toddler play area under shade of existing tree to include toddler play tower with wheelchair accessible platform, slide, climbing and crawling elements, imaginative play and cognitive play puzzles, picnic setting and seating
- (11) **Side entry -** gated entry connection to nature adventure play area
- **Active play area -** wheelchair accessible group spinner, mouse wheel, see-saws and variety of swing types to suit different users
- Quiet play area incorporating steppers and play sculptures under the existing Norfolk Island pine
- Nature adventure area aimed at older age groups, a series of ropes, obstacles and nature play under the existing mature fig trees to test and challenge children's skills as they navigate the course
- Intergenerational fitness outdoor exercise area aimed at seniors featuring equipment to help improve balance, mobility and coordination
- Upgraded BBQ area new wheelchair accessible layout to maximise space. To include bins, accessible bubbler, accessible BBQs and accessible picnic settings
- Path link low key gravel paths through gardenbeds to link picnic areas together