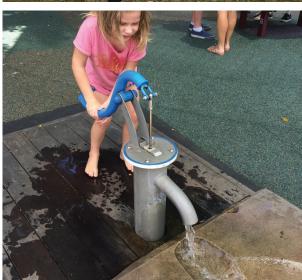

### Concept Design

- **Embankment slide -** new shorter slide to meet current safety standards
- (2) **Nature play -** balance logs, steppers, rocks and timber decking
- (3) Musical play equipment sensory play experience
- Rocket Ship and Launch Control new reproduction Rocket Ship connected to Launch Control play tower
- (5) **Grass area -** including seating, accessible bubbler and bin.
- (6) **Main entry -** double gated entry to the play space
- (7) Water play small sensory water play area
- 8 Accessible embankment slide wheelchair accessible wide embankment slide with transfer platforms accessed via central ramp
- (9) **Top entry** gated entry to the park at the bottom of the existing staircase
- Toddler play area under shade of existing tree to include toddler play tower with wheelchair accessible platform, slide, climbing and crawling elements, imaginative play and cognitive play puzzles, picnic setting and seating
- (11) **Side entry -** gated entry connection to nature adventure play area
- **Active play area -** wheelchair accessible group spinner, mouse wheel, see-saws and variety of swing types to suit different users
- Quiet play area incorporating steppers and play sculptures under the existing Norfolk Island pine
- Nature adventure area aimed at older age groups, a series of ropes, obstacles and nature play under the existing mature fig trees to test and challenge children's skills as they navigate the course
- Intergenerational fitness outdoor exercise area aimed at seniors featuring equipment to help improve balance, mobility and coordination
- Upgraded BBQ area new wheelchair accessible layout to maximise space. To include bins, accessible bubbler, accessible BBQs and accessible picnic settings
- Path link low key gravel paths through gardenbeds to link picnic areas together