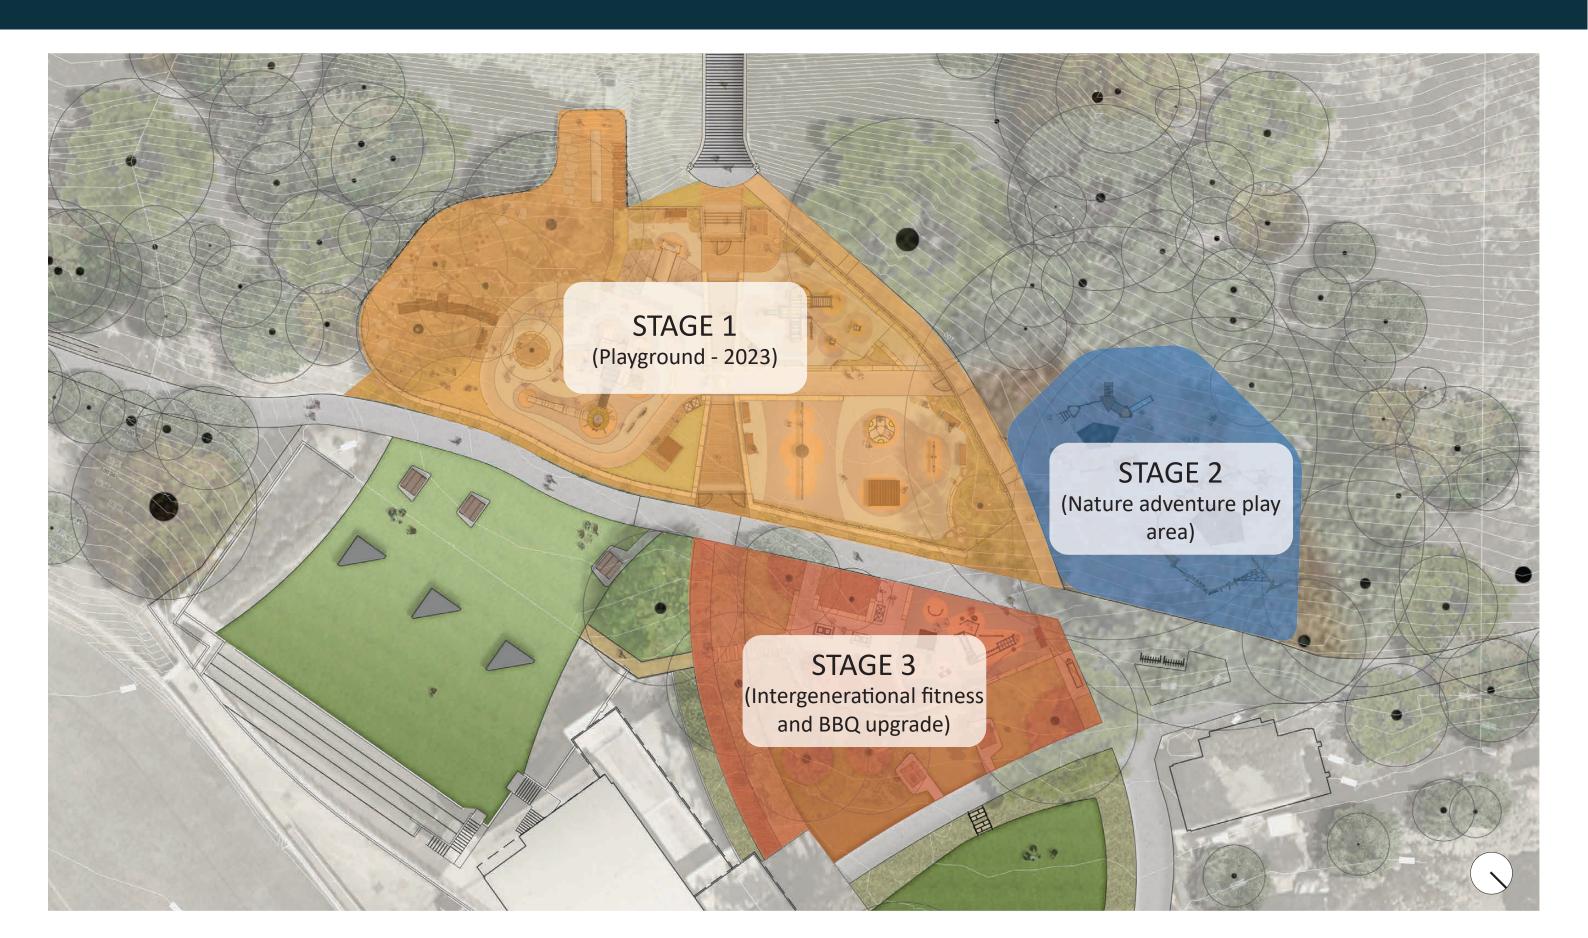

d at older age groups, a series of ropes, obstacles and nature play under the existing mature fig trees to test and challenge children's skills as they navigate the course
- Intergenerational fitness outdoor exercise area aimed at seniors featuring equipment to help improve balance, mobility and coordination
- Upgraded BBQ area new wheelchair accessible layout to maximise space. To include bins, accessible bubbler, accessible BBQs and accessible picnic settings
- Path link low key gravel paths through gardenbeds to link picnic areas together

### Character Images





Play Inspiration
Character example images only, final equipment is subject detailed design

























Rocket & Launch Tower Concept Design







Rocket & Launch Tower Concept Design







## Staging Plan