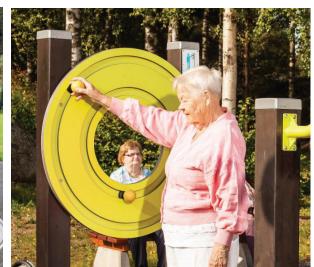

### Concept Design

- **Embankment slide -** new shorter slide to meet current safety standards
- (2) **Nature play -** balance logs, steppers, rocks and timber decking
- (3) Musical play equipment sensory play experience
- Rocket Ship and Launch Control new reproduction Rocket Ship connected to Launch Control play tower
- (5) **Grass area -** including seating, accessible bubbler and bin.
- (6) **Main entry -** double gated entry to the play space
- (7) Water play small sensory water play area
- 8 Accessible embankment slide wheelchair accessible wide embankment slide with transfer platforms accessed via central ramp
- (9) **Top entry** gated entry to the park at the bottom of the existing staircase
- Toddler play area under shade of existing tree to include toddler play tower with wheelchair accessible platform, slide, climbing and crawling elements, imaginative play and cognitive play puzzles, picnic setting and seating
- (11) **Side entry -** gated entry connection to nature adventure play area
- **Active play area -** wheelchair accessible group spinner, mouse wheel, see-saws and variety of swing types to suit different users
- Quiet play area incorporating steppers and play sculptures under the existing Norfolk Island pine
- Nature adventure area aimed at older age groups, a series of ropes, obstacles and nature play under the existing mature fig trees to test and challenge children's skills as they navigate the course
- Intergenerational fitness outdoor exercise area aimed at seniors featuring equipment to help improve balance, mobility and coordination
- Upgraded BBQ area new wheelchair accessible layout to maximise space. To include bins, accessible bubbler, accessible BBQs and accessible picnic settings
- Path link low key gravel paths through gardenbeds to link picnic areas together