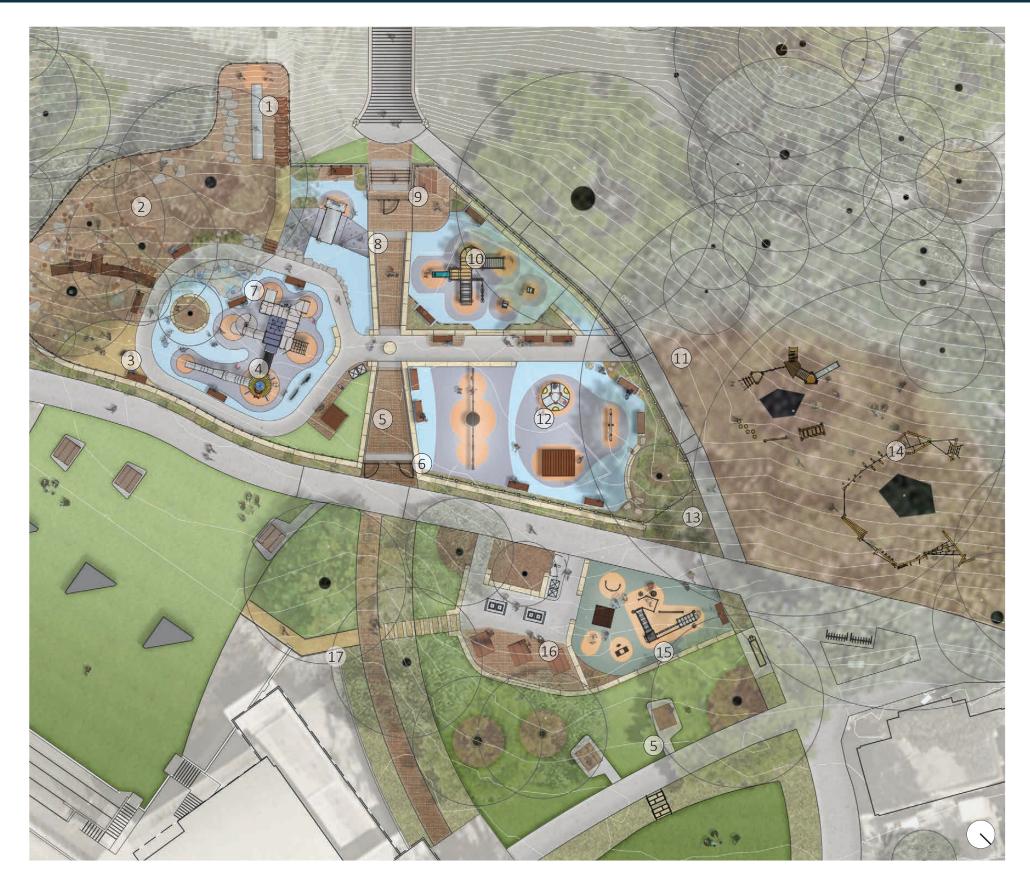

### Concept Design

- **Embankment slide -** new shorter slide to meet current safety standards
- (2) **Nature play -** balance logs, steppers, rocks and timber decking
- (3) Musical play equipment sensory play experience
- Rocket Ship and Launch Control new reproduction Rocket Ship connected to Launch Control play tower
- (5) **Grass area -** including seating, accessible bubbler and bin.
- (6) **Main entry -** double gated entry to the play space
- (7) Water play small sensory water play area
- 8 Accessible embankment slide wheelchair accessible wide embankment slide with transfer platforms accessed via central ramp
- (9) **Top entry** gated entry to the park at the bottom of the existing staircase
- Toddler play area under shade of existing tree to include toddler play tower with wheelchair accessible platform, slide, climbing and crawling elements, imaginative play and cognitive play puzzles, picnic setting and seating
- (11) **Side entry -** gated entry connection to nature adventure play area
- **Active play area -** wheelchair accessible group spinner, mouse wheel, see-saws and variety of swing types to suit different users
- Quiet play area incorporating steppers and play sculptures under the existing Norfolk Island pine
- Nature adventure area aimed at older age groups, a series of ropes, obstacles and nature play under the existing mature fig trees to test and challenge children's skills as they navigate the course
- Intergenerational fitness outdoor exercise area aimed at seniors featuring equipment to help improve balance, mobility and coordination
- Upgraded BBQ area new wheelchair accessible layout to maximise space. To include bins, accessible bubbler, accessible BBQs and accessible picnic settings
- Path link low key gravel paths through gardenbeds to link picnic areas together