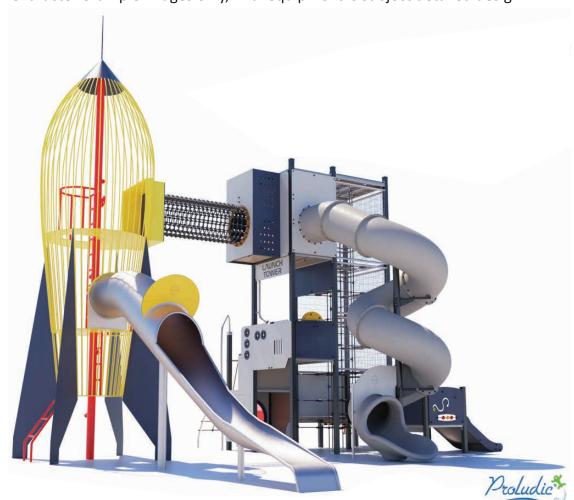

### Concept Design

- **Embankment slide -** new shorter slide to meet current safety standards
- (2) **Nature play -** balance logs, steppers, rocks and timber decking
- (3) Musical play equipment sensory play experience
- Rocket Ship and Launch Control new reproduction Rocket Ship connected to Launch Control play tower
- (5) **Grass area -** including seating, accessible bubbler and bin.
- (6) **Main entry -** double gated entry to the play space
- (7) Water play small sensory water play area
- 8 Accessible embankment slide wheelchair accessible wide embankment slide with transfer platforms accessed via central ramp
- (9) **Top entry** gated entry to the park at the bottom of the existing staircase
- Toddler play area under shade of existing tree to include toddler play tower with wheelchair accessible platform, slide, climbing and crawling elements, imaginative play and cognitive play puzzles, picnic setting and seating
- (11) **Side entry -** gated entry connection to nature adventure play area
- **Active play area -** wheelchair accessible group spinner, mouse wheel, see-saws and variety of swing types to suit different users
- Quiet play area incorporating steppers and play sculptures under the existing Norfolk Island pine
- Nature adventure area aimed at older age groups, a series of ropes, obstacles and nature play under the existing mature fig trees to test and challenge children's skills as they navigate the course
- Intergenerational fitness outdoor exercise area aimed at seniors featuring equipment to help improve balance, mobility and coordination
- Upgraded BBQ area new wheelchair accessible layout to maximise space. To include bins, accessible bubbler, accessible BBQs and accessible picnic settings
- Path link low key gravel paths through gardenbeds to link picnic areas together

### Character Images

Play Inspiration
Character example images only, final equipment is subject detailed design

Rocket & Launch Tower Concept Design

Rocket & Launch Tower Concept Design