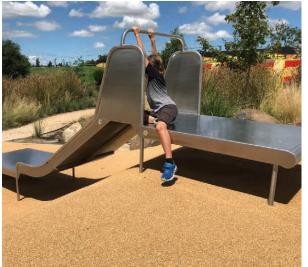

### Concept Design

- **Embankment slide -** new shorter slide to meet current safety standards
- (2) **Nature play -** balance logs, steppers, rocks and timber decking
- (3) Musical play equipment sensory play experience
- Rocket Ship and Launch Control new reproduction Rocket Ship connected to Launch Control play tower
- (5) **Grass area -** including seating, accessible bubbler and bin.
- (6) **Main entry -** double gated entry to the play space
- (7) Water play small sensory water play area
- 8 Accessible embankment slide wheelchair accessible wide embankment slide with transfer platforms accessed via central ramp
- (9) **Top entry** gated entry to the park at the bottom of the existing staircase
- Toddler play area under shade of existing tree to include toddler play tower with wheelchair accessible platform, slide, climbing and crawling elements, imaginative play and cognitive play puzzles, picnic setting and seating
- (11) **Side entry -** gated entry connection to nature adventure play area
- **Active play area -** wheelchair accessible group spinner, mouse wheel, see-saws and variety of swing types to suit different users
- Quiet play area incorporating steppers and play sculptures under the existing Norfolk Island pine
- Nature adventure area aimed at older age groups, a series of ropes, obstacles and nature play under the existing mature fig trees to test and challenge children's skills as they navigate the course
- Intergenerational fitness outdoor exercise area aimed at seniors featuring equipment to help improve balance, mobility and coordination
- Upgraded BBQ area new wheelchair accessible layout to maximise space. To include bins, accessible bubbler, accessible BBQs and accessible picnic settings
- Path link low key gravel paths through gardenbeds to link picnic areas together