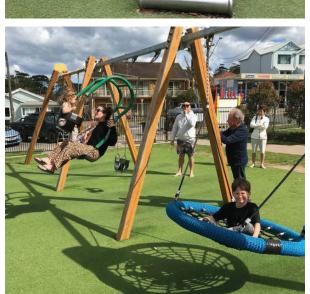

### Concept Design

- **Embankment slide -** new shorter slide to meet current safety standards
- (2) **Nature play -** balance logs, steppers, rocks and timber decking
- (3) Musical play equipment sensory play experience
- Rocket Ship and Launch Control new reproduction Rocket Ship connected to Launch Control play tower
- (5) **Grass area -** including seating, accessible bubbler and bin.
- (6) **Main entry -** double gated entry to the play space
- (7) Water play small sensory water play area
- 8 Accessible embankment slide wheelchair accessible wide embankment slide with transfer platforms accessed via central ramp
- (9) **Top entry** gated entry to the park at the bottom of the existing staircase
- Toddler play area under shade of existing tree to include toddler play tower with wheelchair accessible platform, slide, climbing and crawling elements, imaginative play and cognitive play puzzles, picnic setting and seating
- (11) **Side entry -** gated entry connection to nature adventure play area
- **Active play area -** wheelchair accessible group spinner, mouse wheel, see-saws and variety of swing types to suit different users
- Quiet play area incorporating steppers and play sculptures under the existing Norfolk Island pine
- Nature adventure area aimed at older age groups, a series of ropes, obstacles and nature play under the existing mature fig trees to test and challenge children's skills as they navigate the course
- Intergenerational fitness outdoor exercise area aimed at seniors featuring equipment to help improve balance, mobility and coordination
- Upgraded BBQ area new wheelchair accessible layout to maximise space. To include bins, accessible bubbler, accessible BBQs and accessible picnic settings
- Path link low key gravel paths through gardenbeds to link picnic areas together