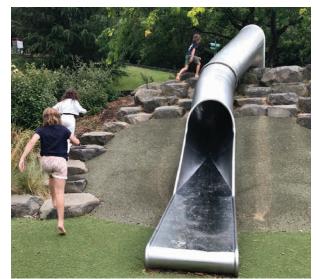

### Concept Design

- **Embankment slide -** new shorter slide to meet current safety standards
- (2) **Nature play -** balance logs, steppers, rocks and timber decking
- (3) Musical play equipment sensory play experience
- Rocket Ship and Launch Control new reproduction Rocket Ship connected to Launch Control play tower
- (5) **Grass area -** including seating, accessible bubbler and bin.
- (6) **Main entry -** double gated entry to the play space
- (7) Water play small sensory water play area
- 8 Accessible embankment slide wheelchair accessible wide embankment slide with transfer platforms accessed via central ramp
- (9) **Top entry** gated entry to the park at the bottom of the existing staircase
- Toddler play area under shade of existing tree to include toddler play tower with wheelchair accessible platform, slide, climbing and crawling elements, imaginative play and cognitive play puzzles, picnic setting and seating
- (11) **Side entry -** gated entry connection to nature adventure play area
- **Active play area -** wheelchair accessible group spinner, mouse wheel, see-saws and variety of swing types to suit different users
- Quiet play area incorporating steppers and play sculptures under the existing Norfolk Island pine
- Nature adventure area aimed at older age groups, a series of ropes, obstacles and nature play under the existing mature fig trees to test and challenge children's skills as they navigate the course
- Intergenerational fitness outdoor exercise area aimed at seniors featuring equipment to help improve balance, mobility and coordination
- Upgraded BBQ area new wheelchair accessible layout to maximise space. To include bins, accessible bubbler, accessible BBQs and accessible picnic settings
- Path link low key gravel paths through gardenbeds to link picnic areas together

### Character Images

Play Inspiration
Character example images only, final equipment is subject detailed design

Rocket & Launch Tower Concept Design

Rocket & Launch Tower Concept Design