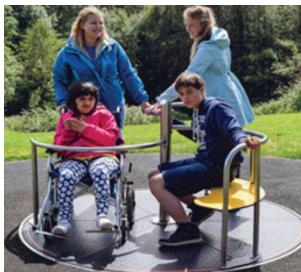

### Concept Design

- **Embankment slide -** new shorter slide to meet current safety standards
- (2) **Nature play -** balance logs, steppers, rocks and timber decking
- (3) Musical play equipment sensory play experience
- Rocket Ship and Launch Control new reproduction Rocket Ship connected to Launch Control play tower
- (5) **Grass area -** including seating, accessible bubbler and bin.
- (6) **Main entry -** double gated entry to the play space
- (7) Water play small sensory water play area
- 8 Accessible embankment slide wheelchair accessible wide embankment slide with transfer platforms accessed via central ramp
- (9) **Top entry** gated entry to the park at the bottom of the existing staircase
- Toddler play area under shade of existing tree to include toddler play tower with wheelchair accessible platform, slide, climbing and crawling elements, imaginative play and cognitive play puzzles, picnic setting and seating
- (11) **Side entry -** gated entry connection to nature adventure play area
- **Active play area -** wheelchair accessible group spinner, mouse wheel, see-saws and variety of swing types to suit different users
- Quiet play area incorporating steppers and play sculptures under the existing Norfolk Island pine
- Nature adventure area aimed at older age groups, a series of ropes, obstacles and nature play under the existing mature fig trees to test and challenge children's skills as they navigate the course
- Intergenerational fitness outdoor exercise area aimed at seniors featuring equipment to help improve balance, mobility and coordination
- Upgraded BBQ area new wheelchair accessible layout to maximise space. To include bins, accessible bubbler, accessible BBQs and accessible picnic settings
- Path link low key gravel paths through gardenbeds to link picnic areas together