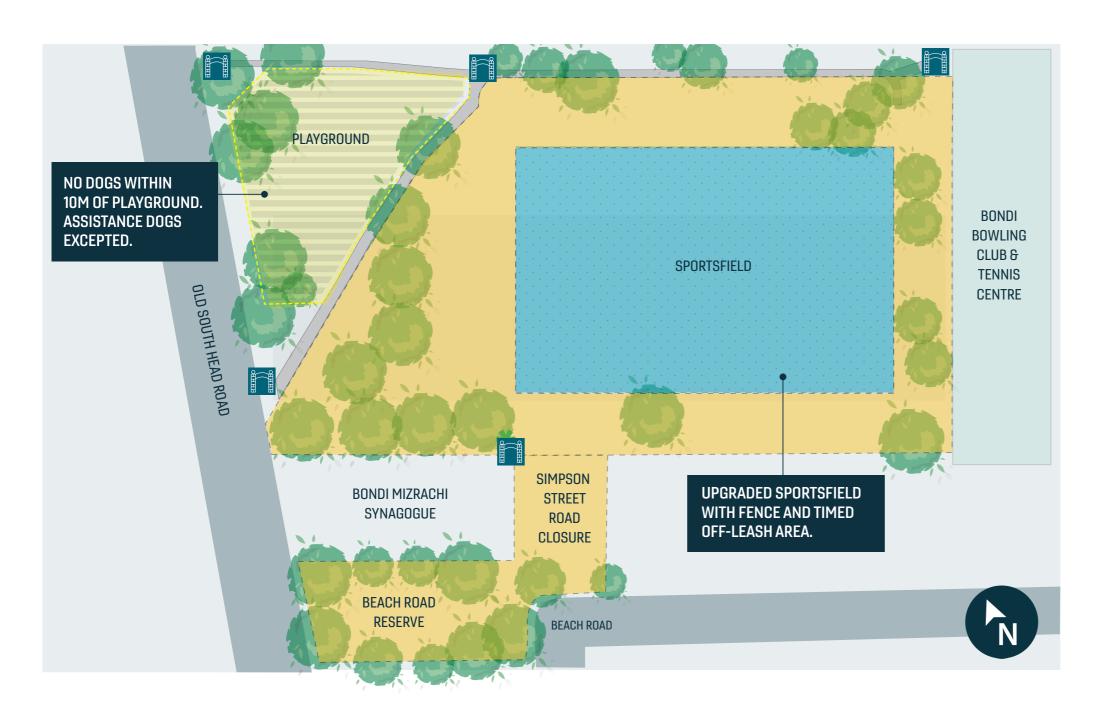

## Option 1: Fenced sportsfield with timed dog off-leash area

# Option 1: Fenced sportsfield with timed dog off-leash area

## This option involves:

- Upgrading the sportsfield surface
- Fencing the sportsfield
- Dogs permitted offleash within the fenced sportsfield at designated times
- Surrounding park remains on-leash at all times

### **LEGEND**