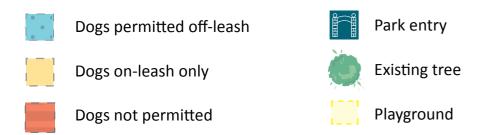

## Option 2: Fenced sportsfield and dogs permitted off-leash in surrounding park area

Option 2: Fenced sportsfield and dogs permitted off-leash in surrounding park area

## This option involves:

- Upgrading the sportsfield surface
- Fencing the sportsfield
- Dogs prohibited on the sportsfield at all times
- Dogs permitted offleash in surrounding park area

## **LEGEND**

Dogs permitted off-leash

Dogs on-leash only

Dogs not permitted

Park entry

Existing tree

Playground