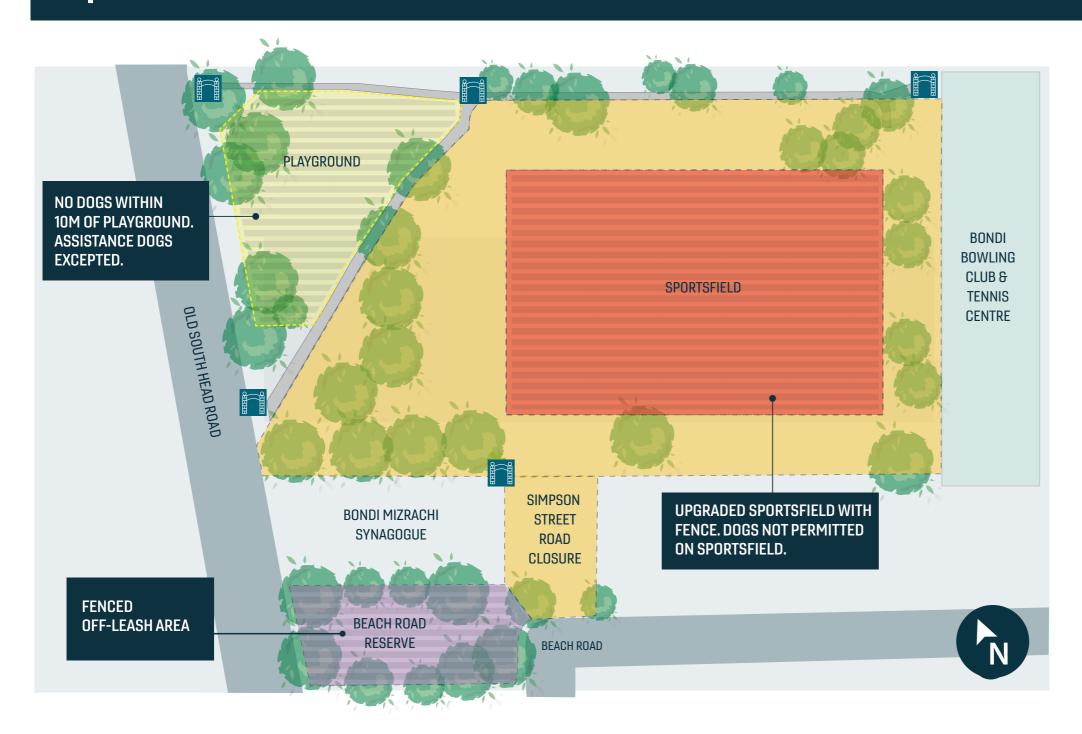

# Option 3: Fenced off-leash area in Beach Road Reserve

## **Option 3: Fenced off**leash area in Beach Road Reserve

## This option involves:

- Upgrading the sportsfield surface
- Dogs prohibited on the sportsfield at all times
- Surrounding park remains on-leash at all times
- Constructing a fenced off-leash area in Beach Road Reserve
- Existing footpaths outside of fenced off-leash area to be retained