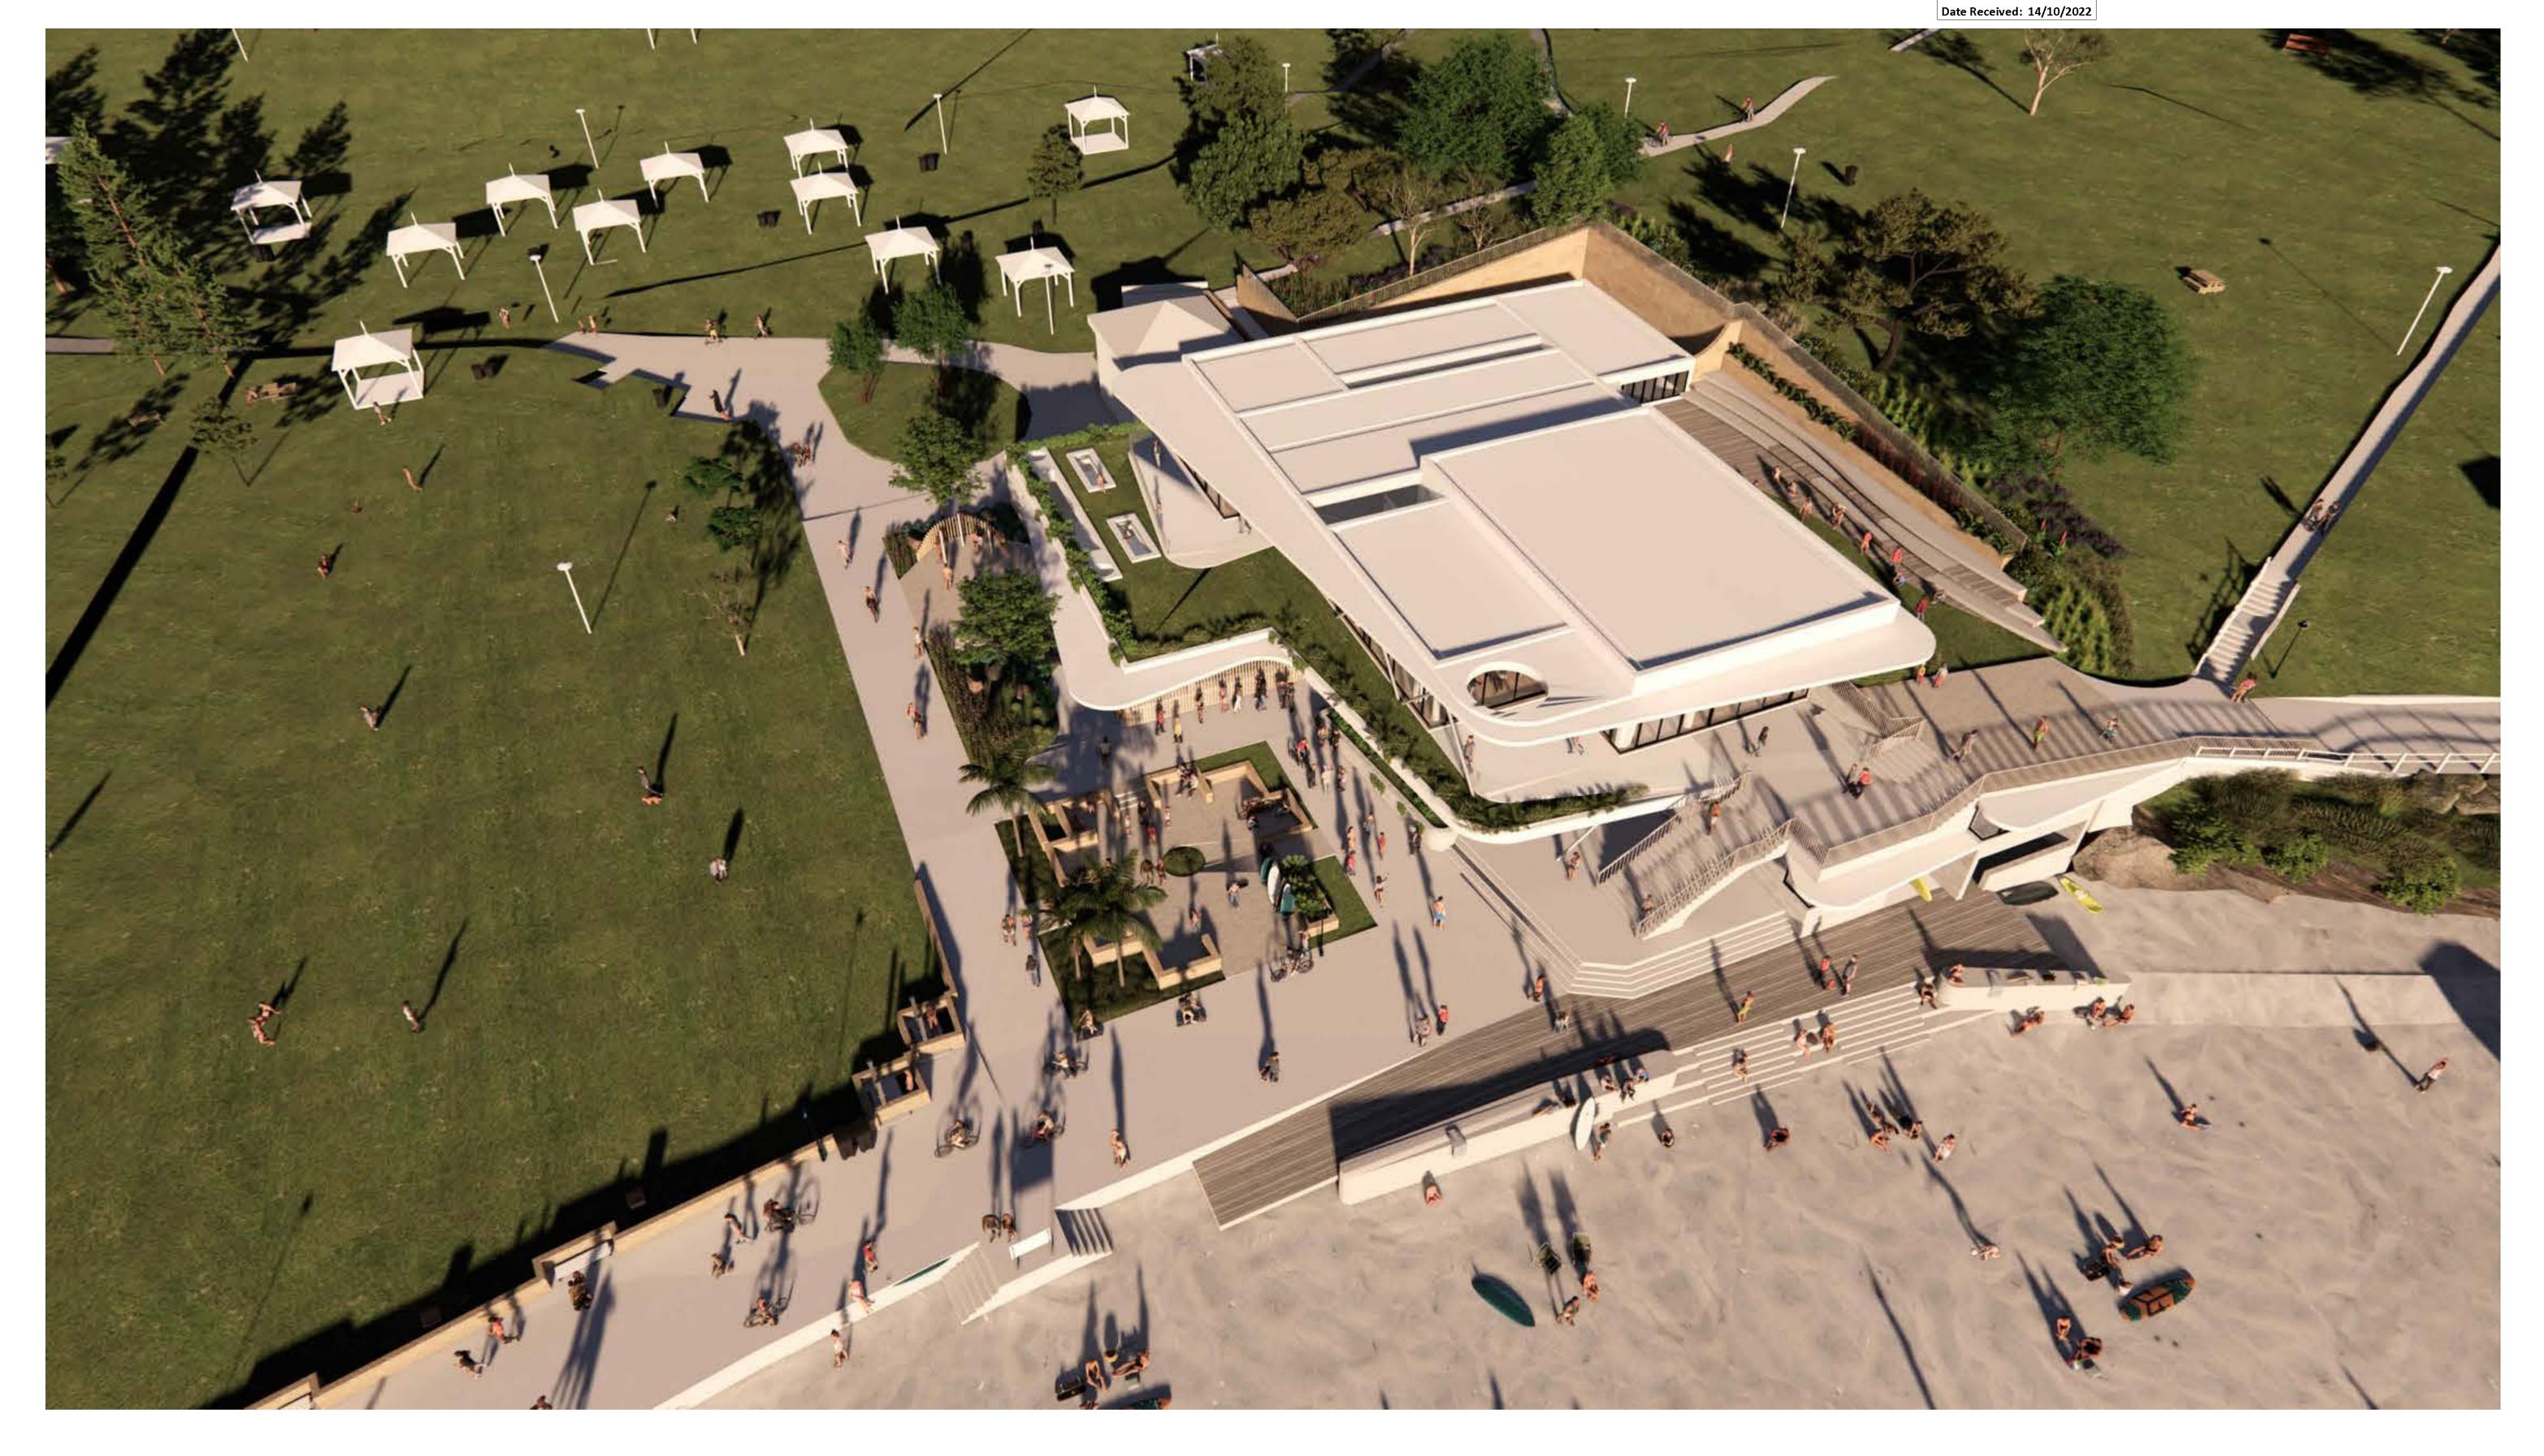

PROJECT
Proposed Facilities for Waverley Council and
Bronte Surf Life Saving Club

P. Number: 22018
P. Code: BSLSC
Account: Waverley Council
Address: Bronte Beach, Bronte NSW 2024, Sydney
Description: New 2 - story building

SCALE
NTS@A1

3D RENDER - AERIAL VIEW

SHEET NUMBER **DA910**  SHEET REVISION

9/29/2022 4:54:27 PM

Application No: DA-455/2022

Date Received: 14/10/2022