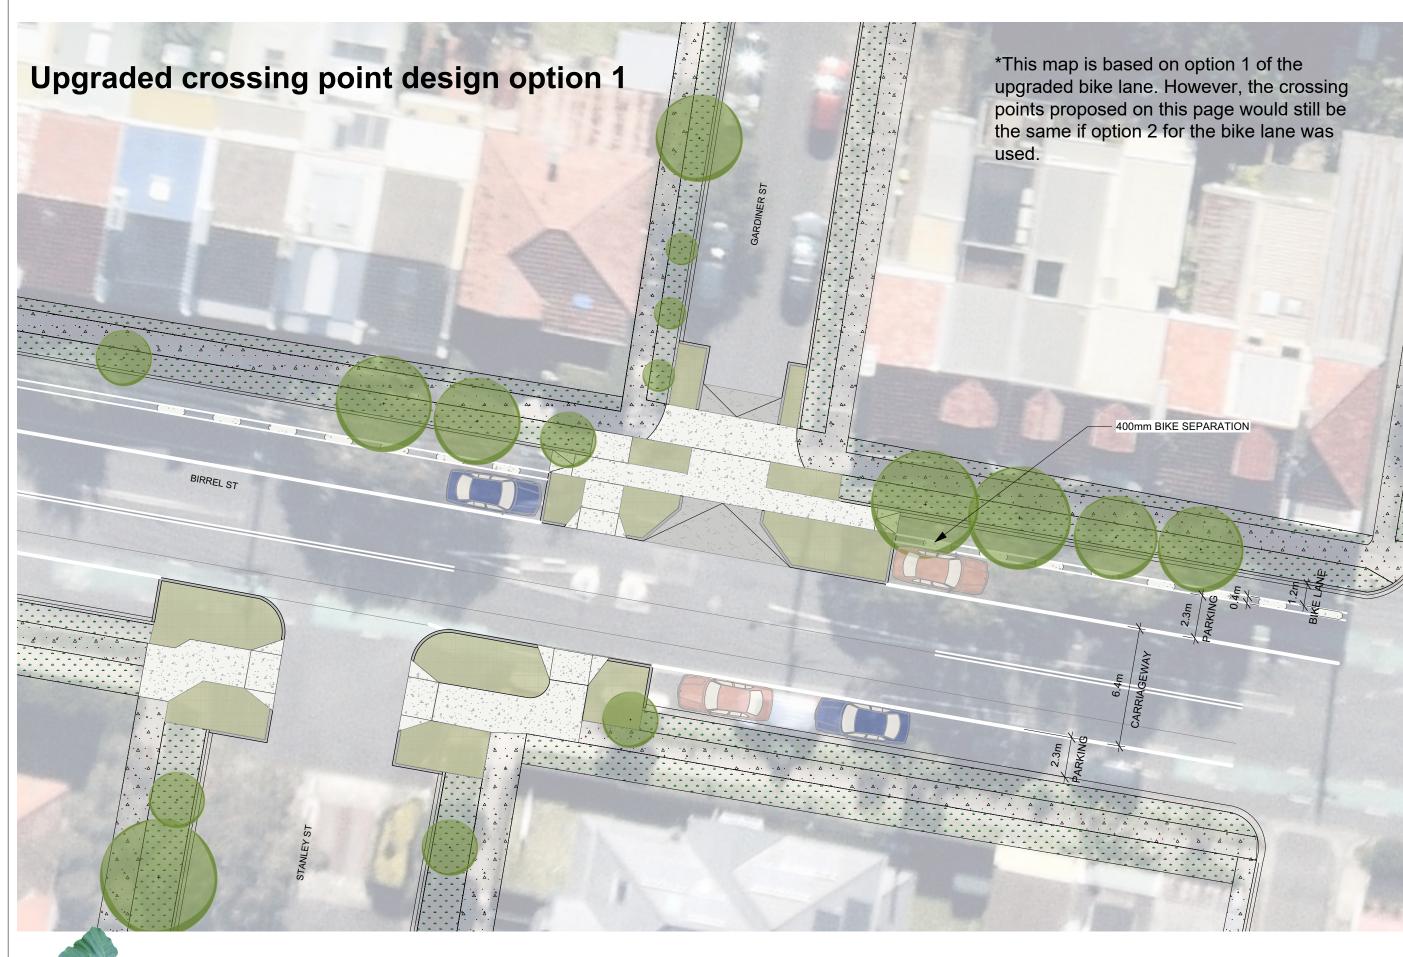

## LEGEND

EXISTING TREE

EXISTING PAVEMENT

EXISTING LANDSCAPE

PROPOSED PAVING

PROPOSED LANDSCAPE

| ON | DATE |
|----|------|
|    |      |
|    |      |
|    |      |
|    |      |
|    |      |

| ONDATED        | DATE     |  |
|----------------|----------|--|
| JN             | 21.10.23 |  |
| PROJECT NUMBER |          |  |
| 19013          |          |  |