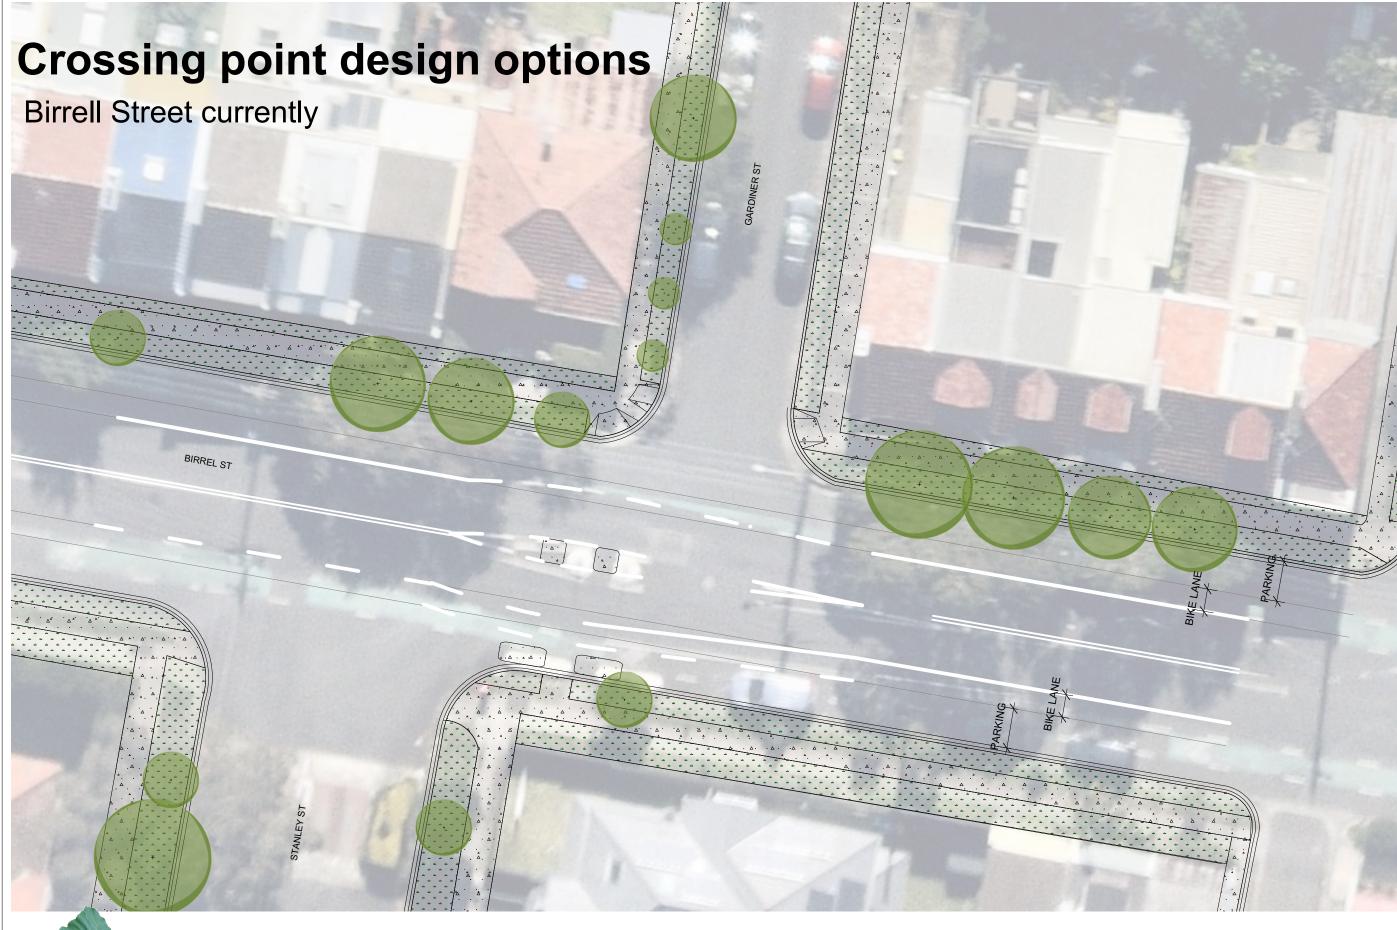

## LEGEND

EXISTING TREE

EXISTING PAVEMENT

EXISTING LANDSCAPE

PROPOSED PAVING

PROPOSED LANDSCAPE

| ON | DATE |
|----|------|
|    |      |
|    |      |
|    |      |
|    |      |
|    |      |

| ONDATED        | DATE     |  |
|----------------|----------|--|
| JN             | 21.10.23 |  |
| PROJECT NUMBER |          |  |
| 19013          |          |  |