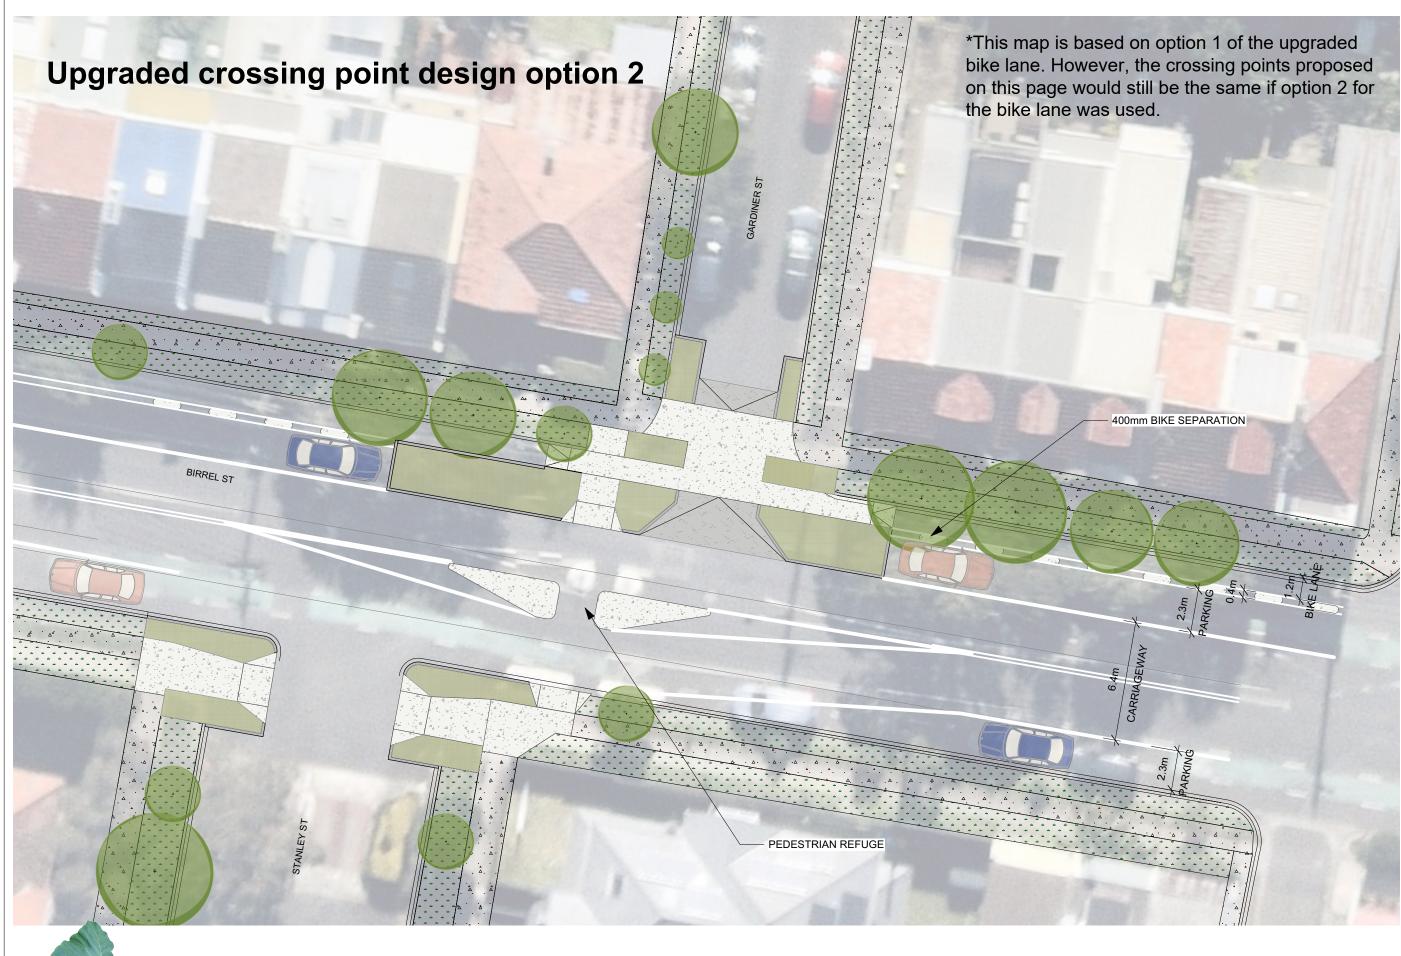

## LEGEND

EXISTING TREE

EXISTING PAVEMENT

EXISTING LANDSCAPE

PROPOSED PAVING

PROPOSED LANDSCAPE

| ON | DATE |
|----|------|
|    |      |
|    |      |
|    |      |
|    |      |
|    |      |

| ONDATED        | DATE     |  |
|----------------|----------|--|
| JN             | 21.10.23 |  |
| PROJECT NUMBER |          |  |
| 19013          |          |  |