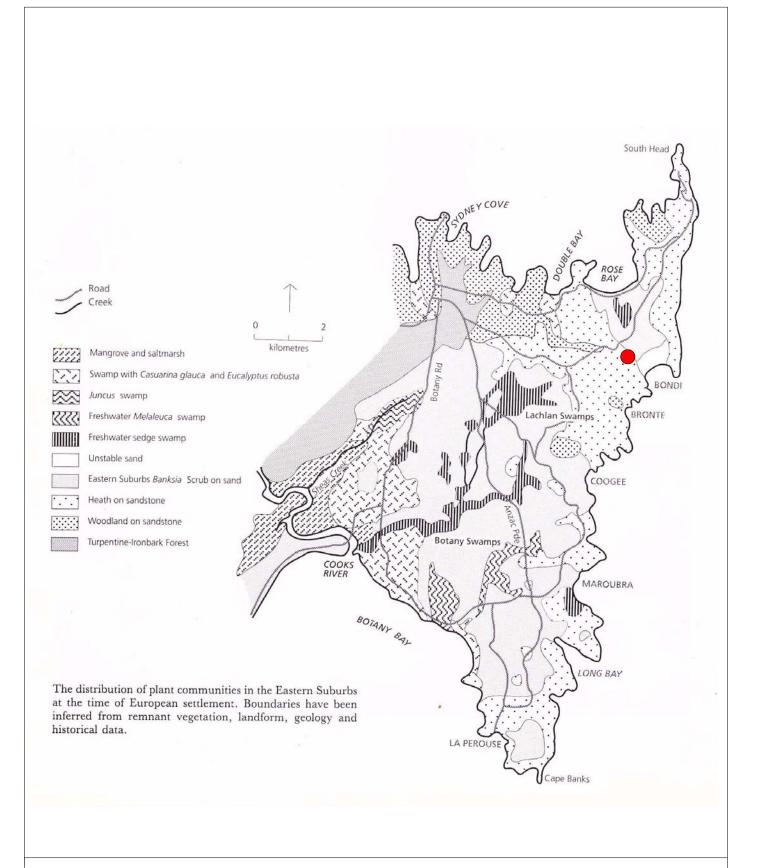

Approximate location of the study area

Approximate location of the study area

Site boundary

Figure 5a-1.
Tomas Hogan Reserve Key features (Thomas Hogan Reserve Plan of Management 2011-2021 prepared by Waverley Council, Recreation & Community Planning & Partnerships Division, 2011)