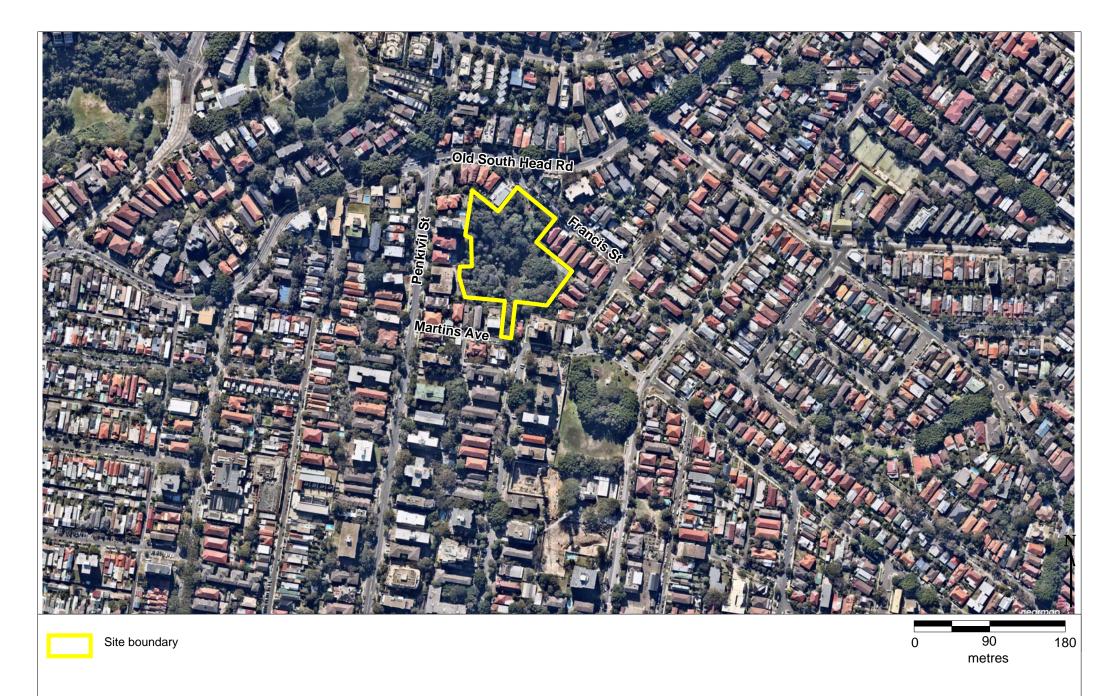

## **Figures**

Figure 1b-1. Site boundary overlaid on the Nearmap aerial photograph (dated August 11 2015)

Figure 1b-2. Site boundary overlaid on the Nearmap aerial photograph (dated August 11 2015) – close up