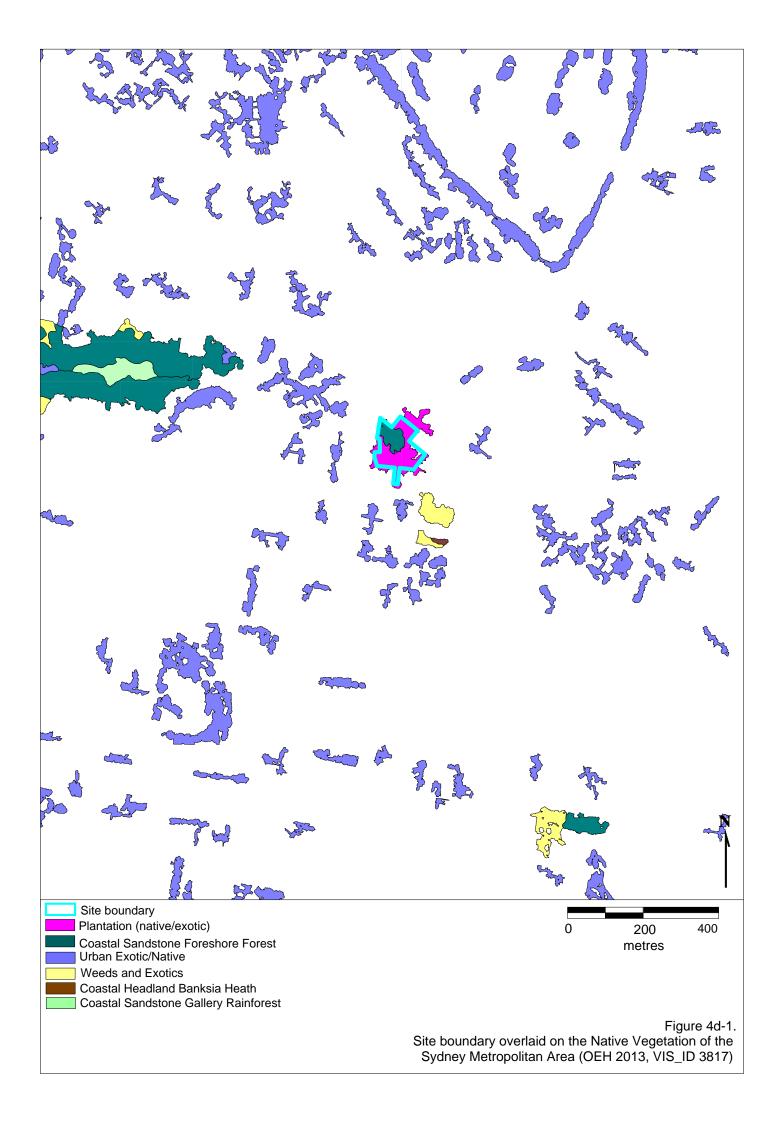

Figure 1d. Site boundary overlaid on to the SIXmaps 1943 aerial photograph

Site boundary

Transects

Soil sample sites

Figure 3c.
Transect, soil sample sites and site boundary overlaid on the Nearmap aerial (dated 11 August 2015)