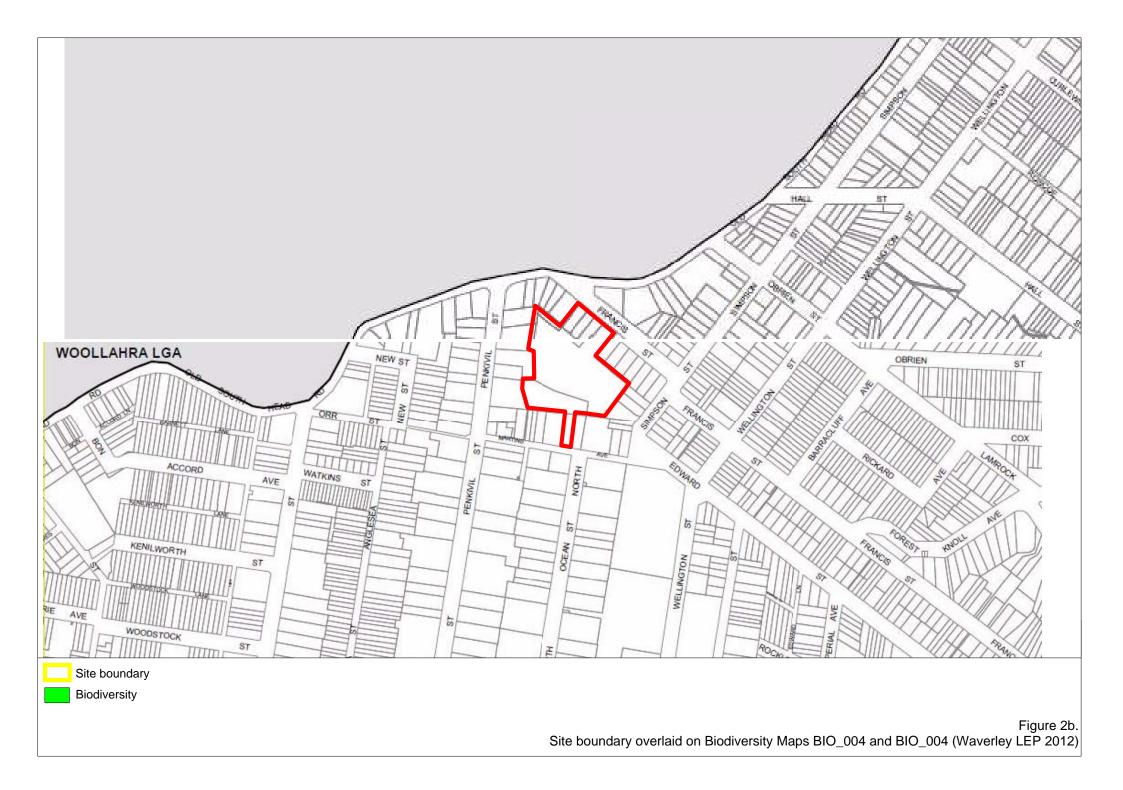

## **Figures**





Figure 1b-1. Site boundary overlaid on the Nearmap aerial photograph (dated August 11 2015)



Figure 1b-2. Site boundary overlaid on the Nearmap aerial photograph (dated August 11 2015) – close up



Figure 1c-1. Survey Plan of Thomas Hogan Reserve for Waverley Council (Sheet 1 of 4) (Landscape Surveys, 2015)



Figure 1c-2. Survey Plan of Thomas Hogan Reserve for Waverley Council (Sheet 2 of 4) (Landscape Surveys, 2015)



Figure 1c-3. Survey Plan of Thomas Hogan Reserve for Waverley Council (Sheet 3 of 4) (Landscape Surveys, 2015)



Figure 1c-4. Survey Plan of Thomas Hogan Reserve for Waverley Council (Sheet 4 of 4) (Landscape Surveys, 2015)



Figure 1d. Site boundary overlaid on to the SIXmaps 1943 aerial photograph











Site boundary

Transects

Soil sample sites

Figure 3c.
Transect, soil sample sites and site boundary overlaid on the Nearmap aerial (dated 11 August 2015)



Site boundary

Transects

Soil sample sites

Figure 3c.
Transect, soil sample sites and site boundary overlaid on the Nearmap aerial (dated 11 August 2015)



Approximate location of the Study Area

Figure 4a. Vegetation Types present in the Sydney district east of the Nepean-Hawkesbury River in 1788 (Benson and Howell, 1990)



Approximate location of the study area



Approximate location of the study area







Site boundary

Figure 5a-1.
Tomas Hogan Reserve Key features (Thomas Hogan Reserve Plan of Management 2011-2021 prepared by Waverley Council, Recreation & Community Planning & Partnerships Division, 2011)



Figure