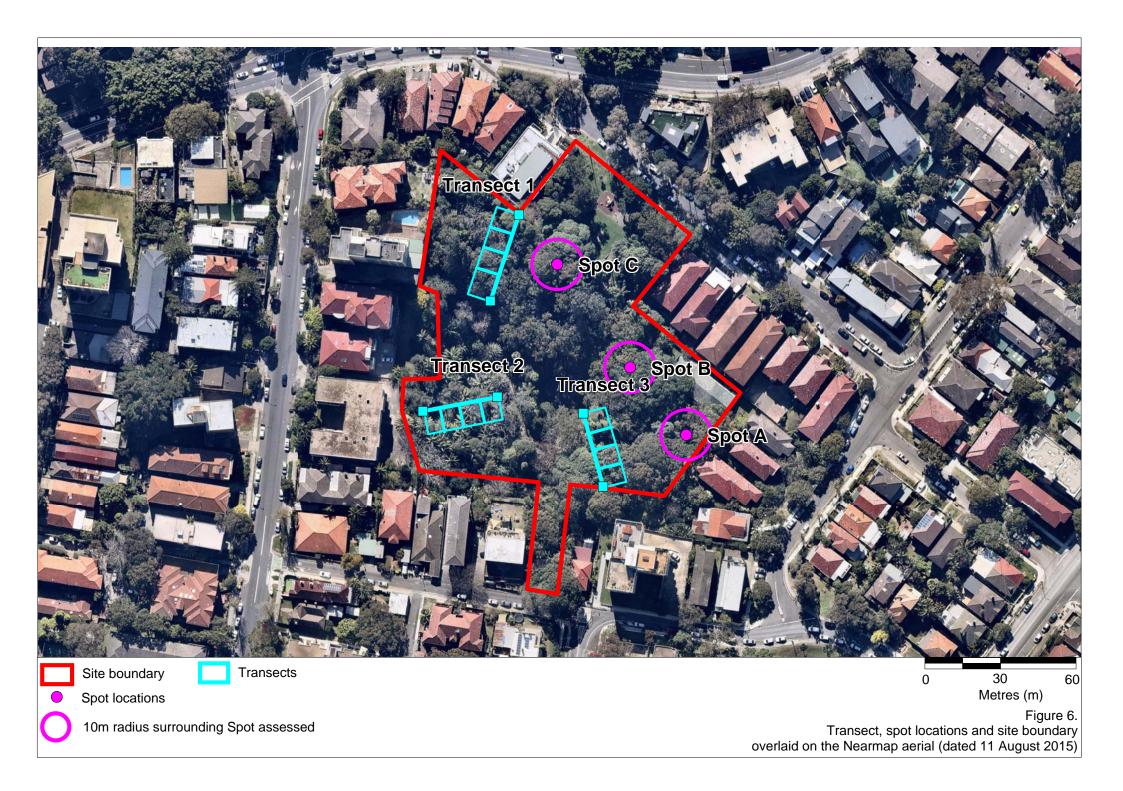

Figure 1d. Site boundary overlaid on to the SIXmaps 1943 aerial photograph

Site boundary

Transects

Soil sample sites

Figure 3c.
Transect, soil sample sites and site boundary overlaid on the Nearmap aerial (dated 11 August 2015)

Site boundary

Transects

Soil sample sites

Figure 3c.
Transect, soil sample sites and site boundary overlaid on the Nearmap aerial (dated 11 August 2015)

Approximate location of the Study Area

Figure 4a. Vegetation Types present in the Sydney district east of the Nepean-Hawkesbury River in 1788 (Benson and Howell, 1990)