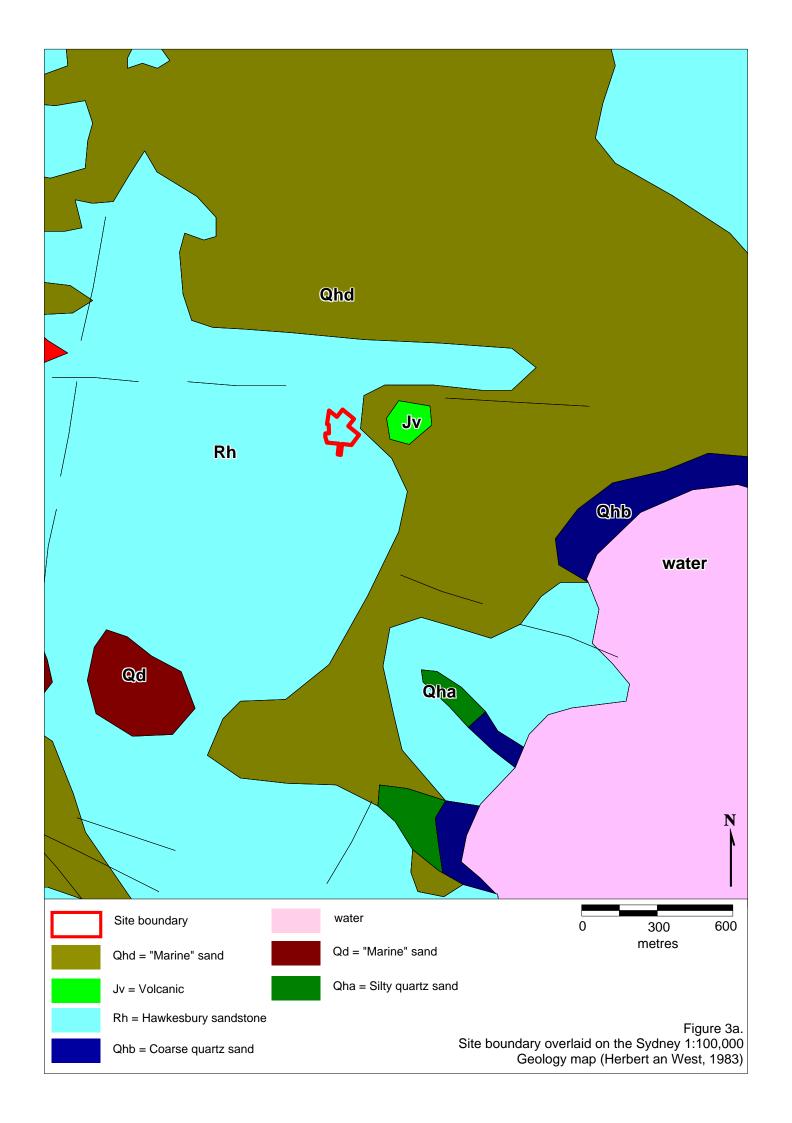

## **Figures**





Figure 1b-1. Site boundary overlaid on the Nearmap aerial photograph (dated August 11 2015)



Figure 1b-2. Site boundary overlaid on the Nearmap aerial photograph (dated August 11 2015) – close up



Figure 1c-1. Survey Plan of Thomas Hogan Reserve for Waverley Council (Sheet 1 of 4) (Landscape Surveys, 2015)



Figure 1c-2. Survey Plan of Thomas Hogan Reserve for Waverley Council (Sheet 2 of 4) (Landscape Surveys, 2015)



Figure 1c-3. Survey Plan of Thomas Hogan Reserve for Waverley Council (Sheet 3 of 4) (Landscape Surveys, 2015)



Figure 1c-4. Survey Plan of Thomas Hogan Reserve for Waverley Council (Sheet 4 of 4) (Landscape Surveys, 2015)



Figure 1d. Site boundary overlaid on to the SIXmaps 1943 aerial photograph











Site boundary

Transects

Soil sample sites

Figure 3c.
Transect, soil sample sites and site boundary overlaid on the Nearmap aerial (dated 11 August 2015)



Site boundary

Transects

Soil sample sites

Figure 3c.
Transect, soil sample sites and site boundary overlaid on the Nearmap aerial (dated 11 August 2015)



Approximate location of the Study Area

Figure 4a. Vegetation Types present in the Sydney district east of the Nepean-Hawkesbury River in 1788 (Benson and Howell, 1990)



Approximate location of the study area



Approximate location of the study area







Site boundary

Figure 5a-1.
Tomas Hogan Reserve Key features (Thomas Hogan Reserve Plan of Management 2011-2021 prepared by Waverley Council, Recreation & Community Planning & Partnerships Division, 2011)



Figure 5