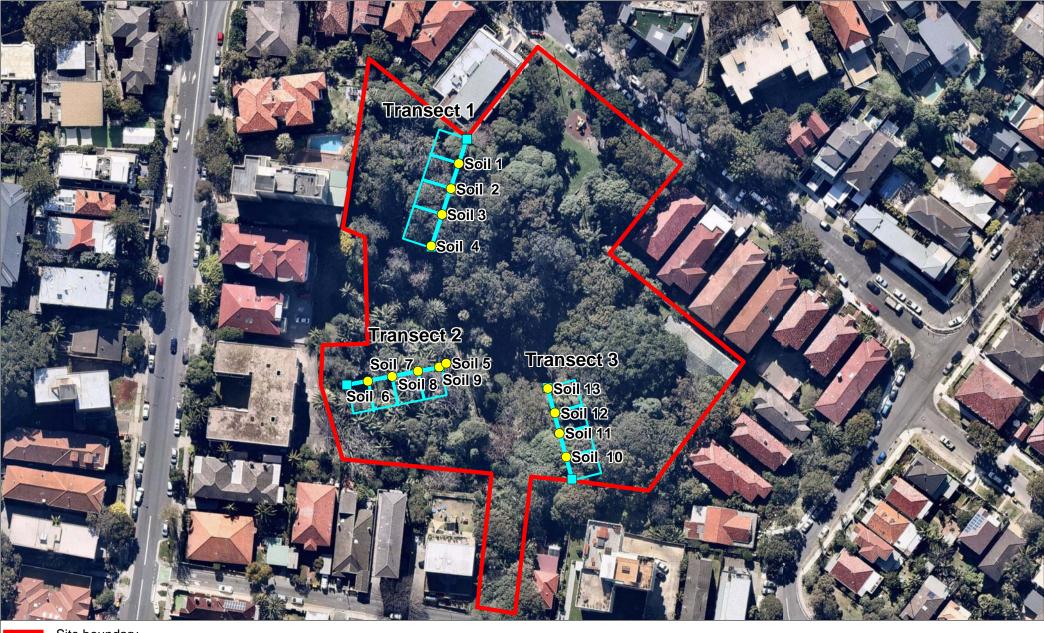

Figure 1d. Site boundary overlaid on to the SIXmaps 1943 aerial photograph

Site boundary

Transects

Soil sample sites

Figure 3c.
Transect, soil sample sites and site boundary overlaid on the Nearmap aerial (dated 11 August 2015)

Site boundary

Transects

Soil sample sites

Figure 3c.
Transect, soil sample sites and site boundary overlaid on the Nearmap aerial (dated 11 August 2015)

Approximate location of the Study Area

Figure 4a. Vegetation Types present in the Sydney district east of the Nepean-Hawkesbury River in 1788 (Benson and Howell, 1990)