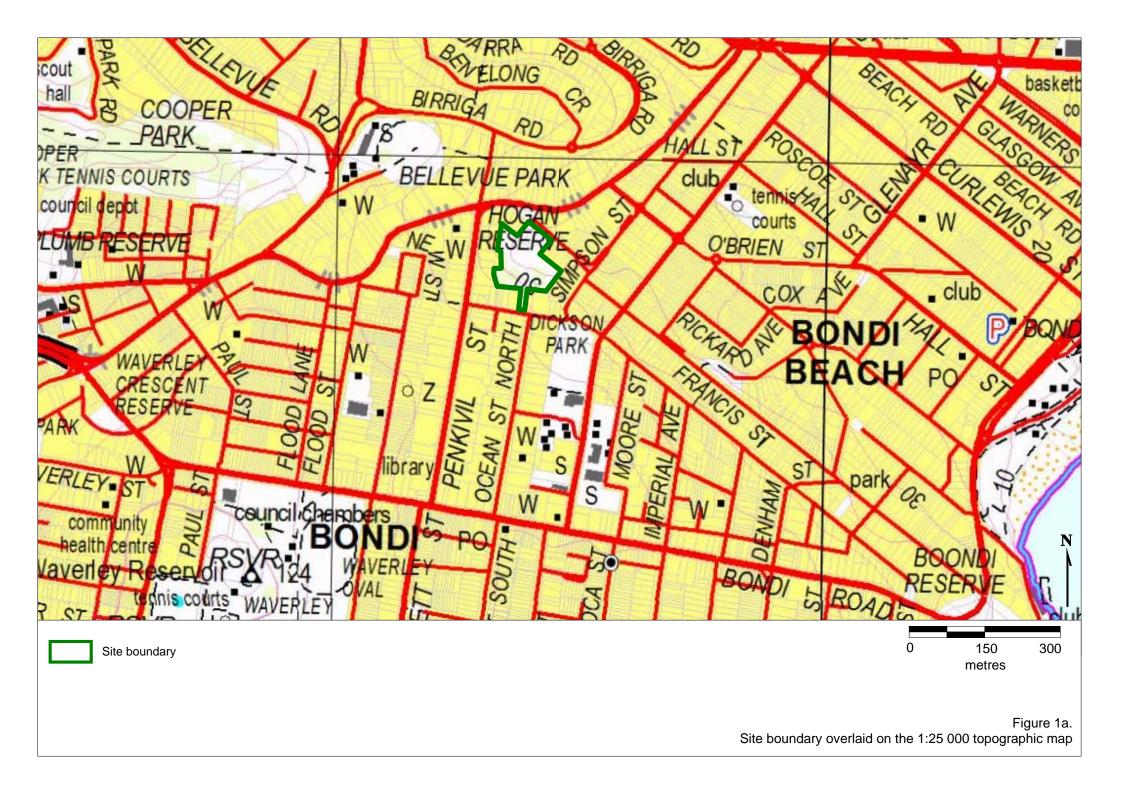

## **Figures**

Figure 1b-1. Site boundary overlaid on the Nearmap aerial photograph (dated August 11 2015)

Figure 1b-2. Site boundary overlaid on the Nearmap aerial photograph (dated August 11 2015) – close up