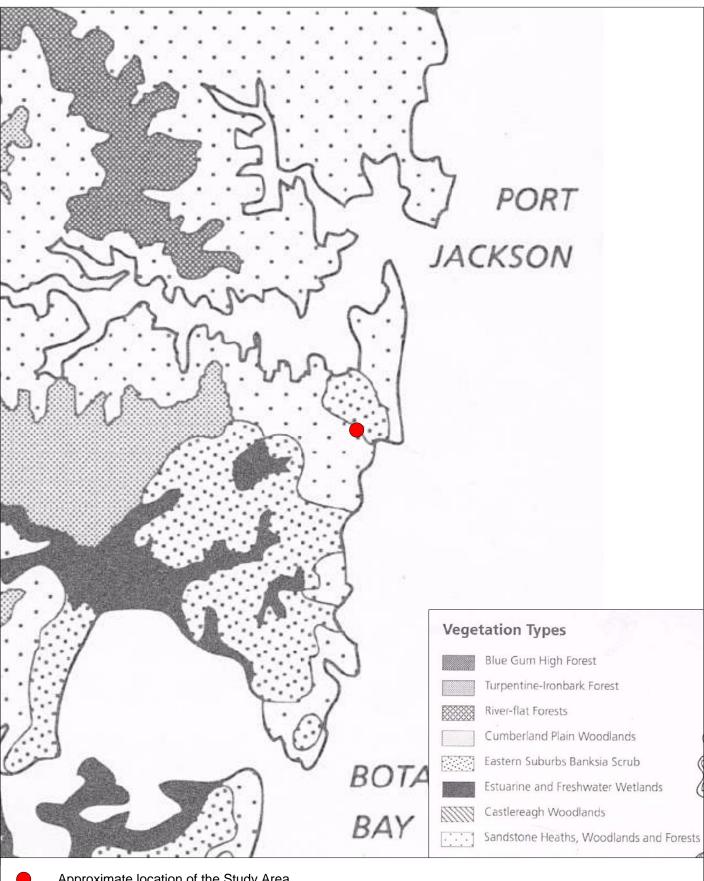

Site boundary

Transects

Soil sample sites

Figure 3c.
Transect, soil sample sites and site boundary overlaid on the Nearmap aerial (dated 11 August 2015)

Approximate location of the Study Area

Figure 4a. Vegetation Types present in the Sydney district east of the Nepean-Hawkesbury River in 1788 (Benson and Howell, 1990)