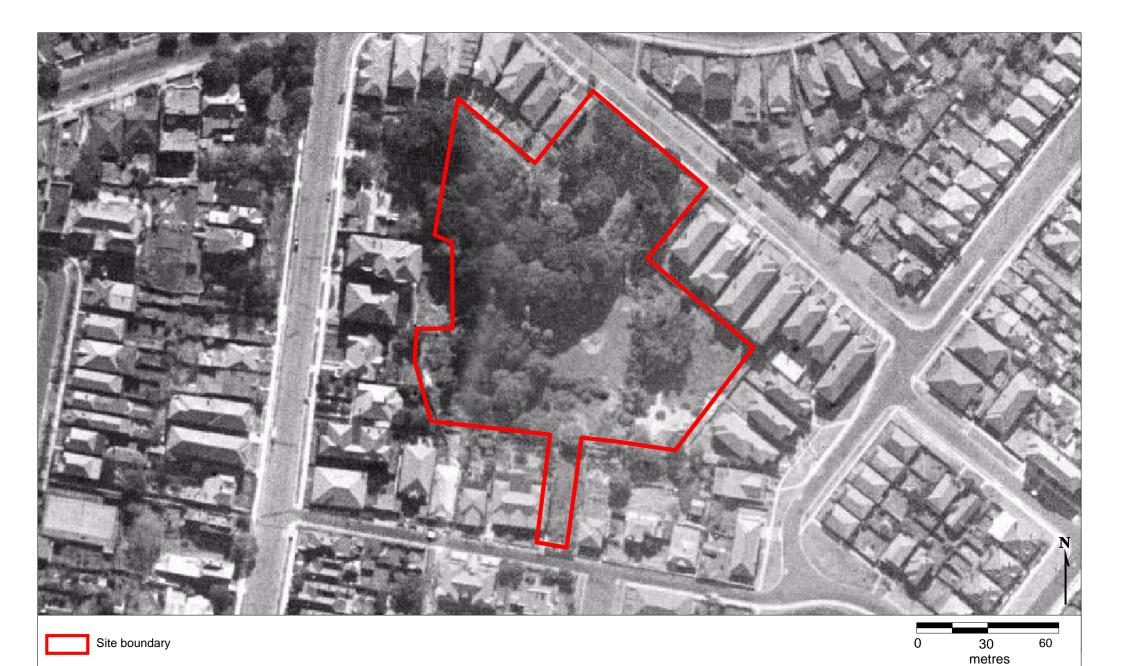

## **Figures**

Figure 1b-1. Site boundary overlaid on the Nearmap aerial photograph (dated August 11 2015)

Figure 1b-2. Site boundary overlaid on the Nearmap aerial photograph (dated August 11 2015) – close up