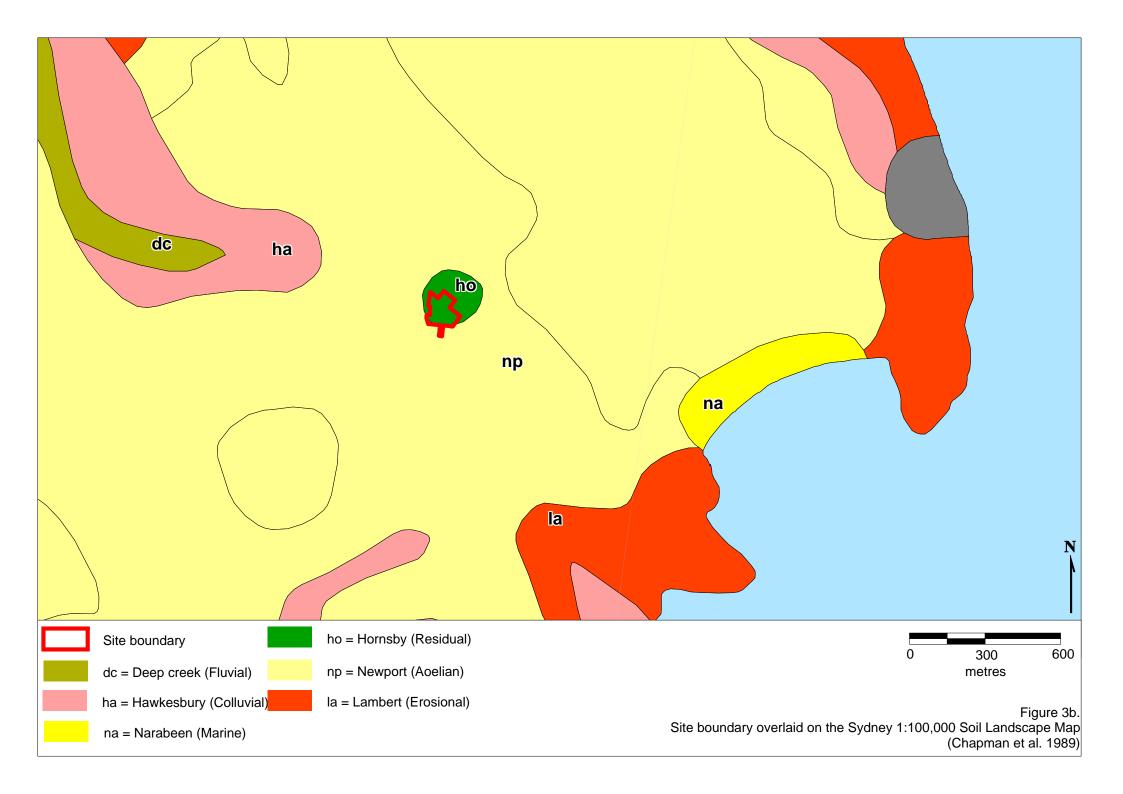

## **Figures**





Figure 1b-1. Site boundary overlaid on the Nearmap aerial photograph (dated August 11 2015)



Figure 1b-2. Site boundary overlaid on the Nearmap aerial photograph (dated August 11 2015) – close up



Figure 1c-1. Survey Plan of Thomas Hogan Reserve for Waverley Council (Sheet 1 of 4) (Landscape Surveys, 2015)



Figure 1c-2. Survey Plan of Thomas Hogan Reserve for Waverley Council (Sheet 2 of 4) (Landscape Surveys, 2015)



Figure 1c-3. Survey Plan of Thomas Hogan Reserve for Waverley Council (Sheet 3 of 4) (Landscape Surveys, 2015)



Figure 1c-4. Survey Plan of Thomas Hogan Reserve for Waverley Council (Sheet 4 of 4) (Landscape Surveys, 2015)



Figure 1d. Site boundary overlaid on to the SIXmaps 1943 aerial photograph











Site boundary

Transects

Soil sample sites

Figure 3c.
Transect, soil sample sites and site boundary overlaid on the Nearmap aerial (dated 11 August 2015)



Site boundary

Transects

Soil sample sites

Figure 3c.
Transect, soil sample sites and site boundary overlaid on the Nearmap aerial (dated 11 August 2015)



Approximate location of the Study Area

Figure 4a. Vegetation Types present in the Sydney district east of the Nepean-Hawkesbury River in 1788 (Benson and Howell, 1990)



Approximate location of the study area



Approximate location of the study area







Site boundary

Figure 5a-1.
Tomas Hogan Reserve Key features (Thomas Hogan Reserve Plan of Management 2011-2021 prepared by Waverley Council, Recreation & Community Planning & Partnerships Division, 2011)



Figure 5a-