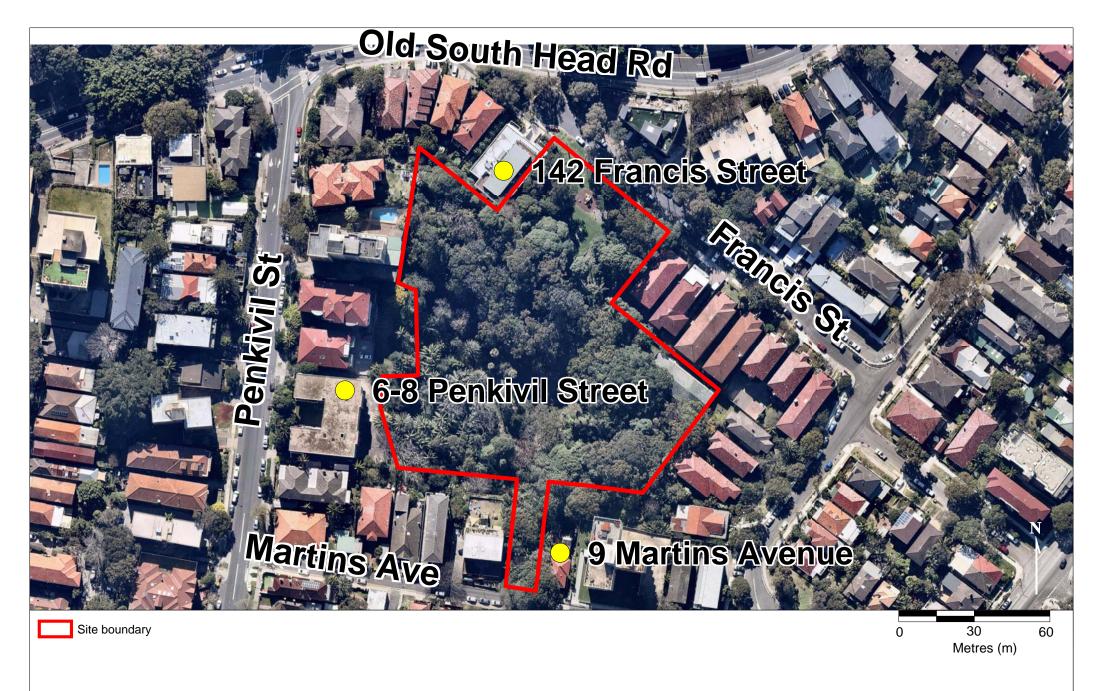

## **Figures**

Figure 1b-1. Site boundary overlaid on the Nearmap aerial photograph (dated August 11 2015)

Figure 1b-2. Site boundary overlaid on the Nearmap aerial photograph (dated August 11 2015) – close up