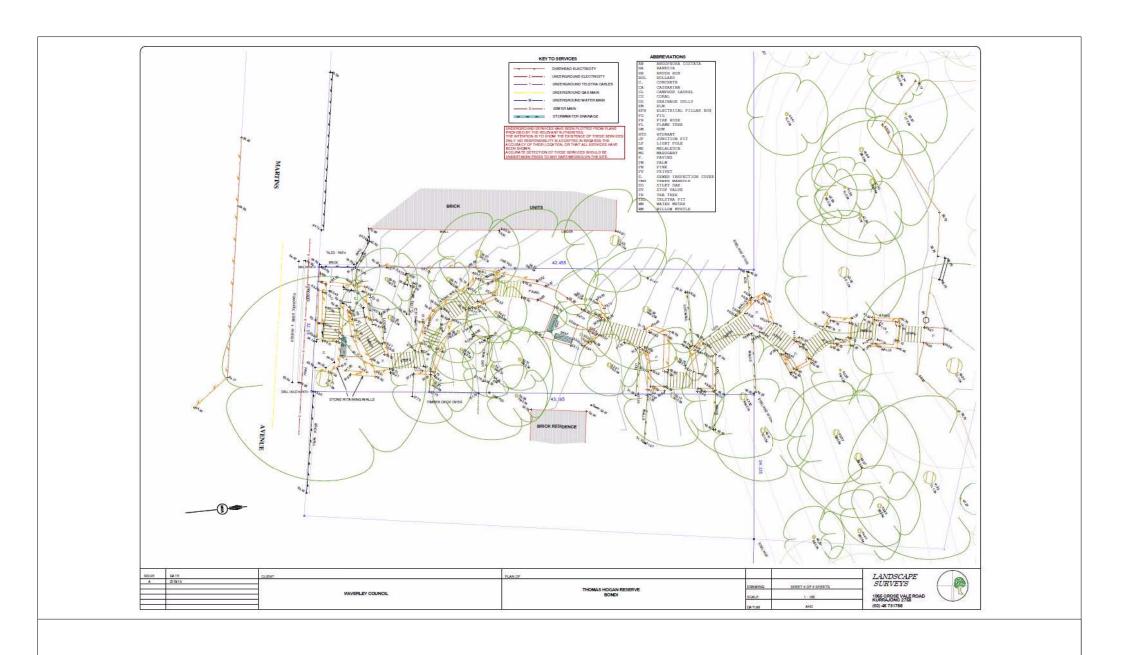

Figure 1c-3. Survey Plan of Thomas Hogan Reserve for Waverley Council (Sheet 3 of 4) (Landscape Surveys, 2015)

Figure 1c-4. Survey Plan of Thomas Hogan Reserve for Waverley Council (Sheet 4 of 4) (Landscape Surveys, 2015)