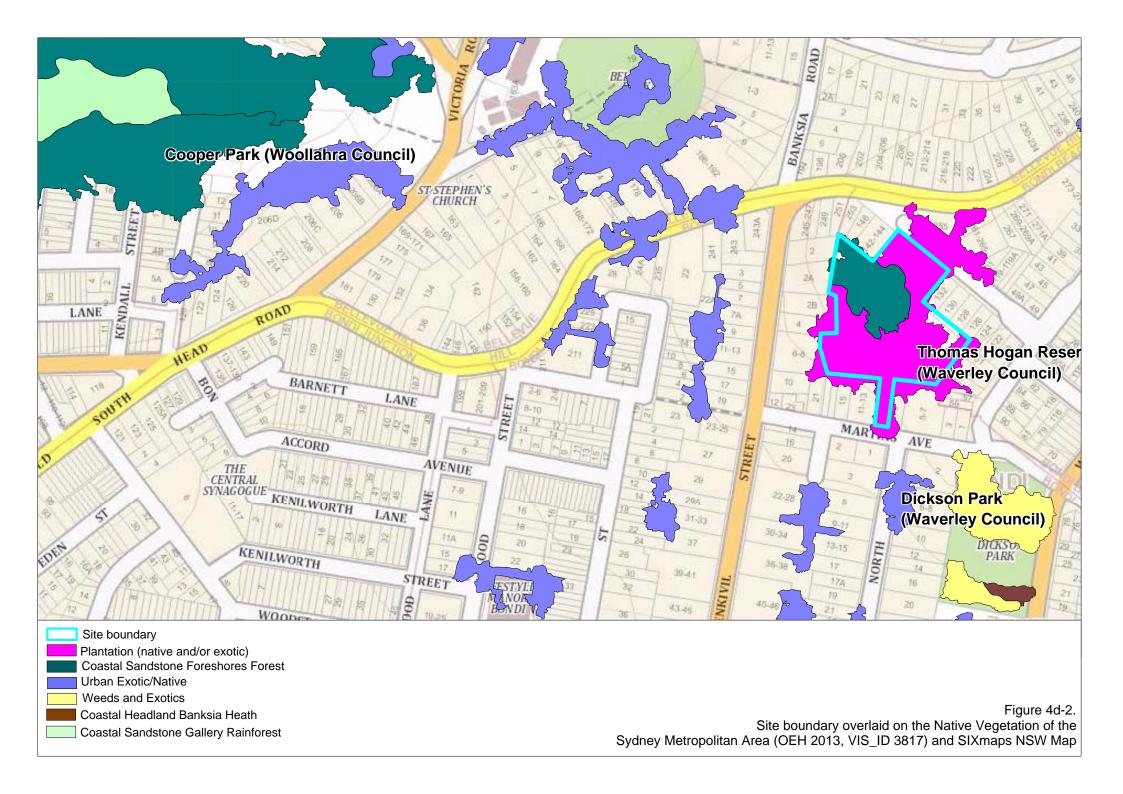

Figure 1d. Site boundary overlaid on to the SIXmaps 1943 aerial photograph

Site boundary

Transects

Soil sample sites

Figure 3c.
Transect, soil sample sites and site boundary overlaid on the Nearmap aerial (dated 11 August 2015)