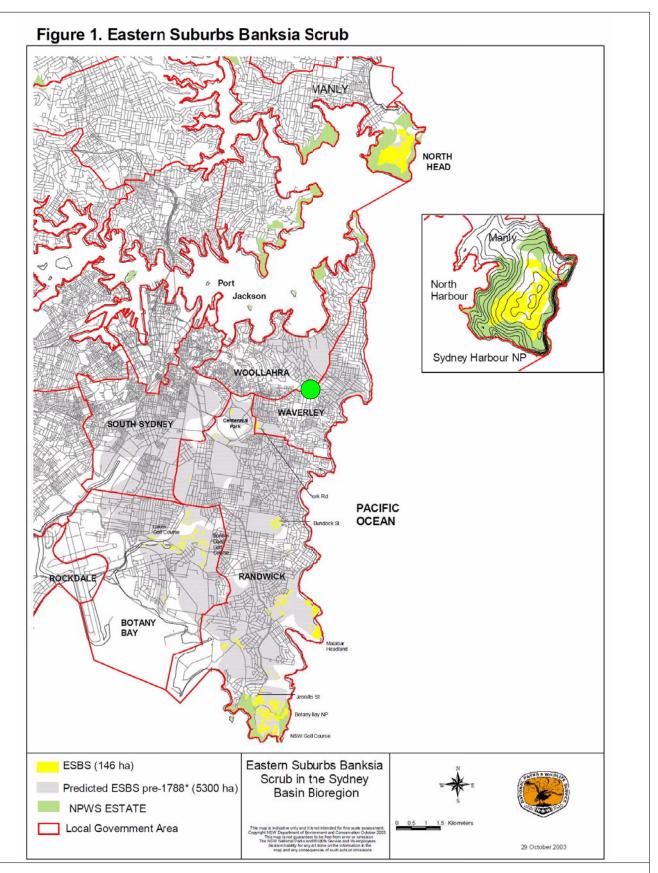

Site boundary

Transects

Soil sample sites

Figure 3c.
Transect, soil sample sites and site boundary overlaid on the Nearmap aerial (dated 11 August 2015)

Approximate location of the Study Area

Figure 4a. Vegetation Types present in the Sydney district east of the Nepean-Hawkesbury River in 1788 (Benson and Howell, 1990)