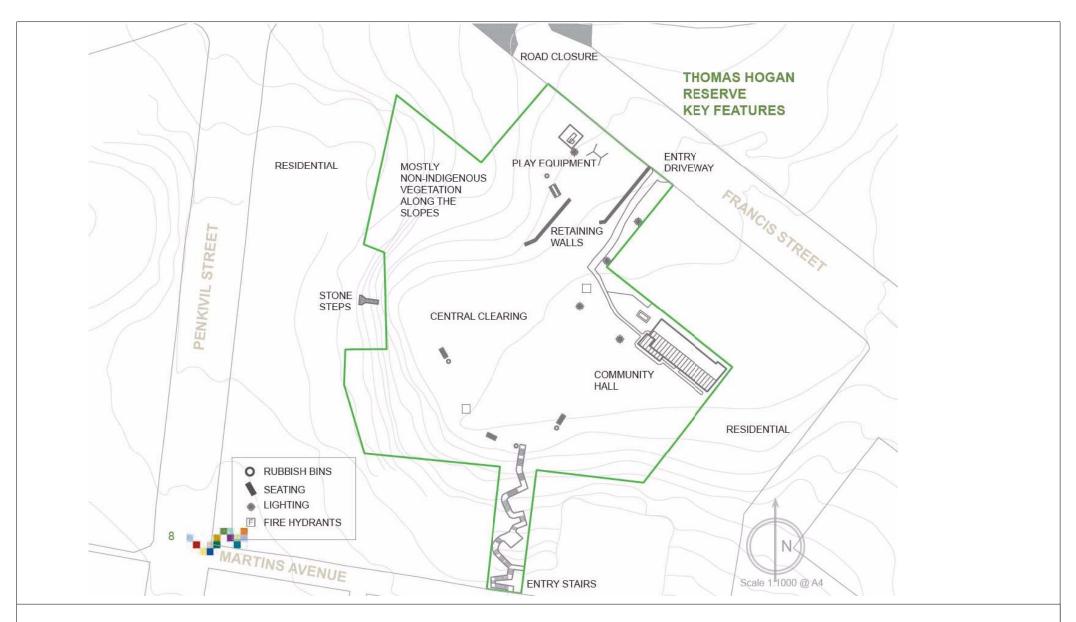

Approximate location of the study area

Approximate location of the study area

Site boundary

Figure 5a-1.
Tomas Hogan Reserve Key features (Thomas Hogan Reserve Plan of Management 2011-2021 prepared by Waverley Council, Recreation & Community Planning & Partnerships Division, 2011)