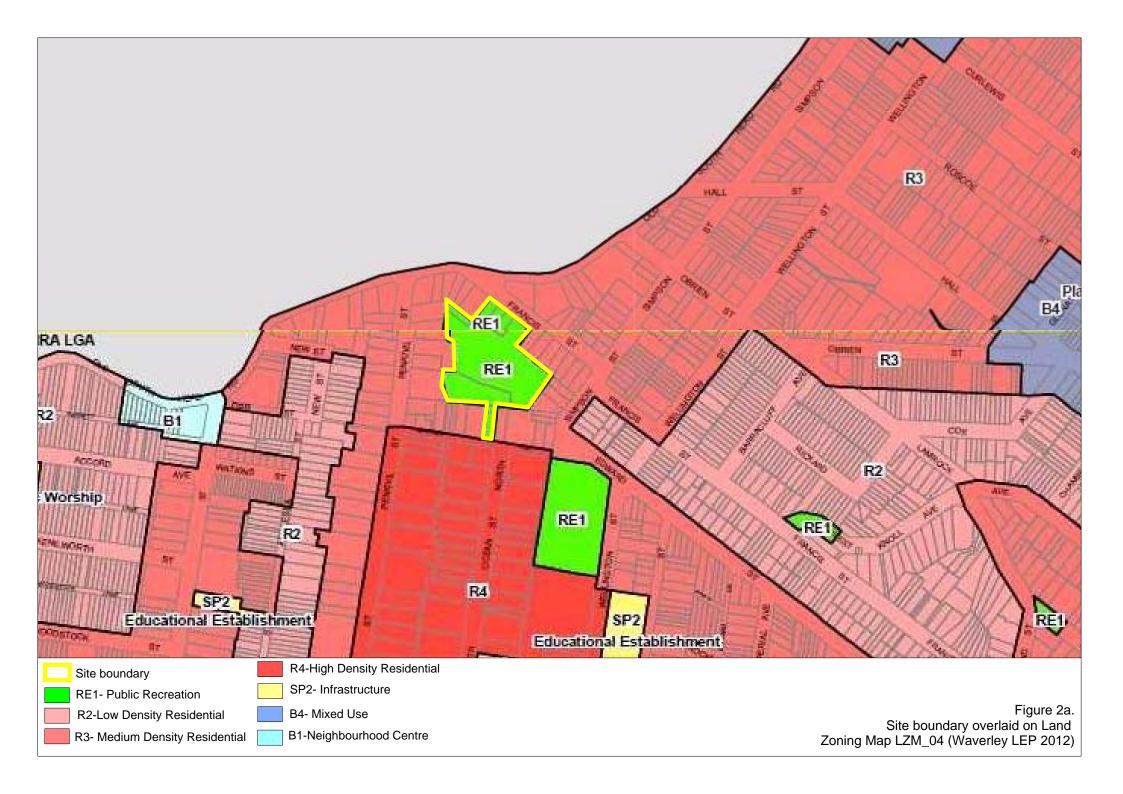

## **Figures**





Figure 1b-1. Site boundary overlaid on the Nearmap aerial photograph (dated August 11 2015)



Figure 1b-2. Site boundary overlaid on the Nearmap aerial photograph (dated August 11 2015) – close up



Figure 1c-1. Survey Plan of Thomas Hogan Reserve for Waverley Council (Sheet 1 of 4) (Landscape Surveys, 2015)



Figure 1c-2. Survey Plan of Thomas Hogan Reserve for Waverley Council (Sheet 2 of 4) (Landscape Surveys, 2015)



Figure 1c-3. Survey Plan of Thomas Hogan Reserve for Waverley Council (Sheet 3 of 4) (Landscape Surveys, 2015)



Figure 1c-4. Survey Plan of Thomas Hogan Reserve for Waverley Council (Sheet 4 of 4) (Landscape Surveys, 2015)



Figure 1d. Site boundary overlaid on to the SIXmaps 1943 aerial photograph











Site boundary

Transects

Soil sample sites

Figure 3c.
Transect, soil sample sites and site boundary overlaid on the Nearmap aerial (dated 11 August 2015)



Site boundary

Transects

Soil sample sites

Figure 3c.
Transect, soil sample sites and site boundary overlaid on the Nearmap aerial (dated 11 August 2015)



Approximate location of the Study Area

Figure 4a. Vegetation Types present in the Sydney district east of the Nepean-Hawkesbury River in 1788 (Benson and Howell, 1990)



Approximate location of the study area



Approximate location of the study area







Site boundary

Figure 5a-1.
Tomas Hogan Reserve Key features (Thomas Hogan Reserve Plan of Management 2011-2021 prepared by Waverley Council, Recreation & Community Planning & Partnerships Division, 2011)



Figu