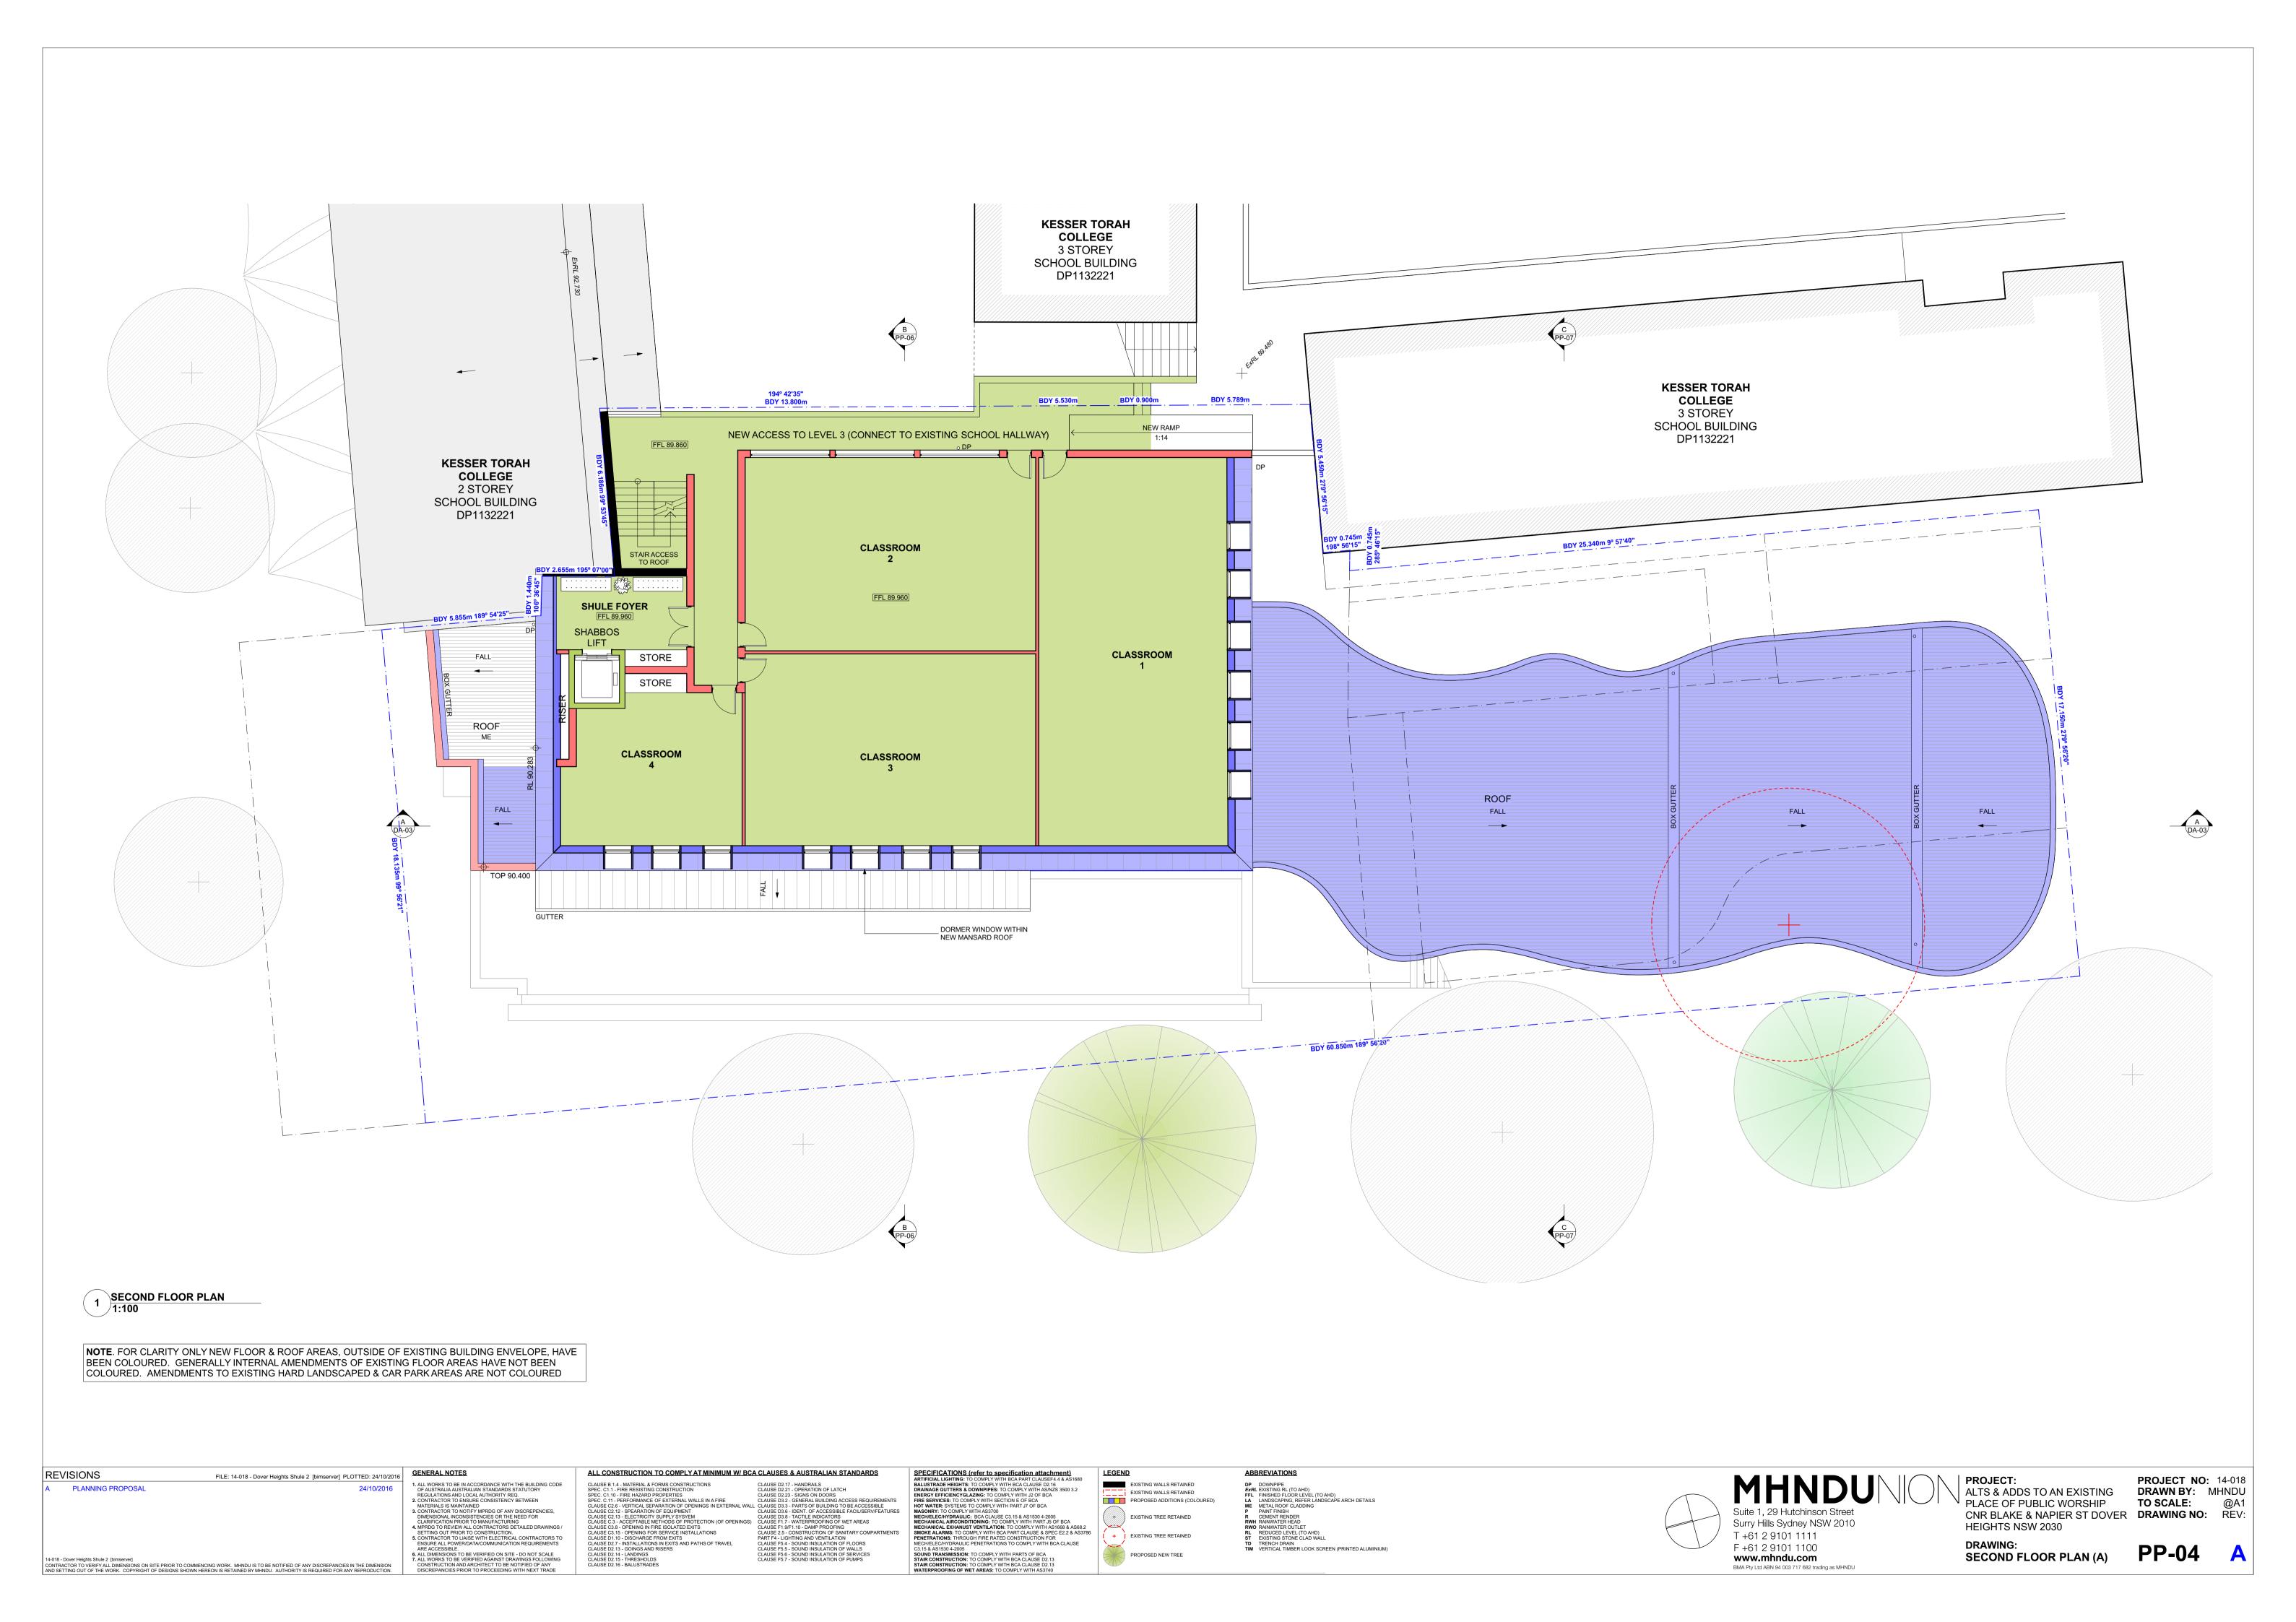

KEY

( + )

(+)

֯÷

 $- \rightarrow$ 

 $\langle |$ 

---- SITE BOUNDARY

EXISTING BUILDINGS

LINE OF EXISTING BUILDING FOOTPRINT

EXISTING TREES

NEW TREE

SUN PATH

WINDOWS

TREES TO BE REMOVED

ADJOINING BUILDING

PEDESTRIAN ACCESS

VEHICULAR ACCESS

**VIEWS / OUTLOOK** 

PROPOSED BUILDING FOOTPRIN

Α

PLANNING PROPOSAL

| REVISIONS | FILE: 14-018 - Dover Heights Shule 2 [bimserver] PLOTTED: 24/10/2016                                                                                                             | GENERAL NOTES                                                                                                                                                                                                                                                                                                                                                                                                                                                                                                                                                                                                                                                                                                                                                                                                | ALL CONSTRUCTION TO COMPLY AT MINIMUM W/ BC                                                                                                                                                                                                                                                                                                                                                                                                                                                                                                                                                                                                                                                                                                                           | A CLAUSES & AUSTRALIAN STANDARD                                                    |
|-----------|----------------------------------------------------------------------------------------------------------------------------------------------------------------------------------|--------------------------------------------------------------------------------------------------------------------------------------------------------------------------------------------------------------------------------------------------------------------------------------------------------------------------------------------------------------------------------------------------------------------------------------------------------------------------------------------------------------------------------------------------------------------------------------------------------------------------------------------------------------------------------------------------------------------------------------------------------------------------------------------------------------|-----------------------------------------------------------------------------------------------------------------------------------------------------------------------------------------------------------------------------------------------------------------------------------------------------------------------------------------------------------------------------------------------------------------------------------------------------------------------------------------------------------------------------------------------------------------------------------------------------------------------------------------------------------------------------------------------------------------------------------------------------------------------|------------------------------------------------------------------------------------|
|           | 24/10/2016<br>D COMMENCING WORK, MHNDU IS TO BE NOTIFIED OF ANY DISCREPANCIES IN THE DIMENSION<br>SHOWN HEREON IS RETAINED BY MHNDU, AUTHORITY IS REQUIRED FOR ANY REPRODUCTION. | 1. ALL WORKS TO BE IN ACCORDANCE WITH THE BUILDING CODE<br>OF AUSTRALIA AUSTRALIAN STANDARDS STATUTORY<br>REGULATIONS AND LOCAL AUTHORITY REO. 2. CONTRACTOR TO ENSURE CONSISTENCY BETWEEN<br>MATERIALS IS MAINTAINED 3. CONTRACTOR TO NOTIFY MPRDG OF ANY DISCREPENCIES,<br>DIMENSIONAL INCONSISTENCIES OR THE NEED FOR<br>CLARIFICATION PRIOR TO MANUFACTURING 4. MPRDG TO REVIEW ALL CONTRACTORS DETAILED DRAWINGS /<br>SETTING OUT PRIOR TO MANUFACTURING 5. CONTRACTOR TO LIAISE WITH ELECTRICAL CONTRACTORS TO<br>ENSURE ALL POWER/DATA/COMMUNICATION REQUIREMENTS<br>ARE ACCESSIBLE. 6. ALL DIMENSIONS TO BE VERIFIED ON SITE - DO NOT SCALE 7. ALL WORKS TO BE VERIFIED ON SITE - DO LOWING<br>CONSTRUCTION AND ARCHITECT TO BE NOTIFIED OF ANY<br>DISCREPANCIES PRIOR TO PROCEEDING WITH NEXT TRADE | CLAUSE B 1.4 - MATERIAL & FORMS CONSTRUCTIONS<br>SPEC. C1.1 - FIRE RESISTING CONSTRUCTION<br>SPEC. C1.1 - FIRE HAZARD PROPERTIES<br>SPEC. C.1.1 - PERFORMANCE OF EXTERNAL WALLS IN A FIRE<br>CLAUSE C2.6 - VERTICAL SEPARATION OF PONINGS IN EXTERNAL WAI<br>CLAUSE C2.6 - VERTICAL SEPARATION OF PONINGS IN EXTERNAL WAI<br>CLAUSE C2.1 - SPEARATION OF EQUIPMENT<br>CLAUSE C2.1 - ELECTRICITY SUPPLY SYSYEM<br>CLAUSE C3 ACCEPTABLE METHODS OF PROTECTION (OF OPENINGS)<br>CLAUSE C3.1 - OPENING IN FIRE ISOLATED EXITS<br>CLAUSE C3.15 - OPENING FOR SERVICE INSTALLATIONS<br>CLAUSE D2.7 - INSTALLATIONS IN EXITS AND PATHS OF TRAVEL<br>CLAUSE D2.1 - GOINGS AND RISERS<br>CLAUSE D2.15 - THRESHOLDS<br>CLAUSE D2.16 - TANEESHOLDS<br>CLAUSE D2.16 - BALUSTRADES | CLAUSE D3.6 - IDENT. OF ACCESSIBLE FACIL/SERV/<br>CLAUSE D3.8 - TACTILE INDICATORS |