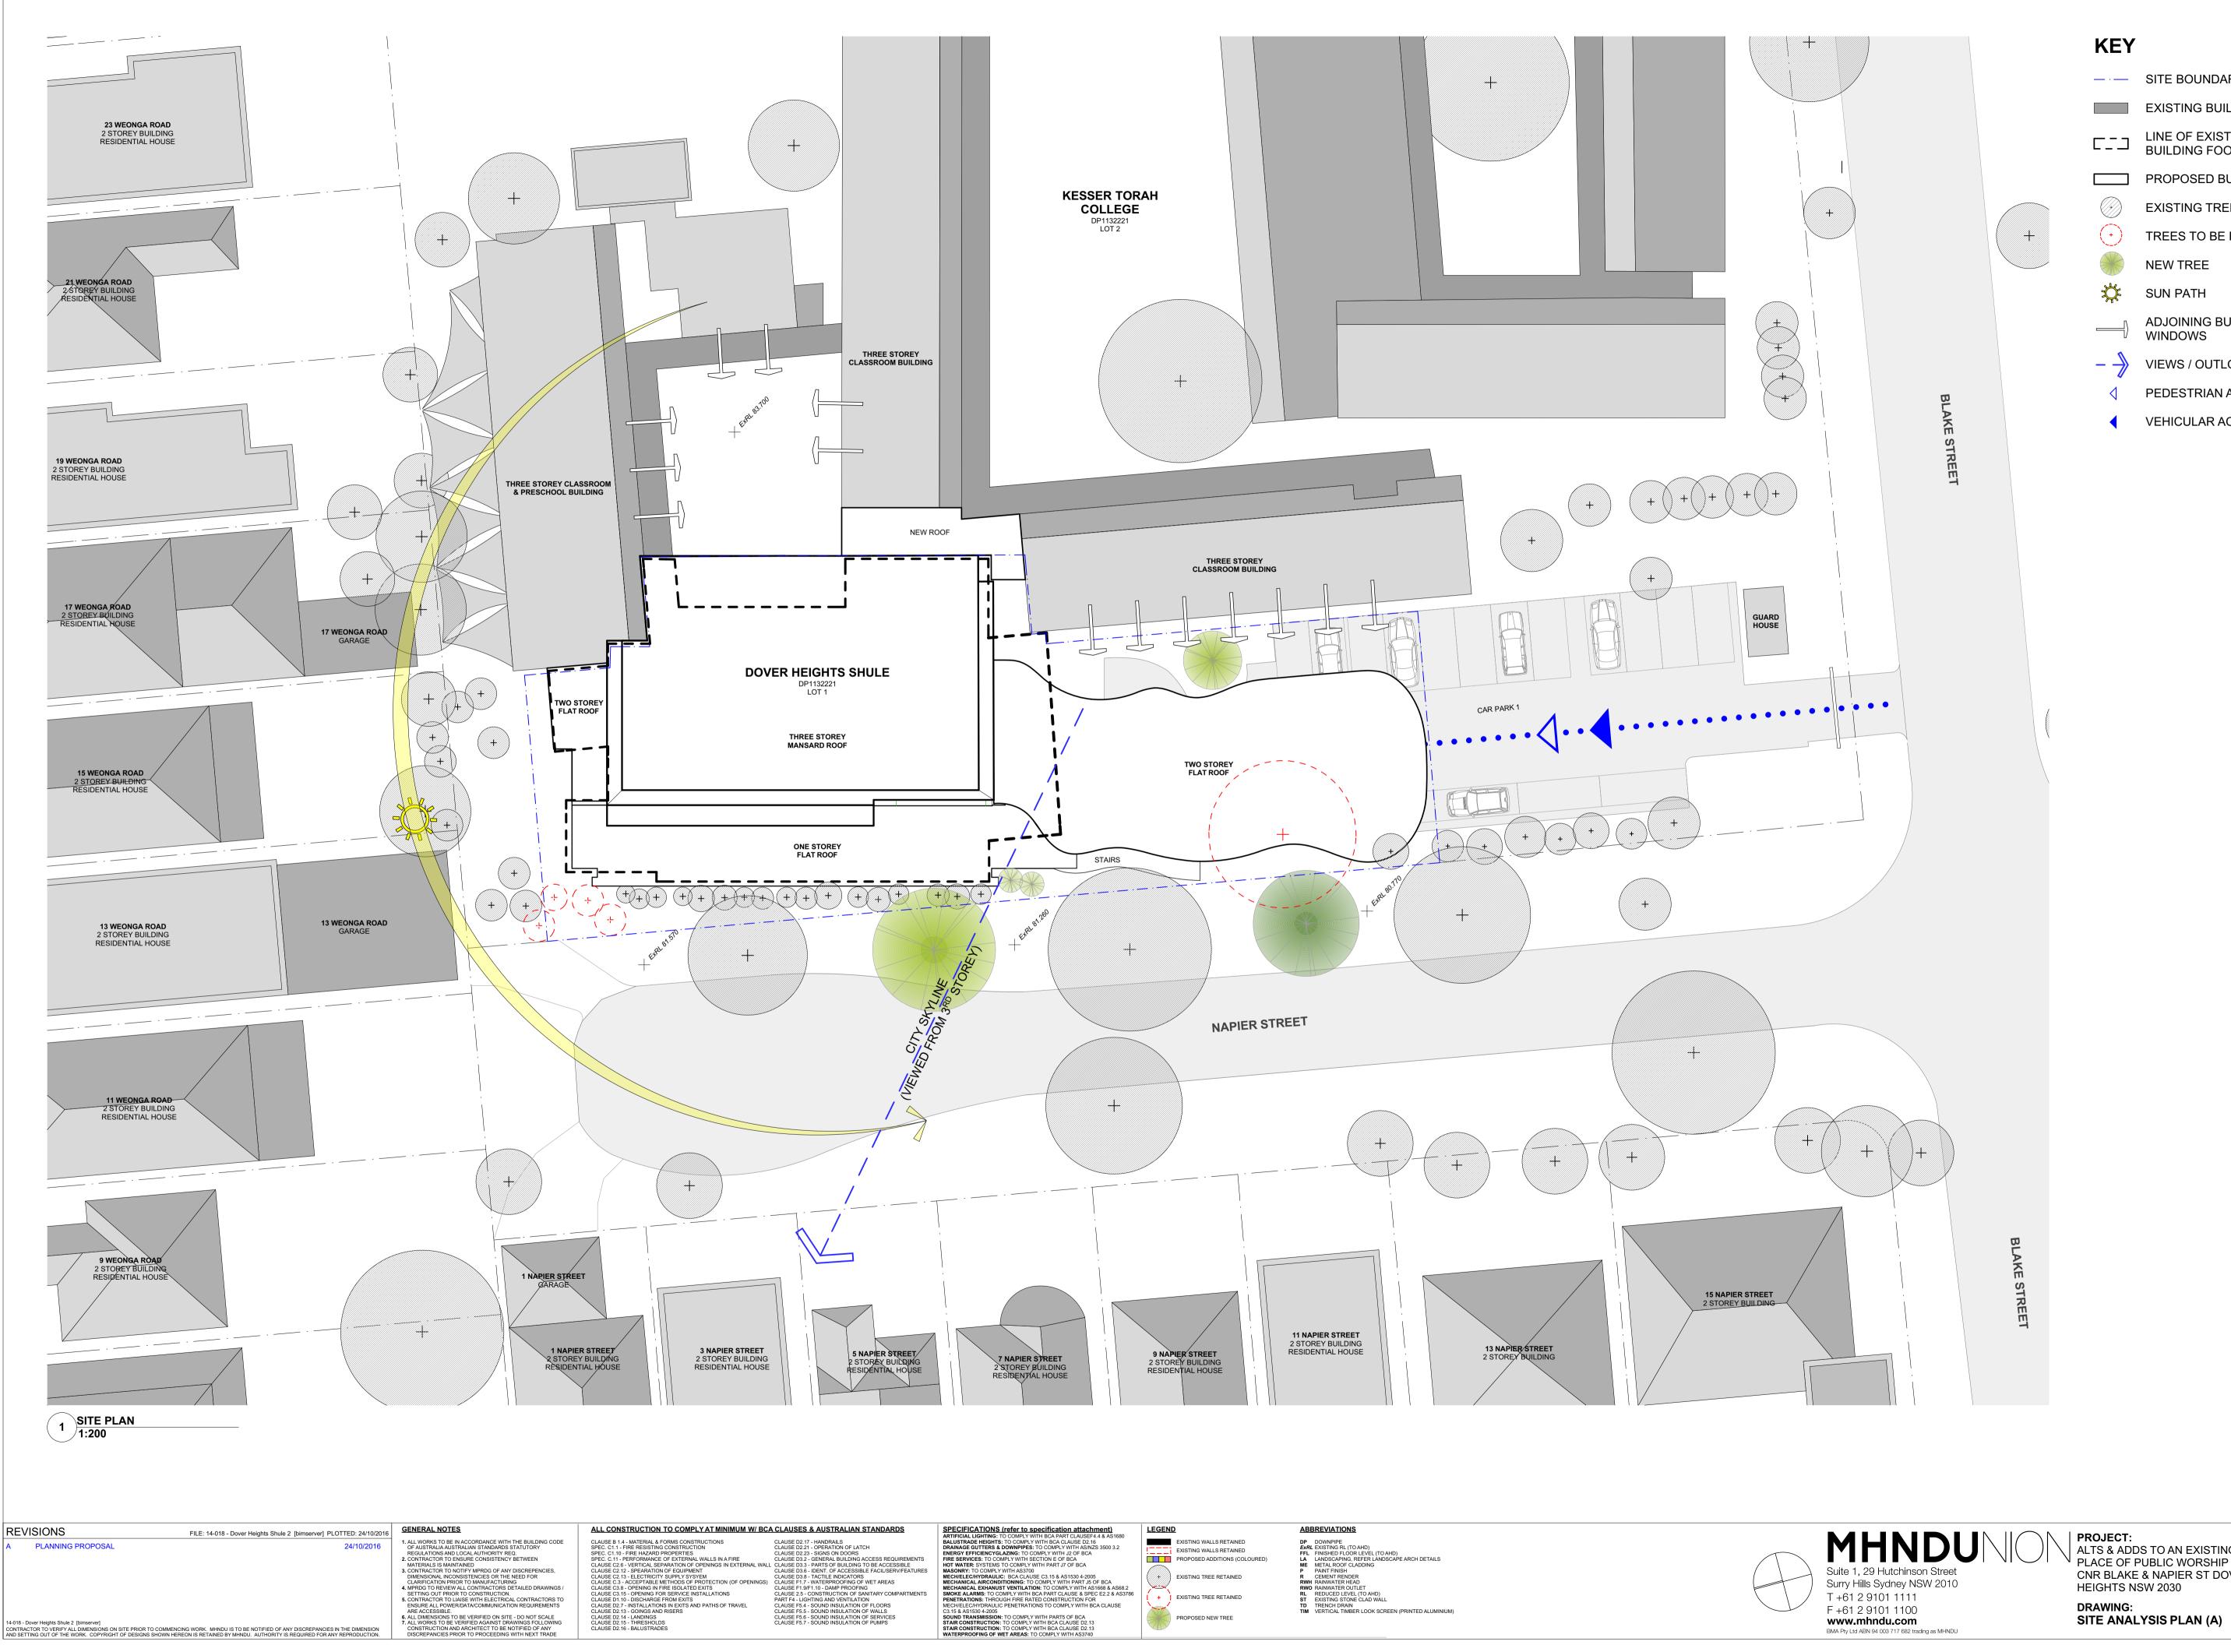

KEY

( + )

(+)

֯÷

 $- \rightarrow$ 

 $\langle |$ 

---- SITE BOUNDARY

EXISTING BUILDINGS

LINE OF EXISTING BUILDING FOOTPRINT

EXISTING TREES

NEW TREE

SUN PATH

WINDOWS

TREES TO BE REMOVED

ADJOINING BUILDING

PEDESTRIAN ACCESS

VEHICULAR ACCESS

**VIEWS / OUTLOOK** 

PROPOSED BUILDING FOOTPRIN

Α

PLANNING PROPOSAL

| REVISIONS | FILE: 14-018 - Dover Heights Shule 2 [bimserver] PLOTTED: 24/10/2016                                                                                                             | GENERAL NOTES                                                                                                                                                                                                                                                                                                                                                                                                                                                                                                                                                                                                                                                                                                                                                                                                | ALL CONSTRUCTION TO COMPLY AT MINIMUM W/ BC                                                                                                                                                                                                                                                                                                                                                                                                                                                                                                                                                                                                                                                                                                                           | A CLAUSES & AUSTRALIAN STANDARD                                                    |
|-----------|----------------------------------------------------------------------------------------------------------------------------------------------------------------------------------|--------------------------------------------------------------------------------------------------------------------------------------------------------------------------------------------------------------------------------------------------------------------------------------------------------------------------------------------------------------------------------------------------------------------------------------------------------------------------------------------------------------------------------------------------------------------------------------------------------------------------------------------------------------------------------------------------------------------------------------------------------------------------------------------------------------|-----------------------------------------------------------------------------------------------------------------------------------------------------------------------------------------------------------------------------------------------------------------------------------------------------------------------------------------------------------------------------------------------------------------------------------------------------------------------------------------------------------------------------------------------------------------------------------------------------------------------------------------------------------------------------------------------------------------------------------------------------------------------|------------------------------------------------------------------------------------|
|           | 24/10/2016<br>D COMMENCING WORK, MHNDU IS TO BE NOTIFIED OF ANY DISCREPANCIES IN THE DIMENSION<br>SHOWN HEREON IS RETAINED BY MHNDU, AUTHORITY IS REQUIRED FOR ANY REPRODUCTION. | 1. ALL WORKS TO BE IN ACCORDANCE WITH THE BUILDING CODE<br>OF AUSTRALIA AUSTRALIAN STANDARDS STATUTORY<br>REGULATIONS AND LOCAL AUTHORITY REO. 2. CONTRACTOR TO ENSURE CONSISTENCY BETWEEN<br>MATERIALS IS MAINTAINED 3. CONTRACTOR TO NOTIFY MPRDG OF ANY DISCREPENCIES,<br>DIMENSIONAL INCONSISTENCIES OR THE NEED FOR<br>CLARIFICATION PRIOR TO MANUFACTURING 4. MPRDG TO REVIEW ALL CONTRACTORS DETAILED DRAWINGS /<br>SETTING OUT PRIOR TO MANUFACTURING 5. CONTRACTOR TO LIAISE WITH ELECTRICAL CONTRACTORS TO<br>ENSURE ALL POWER/DATA/COMMUNICATION REQUIREMENTS<br>ARE ACCESSIBLE. 6. ALL DIMENSIONS TO BE VERIFIED ON SITE - DO NOT SCALE 7. ALL WORKS TO BE VERIFIED ON SITE - DO LOWING<br>CONSTRUCTION AND ARCHITECT TO BE NOTIFIED OF ANY<br>DISCREPANCIES PRIOR TO PROCEEDING WITH NEXT TRADE | CLAUSE B 1.4 - MATERIAL & FORMS CONSTRUCTIONS<br>SPEC. C1.1 - FIRE RESISTING CONSTRUCTION<br>SPEC. C1.1 - FIRE HAZARD PROPERTIES<br>SPEC. C.1.1 - PERFORMANCE OF EXTERNAL WALLS IN A FIRE<br>CLAUSE C2.6 - VERTICAL SEPARATION OF PONINGS IN EXTERNAL WAI<br>CLAUSE C2.6 - VERTICAL SEPARATION OF PONINGS IN EXTERNAL WAI<br>CLAUSE C2.1 - SPEARATION OF EQUIPMENT<br>CLAUSE C2.1 - ELECTRICITY SUPPLY SYSYEM<br>CLAUSE C3 ACCEPTABLE METHODS OF PROTECTION (OF OPENINGS)<br>CLAUSE C3.1 - OPENING IN FIRE ISOLATED EXITS<br>CLAUSE C3.15 - OPENING FOR SERVICE INSTALLATIONS<br>CLAUSE D2.7 - INSTALLATIONS IN EXITS AND PATHS OF TRAVEL<br>CLAUSE D2.1 - GOINGS AND RISERS<br>CLAUSE D2.15 - THRESHOLDS<br>CLAUSE D2.16 - TANEESHOLDS<br>CLAUSE D2.16 - BALUSTRADES | CLAUSE D3.6 - IDENT. OF ACCESSIBLE FACIL/SERV/<br>CLAUSE D3.8 - TACTILE INDICATORS |