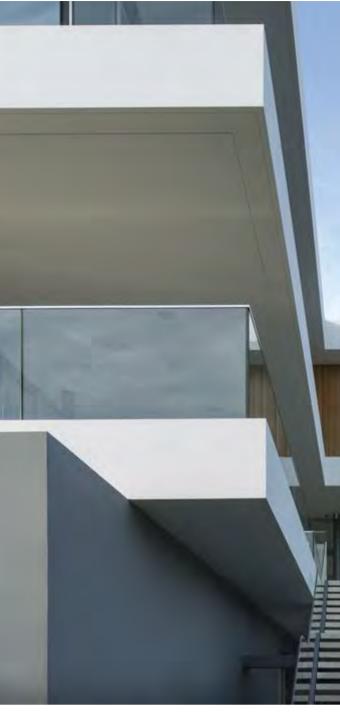

LEGEND EXISTING WALLS RETAINED EXISTING WALLS RETAINED PROPOSED ADDITIONS (COLOURED) EXISTING TREE RETAINED J EXISTING TREE RETAINED PROPOSED NEW TREE

DP DOWNPIPE EXAL EXISTING RL (TO AHD) FFL FINISHED FLOOR LEVEL (TO AHD) LA LANDSCAPING, REFER LANDSCAPE ARCH DETAILS ME METAL ROOF CLADDING P PAINT FINISH R CEMENT RENDER RWH RAINWATER OTLET RL REDUCED LEVEL (TO AHD) ST EXISTING STONE CLAD WALL TD TRENCH DRAIN TIM VERTICAL TIMBER LOOK SCREEN (PRINTED ALUMINIUM)

PROJECT: ALTS & ADDS TO AN EXISTING N PLACE OF PUBLIC WORSHIP CNR BLAKE & NAPIER ST DOVER **DRAWING NO:** REV: HEIGHTS NSW 2030 DRAWING:

PHOTOMONTAGE 02 (A)

**PROJECT NO:** 14-018 DRAWN BY: MHNDU TO SCALE: @A1