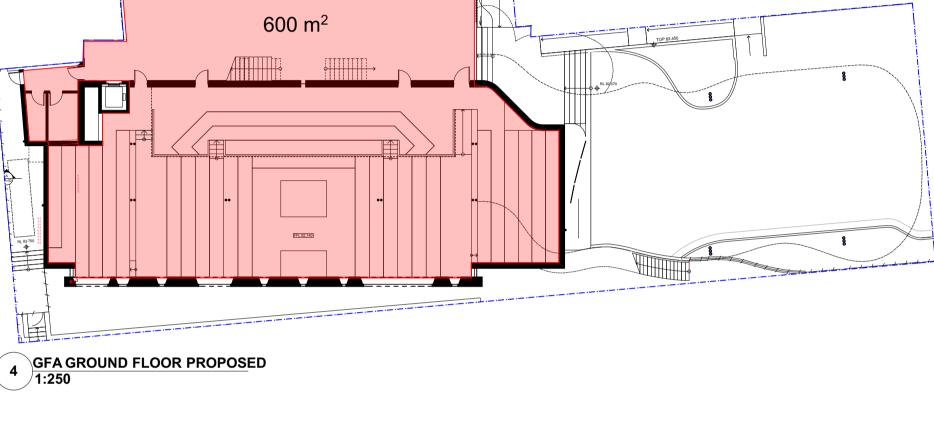

## **CONTROLS SUMMARY** SITE AREA: 1245 GFA: FSR: LANDSCAPE (DEEPSOIL

DP DOWNPIPE EXRL EXISTING RL (TO AHD) FFL FINISHED FLOOR LEVEL (TO AHD) LA LANDSCAPING, REFER LANDSCAPE ARCH DETAILS ME METAL ROOF CLADDING P PAINT FINISH R CEMENT RENDER RWW RAINWATER HEAD RWW RAINWATER OUTLET RL REDUCED LEVEL (TO AHD) ST EXISTING STONE CLAD WALL TD TRENCH DRAIN TIM VERTICAL TIMBER LOOK SCREEN (PRINTED ALUMINIUM)

ABBREVIATIONS

| 45m <sup>2</sup> | CONTROLS          | EXISTING           | PROPOSED           |
|------------------|-------------------|--------------------|--------------------|
|                  | 623m <sup>2</sup> | 736m <sup>2</sup>  | 1560m <sup>2</sup> |
|                  | 0.5 : 1           | 0.6 : 1            | 1.25 : 1           |
| IL)              | N/A               | 154 m <sup>2</sup> | 116 m <sup>2</sup> |