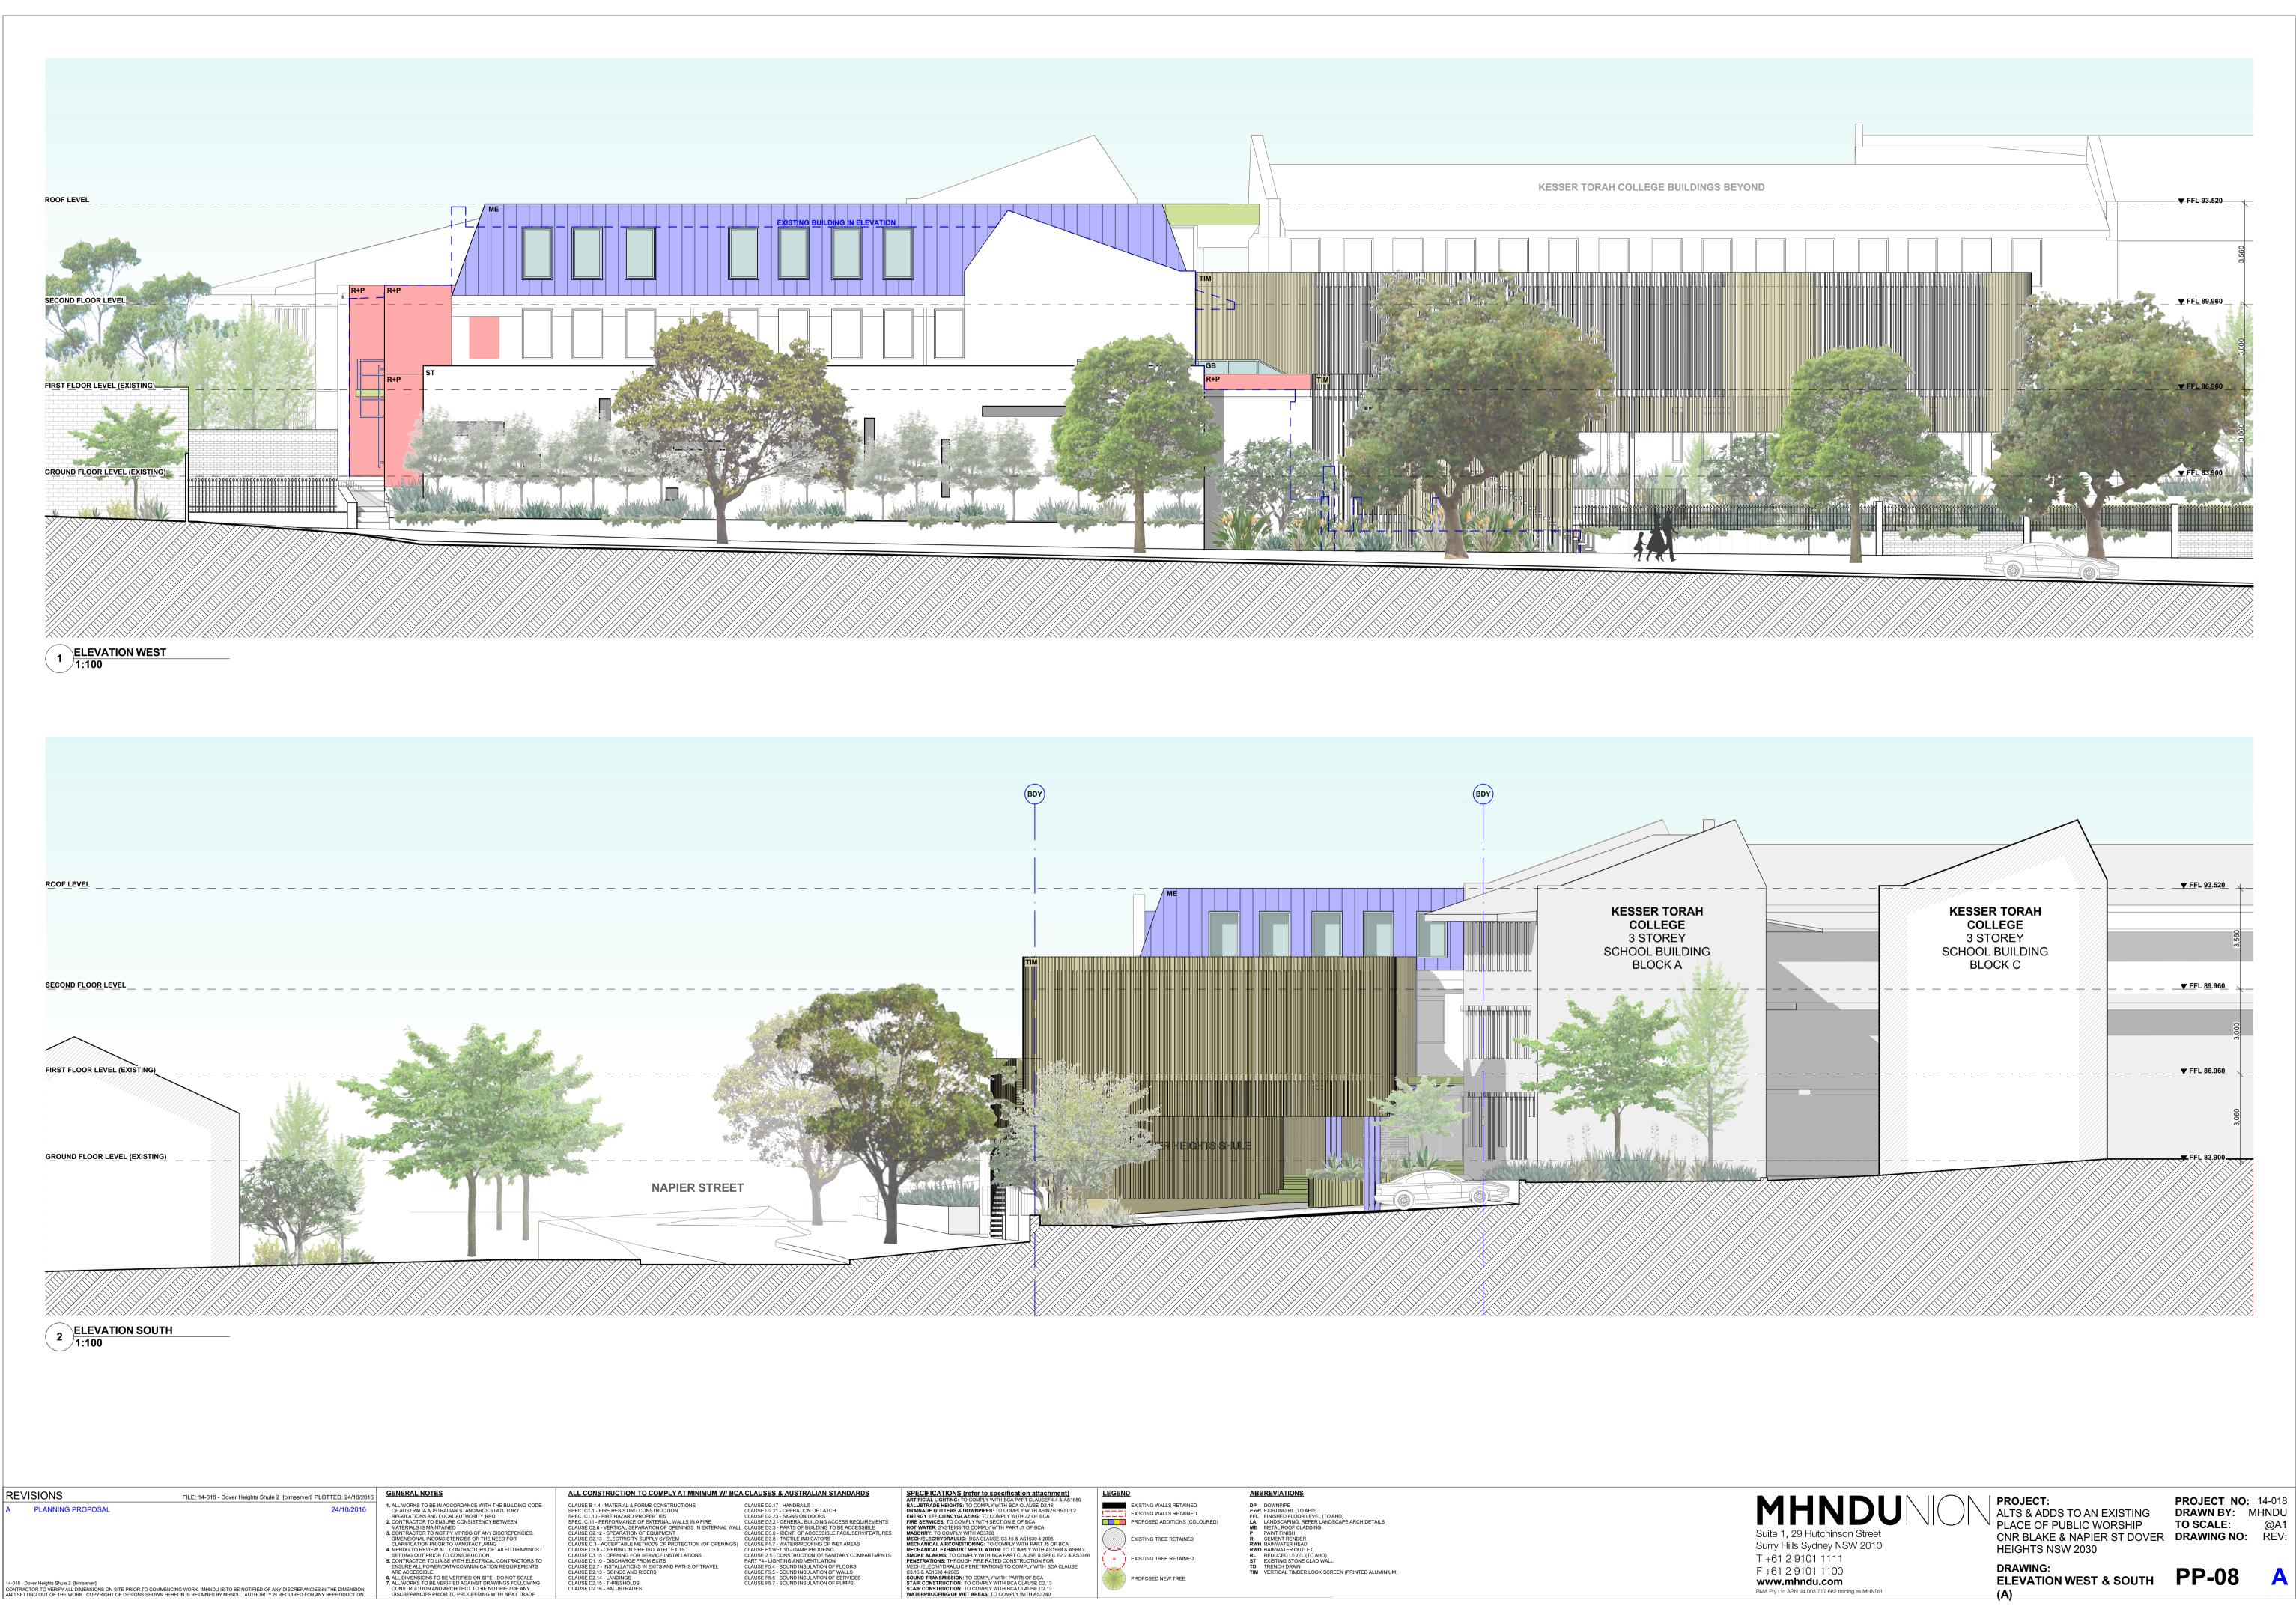

VEHICULAR ACCESS

**VIEWS / OUTLOOK** 

PROPOSED BUILDING FOOTPRIN

Α

PLANNING PROPOSAL

| REVISIONS | FILE: 14-018 - Dover Heights Shule 2 [bimserver] PLOTTED: 24/10/2016                                                                                                             | GENERAL NOTES                                                                                                                                                                                                                                                                                                                                                                                                                                                                                                                                                                                                                                                                                                                                                                                                | ALL CONSTRUCTION TO COMPLY AT MINIMUM W/ BC                                                                                                                                                                                                                                                                                                                                                                                                                                                                                                                                                                                                                                                                                                                           | A CLAUSES & AUSTRALIAN STANDARD                                                    |
|-----------|----------------------------------------------------------------------------------------------------------------------------------------------------------------------------------|--------------------------------------------------------------------------------------------------------------------------------------------------------------------------------------------------------------------------------------------------------------------------------------------------------------------------------------------------------------------------------------------------------------------------------------------------------------------------------------------------------------------------------------------------------------------------------------------------------------------------------------------------------------------------------------------------------------------------------------------------------------------------------------------------------------|-----------------------------------------------------------------------------------------------------------------------------------------------------------------------------------------------------------------------------------------------------------------------------------------------------------------------------------------------------------------------------------------------------------------------------------------------------------------------------------------------------------------------------------------------------------------------------------------------------------------------------------------------------------------------------------------------------------------------------------------------------------------------|------------------------------------------------------------------------------------|
|           | 24/10/2016<br>D COMMENCING WORK, MHNDU IS TO BE NOTIFIED OF ANY DISCREPANCIES IN THE DIMENSION<br>SHOWN HEREON IS RETAINED BY MHNDU, AUTHORITY IS REQUIRED FOR ANY REPRODUCTION. | 1. ALL WORKS TO BE IN ACCORDANCE WITH THE BUILDING CODE<br>OF AUSTRALIA AUSTRALIAN STANDARDS STATUTORY<br>REGULATIONS AND LOCAL AUTHORITY REO. 2. CONTRACTOR TO ENSURE CONSISTENCY BETWEEN<br>MATERIALS IS MAINTAINED 3. CONTRACTOR TO NOTIFY MPRDG OF ANY DISCREPENCIES,<br>DIMENSIONAL INCONSISTENCIES OR THE NEED FOR<br>CLARIFICATION PRIOR TO MANUFACTURING 4. MPRDG TO REVIEW ALL CONTRACTORS DETAILED DRAWINGS /<br>SETTING OUT PRIOR TO MANUFACTURING 5. CONTRACTOR TO LIAISE WITH ELECTRICAL CONTRACTORS TO<br>ENSURE ALL POWER/DATA/COMMUNICATION REQUIREMENTS<br>ARE ACCESSIBLE. 6. ALL DIMENSIONS TO BE VERIFIED ON SITE - DO NOT SCALE 7. ALL WORKS TO BE VERIFIED ON SITE - DO LOWING<br>CONSTRUCTION AND ARCHITECT TO BE NOTIFIED OF ANY<br>DISCREPANCIES PRIOR TO PROCEEDING WITH NEXT TRADE | CLAUSE B 1.4 - MATERIAL & FORMS CONSTRUCTIONS<br>SPEC. C1.1 - FIRE RESISTING CONSTRUCTION<br>SPEC. C1.1 - FIRE HAZARD PROPERTIES<br>SPEC. C.1.1 - PERFORMANCE OF EXTERNAL WALLS IN A FIRE<br>CLAUSE C2.6 - VERTICAL SEPARATION OF PONINGS IN EXTERNAL WAI<br>CLAUSE C2.6 - VERTICAL SEPARATION OF PONINGS IN EXTERNAL WAI<br>CLAUSE C2.1 - SPEARATION OF EQUIPMENT<br>CLAUSE C2.1 - ELECTRICITY SUPPLY SYSYEM<br>CLAUSE C3 ACCEPTABLE METHODS OF PROTECTION (OF OPENINGS)<br>CLAUSE C3.1 - OPENING IN FIRE ISOLATED EXITS<br>CLAUSE C3.15 - OPENING FOR SERVICE INSTALLATIONS<br>CLAUSE D2.7 - INSTALLATIONS IN EXITS AND PATHS OF TRAVEL<br>CLAUSE D2.1 - GOINGS AND RISERS<br>CLAUSE D2.15 - THRESHOLDS<br>CLAUSE D2.16 - TANEESHOLDS<br>CLAUSE D2.16 - BALUSTRADES | CLAUSE D3.6 - IDENT. OF ACCESSIBLE FACIL/SERV/<br>CLAUSE D3.8 - TACTILE INDICATORS |

## **CONTROLS SUMMARY** SITE AREA: 1245 GFA: FSR: LANDSCAPE (DEEPSOIL

DP DOWNPIPE EXRL EXISTING RL (TO AHD) FFL FINISHED FLOOR LEVEL (TO AHD) LA LANDSCAPING, REFER LANDSCAPE ARCH DETAILS ME METAL ROOF CLADDING P PAINT FINISH R CEMENT RENDER RWW RAINWATER HEAD RWW RAINWATER OUTLET RL REDUCED LEVEL (TO AHD) ST EXISTING STONE CLAD WALL TD TRENCH DRAIN TIM VERTICAL TIMBER LOOK SCREEN (PRINTED ALUMINIUM)

ABBREVIATIONS

| 45m <sup>2</sup> | CONTROLS          | EXISTING           | PROPOSED           |
|------------------|-------------------|--------------------|--------------------|
|                  | 623m <sup>2</sup> | 736m <sup>2</sup>  | 1560m <sup>2</sup> |
|                  | 0.5 : 1           | 0.6 : 1            | 1.25 : 1           |
| IL)              | N/A               | 154 m <sup>2</sup> | 116 m <sup>2</sup> |

LEGEND EXISTING WALLS RETAINED EXISTING WALLS RETAINED PROPOSED ADDITIONS (COLOURED) EXISTING TREE RETAINED J EXISTING TREE RETAINED PROPOSED NEW TREE

DP DOWNPIPE EXAL EXISTING RL (TO AHD) FFL FINISHED FLOOR LEVEL (TO AHD) LA LANDSCAPING, REFER LANDSCAPE ARCH DETAILS ME METAL ROOF CLADDING P PAINT FINISH R CEMENT RENDER RWH RAINWATER OTLET RL REDUCED LEVEL (TO AHD) ST EXISTING STONE CLAD WALL TD TRENCH DRAIN TIM VERTICAL TIMBER LOOK SCREEN (PRINTED ALUMINIUM)