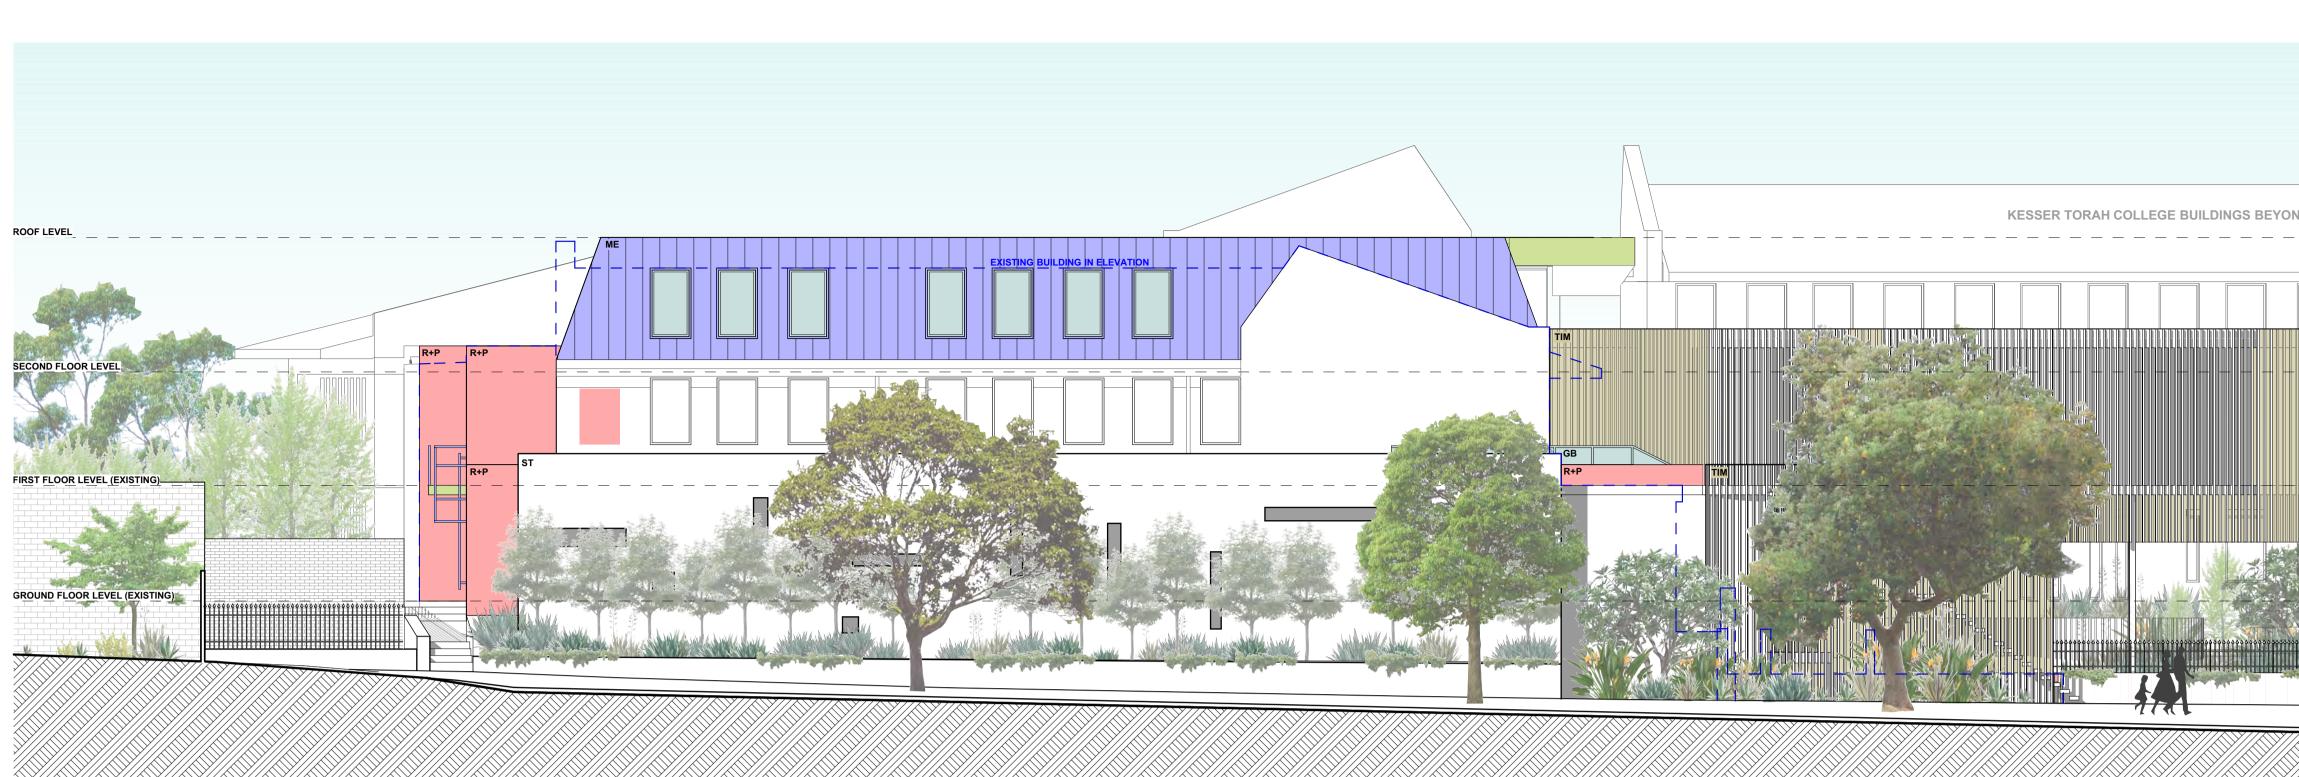

## **CONTROLS SUMMARY** SITE AREA: 1245 GFA: FSR: LANDSCAPE (DEEPSOIL

DP DOWNPIPE EXRL EXISTING RL (TO AHD) FFL FINISHED FLOOR LEVEL (TO AHD) LA LANDSCAPING, REFER LANDSCAPE ARCH DETAILS ME METAL ROOF CLADDING P PAINT FINISH R CEMENT RENDER RWW RAINWATER HEAD RWW RAINWATER OUTLET RL REDUCED LEVEL (TO AHD) ST EXISTING STONE CLAD WALL TD TRENCH DRAIN TIM VERTICAL TIMBER LOOK SCREEN (PRINTED ALUMINIUM)

ABBREVIATIONS

| 45m <sup>2</sup> | CONTROLS          | EXISTING           | PROPOSED           |
|------------------|-------------------|--------------------|--------------------|
|                  | 623m <sup>2</sup> | 736m <sup>2</sup>  | 1560m <sup>2</sup> |
|                  | 0.5 : 1           | 0.6 : 1            | 1.25 : 1           |
| IL)              | N/A               | 154 m <sup>2</sup> | 116 m <sup>2</sup> |

LEGEND EXISTING WALLS RETAINED EXISTING WALLS RETAINED PROPOSED ADDITIONS (COLOURED) EXISTING TREE RETAINED J EXISTING TREE RETAINED PROPOSED NEW TREE

DP DOWNPIPE EXAL EXISTING RL (TO AHD) FFL FINISHED FLOOR LEVEL (TO AHD) LA LANDSCAPING, REFER LANDSCAPE ARCH DETAILS ME METAL ROOF CLADDING P PAINT FINISH R CEMENT RENDER RWH RAINWATER OTLET RL REDUCED LEVEL (TO AHD) ST EXISTING STONE CLAD WALL TD TRENCH DRAIN TIM VERTICAL TIMBER LOOK SCREEN (PRINTED ALUMINIUM)