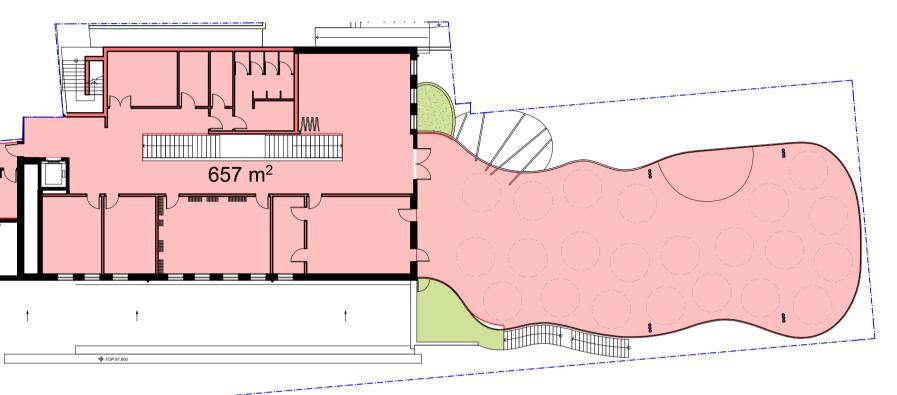

5 GFA FIRST FLOOR PROPOSED 1:250

8 LANDSCAPING (DEEP SOIL) PROPOSED 1:250

9 LANDSCAPING UNCOVERED PERMEABLE PAVING PROPOSED /1:250