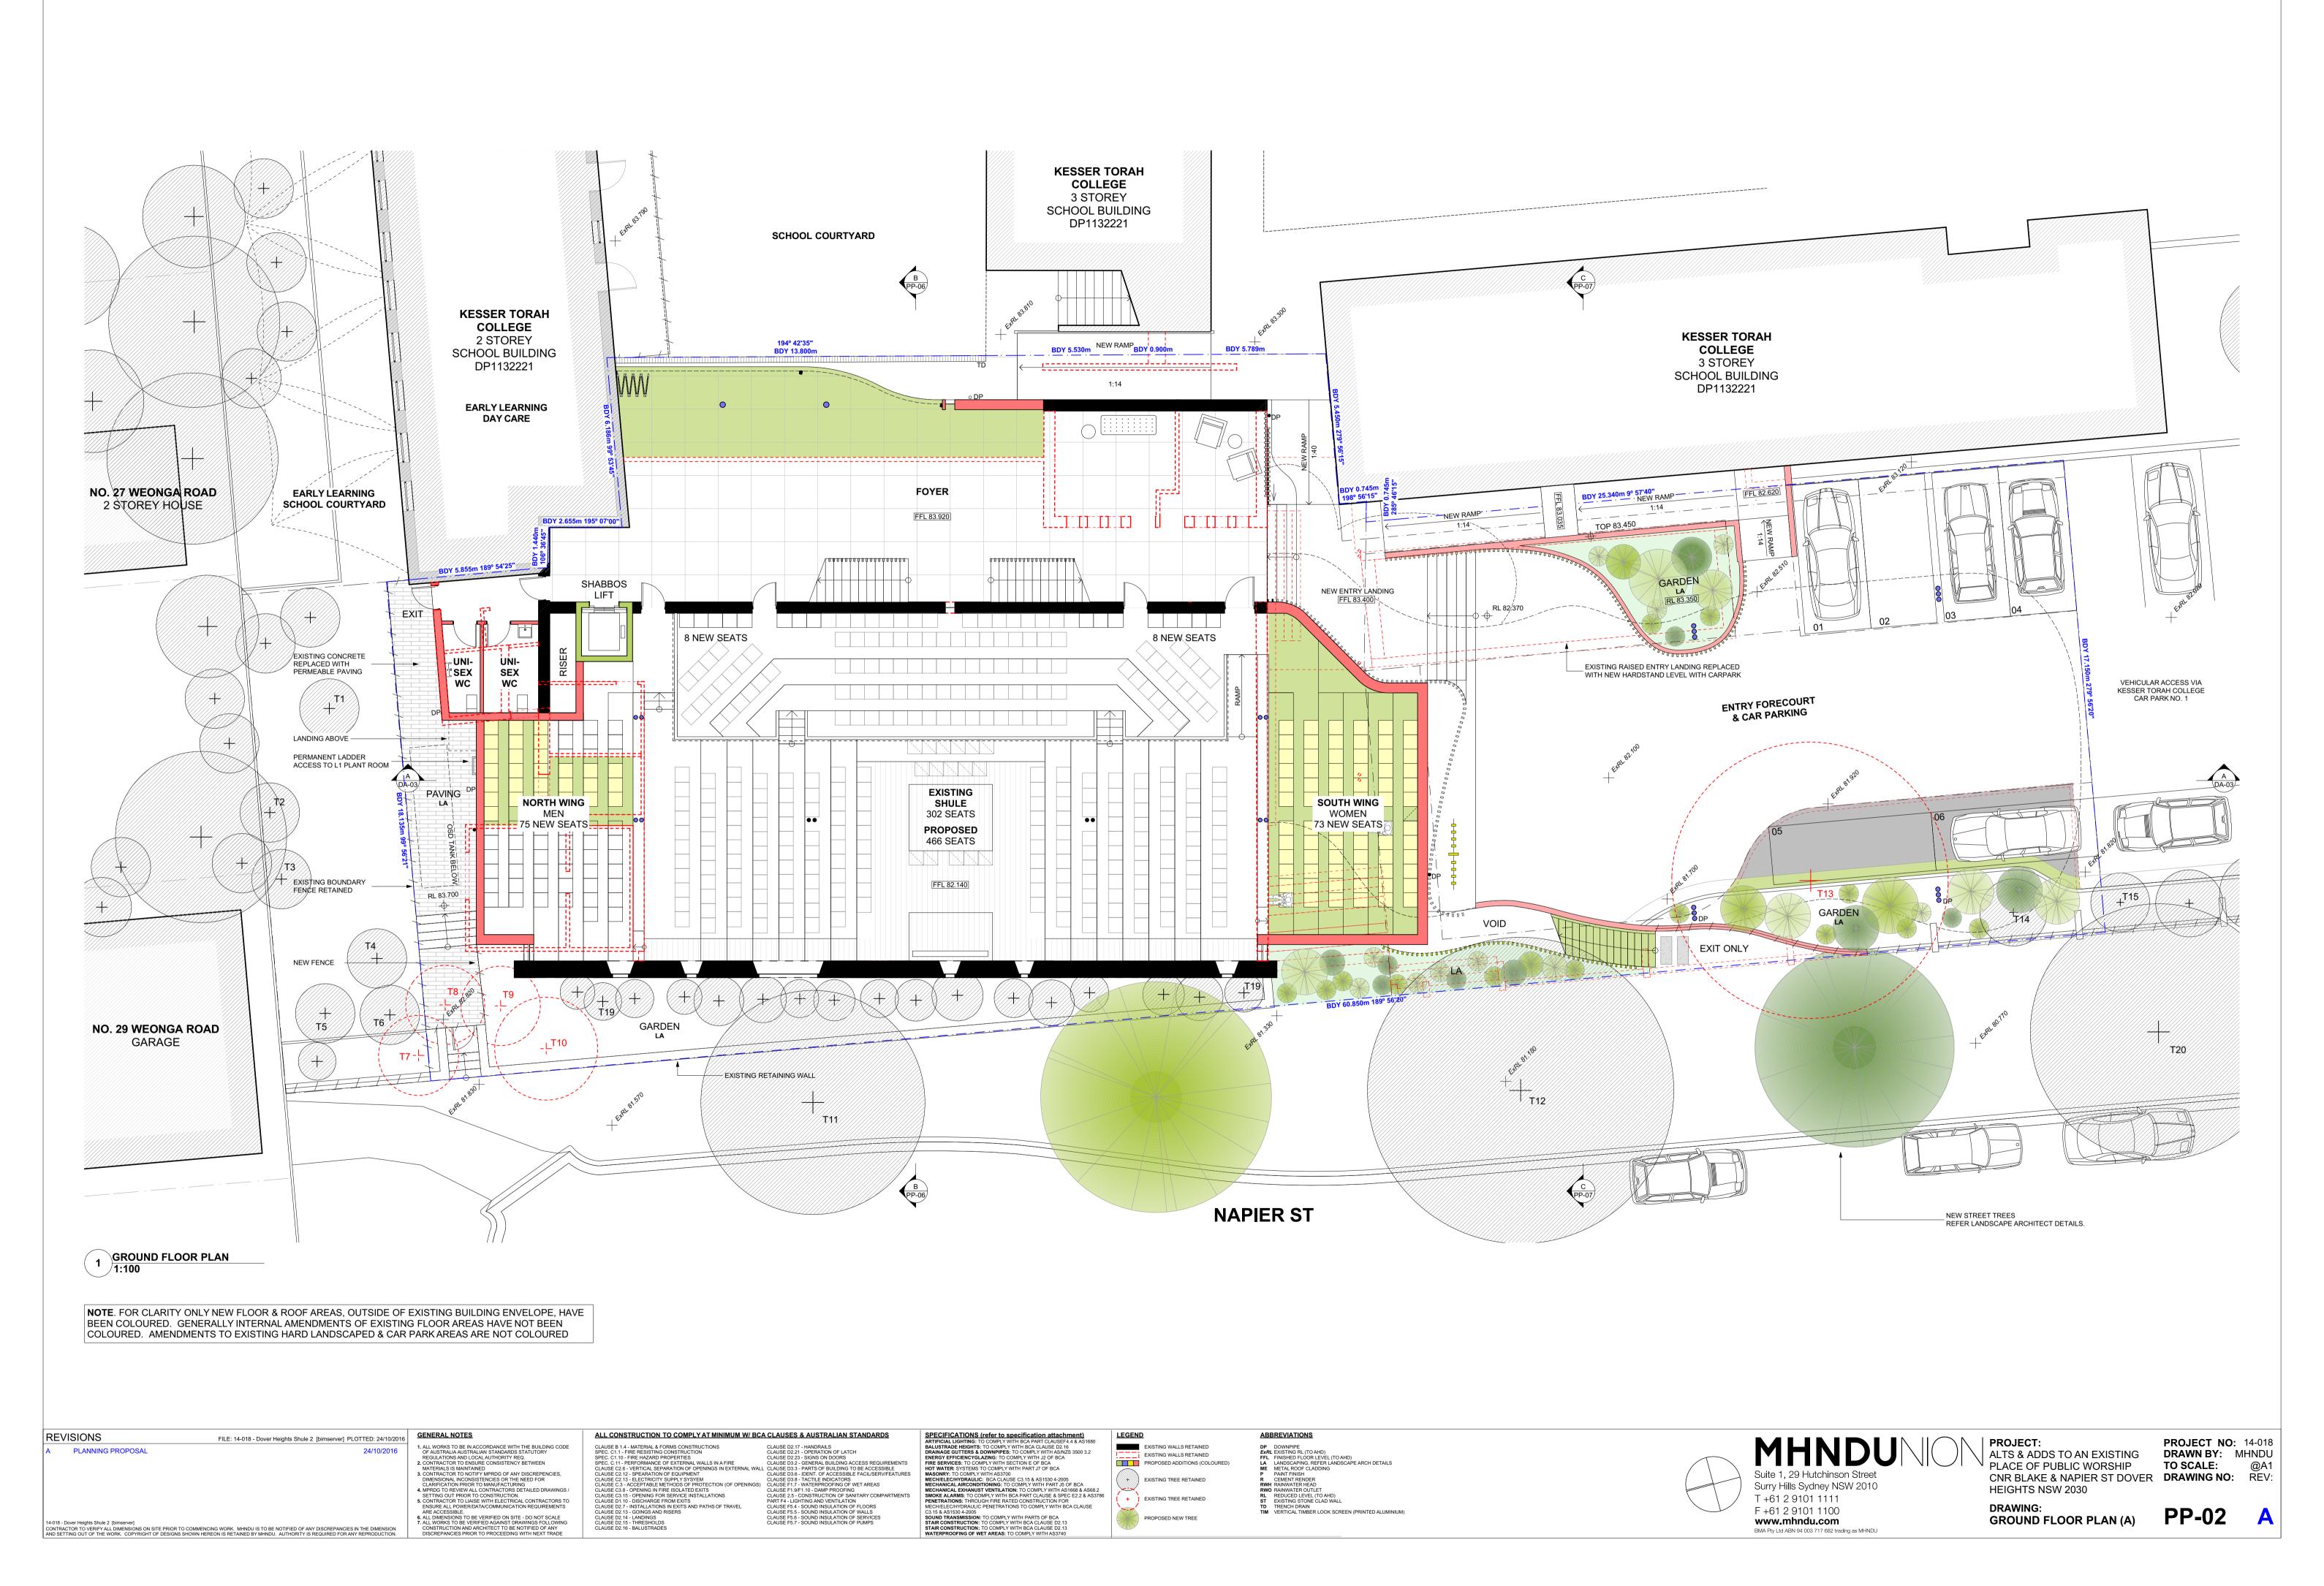

KEY

( + )

(+)

֯÷

 $- \rightarrow$ 

 $\langle |$ 

---- SITE BOUNDARY

EXISTING BUILDINGS

LINE OF EXISTING BUILDING FOOTPRINT

EXISTING TREES

NEW TREE

SUN PATH

WINDOWS

TREES TO BE REMOVED

ADJOINING BUILDING

PEDESTRIAN ACCESS

VEHICULAR ACCESS

**VIEWS / OUTLOOK** 

PROPOSED BUILDING FOOTPRIN

Α

PLANNING PROPOSAL

| REVISIONS | FILE: 14-018 - Dover Heights Shule 2 [bimserver] PLOTTED: 24/10/2016                                                                                                             | GENERAL NOTES                                                                                                                                                                                                                                                                                                                                                                                                                                                                                                                                                                                                                                                                                                                                                                                                | ALL CONSTRUCTION TO COMPLY AT MINIMUM W/ BC                                                                                                                                                                                                                                                                                                                                                                                                                                                                                                                                                                                                                                                                                                                           | A CLAUSES & AUSTRALIAN STANDARD                                                    |
|-----------|----------------------------------------------------------------------------------------------------------------------------------------------------------------------------------|--------------------------------------------------------------------------------------------------------------------------------------------------------------------------------------------------------------------------------------------------------------------------------------------------------------------------------------------------------------------------------------------------------------------------------------------------------------------------------------------------------------------------------------------------------------------------------------------------------------------------------------------------------------------------------------------------------------------------------------------------------------------------------------------------------------|-----------------------------------------------------------------------------------------------------------------------------------------------------------------------------------------------------------------------------------------------------------------------------------------------------------------------------------------------------------------------------------------------------------------------------------------------------------------------------------------------------------------------------------------------------------------------------------------------------------------------------------------------------------------------------------------------------------------------------------------------------------------------|------------------------------------------------------------------------------------|
|           | 24/10/2016<br>D COMMENCING WORK, MHNDU IS TO BE NOTIFIED OF ANY DISCREPANCIES IN THE DIMENSION<br>SHOWN HEREON IS RETAINED BY MHNDU, AUTHORITY IS REQUIRED FOR ANY REPRODUCTION. | 1. ALL WORKS TO BE IN ACCORDANCE WITH THE BUILDING CODE<br>OF AUSTRALIA AUSTRALIAN STANDARDS STATUTORY<br>REGULATIONS AND LOCAL AUTHORITY REO. 2. CONTRACTOR TO ENSURE CONSISTENCY BETWEEN<br>MATERIALS IS MAINTAINED 3. CONTRACTOR TO NOTIFY MPRDG OF ANY DISCREPENCIES,<br>DIMENSIONAL INCONSISTENCIES OR THE NEED FOR<br>CLARIFICATION PRIOR TO MANUFACTURING 4. MPRDG TO REVIEW ALL CONTRACTORS DETAILED DRAWINGS /<br>SETTING OUT PRIOR TO MANUFACTURING 5. CONTRACTOR TO LIAISE WITH ELECTRICAL CONTRACTORS TO<br>ENSURE ALL POWER/DATA/COMMUNICATION REQUIREMENTS<br>ARE ACCESSIBLE. 6. ALL DIMENSIONS TO BE VERIFIED ON SITE - DO NOT SCALE 7. ALL WORKS TO BE VERIFIED ON SITE - DO LOWING<br>CONSTRUCTION AND ARCHITECT TO BE NOTIFIED OF ANY<br>DISCREPANCIES PRIOR TO PROCEEDING WITH NEXT TRADE | CLAUSE B 1.4 - MATERIAL & FORMS CONSTRUCTIONS<br>SPEC. C1.1 - FIRE RESISTING CONSTRUCTION<br>SPEC. C1.1 - FIRE HAZARD PROPERTIES<br>SPEC. C.1.1 - PERFORMANCE OF EXTERNAL WALLS IN A FIRE<br>CLAUSE C2.6 - VERTICAL SEPARATION OF PONINGS IN EXTERNAL WAI<br>CLAUSE C2.6 - VERTICAL SEPARATION OF PONINGS IN EXTERNAL WAI<br>CLAUSE C2.1 - SPEARATION OF EQUIPMENT<br>CLAUSE C2.1 - ELECTRICITY SUPPLY SYSYEM<br>CLAUSE C3 ACCEPTABLE METHODS OF PROTECTION (OF OPENINGS)<br>CLAUSE C3.1 - OPENING IN FIRE ISOLATED EXITS<br>CLAUSE C3.15 - OPENING FOR SERVICE INSTALLATIONS<br>CLAUSE D2.7 - INSTALLATIONS IN EXITS AND PATHS OF TRAVEL<br>CLAUSE D2.1 - GOINGS AND RISERS<br>CLAUSE D2.15 - THRESHOLDS<br>CLAUSE D2.16 - TANEESHOLDS<br>CLAUSE D2.16 - BALUSTRADES | CLAUSE D3.6 - IDENT. OF ACCESSIBLE FACIL/SERV/<br>CLAUSE D3.8 - TACTILE INDICATORS |

## **CONTROLS SUMMARY** SITE AREA: 1245 GFA: FSR: LANDSCAPE (DEEPSOIL

DP DOWNPIPE EXRL EXISTING RL (TO AHD) FFL FINISHED FLOOR LEVEL (TO AHD) LA LANDSCAPING, REFER LANDSCAPE ARCH DETAILS ME METAL ROOF CLADDING P PAINT FINISH R CEMENT RENDER RWW RAINWATER HEAD RWW RAINWATER OUTLET RL REDUCED LEVEL (TO AHD) ST EXISTING STONE CLAD WALL TD TRENCH DRAIN TIM VERTICAL TIMBER LOOK SCREEN (PRINTED ALUMINIUM)

ABBREVIATIONS

| 45m <sup>2</sup> | CONTROLS          | EXISTING           | PROPOSED           |
|------------------|-------------------|--------------------|--------------------|
|                  | 623m <sup>2</sup> | 736m <sup>2</sup>  | 1560m <sup>2</sup> |
|                  | 0.5 : 1           | 0.6 : 1            | 1.25 : 1           |
| IL)              | N/A               | 154 m <sup>2</sup> | 116 m <sup>2</sup> |