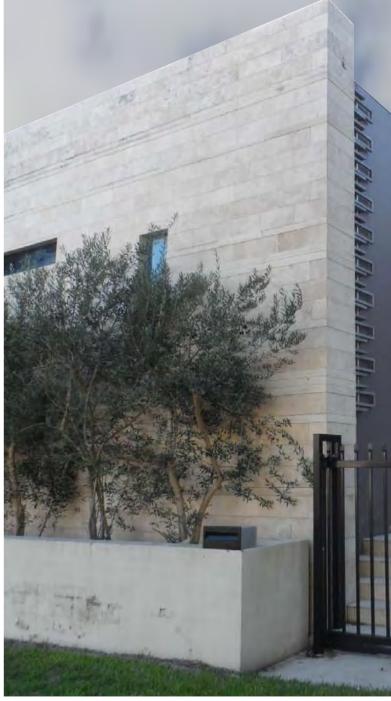

1 SOUTH - WEST VIEW, EXISTING

14-018 - Dover Heights Shule 2 [bimserver] CONTRACTOR TO VERIFY ALL DIMENSIONS ON SITE PRIOR TO COMMENCING WORK. MHNDU IS TO BE NOTIFIED OF ANY DISCREPANCIES IN THE DIMENSION AND SETTING OUT OF THE WORK. COPYRIGHT OF DESIGNS SHOWN HEREON IS RETAINED BY MHNDU. AUTHORITY IS REQUIRED FOR ANY REPRODUCTION.

LEGEND

PROJECT: ALTS & ADDS TO AN EXISTING N PLACE OF PUBLIC WORSHIP CNR BLAKE & NAPIER ST DOVER **DRAWING NO:** REV: HEIGHTS NSW 2030 DRAWING:

PHOTOMONTAGE 01 (A)

**PROJECT NO:** 14-018 DRAWN BY: MHNDU TO SCALE: @A1