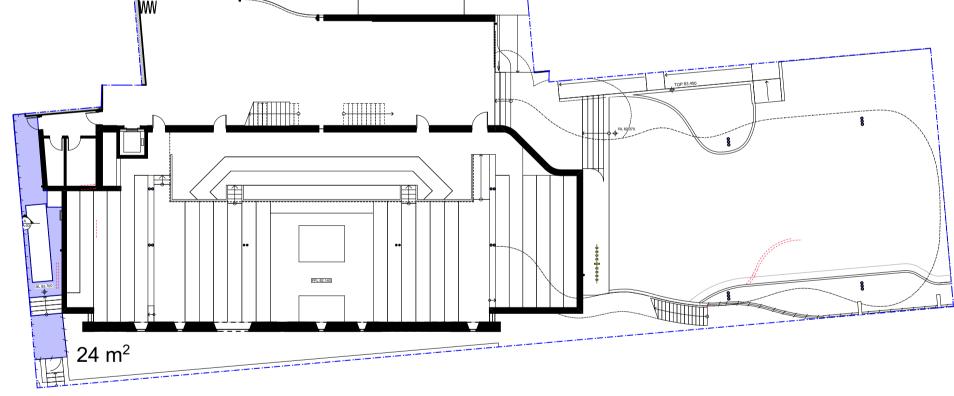

5 GFA FIRST FLOOR PROPOSED 1:250

8 LANDSCAPING (DEEP SOIL) PROPOSED 1:250

9 LANDSCAPING UNCOVERED PERMEABLE PAVING PROPOSED /1:250