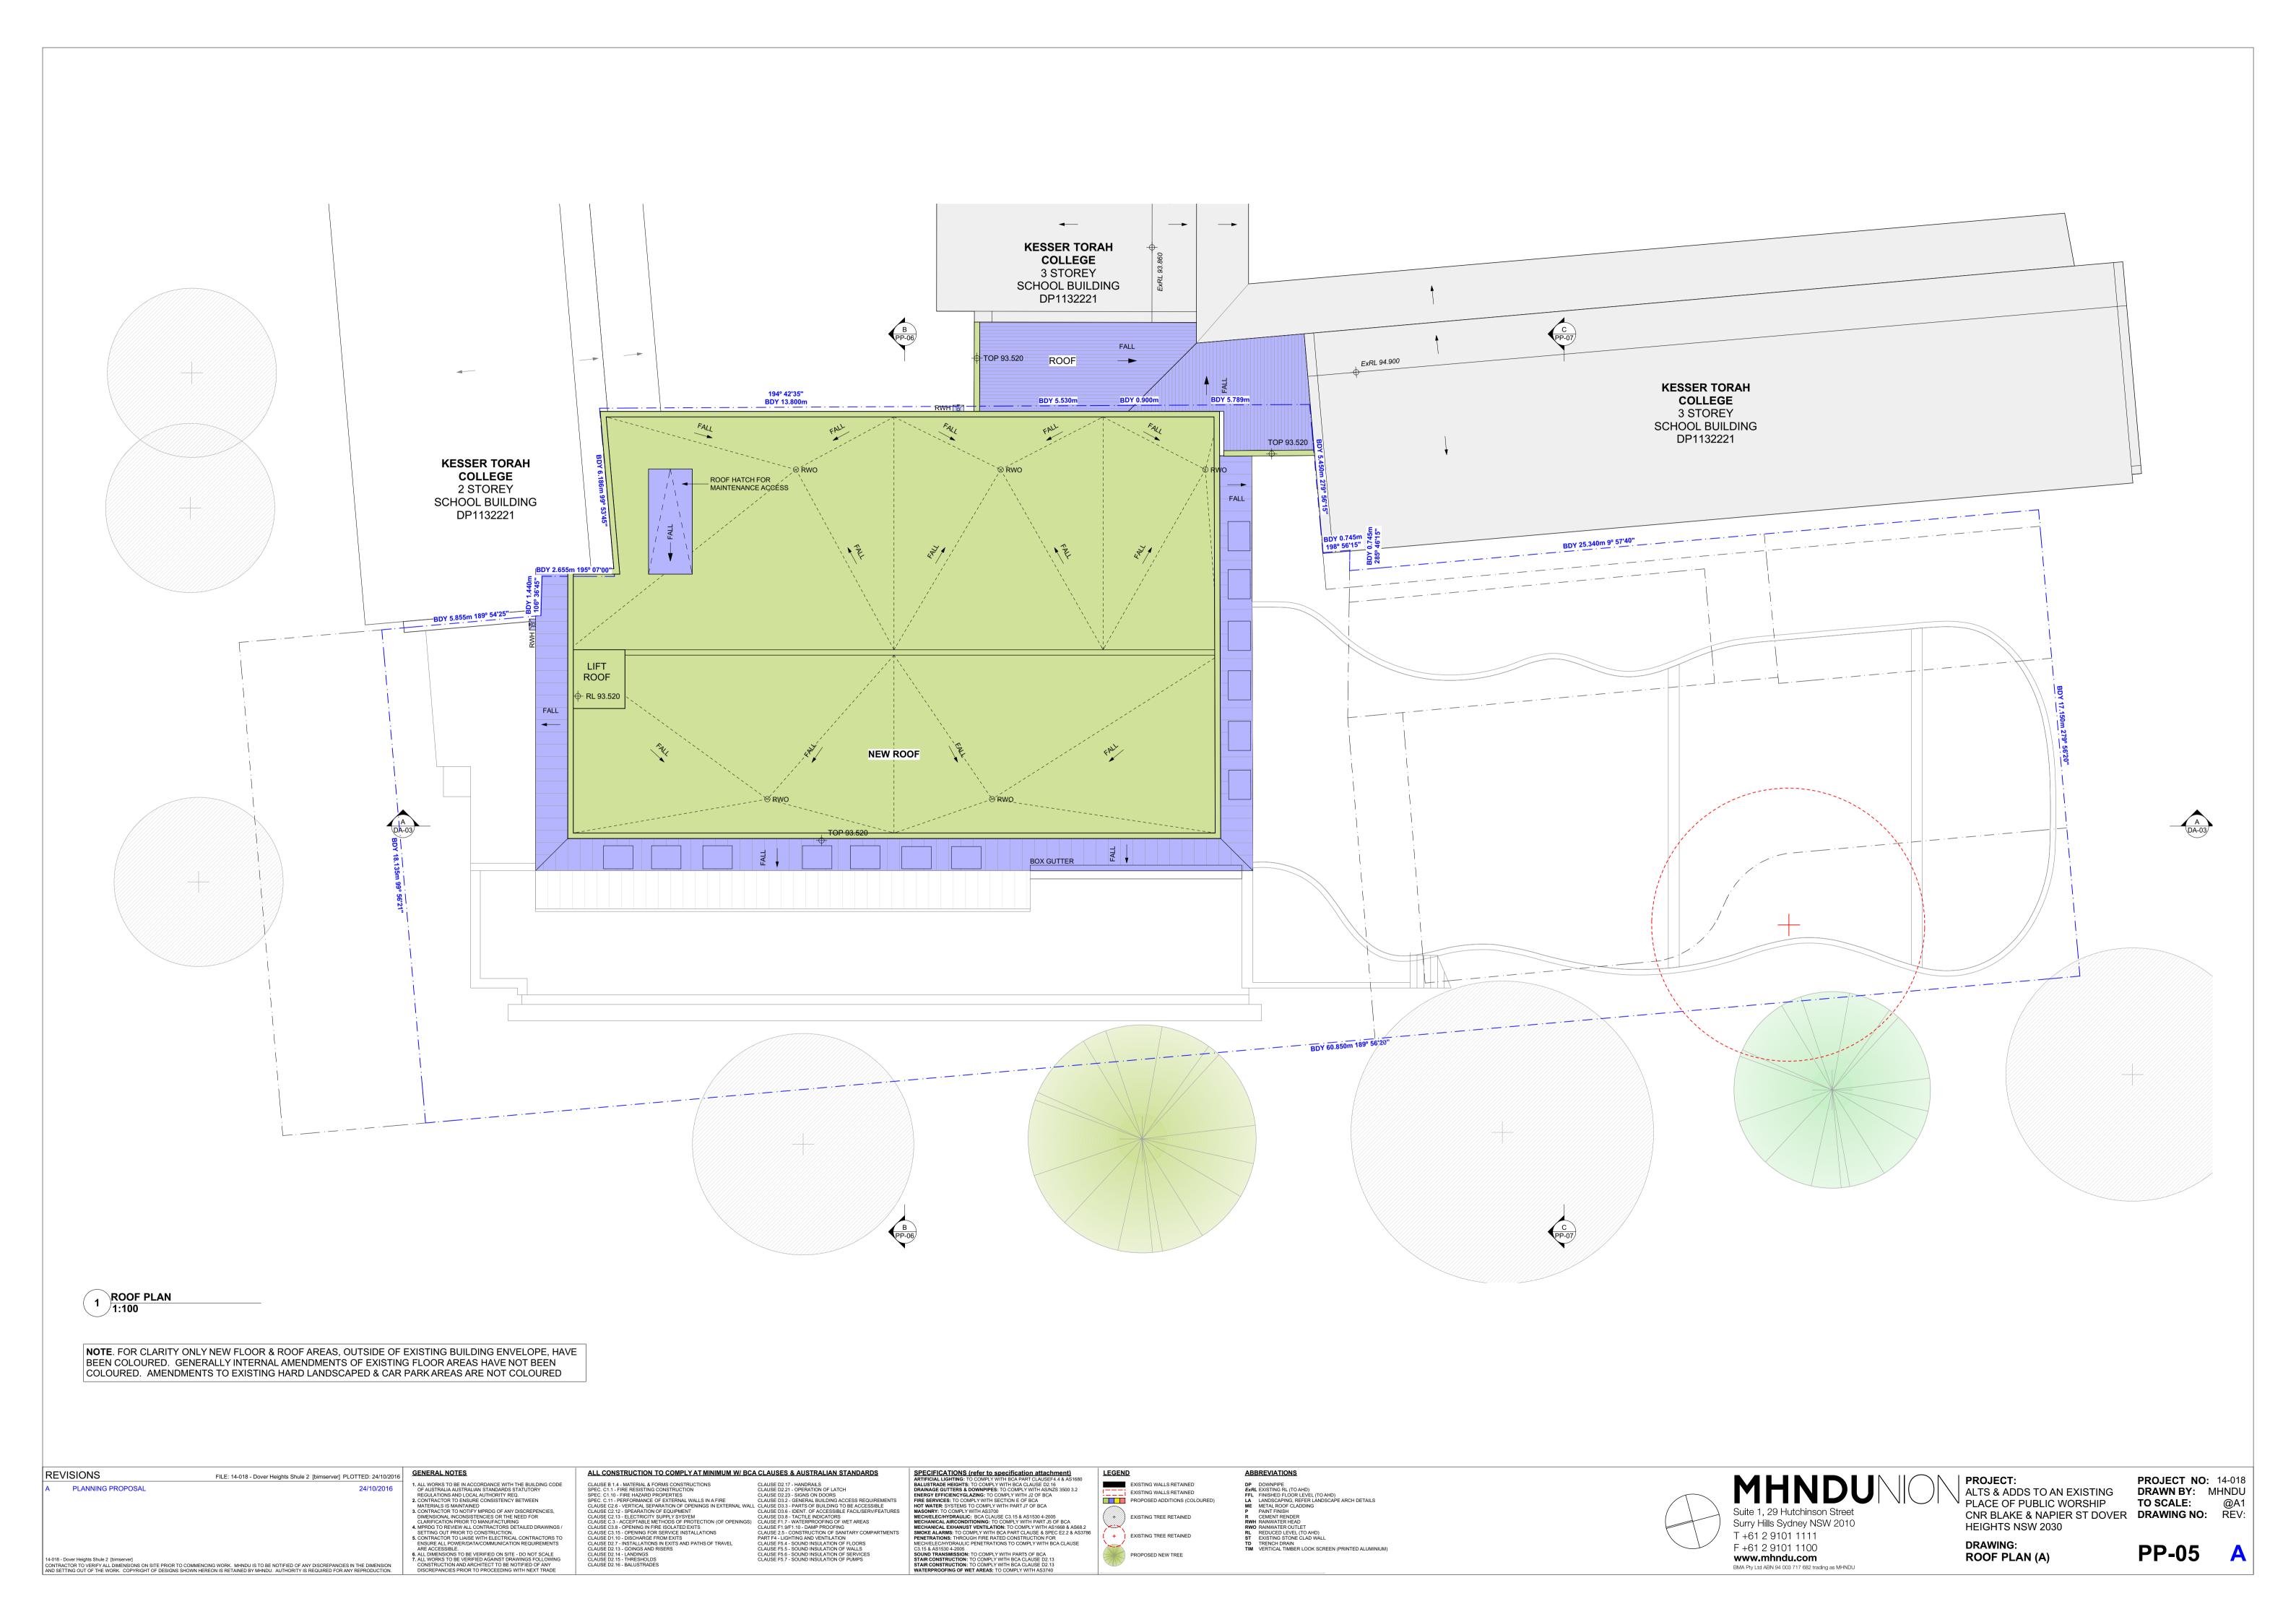

KEY

( + )

(+)

֯÷

 $- \rightarrow$ 

 $\langle |$ 

---- SITE BOUNDARY

EXISTING BUILDINGS

LINE OF EXISTING BUILDING FOOTPRINT

EXISTING TREES

NEW TREE

SUN PATH

WINDOWS

TREES TO BE REMOVED

ADJOINING BUILDING

PEDESTRIAN ACCESS

VEHICULAR ACCESS

**VIEWS / OUTLOOK** 

PROPOSED BUILDING FOOTPRIN

Α

PLANNING PROPOSAL

| REVISIONS | FILE: 14-018 - Dover Heights Shule 2 [bimserver] PLOTTED: 24/10/2016                                                                                                             | GENERAL NOTES                                                                                                                                                                                                                                                                                                                                                                                                                                                                                                                                                                                                                                                                                                                                                                                                | ALL CONSTRUCTION TO COMPLY AT MINIMUM W/ BC                                                                                                                                                                                                                                                                                                                                                                                                                                                                                                                                                                                                                                                                                                                           | A CLAUSES & AUSTRALIAN STANDARD                                                    |
|-----------|----------------------------------------------------------------------------------------------------------------------------------------------------------------------------------|--------------------------------------------------------------------------------------------------------------------------------------------------------------------------------------------------------------------------------------------------------------------------------------------------------------------------------------------------------------------------------------------------------------------------------------------------------------------------------------------------------------------------------------------------------------------------------------------------------------------------------------------------------------------------------------------------------------------------------------------------------------------------------------------------------------|-----------------------------------------------------------------------------------------------------------------------------------------------------------------------------------------------------------------------------------------------------------------------------------------------------------------------------------------------------------------------------------------------------------------------------------------------------------------------------------------------------------------------------------------------------------------------------------------------------------------------------------------------------------------------------------------------------------------------------------------------------------------------|------------------------------------------------------------------------------------|
|           | 24/10/2016<br>D COMMENCING WORK, MHNDU IS TO BE NOTIFIED OF ANY DISCREPANCIES IN THE DIMENSION<br>SHOWN HEREON IS RETAINED BY MHNDU, AUTHORITY IS REQUIRED FOR ANY REPRODUCTION. | 1. ALL WORKS TO BE IN ACCORDANCE WITH THE BUILDING CODE<br>OF AUSTRALIA AUSTRALIAN STANDARDS STATUTORY<br>REGULATIONS AND LOCAL AUTHORITY REO. 2. CONTRACTOR TO ENSURE CONSISTENCY BETWEEN<br>MATERIALS IS MAINTAINED 3. CONTRACTOR TO NOTIFY MPRDG OF ANY DISCREPENCIES,<br>DIMENSIONAL INCONSISTENCIES OR THE NEED FOR<br>CLARIFICATION PRIOR TO MANUFACTURING 4. MPRDG TO REVIEW ALL CONTRACTORS DETAILED DRAWINGS /<br>SETTING OUT PRIOR TO MANUFACTURING 5. CONTRACTOR TO LIAISE WITH ELECTRICAL CONTRACTORS TO<br>ENSURE ALL POWER/DATA/COMMUNICATION REQUIREMENTS<br>ARE ACCESSIBLE. 6. ALL DIMENSIONS TO BE VERIFIED ON SITE - DO NOT SCALE 7. ALL WORKS TO BE VERIFIED ON SITE - DO LOWING<br>CONSTRUCTION AND ARCHITECT TO BE NOTIFIED OF ANY<br>DISCREPANCIES PRIOR TO PROCEEDING WITH NEXT TRADE | CLAUSE B 1.4 - MATERIAL & FORMS CONSTRUCTIONS<br>SPEC. C1.1 - FIRE RESISTING CONSTRUCTION<br>SPEC. C1.1 - FIRE HAZARD PROPERTIES<br>SPEC. C.1.1 - PERFORMANCE OF EXTERNAL WALLS IN A FIRE<br>CLAUSE C2.6 - VERTICAL SEPARATION OF PONINGS IN EXTERNAL WAI<br>CLAUSE C2.6 - VERTICAL SEPARATION OF PONINGS IN EXTERNAL WAI<br>CLAUSE C2.1 - SPEARATION OF EQUIPMENT<br>CLAUSE C2.1 - ELECTRICITY SUPPLY SYSYEM<br>CLAUSE C3 ACCEPTABLE METHODS OF PROTECTION (OF OPENINGS)<br>CLAUSE C3.1 - OPENING IN FIRE ISOLATED EXITS<br>CLAUSE C3.15 - OPENING FOR SERVICE INSTALLATIONS<br>CLAUSE D2.7 - INSTALLATIONS IN EXITS AND PATHS OF TRAVEL<br>CLAUSE D2.1 - GOINGS AND RISERS<br>CLAUSE D2.15 - THRESHOLDS<br>CLAUSE D2.16 - TANEESHOLDS<br>CLAUSE D2.16 - BALUSTRADES | CLAUSE D3.6 - IDENT. OF ACCESSIBLE FACIL/SERV/<br>CLAUSE D3.8 - TACTILE INDICATORS |

## **CONTROLS SUMMARY** SITE AREA: 1245 GFA: FSR: LANDSCAPE (DEEPSOIL

DP DOWNPIPE EXRL EXISTING RL (TO AHD) FFL FINISHED FLOOR LEVEL (TO AHD) LA LANDSCAPING, REFER LANDSCAPE ARCH DETAILS ME METAL ROOF CLADDING P PAINT FINISH R CEMENT RENDER RWW RAINWATER HEAD RWW RAINWATER OUTLET RL REDUCED LEVEL (TO AHD) ST EXISTING STONE CLAD WALL TD TRENCH DRAIN TIM VERTICAL TIMBER LOOK SCREEN (PRINTED ALUMINIUM)

ABBREVIATIONS

| 45m <sup>2</sup> | CONTROLS          | EXISTING           | PROPOSED           |
|------------------|-------------------|--------------------|--------------------|
|                  | 623m <sup>2</sup> | 736m <sup>2</sup>  | 1560m <sup>2</sup> |
|                  | 0.5 : 1           | 0.6 : 1            | 1.25 : 1           |
| IL)              | N/A               | 154 m <sup>2</sup> | 116 m <sup>2</sup> |