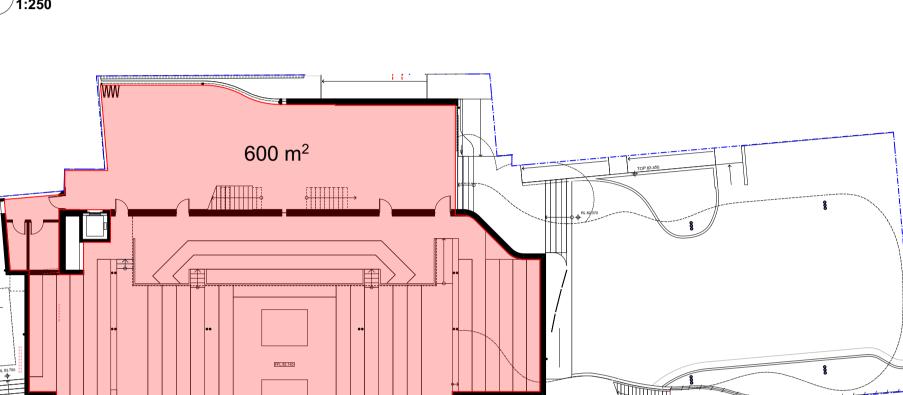

5 GFA FIRST FLOOR PROPOSED 1:250

8 LANDSCAPING (DEEP SOIL) PROPOSED 1:250

9 LANDSCAPING UNCOVERED PERMEABLE PAVING PROPOSED /1:250

## **CONTROLS SUMMARY** SITE AREA: 1245 GFA: FSR: LANDSCAPE (DEEPSOIL

DP DOWNPIPE EXRL EXISTING RL (TO AHD) FFL FINISHED FLOOR LEVEL (TO AHD) LA LANDSCAPING, REFER LANDSCAPE ARCH DETAILS ME METAL ROOF CLADDING P PAINT FINISH R CEMENT RENDER RWW RAINWATER HEAD RWW RAINWATER OUTLET RL REDUCED LEVEL (TO AHD) ST EXISTING STONE CLAD WALL TD TRENCH DRAIN TIM VERTICAL TIMBER LOOK SCREEN (PRINTED ALUMINIUM)

ABBREVIATIONS

| 45m <sup>2</sup> | CONTROLS          | EXISTING           | PROPOSED           |
|------------------|-------------------|--------------------|--------------------|
|                  | 623m <sup>2</sup> | 736m <sup>2</sup>  | 1560m <sup>2</sup> |
|                  | 0.5 : 1           | 0.6 : 1            | 1.25 : 1           |
| IL)              | N/A               | 154 m <sup>2</sup> | 116 m <sup>2</sup> |