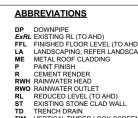

## **CONTROLS SUMMARY** SITE AREA: 1245 GFA: FSR: LANDSCAPE (DEEPSOIL

DP DOWNPIPE EXRL EXISTING RL (TO AHD) FFL FINISHED FLOOR LEVEL (TO AHD) LA LANDSCAPING, REFER LANDSCAPE ARCH DETAILS ME METAL ROOF CLADDING P PAINT FINISH R CEMENT RENDER RWW RAINWATER HEAD RWW RAINWATER OUTLET RL REDUCED LEVEL (TO AHD) ST EXISTING STONE CLAD WALL TD TRENCH DRAIN TIM VERTICAL TIMBER LOOK SCREEN (PRINTED ALUMINIUM)