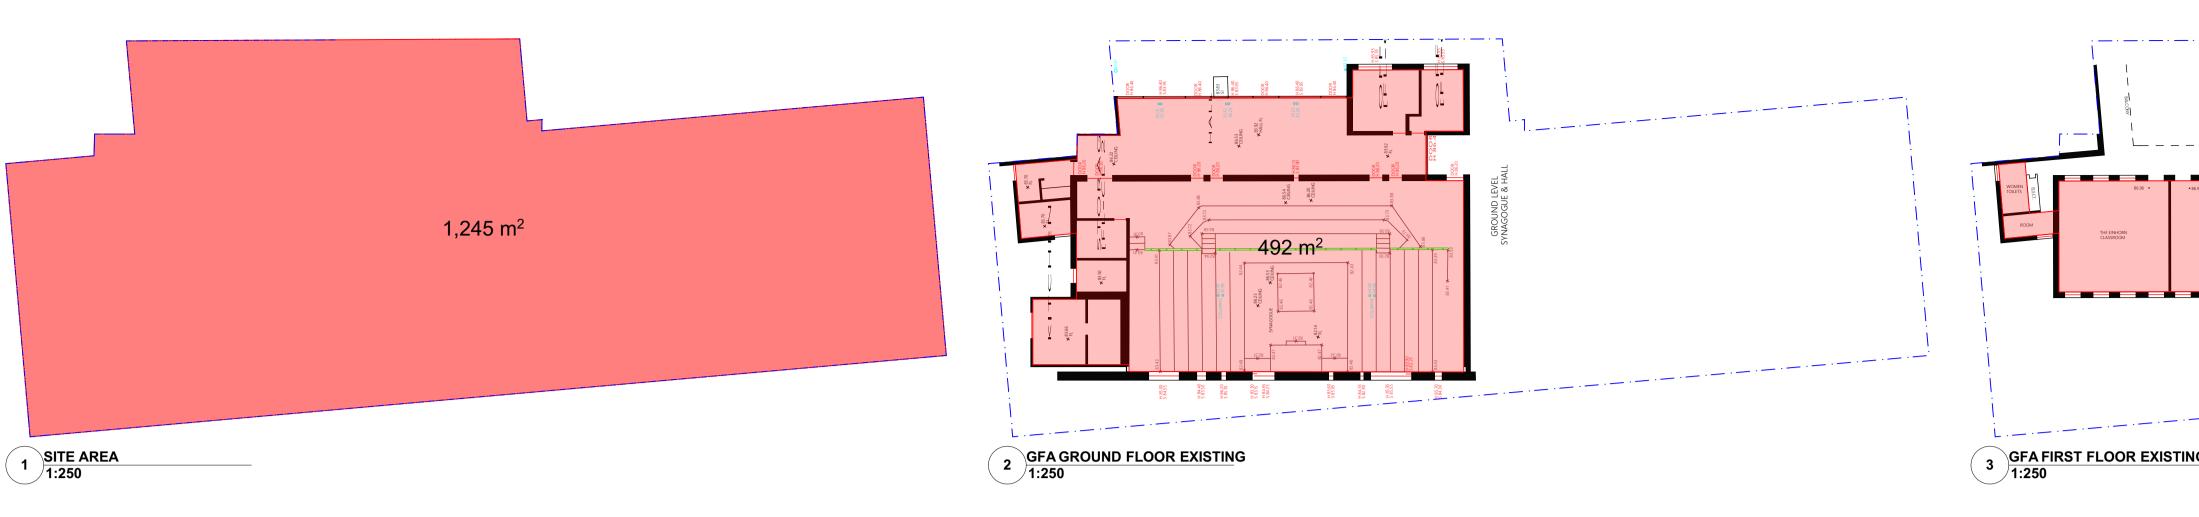

## **CONTROLS SUMMARY** SITE AREA: 1245 GFA: FSR: LANDSCAPE (DEEPSOIL

DP DOWNPIPE EXRL EXISTING RL (TO AHD) FFL FINISHED FLOOR LEVEL (TO AHD) LA LANDSCAPING, REFER LANDSCAPE ARCH DETAILS ME METAL ROOF CLADDING P PAINT FINISH R CEMENT RENDER RWW RAINWATER HEAD RWW RAINWATER OUTLET RL REDUCED LEVEL (TO AHD) ST EXISTING STONE CLAD WALL TD TRENCH DRAIN TIM VERTICAL TIMBER LOOK SCREEN (PRINTED ALUMINIUM)

ABBREVIATIONS

| 45m <sup>2</sup> | CONTROLS          | EXISTING           | PROPOSED           |
|------------------|-------------------|--------------------|--------------------|
|                  | 623m <sup>2</sup> | 736m <sup>2</sup>  | 1560m <sup>2</sup> |
|                  | 0.5 : 1           | 0.6 : 1            | 1.25 : 1           |
| IL)              | N/A               | 154 m <sup>2</sup> | 116 m <sup>2</sup> |