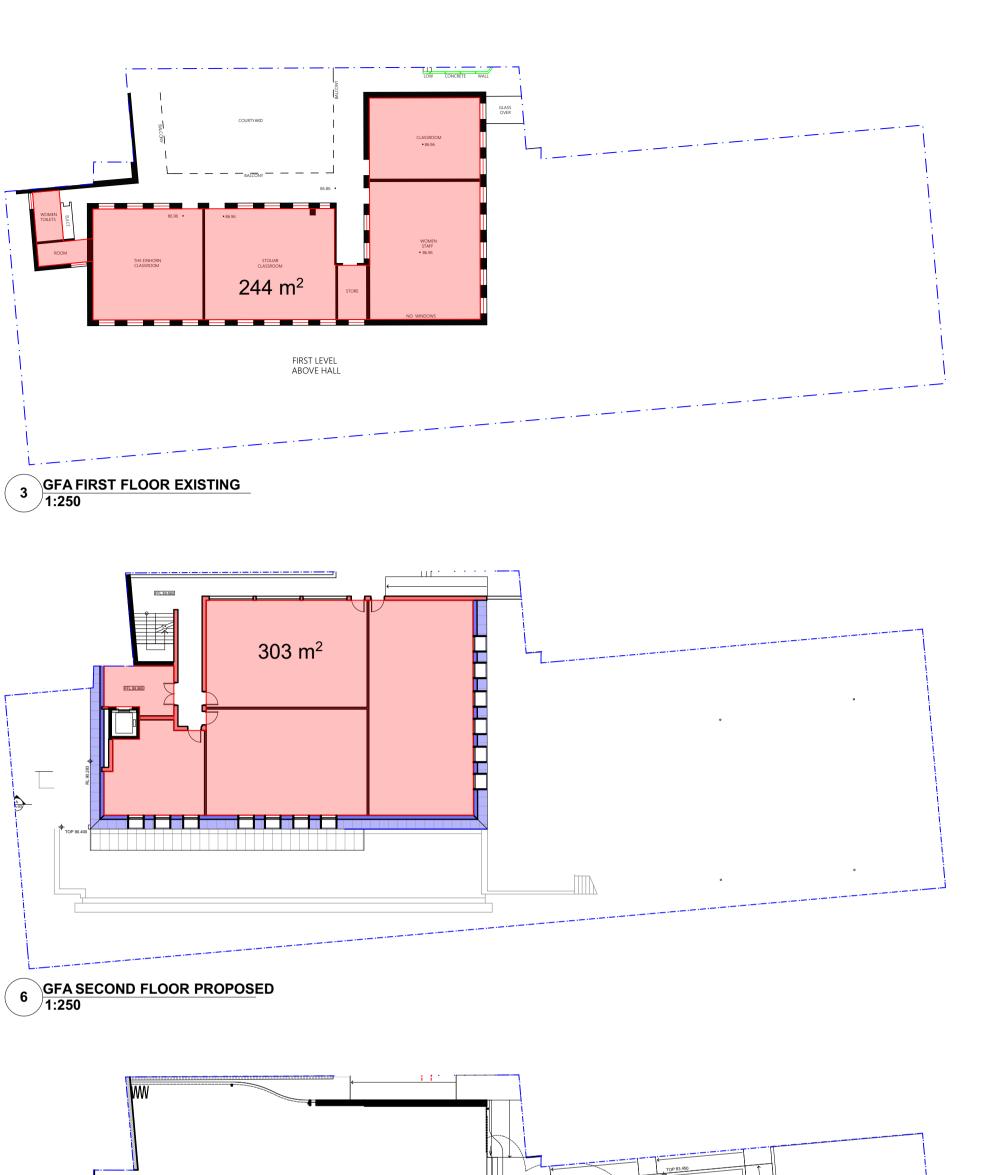

5 GFA FIRST FLOOR PROPOSED 1:250

8 LANDSCAPING (DEEP SOIL) PROPOSED 1:250

9 LANDSCAPING UNCOVERED PERMEABLE PAVING PROPOSED /1:250