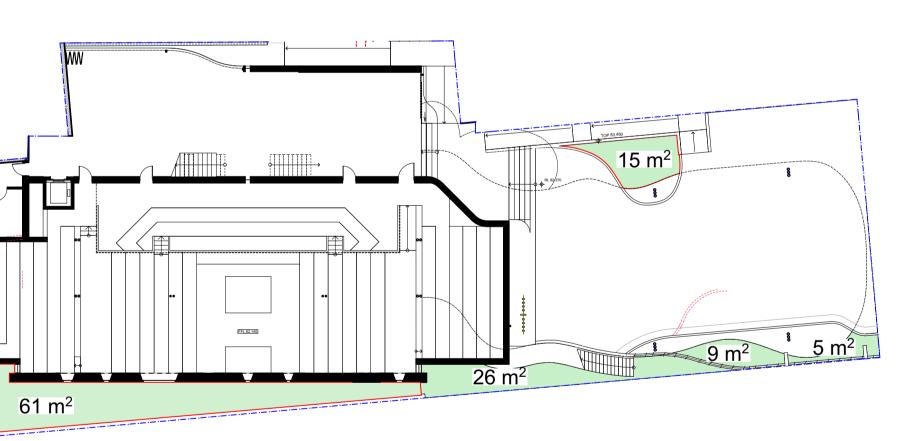

5 GFA FIRST FLOOR PROPOSED 1:250

8 LANDSCAPING (DEEP SOIL) PROPOSED 1:250

9 LANDSCAPING UNCOVERED PERMEABLE PAVING PROPOSED /1:250