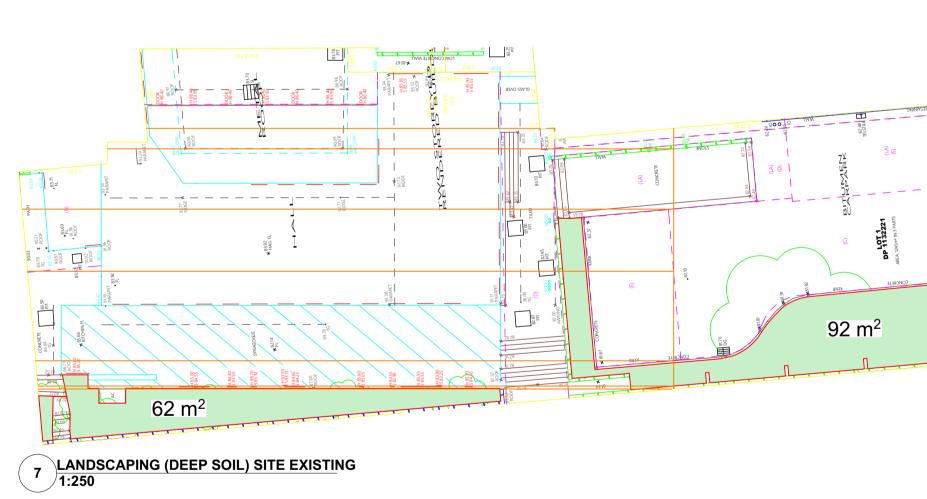

## **CONTROLS SUMMARY** SITE AREA: 1245 GFA: FSR: LANDSCAPE (DEEPSOIL

DP DOWNPIPE EXRL EXISTING RL (TO AHD) FFL FINISHED FLOOR LEVEL (TO AHD) LA LANDSCAPING, REFER LANDSCAPE ARCH DETAILS ME METAL ROOF CLADDING P PAINT FINISH R CEMENT RENDER RWW RAINWATER HEAD RWW RAINWATER OUTLET RL REDUCED LEVEL (TO AHD) ST EXISTING STONE CLAD WALL TD TRENCH DRAIN TIM VERTICAL TIMBER LOOK SCREEN (PRINTED ALUMINIUM)

ABBREVIATIONS

| 45m <sup>2</sup> | CONTROLS          | EXISTING           | PROPOSED           |
|------------------|-------------------|--------------------|--------------------|
|                  | 623m <sup>2</sup> | 736m <sup>2</sup>  | 1560m <sup>2</sup> |
|                  | 0.5 : 1           | 0.6 : 1            | 1.25 : 1           |
| IL)              | N/A               | 154 m <sup>2</sup> | 116 m <sup>2</sup> |