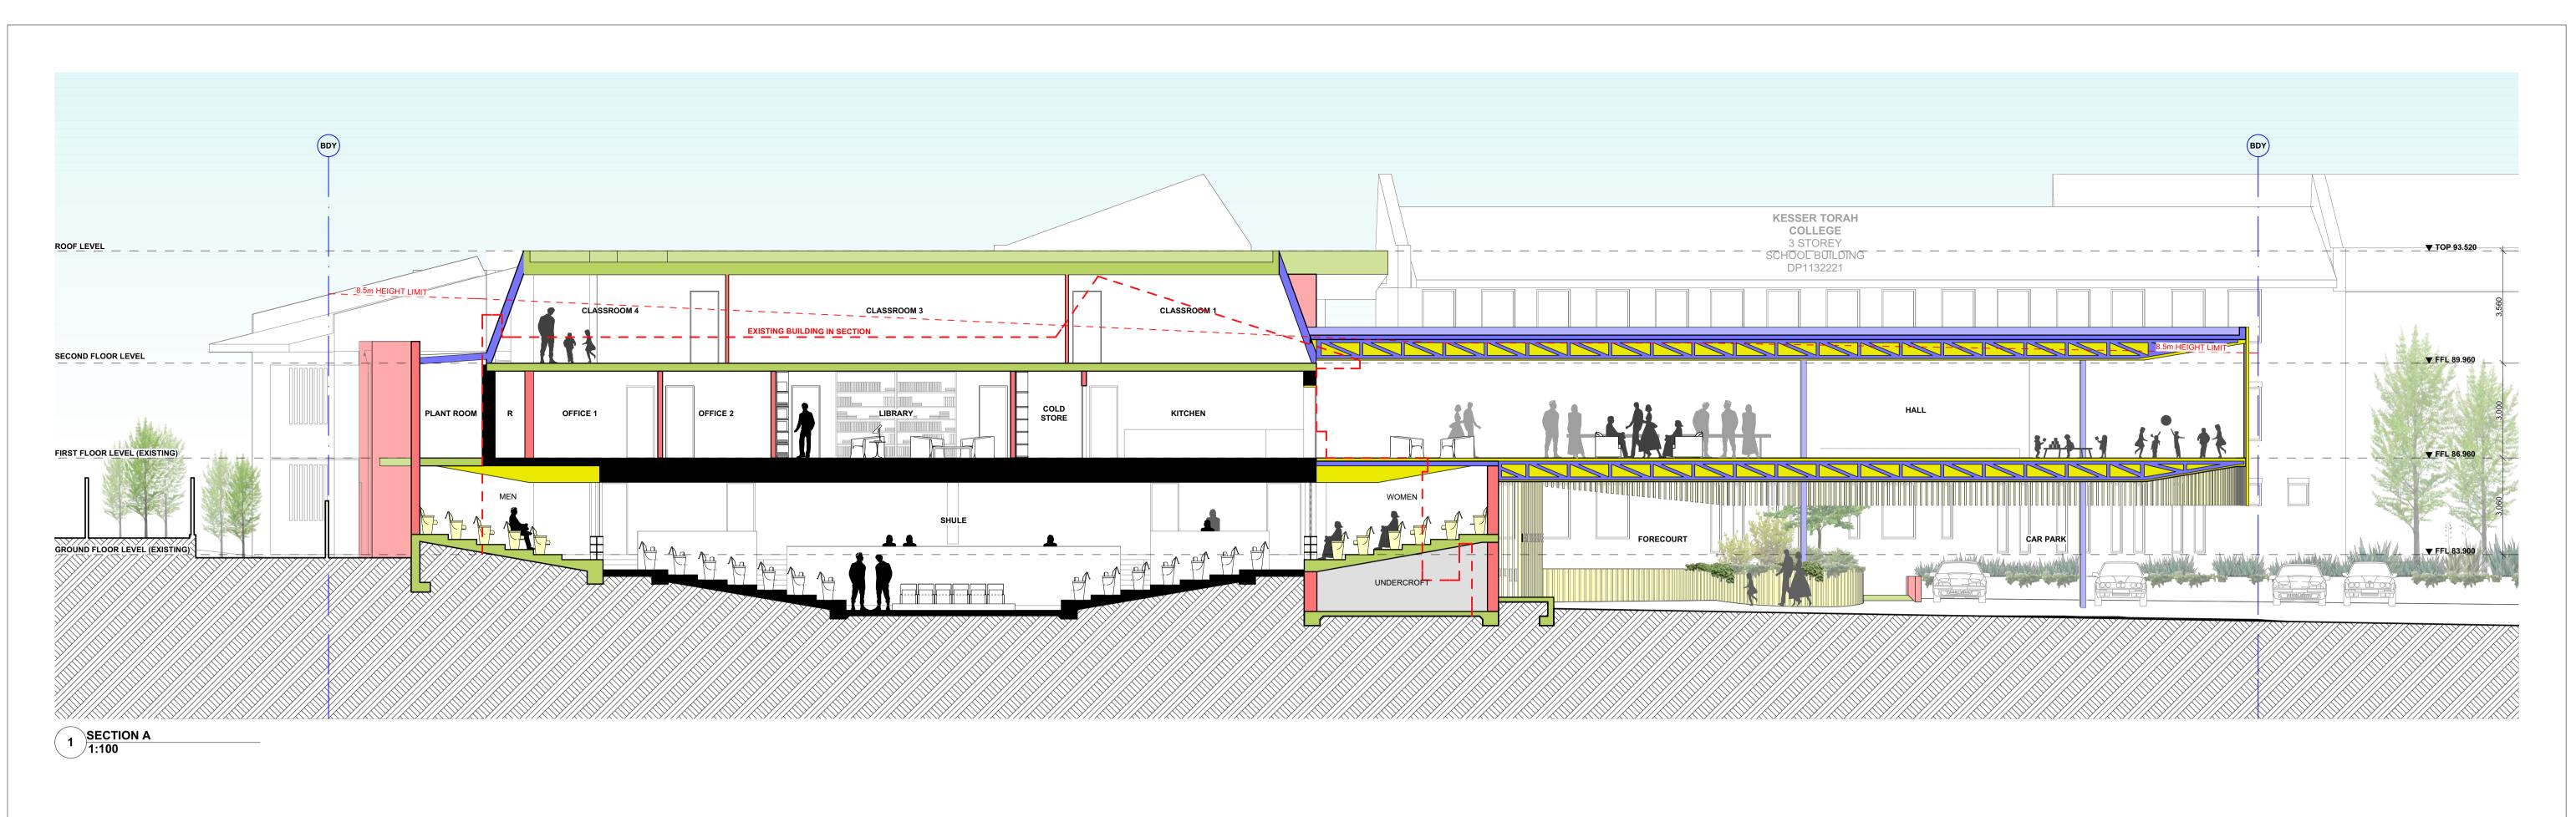

VEHICULAR ACCESS

**VIEWS / OUTLOOK** 

PROPOSED BUILDING FOOTPRIN

Α

PLANNING PROPOSAL

| REVISIONS | FILE: 14-018 - Dover Heights Shule 2 [bimserver] PLOTTED: 24/10/2016                                                                                                             | GENERAL NOTES                                                                                                                                                                                                                                                                                                                                                                                                                                                                                                                                                                                                                                                                                                                                                                                                | ALL CONSTRUCTION TO COMPLY AT MINIMUM W/ BC                                                                                                                                                                                                                                                                                                                                                                                                                                                                                                                                                                                                                                                                                                                           | A CLAUSES & AUSTRALIAN STANDARD                                                    |
|-----------|----------------------------------------------------------------------------------------------------------------------------------------------------------------------------------|--------------------------------------------------------------------------------------------------------------------------------------------------------------------------------------------------------------------------------------------------------------------------------------------------------------------------------------------------------------------------------------------------------------------------------------------------------------------------------------------------------------------------------------------------------------------------------------------------------------------------------------------------------------------------------------------------------------------------------------------------------------------------------------------------------------|-----------------------------------------------------------------------------------------------------------------------------------------------------------------------------------------------------------------------------------------------------------------------------------------------------------------------------------------------------------------------------------------------------------------------------------------------------------------------------------------------------------------------------------------------------------------------------------------------------------------------------------------------------------------------------------------------------------------------------------------------------------------------|------------------------------------------------------------------------------------|
|           | 24/10/2016<br>D COMMENCING WORK, MHNDU IS TO BE NOTIFIED OF ANY DISCREPANCIES IN THE DIMENSION<br>SHOWN HEREON IS RETAINED BY MHNDU, AUTHORITY IS REQUIRED FOR ANY REPRODUCTION. | 1. ALL WORKS TO BE IN ACCORDANCE WITH THE BUILDING CODE<br>OF AUSTRALIA AUSTRALIAN STANDARDS STATUTORY<br>REGULATIONS AND LOCAL AUTHORITY REO. 2. CONTRACTOR TO ENSURE CONSISTENCY BETWEEN<br>MATERIALS IS MAINTAINED 3. CONTRACTOR TO NOTIFY MPRDG OF ANY DISCREPENCIES,<br>DIMENSIONAL INCONSISTENCIES OR THE NEED FOR<br>CLARIFICATION PRIOR TO MANUFACTURING 4. MPRDG TO REVIEW ALL CONTRACTORS DETAILED DRAWINGS /<br>SETTING OUT PRIOR TO MANUFACTURING 5. CONTRACTOR TO LIAISE WITH ELECTRICAL CONTRACTORS TO<br>ENSURE ALL POWER/DATA/COMMUNICATION REQUIREMENTS<br>ARE ACCESSIBLE. 6. ALL DIMENSIONS TO BE VERIFIED ON SITE - DO NOT SCALE 7. ALL WORKS TO BE VERIFIED ON SITE - DO LOWING<br>CONSTRUCTION AND ARCHITECT TO BE NOTIFIED OF ANY<br>DISCREPANCIES PRIOR TO PROCEEDING WITH NEXT TRADE | CLAUSE B 1.4 - MATERIAL & FORMS CONSTRUCTIONS<br>SPEC. C1.1 - FIRE RESISTING CONSTRUCTION<br>SPEC. C1.1 - FIRE HAZARD PROPERTIES<br>SPEC. C.1.1 - PERFORMANCE OF EXTERNAL WALLS IN A FIRE<br>CLAUSE C2.6 - VERTICAL SEPARATION OF PONINGS IN EXTERNAL WAI<br>CLAUSE C2.6 - VERTICAL SEPARATION OF PONINGS IN EXTERNAL WAI<br>CLAUSE C2.1 - SPEARATION OF EQUIPMENT<br>CLAUSE C2.1 - ELECTRICITY SUPPLY SYSYEM<br>CLAUSE C3 ACCEPTABLE METHODS OF PROTECTION (OF OPENINGS)<br>CLAUSE C3.1 - OPENING IN FIRE ISOLATED EXITS<br>CLAUSE C3.15 - OPENING FOR SERVICE INSTALLATIONS<br>CLAUSE D2.7 - INSTALLATIONS IN EXITS AND PATHS OF TRAVEL<br>CLAUSE D2.1 - GOINGS AND RISERS<br>CLAUSE D2.15 - THRESHOLDS<br>CLAUSE D2.16 - TANEESHOLDS<br>CLAUSE D2.16 - BALUSTRADES | CLAUSE D3.6 - IDENT. OF ACCESSIBLE FACIL/SERV/<br>CLAUSE D3.8 - TACTILE INDICATORS |

## **CONTROLS SUMMARY** SITE AREA: 1245 GFA: FSR: LANDSCAPE (DEEPSOIL

DP DOWNPIPE EXRL EXISTING RL (TO AHD) FFL FINISHED FLOOR LEVEL (TO AHD) LA LANDSCAPING, REFER LANDSCAPE ARCH DETAILS ME METAL ROOF CLADDING P PAINT FINISH R CEMENT RENDER RWW RAINWATER HEAD RWW RAINWATER OUTLET RL REDUCED LEVEL (TO AHD) ST EXISTING STONE CLAD WALL TD TRENCH DRAIN TIM VERTICAL TIMBER LOOK SCREEN (PRINTED ALUMINIUM)

ABBREVIATIONS

| 45m <sup>2</sup> | CONTROLS          | EXISTING           | PROPOSED           |
|------------------|-------------------|--------------------|--------------------|
|                  | 623m <sup>2</sup> | 736m <sup>2</sup>  | 1560m <sup>2</sup> |
|                  | 0.5 : 1           | 0.6 : 1            | 1.25 : 1           |
| IL)              | N/A               | 154 m <sup>2</sup> | 116 m <sup>2</sup> |