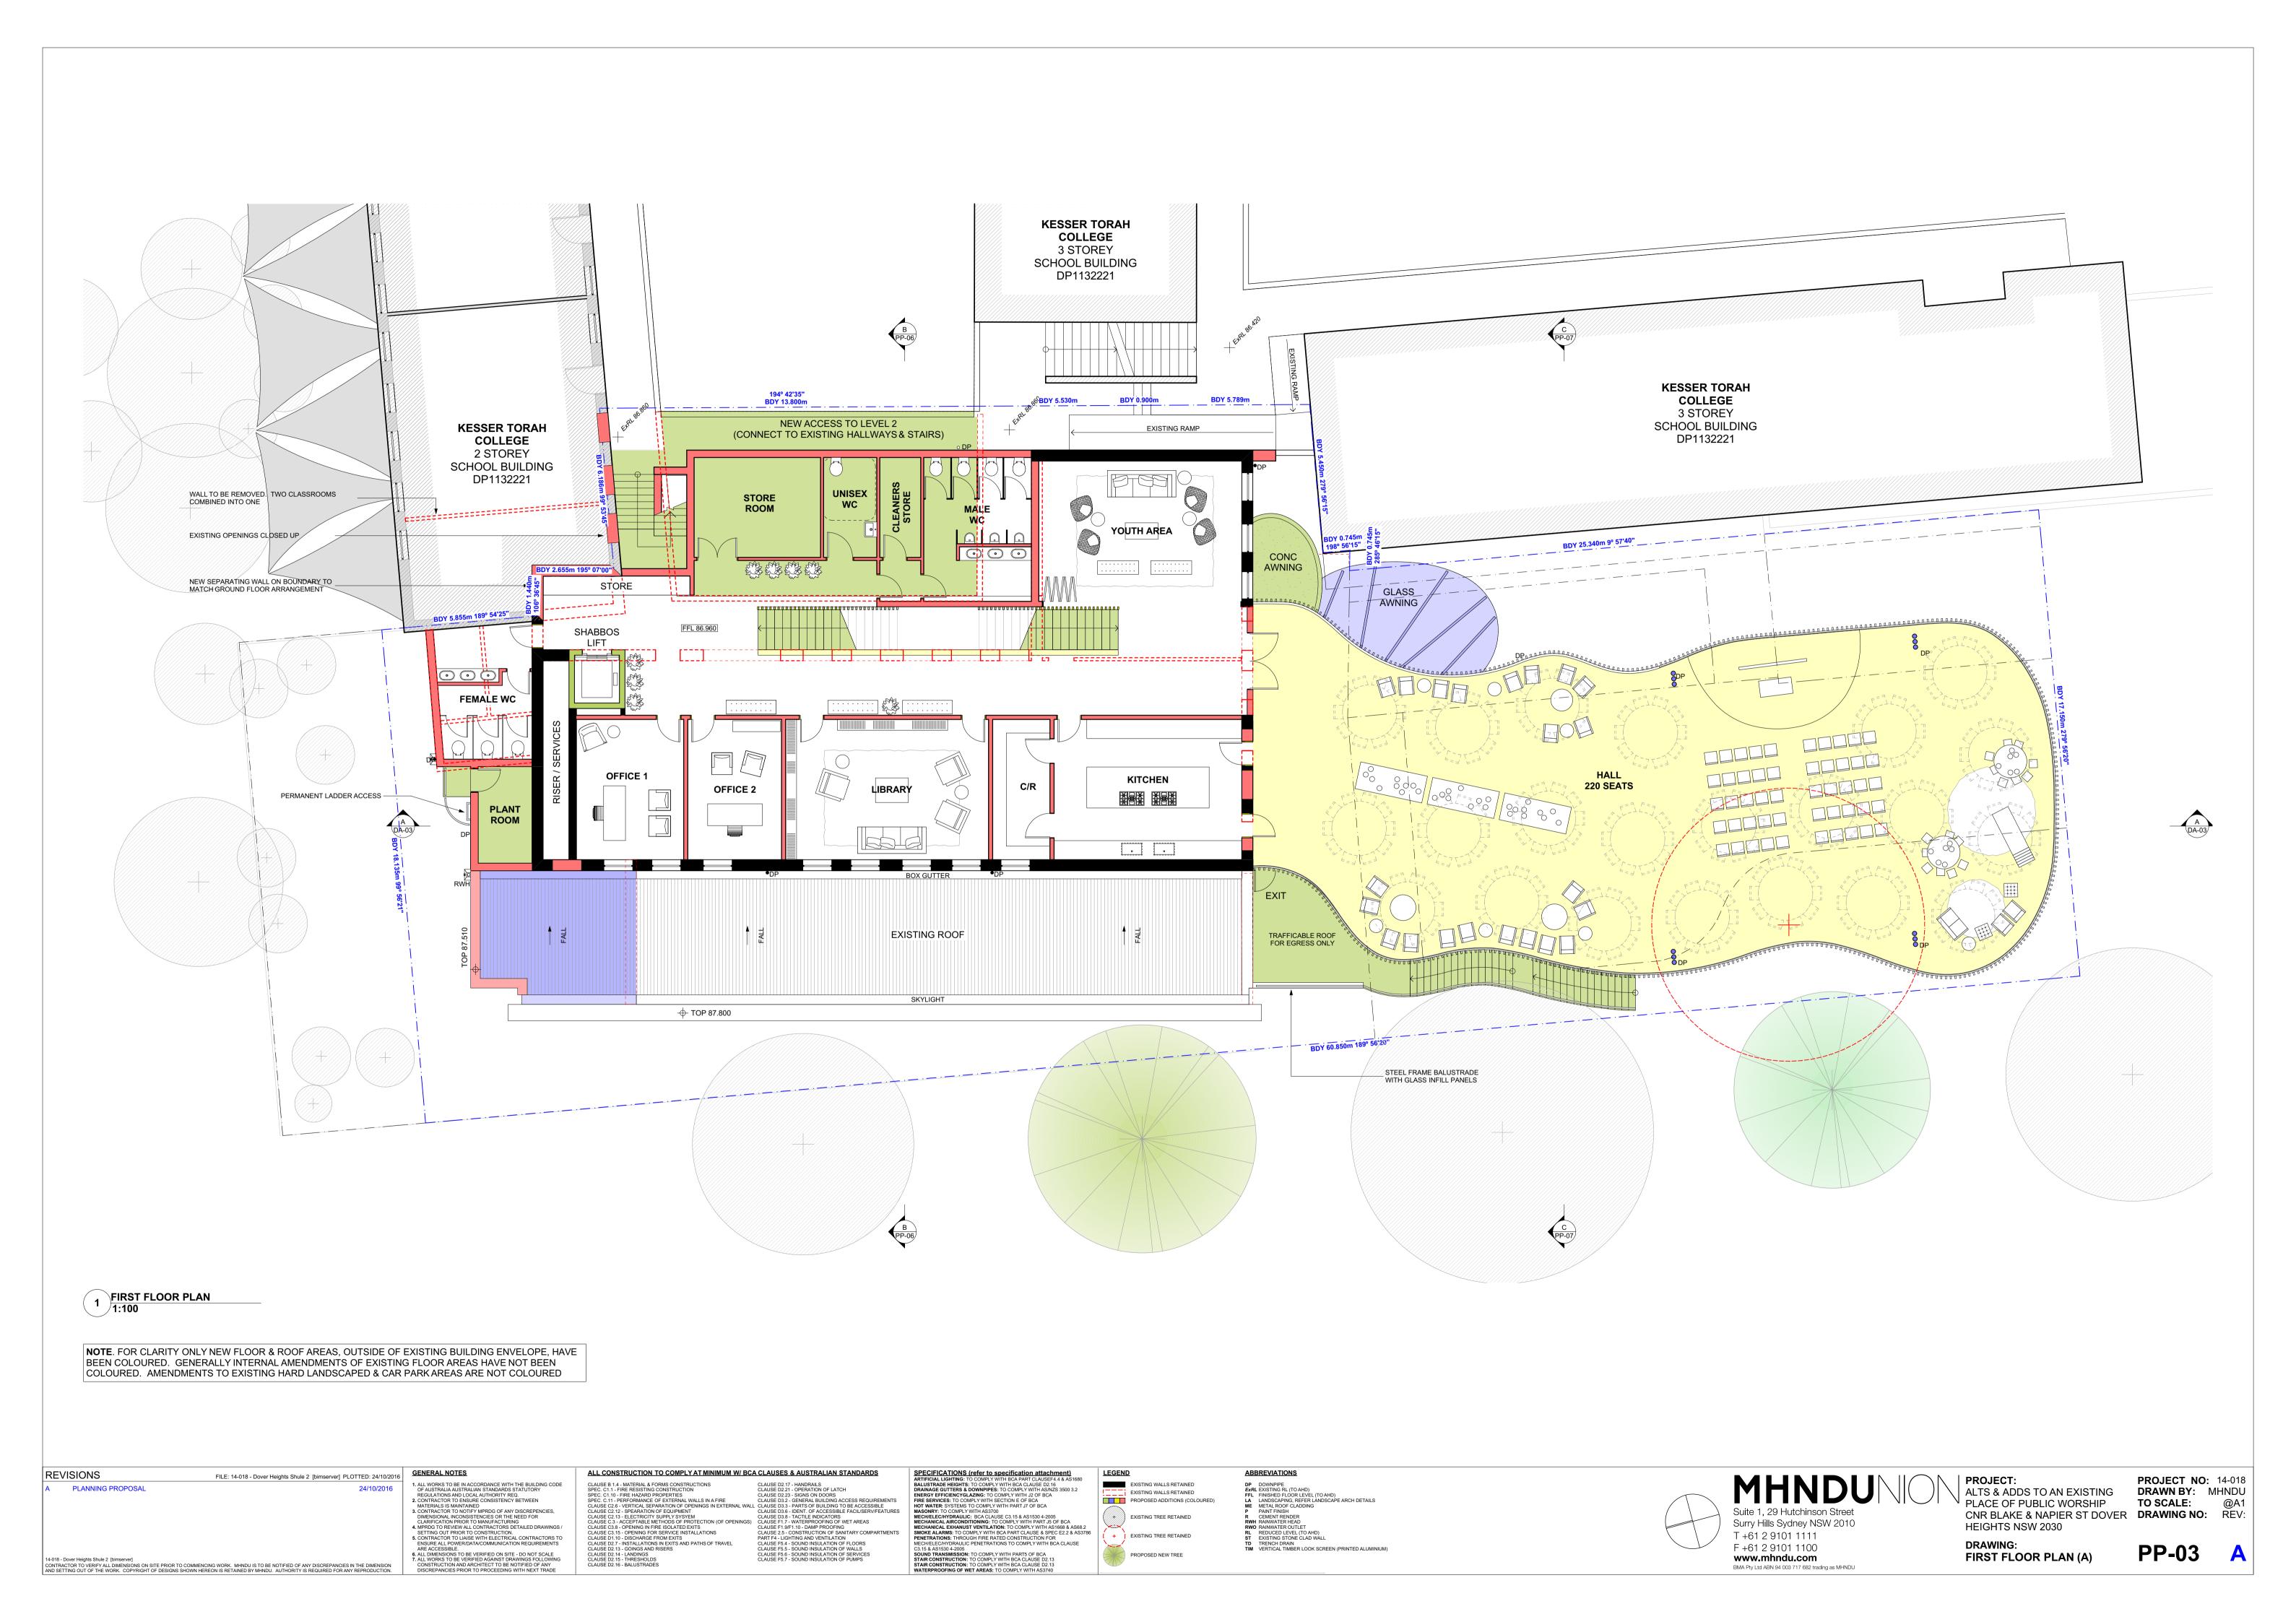

KEY

( + )

(+)

֯÷

 $- \rightarrow$ 

 $\langle |$ 

---- SITE BOUNDARY

EXISTING BUILDINGS

LINE OF EXISTING BUILDING FOOTPRINT

EXISTING TREES

NEW TREE

SUN PATH

WINDOWS

TREES TO BE REMOVED

ADJOINING BUILDING

PEDESTRIAN ACCESS

VEHICULAR ACCESS

**VIEWS / OUTLOOK** 

PROPOSED BUILDING FOOTPRIN

Α

PLANNING PROPOSAL

| REVISIONS | FILE: 14-018 - Dover Heights Shule 2 [bimserver] PLOTTED: 24/10/2016                                                                                                             | GENERAL NOTES                                                                                                                                                                                                                                                                                                                                                                                                                                                                                                                                                                                                                                                                                                                                                                                                | ALL CONSTRUCTION TO COMPLY AT MINIMUM W/ BC                                                                                                                                                                                                                                                                                                                                                                                                                                                                                                                                                                                                                                                                                                                           | A CLAUSES & AUSTRALIAN STANDARD                                                    |
|-----------|----------------------------------------------------------------------------------------------------------------------------------------------------------------------------------|--------------------------------------------------------------------------------------------------------------------------------------------------------------------------------------------------------------------------------------------------------------------------------------------------------------------------------------------------------------------------------------------------------------------------------------------------------------------------------------------------------------------------------------------------------------------------------------------------------------------------------------------------------------------------------------------------------------------------------------------------------------------------------------------------------------|-----------------------------------------------------------------------------------------------------------------------------------------------------------------------------------------------------------------------------------------------------------------------------------------------------------------------------------------------------------------------------------------------------------------------------------------------------------------------------------------------------------------------------------------------------------------------------------------------------------------------------------------------------------------------------------------------------------------------------------------------------------------------|------------------------------------------------------------------------------------|
|           | 24/10/2016<br>D COMMENCING WORK, MHNDU IS TO BE NOTIFIED OF ANY DISCREPANCIES IN THE DIMENSION<br>SHOWN HEREON IS RETAINED BY MHNDU, AUTHORITY IS REQUIRED FOR ANY REPRODUCTION. | 1. ALL WORKS TO BE IN ACCORDANCE WITH THE BUILDING CODE<br>OF AUSTRALIA AUSTRALIAN STANDARDS STATUTORY<br>REGULATIONS AND LOCAL AUTHORITY REO. 2. CONTRACTOR TO ENSURE CONSISTENCY BETWEEN<br>MATERIALS IS MAINTAINED 3. CONTRACTOR TO NOTIFY MPRDG OF ANY DISCREPENCIES,<br>DIMENSIONAL INCONSISTENCIES OR THE NEED FOR<br>CLARIFICATION PRIOR TO MANUFACTURING 4. MPRDG TO REVIEW ALL CONTRACTORS DETAILED DRAWINGS /<br>SETTING OUT PRIOR TO MANUFACTURING 5. CONTRACTOR TO LIAISE WITH ELECTRICAL CONTRACTORS TO<br>ENSURE ALL POWER/DATA/COMMUNICATION REQUIREMENTS<br>ARE ACCESSIBLE. 6. ALL DIMENSIONS TO BE VERIFIED ON SITE - DO NOT SCALE 7. ALL WORKS TO BE VERIFIED ON SITE - DO LOWING<br>CONSTRUCTION AND ARCHITECT TO BE NOTIFIED OF ANY<br>DISCREPANCIES PRIOR TO PROCEEDING WITH NEXT TRADE | CLAUSE B 1.4 - MATERIAL & FORMS CONSTRUCTIONS<br>SPEC. C1.1 - FIRE RESISTING CONSTRUCTION<br>SPEC. C1.1 - FIRE HAZARD PROPERTIES<br>SPEC. C.1.1 - PERFORMANCE OF EXTERNAL WALLS IN A FIRE<br>CLAUSE C2.6 - VERTICAL SEPARATION OF PONINGS IN EXTERNAL WAI<br>CLAUSE C2.6 - VERTICAL SEPARATION OF PONINGS IN EXTERNAL WAI<br>CLAUSE C2.1 - SPEARATION OF EQUIPMENT<br>CLAUSE C2.1 - ELECTRICITY SUPPLY SYSYEM<br>CLAUSE C3 ACCEPTABLE METHODS OF PROTECTION (OF OPENINGS)<br>CLAUSE C3.1 - OPENING IN FIRE ISOLATED EXITS<br>CLAUSE C3.15 - OPENING FOR SERVICE INSTALLATIONS<br>CLAUSE D2.7 - INSTALLATIONS IN EXITS AND PATHS OF TRAVEL<br>CLAUSE D2.1 - GOINGS AND RISERS<br>CLAUSE D2.15 - THRESHOLDS<br>CLAUSE D2.16 - TANEESHOLDS<br>CLAUSE D2.16 - BALUSTRADES | CLAUSE D3.6 - IDENT. OF ACCESSIBLE FACIL/SERV/<br>CLAUSE D3.8 - TACTILE INDICATORS |