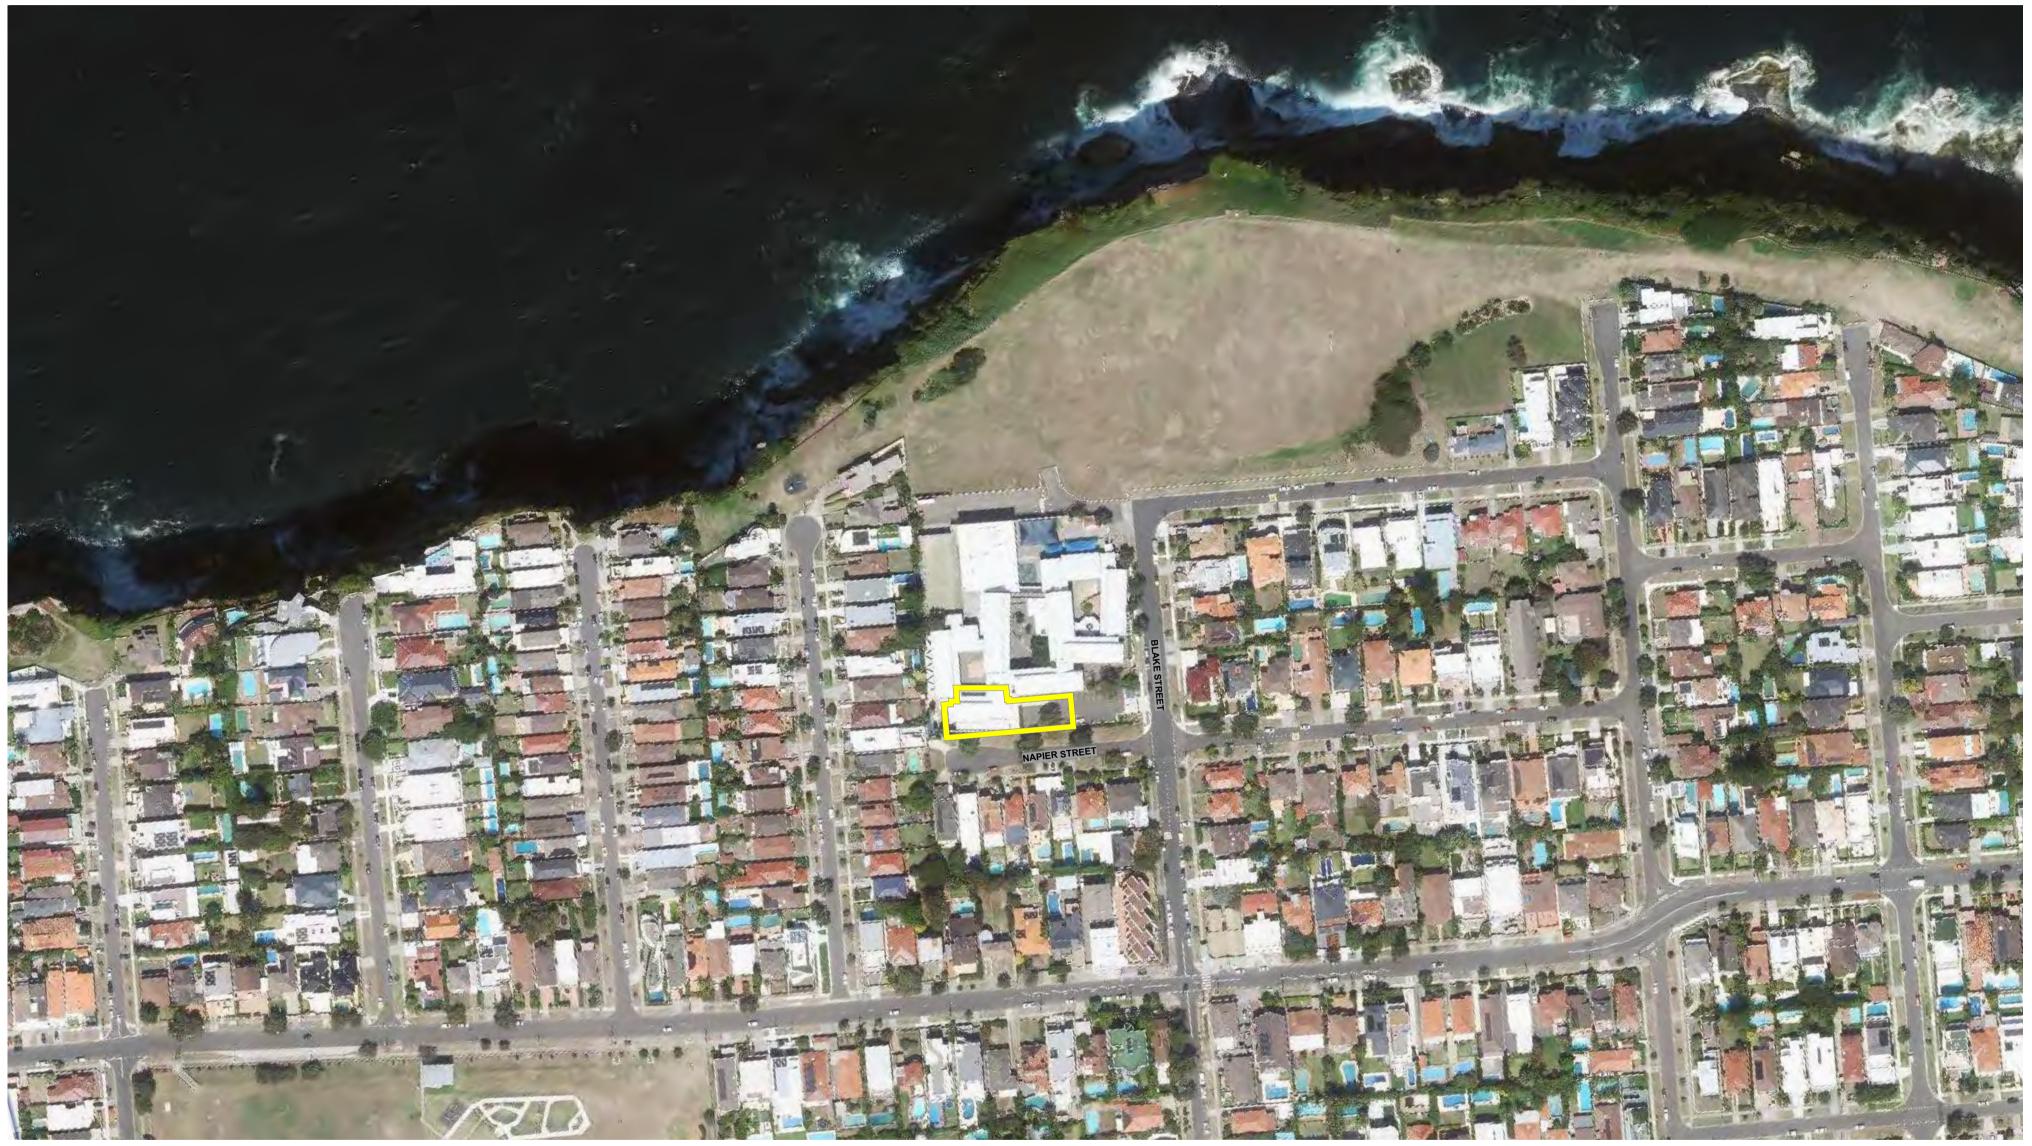

## PLANNING PROPOSAL

CNR NAPIER STREET & BLAKE STREET, DOVER HEIGHTS

1 AERIAL 01 - SITE LOCATION 1:150

14-018 - Dover Heights Shule 2 [bimserver] CONTRACTOR TO VERIFY ALL DIMENSIONS ON SITE PRIOR TO COMMENCING WORK. MHNDU IS TO BE NOTIFIED OF ANY DISCREPANCIES IN THE DIMENSION AND SETTING OUT OF THE WORK. COPYRIGHT OF DESIGNS SHOWN HEREON IS RETAINED BY MHNDU. AUTHORITY IS REQUIRED FOR ANY REPRODUCTION.

2 AERIAL 02 - SITE CONTEXT 1:700

EXISTING WALLS RETAINED EXISTING WALLS RETAINED PROPOSED ADDITIONS (COLOURED) EXISTING TREE RETAINED EXISTING TREE RETAINED

PROJECT: ALTS & ADDS TO AN EXISTING N PLACE OF PUBLIC WORSHIP CNR BLAKE & NAPIER ST DOVER DRAWING NO: REV: HEIGHTS NSW 2030 DRAWING: