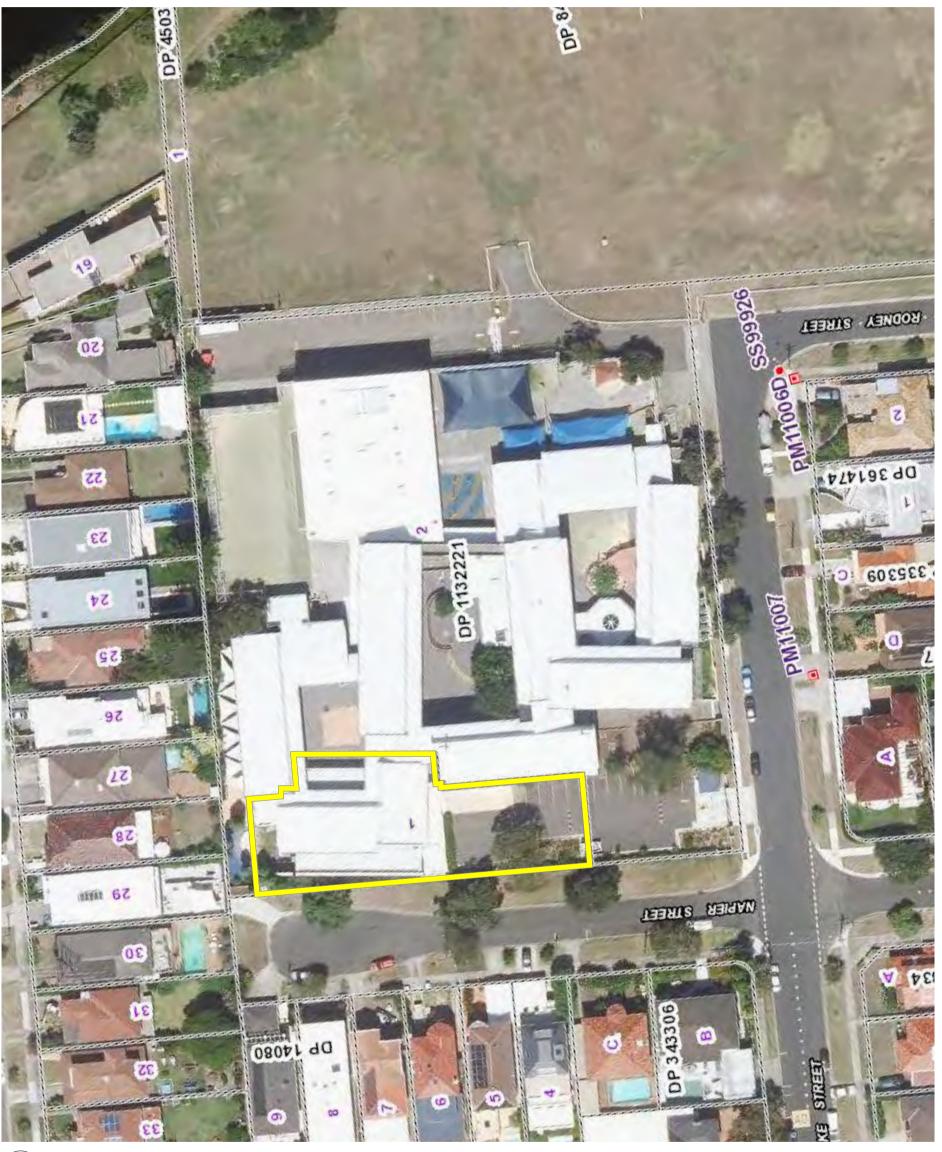

## PLANNING PROPOSAL

CNR NAPIER STREET & BLAKE STREET, DOVER HEIGHTS

1 AERIAL 01 - SITE LOCATION 1:150

14-018 - Dover Heights Shule 2 [bimserver] CONTRACTOR TO VERIFY ALL DIMENSIONS ON SITE PRIOR TO COMMENCING WORK. MHNDU IS TO BE NOTIFIED OF ANY DISCREPANCIES IN THE DIMENSION AND SETTING OUT OF THE WORK. COPYRIGHT OF DESIGNS SHOWN HEREON IS RETAINED BY MHNDU. AUTHORITY IS REQUIRED FOR ANY REPRODUCTION.

2 AERIAL 02 - SITE CONTEXT 1:700

EXISTING WALLS RETAINED EXISTING WALLS RETAINED PROPOSED ADDITIONS (COLOURED) EXISTING TREE RETAINED EXISTING TREE RETAINED

PROJECT: ALTS & ADDS TO AN EXISTING N PLACE OF PUBLIC WORSHIP CNR BLAKE & NAPIER ST DOVER DRAWING NO: REV: HEIGHTS NSW 2030 DRAWING: