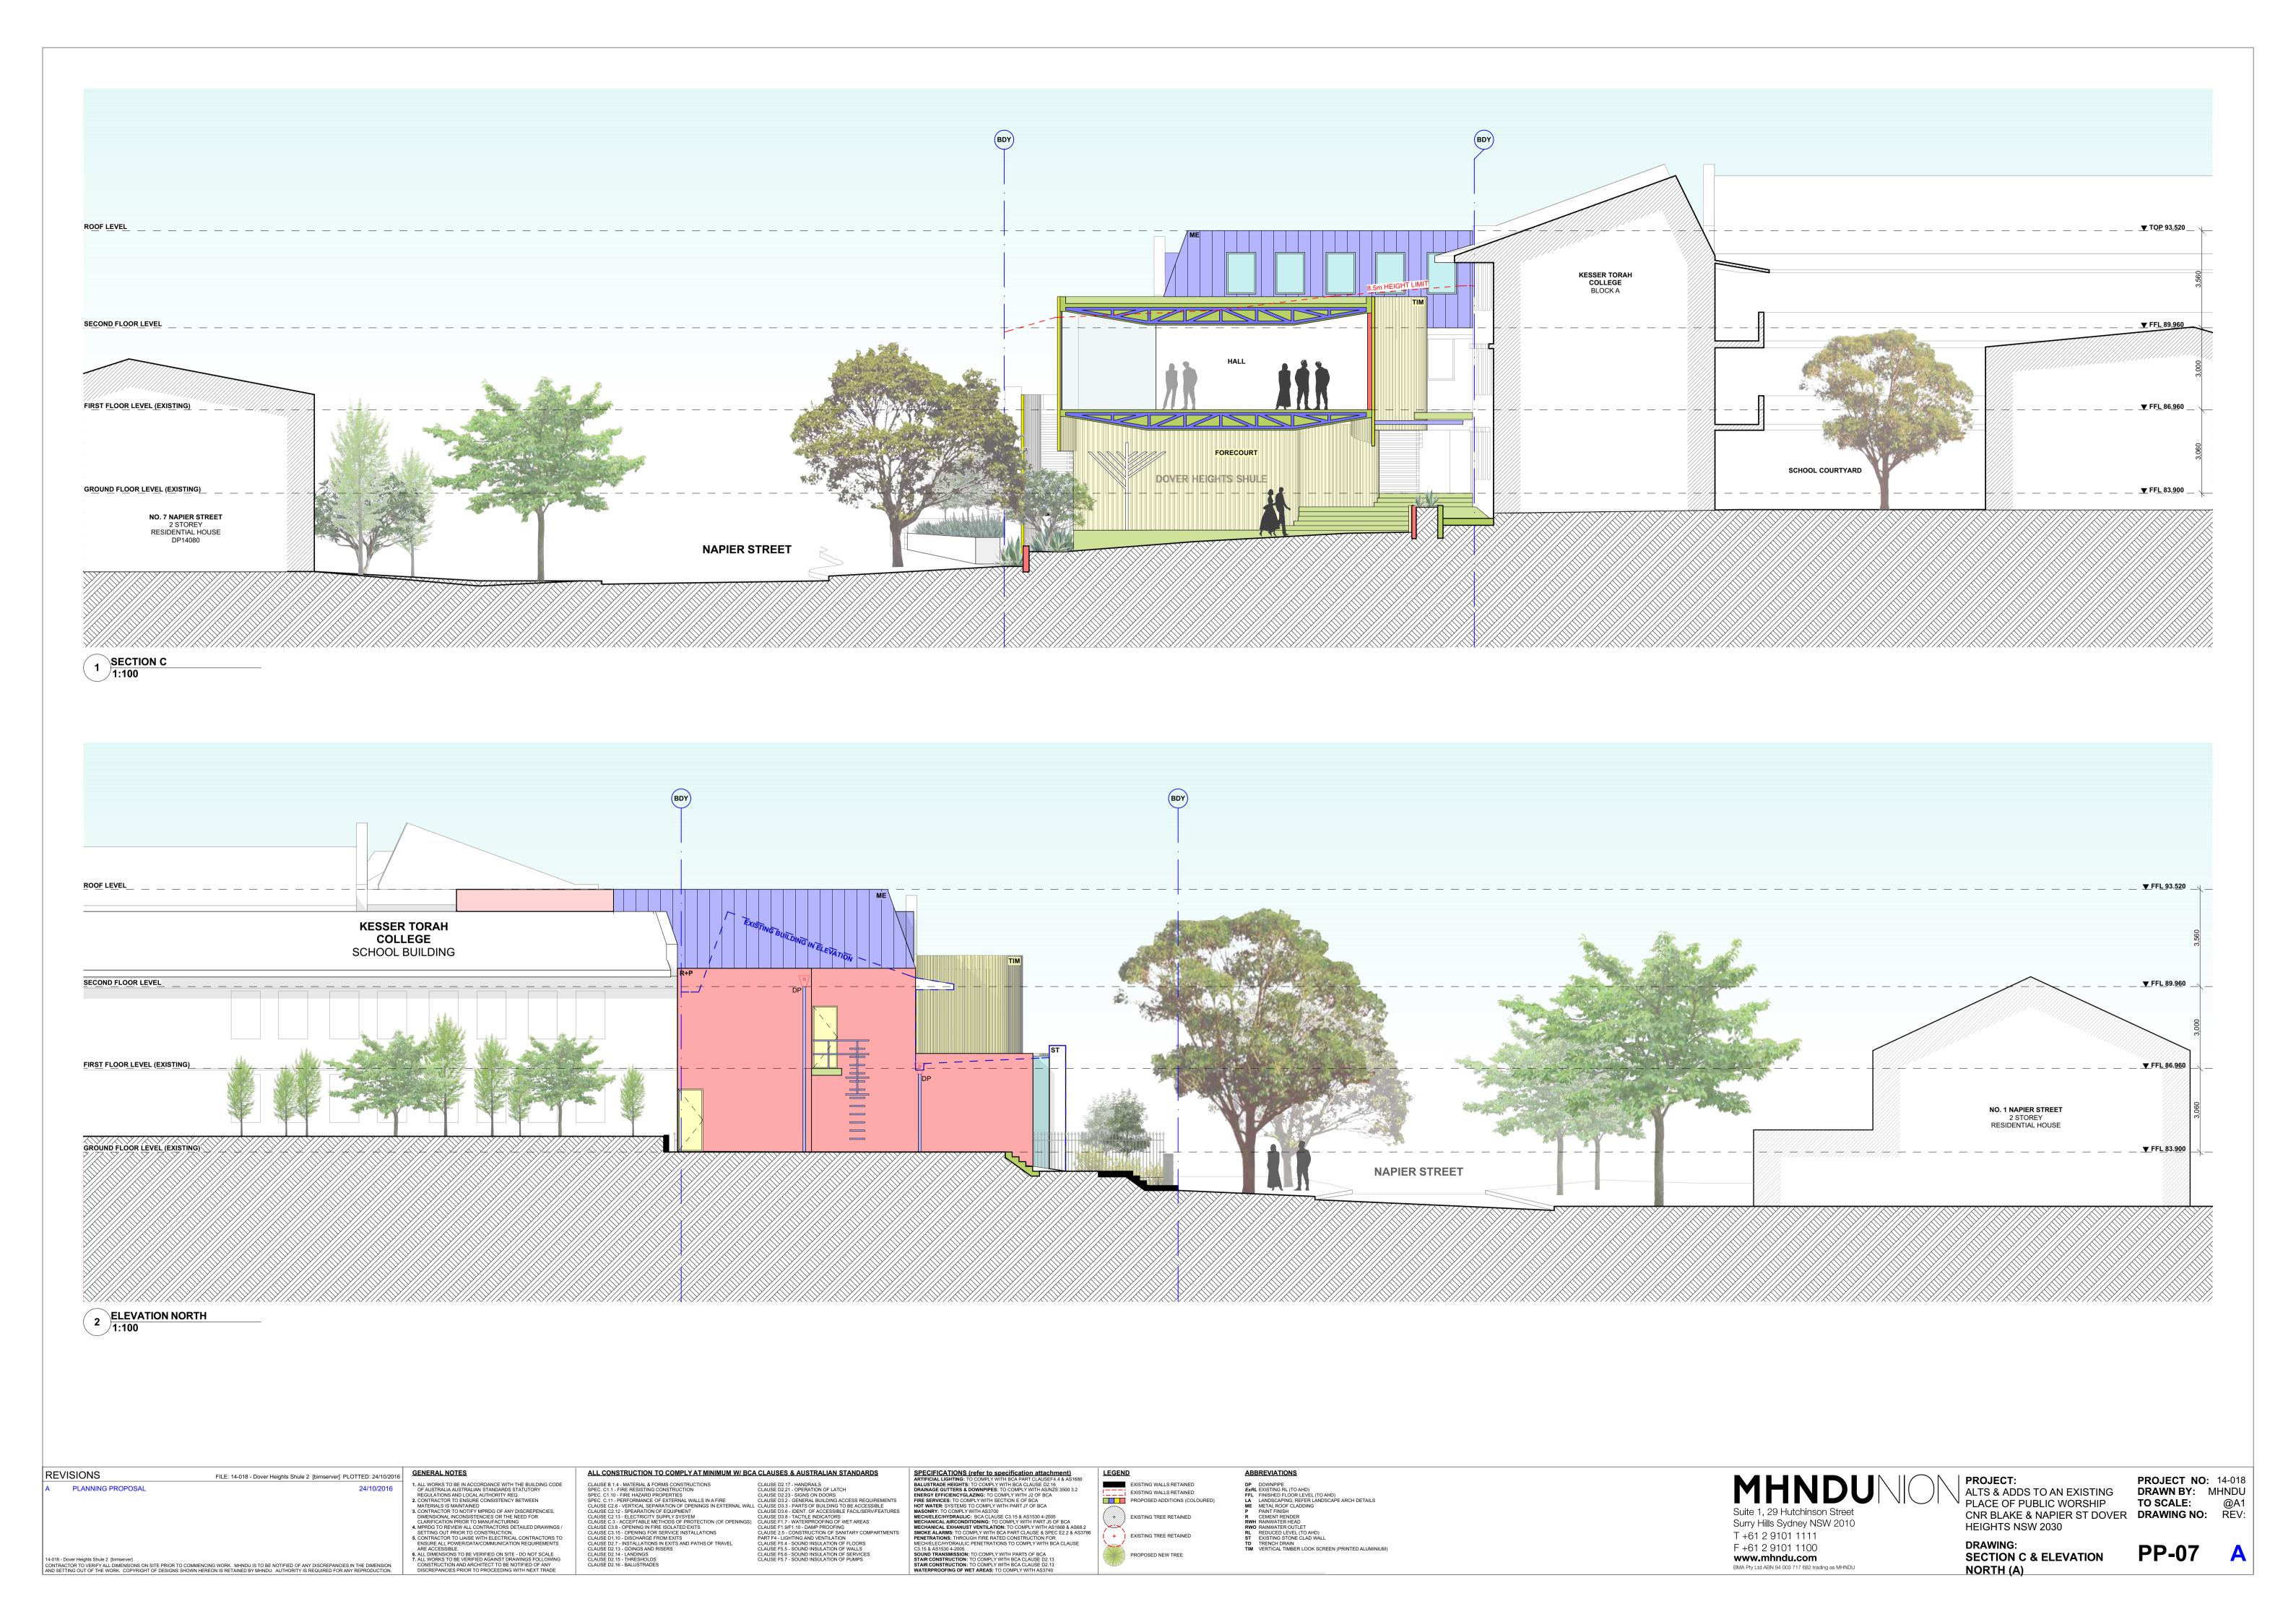

2 AERIAL 02 - SITE CONTEXT 1:700

EXISTING WALLS RETAINED EXISTING WALLS RETAINED PROPOSED ADDITIONS (COLOURED) EXISTING TREE RETAINED EXISTING TREE RETAINED

PROJECT: ALTS & ADDS TO AN EXISTING N PLACE OF PUBLIC WORSHIP CNR BLAKE & NAPIER ST DOVER DRAWING NO: REV: HEIGHTS NSW 2030 DRAWING:

LEGEND EXISTING WALLS RETAINED EXISTING WALLS RETAINED PROPOSED ADDITIONS (COLOURED) EXISTING TREE RETAINED J EXISTING TREE RETAINED PROPOSED NEW TREE

DP DOWNPIPE EXAL EXISTING RL (TO AHD) FFL FINISHED FLOOR LEVEL (TO AHD) LA LANDSCAPING, REFER LANDSCAPE ARCH DETAILS ME METAL ROOF CLADDING P PAINT FINISH R CEMENT RENDER RWH RAINWATER OTLET RL REDUCED LEVEL (TO AHD) ST EXISTING STONE CLAD WALL TD TRENCH DRAIN TIM VERTICAL TIMBER LOOK SCREEN (PRINTED ALUMINIUM)