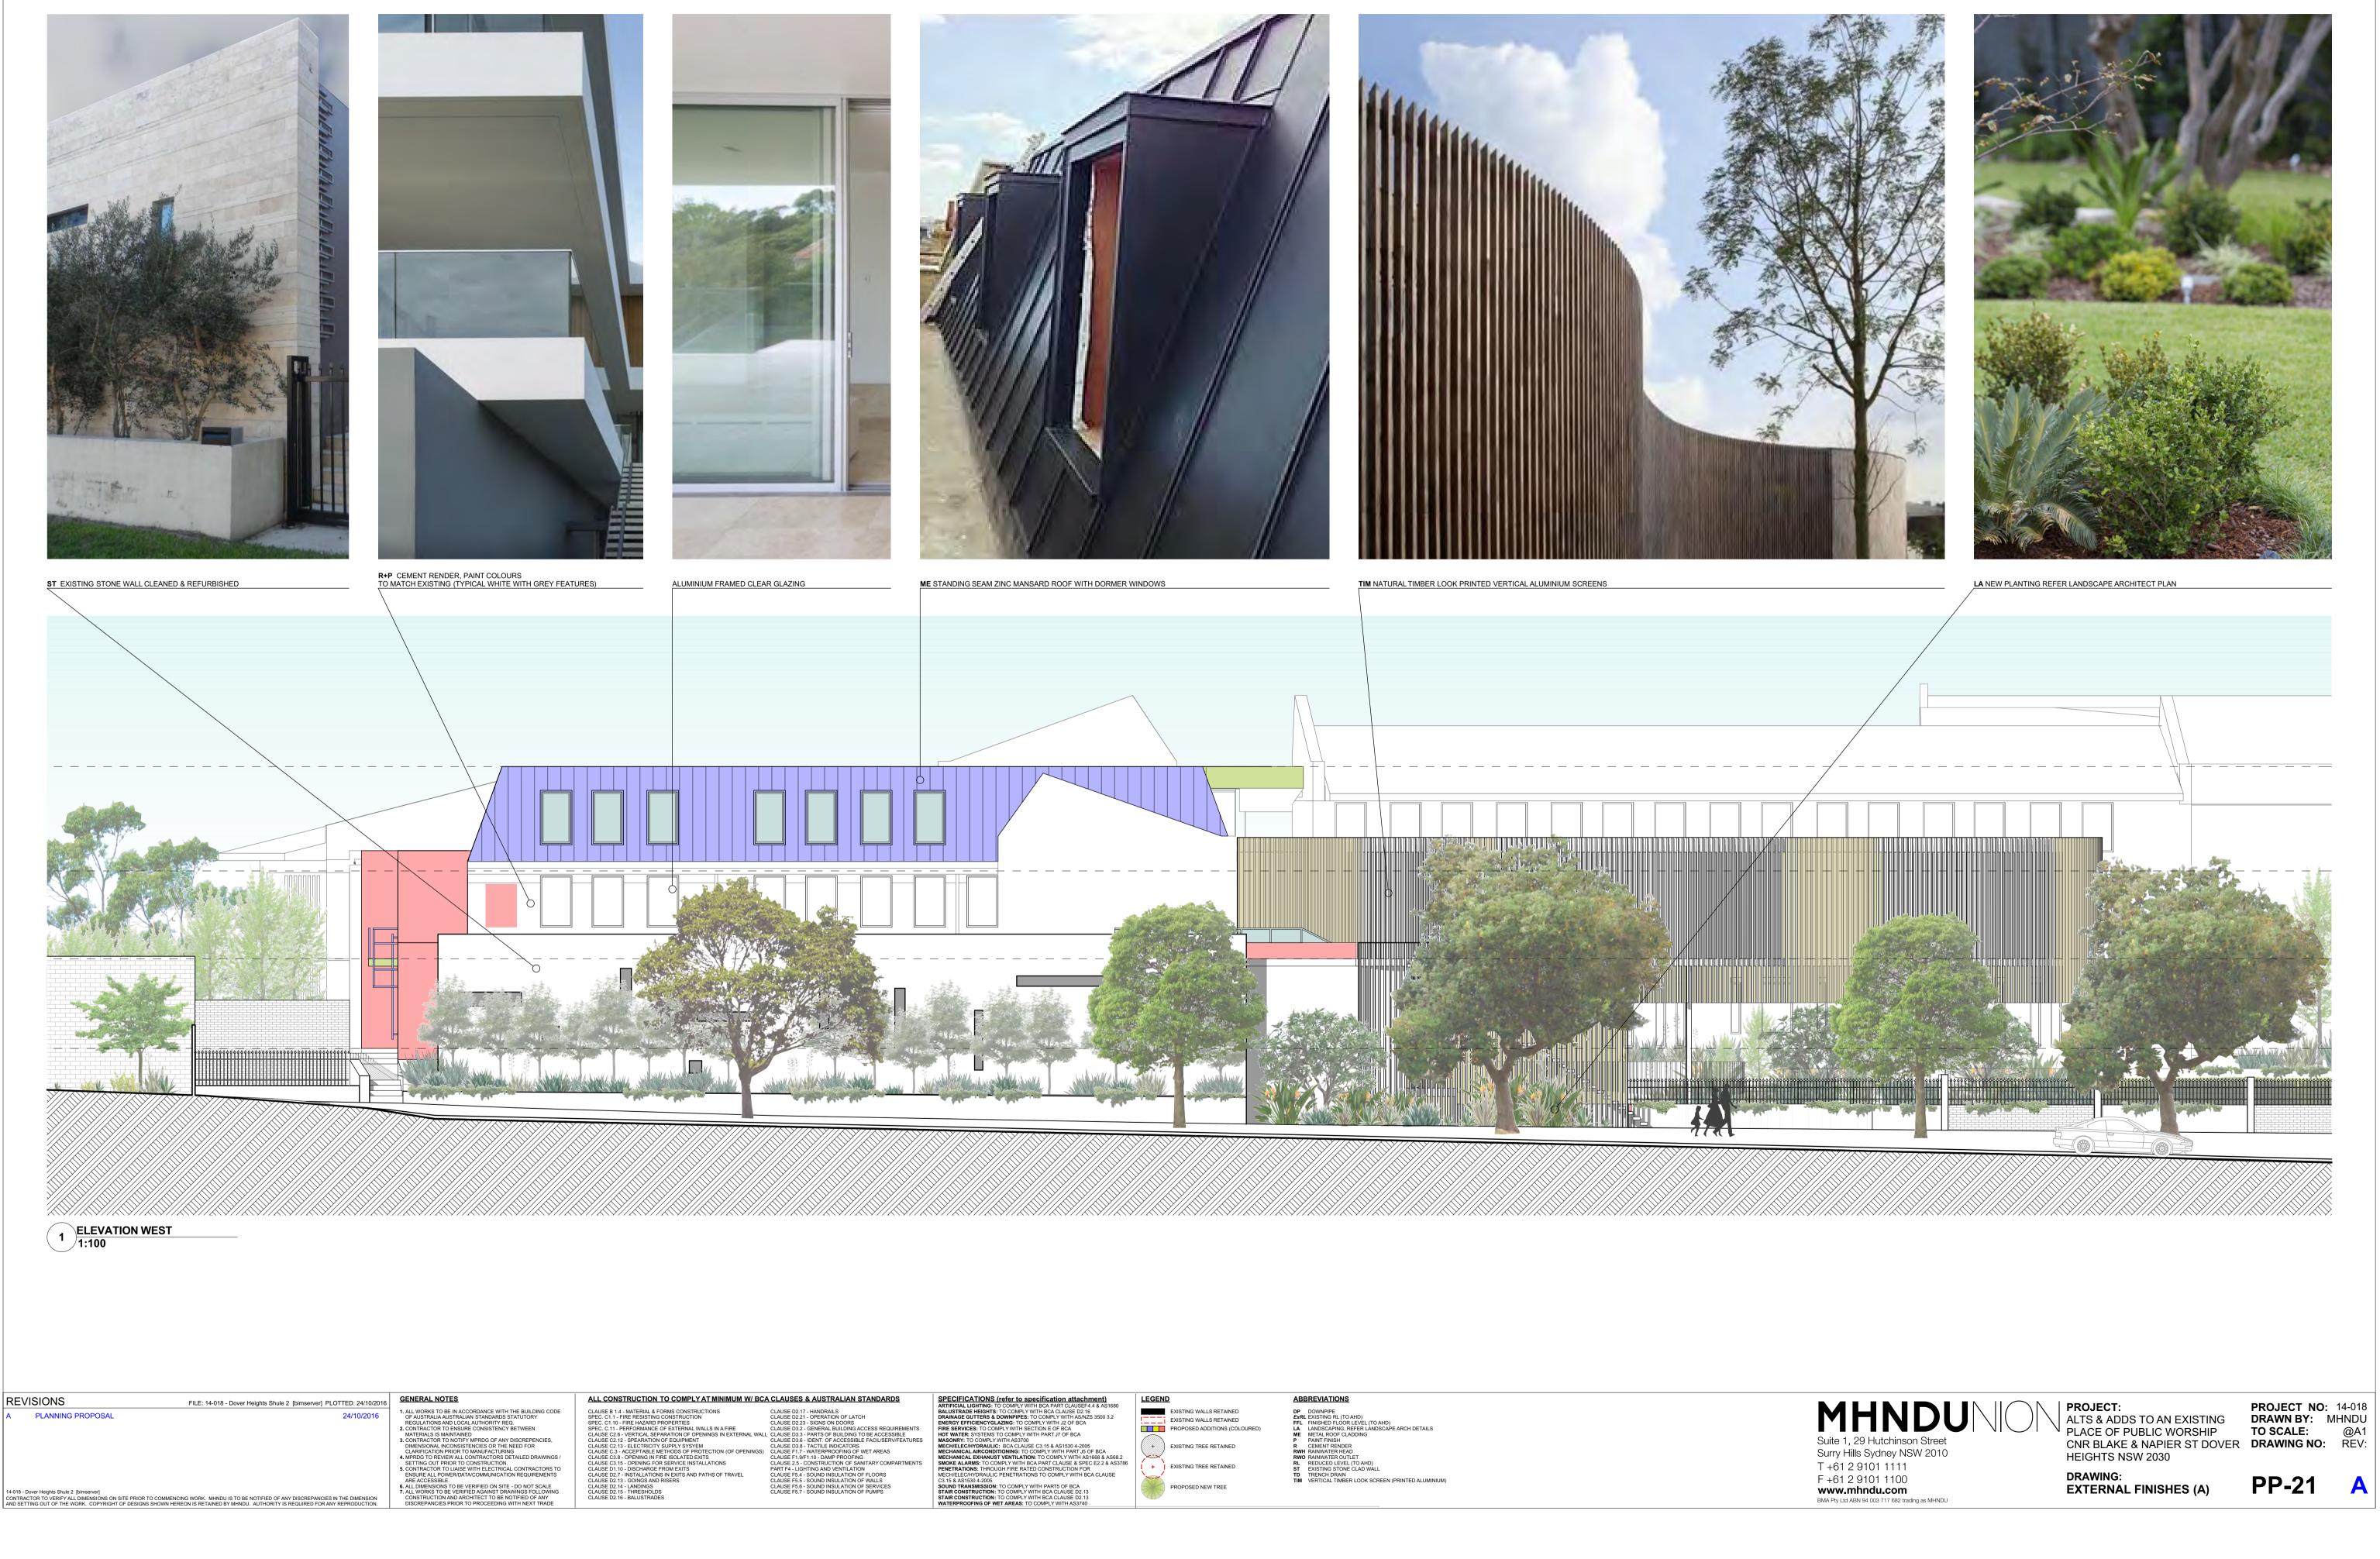

## **CONTROLS SUMMARY** SITE AREA: 1245 GFA: FSR: LANDSCAPE (DEEPSOIL

DP DOWNPIPE EXRL EXISTING RL (TO AHD) FFL FINISHED FLOOR LEVEL (TO AHD) LA LANDSCAPING, REFER LANDSCAPE ARCH DETAILS ME METAL ROOF CLADDING P PAINT FINISH R CEMENT RENDER RWW RAINWATER HEAD RWW RAINWATER OUTLET RL REDUCED LEVEL (TO AHD) ST EXISTING STONE CLAD WALL TD TRENCH DRAIN TIM VERTICAL TIMBER LOOK SCREEN (PRINTED ALUMINIUM)

ABBREVIATIONS

| 45m <sup>2</sup> | CONTROLS          | EXISTING           | PROPOSED           |
|------------------|-------------------|--------------------|--------------------|
|                  | 623m <sup>2</sup> | 736m <sup>2</sup>  | 1560m <sup>2</sup> |
|                  | 0.5 : 1           | 0.6 : 1            | 1.25 : 1           |
| IL)              | N/A               | 154 m <sup>2</sup> | 116 m <sup>2</sup> |

LEGEND EXISTING WALLS RETAINED EXISTING WALLS RETAINED PROPOSED ADDITIONS (COLOURED) EXISTING TREE RETAINED J EXISTING TREE RETAINED PROPOSED NEW TREE

DP DOWNPIPE EXAL EXISTING RL (TO AHD) FFL FINISHED FLOOR LEVEL (TO AHD) LA LANDSCAPING, REFER LANDSCAPE ARCH DETAILS ME METAL ROOF CLADDING P PAINT FINISH R CEMENT RENDER RWH RAINWATER OTLET RL REDUCED LEVEL (TO AHD) ST EXISTING STONE CLAD WALL TD TRENCH DRAIN TIM VERTICAL TIMBER LOOK SCREEN (PRINTED ALUMINIUM)