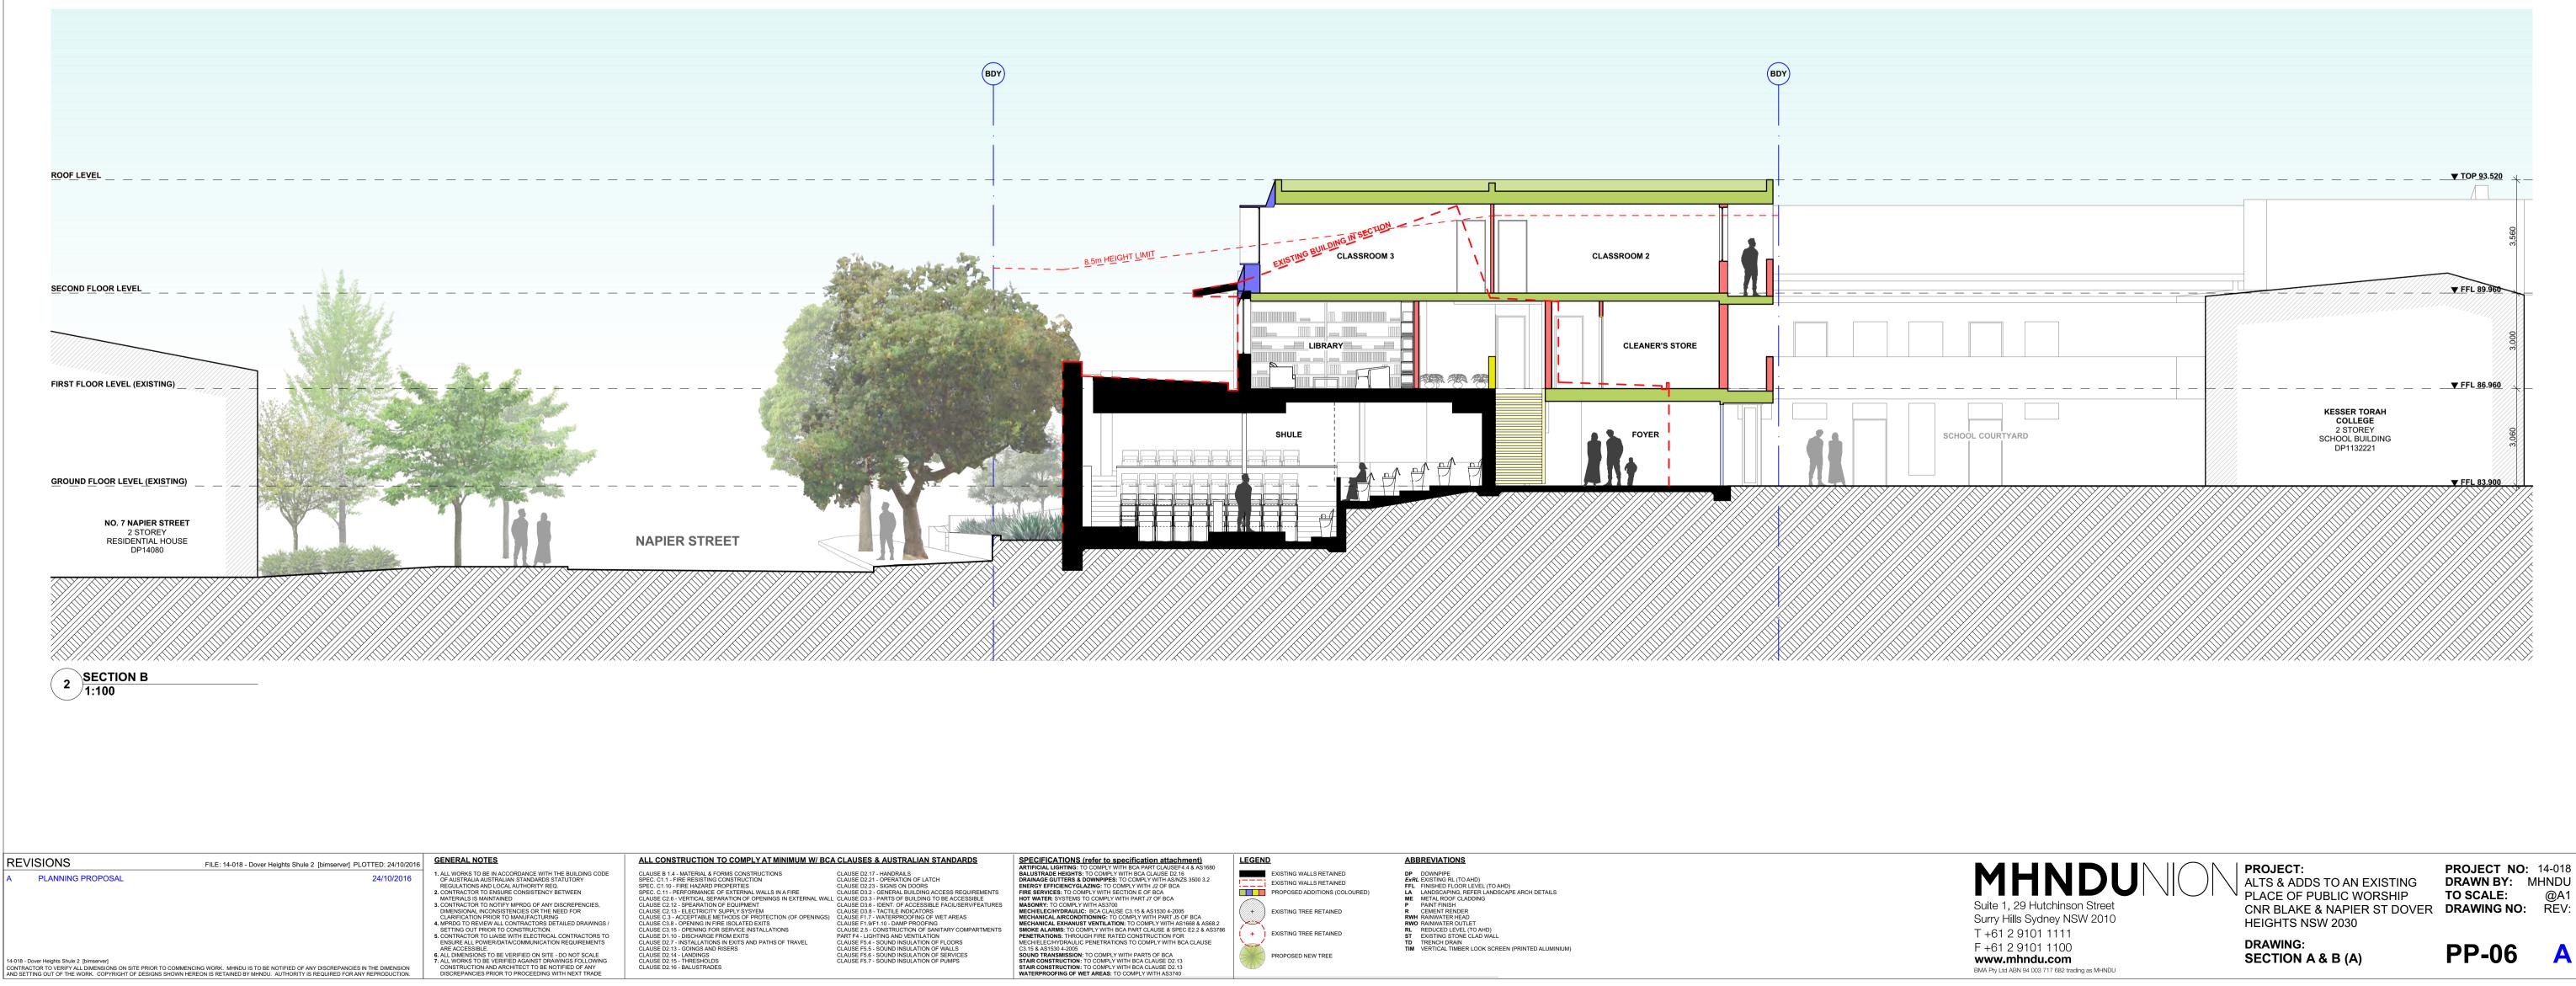

VEHICULAR ACCESS

**VIEWS / OUTLOOK** 

PROPOSED BUILDING FOOTPRIN

Α

PLANNING PROPOSAL

| REVISIONS | FILE: 14-018 - Dover Heights Shule 2 [bimserver] PLOTTED: 24/10/2016                                                                                                             | GENERAL NOTES                                                                                                                                                                                                                                                                                                                                                                                                                                                                                                                                                                                                                                                                                                                                                                                                | ALL CONSTRUCTION TO COMPLY AT MINIMUM W/ BC                                                                                                                                                                                                                                                                                                                                                                                                                                                                                                                                                                                                                                                                                                                           | A CLAUSES & AUSTRALIAN STANDARD                                                    |
|-----------|----------------------------------------------------------------------------------------------------------------------------------------------------------------------------------|--------------------------------------------------------------------------------------------------------------------------------------------------------------------------------------------------------------------------------------------------------------------------------------------------------------------------------------------------------------------------------------------------------------------------------------------------------------------------------------------------------------------------------------------------------------------------------------------------------------------------------------------------------------------------------------------------------------------------------------------------------------------------------------------------------------|-----------------------------------------------------------------------------------------------------------------------------------------------------------------------------------------------------------------------------------------------------------------------------------------------------------------------------------------------------------------------------------------------------------------------------------------------------------------------------------------------------------------------------------------------------------------------------------------------------------------------------------------------------------------------------------------------------------------------------------------------------------------------|------------------------------------------------------------------------------------|
|           | 24/10/2016<br>D COMMENCING WORK, MHNDU IS TO BE NOTIFIED OF ANY DISCREPANCIES IN THE DIMENSION<br>SHOWN HEREON IS RETAINED BY MHNDU, AUTHORITY IS REQUIRED FOR ANY REPRODUCTION. | 1. ALL WORKS TO BE IN ACCORDANCE WITH THE BUILDING CODE<br>OF AUSTRALIA AUSTRALIAN STANDARDS STATUTORY<br>REGULATIONS AND LOCAL AUTHORITY REO. 2. CONTRACTOR TO ENSURE CONSISTENCY BETWEEN<br>MATERIALS IS MAINTAINED 3. CONTRACTOR TO NOTIFY MPRDG OF ANY DISCREPENCIES,<br>DIMENSIONAL INCONSISTENCIES OR THE NEED FOR<br>CLARIFICATION PRIOR TO MANUFACTURING 4. MPRDG TO REVIEW ALL CONTRACTORS DETAILED DRAWINGS /<br>SETTING OUT PRIOR TO MANUFACTURING 5. CONTRACTOR TO LIAISE WITH ELECTRICAL CONTRACTORS TO<br>ENSURE ALL POWER/DATA/COMMUNICATION REQUIREMENTS<br>ARE ACCESSIBLE. 6. ALL DIMENSIONS TO BE VERIFIED ON SITE - DO NOT SCALE 7. ALL WORKS TO BE VERIFIED ON SITE - DO LOWING<br>CONSTRUCTION AND ARCHITECT TO BE NOTIFIED OF ANY<br>DISCREPANCIES PRIOR TO PROCEEDING WITH NEXT TRADE | CLAUSE B 1.4 - MATERIAL & FORMS CONSTRUCTIONS<br>SPEC. C1.1 - FIRE RESISTING CONSTRUCTION<br>SPEC. C1.1 - FIRE HAZARD PROPERTIES<br>SPEC. C.1.1 - PERFORMANCE OF EXTERNAL WALLS IN A FIRE<br>CLAUSE C2.6 - VERTICAL SEPARATION OF PONINGS IN EXTERNAL WAI<br>CLAUSE C2.6 - VERTICAL SEPARATION OF PONINGS IN EXTERNAL WAI<br>CLAUSE C2.1 - SPEARATION OF EQUIPMENT<br>CLAUSE C2.1 - ELECTRICITY SUPPLY SYSYEM<br>CLAUSE C3 ACCEPTABLE METHODS OF PROTECTION (OF OPENINGS)<br>CLAUSE C3.1 - OPENING IN FIRE ISOLATED EXITS<br>CLAUSE C3.15 - OPENING FOR SERVICE INSTALLATIONS<br>CLAUSE D2.7 - INSTALLATIONS IN EXITS AND PATHS OF TRAVEL<br>CLAUSE D2.1 - GOINGS AND RISERS<br>CLAUSE D2.15 - THRESHOLDS<br>CLAUSE D2.16 - TANEESHOLDS<br>CLAUSE D2.16 - BALUSTRADES | CLAUSE D3.6 - IDENT. OF ACCESSIBLE FACIL/SERV/<br>CLAUSE D3.8 - TACTILE INDICATORS |

## **CONTROLS SUMMARY** SITE AREA: 1245 GFA: FSR: LANDSCAPE (DEEPSOIL

DP DOWNPIPE EXRL EXISTING RL (TO AHD) FFL FINISHED FLOOR LEVEL (TO AHD) LA LANDSCAPING, REFER LANDSCAPE ARCH DETAILS ME METAL ROOF CLADDING P PAINT FINISH R CEMENT RENDER RWW RAINWATER HEAD RWW RAINWATER OUTLET RL REDUCED LEVEL (TO AHD) ST EXISTING STONE CLAD WALL TD TRENCH DRAIN TIM VERTICAL TIMBER LOOK SCREEN (PRINTED ALUMINIUM)

ABBREVIATIONS

| 45m <sup>2</sup> | CONTROLS          | EXISTING           | PROPOSED           |
|------------------|-------------------|--------------------|--------------------|
|                  | 623m <sup>2</sup> | 736m <sup>2</sup>  | 1560m <sup>2</sup> |
|                  | 0.5 : 1           | 0.6 : 1            | 1.25 : 1           |
| IL)              | N/A               | 154 m <sup>2</sup> | 116 m <sup>2</sup> |