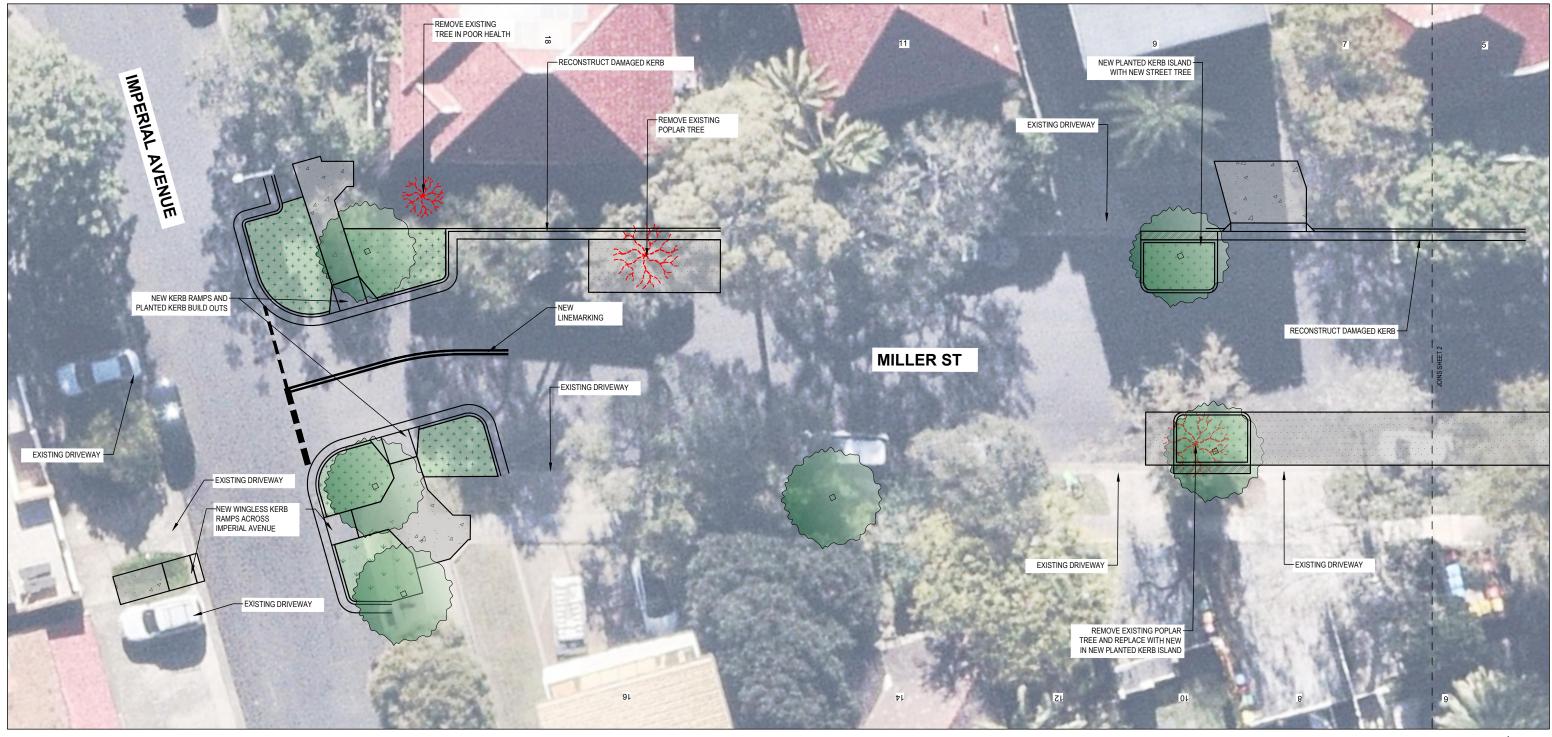

## MILLER STREET, BONDI **STREETSCAPE UPGRADE - OPTION B**



## LEGEND





NEW CONCRETE FOOTPATH PAVEMENT



NEW TURF



NEW TACTILE GROUND SURFACE INDICATORS



NEW CONCRETE KERB & GUTTER NEW STREET SIGN

LOW LEVEL PLANTING IN NEW GARDEN BED



NEW ADVANCED SPECIES STREET TREE

RE-SHEET DAMAGED ROAD PAVEMENT





## MILLER STREET, BONDI **STREETSCAPE UPGRADE - OPTION B**



## LEGEND



NEW CONCRETE FOOTPATH PAVEMENT





NEW TURF



NEW TACTILE GROUND SURFACE INDICATORS

NEW CONCRETE KERB & GUTTER

NEW STREET SIGN

LOW LEVEL PLANTING IN NEW GARDEN BED

RE-SHEET DAMAGED ROAD PAVEMENT

NEW RAIN GARDEN



NEW ADVANCED SPECIES STREET TREE