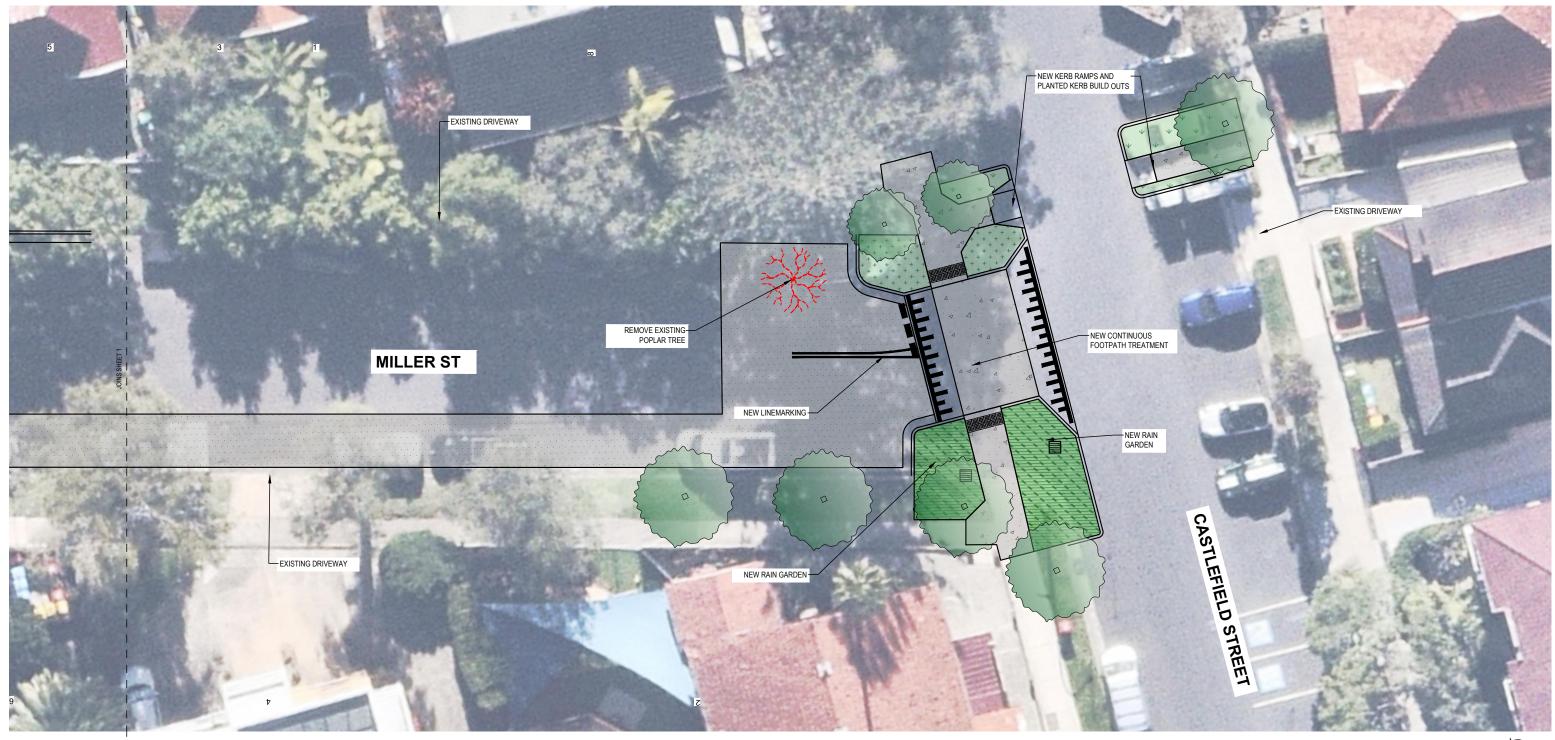

## MILLER STREET, BONDI **STREETSCAPE UPGRADE - OPTION B**



## LEGEND





NEW CONCRETE FOOTPATH PAVEMENT



NEW TURF



NEW TACTILE GROUND SURFACE INDICATORS



NEW CONCRETE KERB & GUTTER NEW STREET SIGN

LOW LEVEL PLANTING IN NEW GARDEN BED



NEW ADVANCED SPECIES STREET TREE

RE-SHEET DAMAGED ROAD PAVEMENT





## MILLER STREET, BONDI **STREETSCAPE UPGRADE - OPTION B**



## LEGEND



NEW CONCRETE FOOTPATH PAVEMENT





NEW TURF



NEW TACTILE GROUND SURFACE INDICATORS

NEW CONCRETE KERB & GUTTER

NEW STREET SIGN

LOW LEVEL PLANTING IN NEW GARDEN BED

RE-SHEET DAMAGED ROAD PAVEMENT

NEW RAIN GARDEN



NEW ADVANCED SPECIES STREET TREE