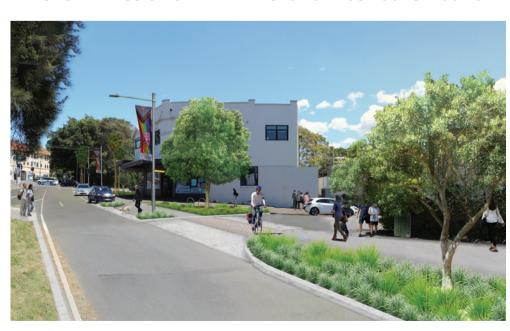

## **Curlewis St Streetscape Upgrade**

## Western end - Old South Head Road intersection

1

For more information about this project and to provide feedback, visit: haveyoursay.waverley.nsw.gov.au/curlewisstreetscape



## ARTIST'S IMPRESSION OF THE INTERSECTION POST-CONSTRUCTION



## **LEGEND**

- Trees to be planted
- Existing trees
- Raingarden

  Turfed and low level planting area
- Bike path
  - New paved footpath
- New shared path
- Concrete footpath

- Existing footpath
- Raised continuous shared footpath
- Concrete driveway
- Traffic island
- Dividing line marking
- Connection of new shared path to existing bike lane
- --> Direction of vehicles