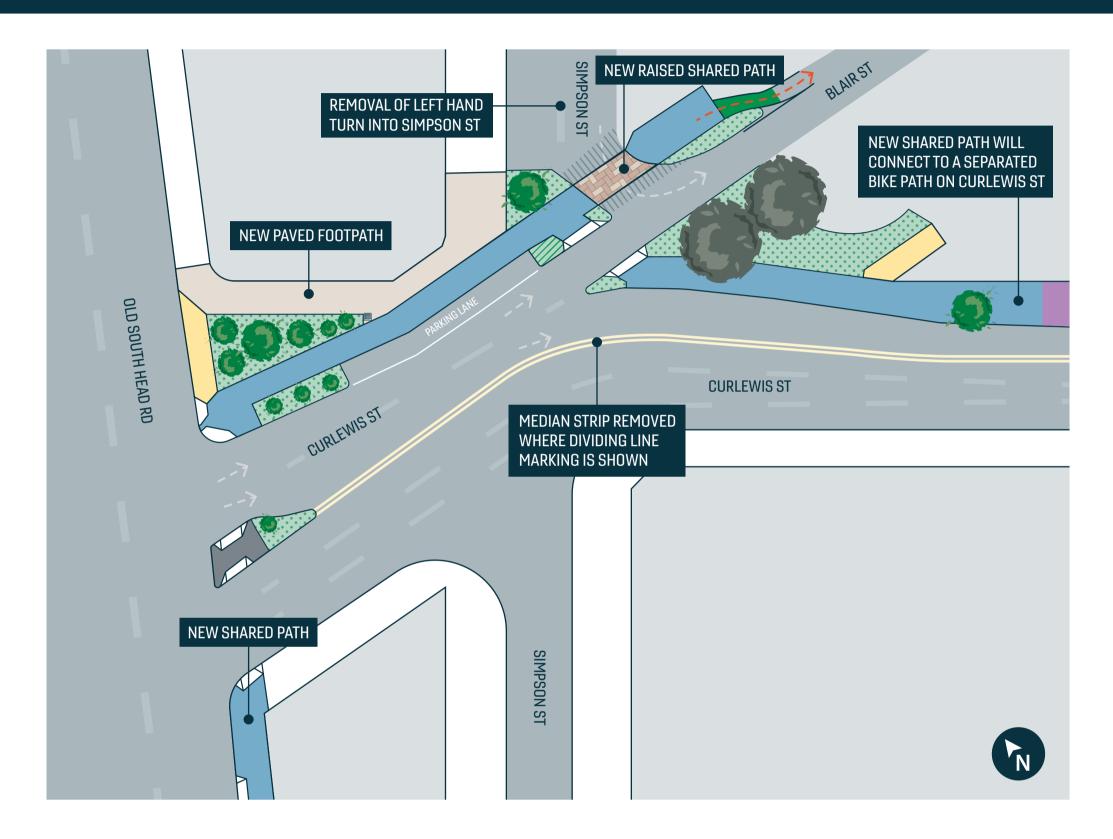

## Western end - Old South Head Road intersection

1

For more information about this project and to provide feedback, visit: haveyoursay.waverley.nsw.gov.au/curlewisstreetscape

## **LEGEND**

- Trees to be planted
- Existing trees
- Raingarden

  Turfed and low level planting area
- Bike path
  - New paved footpath
- New shared path
- Concrete footpath

- Existing footpath
- Raised continuous shared footpath
- Concrete driveway
- Traffic island
- Dividing line marking
- Connection of new shared path to existing bike lane
- --> Direction of vehicles