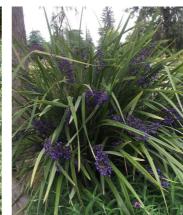

### **PLANTING**

Banksia 'Coastal Cushions'

Callistemon 'White Anzac'

Leptospermum 'Outrageous'

Westringia fruticosa 'smokey'

Dianella tasmanica

Goodenia ovata

Lomandra longifolia 'easy as'