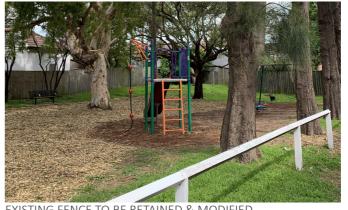

# SITE ANALYSIS PLAN GILGANDRA ROAD **LANEWAY EXISTING FOOTPATH** TREES TO BE RETAINED AND PROTECTED WEED SPECIES TO BE REMOVED AS RECOMMENDED IN ARBORIST EXISTING BIN TO BE REPLACED WITH NEW BIN ENCLOSURE WATER METER TO BE RETAINED AND PROTECTED ON SITE EXISTING TIMBER BOLLARDS TO BE REMOVED **EXISTING FENCE TO BE RETAINED** EXISTING ARRIS RAIL FENCE TO BE RETAINED EXISTING FURNITURE TO BE RETAINED EXISTING PLAYGROUND EQUIPMENT, PLAYGROUND MULCH AND TIMBER EDGE TO BE REMOVED EXISTING LIGHTPOLE TO BE RETAINED & PROTECTED

## Site Photos

PLAYGROUND EQUIPMENT TO BE REMOVED & REPLACED

Project Title: **ONSLOW STREET RESERVE UPGRADE**  **Existing Conditions** 

**SK-001** Drawing No:

13.04.23 Date:

DW Drawn by:

1:150@A3 Scale: