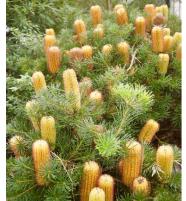

### **PLANTING**

Banksia 'Coastal Cushions'

Callistemon 'White Anzac'

Leptospermum 'Outrageous'

Westringia fruticosa 'smokey'

Dianella tasmanica

Goodenia ovata

Lomandra longifolia 'easy as'