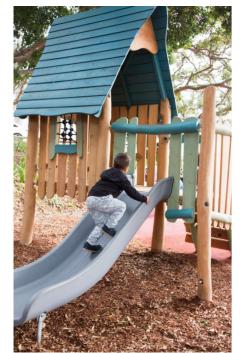

## Site Photos

PLAYGROUND EQUIPMENT TO BE REMOVED & REPLACED

Project Title: **ONSLOW STREET RESERVE UPGRADE**  **Existing Conditions** 

**SK-001** Drawing No:

13.04.23 Date:

DW Drawn by:

1:150@A3 Scale: