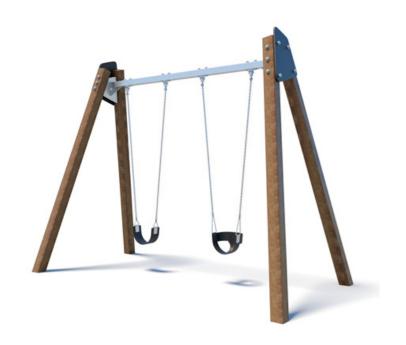

#### **SWINGS**

OPTION 2 - ROBUST METAL

### SWING SEAT OPTIONS:

OPTION 1 - DOUBLE SWING SEAT

OPTION 2- SINGLE NEST SEAT

OPTION 3 - BRIGHT AND COLOURFUL