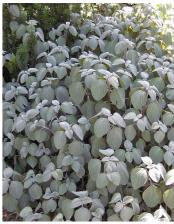

### **PLANTING**

Banksia 'Coastal Cushions'

Callistemon 'White Anzac'

Leptospermum 'Outrageous'

Westringia fruticosa 'smokey'

Dianella tasmanica

Goodenia ovata

Lomandra longifolia 'easy as'

Plectranthus argentatus

Project Title: GILGANDRA RESERVE UPGRADE

Drawing Name: Precedent Images

Drawing No: SK-004

Date: 13.04.23

Drawn by: DW

Scale: NTS