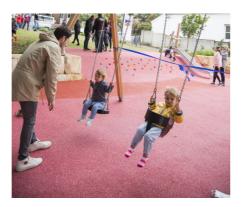

### SWING SEAT OPTIONS:

OPTION 1 - DOUBLE SWING SEAT

OPTION 2- SINGLE NEST SEAT

OPTION 3 - BRIGHT AND COLOURFUL