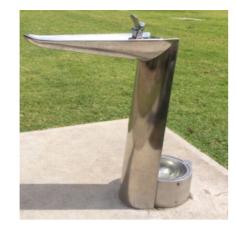

### ASSET REPLACEMENTS & UPGRADES

NEW BIN ENCLOSURE NEW PAR

NEW PARK SIGNAGE NEW DRINKING FOUNTAIN

NEW RECYCLED PLASTIC BOLLARD

NEW PARK SEATING TO REPLACE EXISTING BENCHES. ADDITIONAL SEATING TO PLAYGROUND AREA