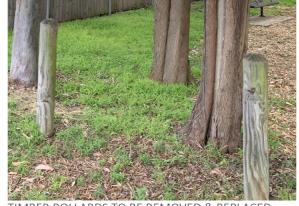

# SITE ANALYSIS PLAN GILGANDRA ROAD **LANEWAY EXISTING FOOTPATH** TREES TO BE RETAINED AND PROTECTED WEED SPECIES TO BE REMOVED AS RECOMMENDED IN ARBORIST EXISTING BIN TO BE REPLACED WITH NEW BIN ENCLOSURE WATER METER TO BE RETAINED AND PROTECTED ON SITE EXISTING TIMBER BOLLARDS TO BE REMOVED **EXISTING FENCE TO BE RETAINED** EXISTING ARRIS RAIL FENCE TO BE RETAINED EXISTING FURNITURE TO BE RETAINED EXISTING PLAYGROUND EQUIPMENT, PLAYGROUND MULCH AND TIMBER EDGE TO BE REMOVED EXISTING LIGHTPOLE TO BE RETAINED & PROTECTED

## Site Photos

PLAYGROUND EQUIPMENT TO BE REMOVED & REPLACED

Project Title: **ONSLOW STREET RESERVE UPGRADE**  **Existing Conditions** 

**SK-001** Drawing No:

13.04.23 Date:

DW Drawn by:

1:150@A3 Scale: