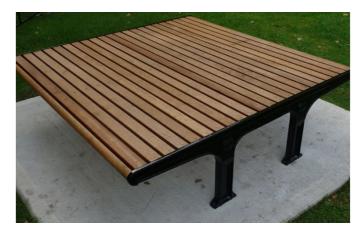

IMPROVED ACCESSIBILITY FOR ALL USERS
- NEW PARK BENCH
   EXISTING CONCRETE SLABS RETAINED WHERE POSSIBLE
- RENEWED PLAY AREA
   NEW SMALL PLAY TOWER, SWING & ROCKER
  WITH RUBBER SOFTFALL SURFACE
- **(5**) NEW TURF

- **6**) EXISTING TREES RETAINED AND PROTECTED
- **7** EXISTING FENCE RETAINED -MODIFIED TO ACCOMODATE NEW CONCRETE PATH
- **8**) NEW RECYCLED PLASTIC BOLLARDS
- **9** EXISTING CONCRETE PATH
- (10) GILGANDRA ROAD

Project Title: GILGANDRA RESERVE UPGRADE

Drawing Name: Proposed Elevation

Drawing No: SK-003

Date: 13.04.23

Drawn by: DW

Scale: 1:150@A3



### ASSET REPLACEMENTS & UPGRADES



NEW BIN ENCLOSURE NEW PAR



NEW PARK SIGNAGE NEW DRINKING FOUNTAIN



NEW RECYCLED PLASTIC BOLLARD



NEW PARK SEATING TO REPLACE EXISTING BENCHES. ADDITIONAL SEATING TO PLAYGROUND AREA



NEW PARK SEATING TABLE

## PLAYGROUND IDEAS



NEW NATURE PLAY AREA



RENEWED PLAY AREA AND EQUIPMENT



NEW UNDERPLANTING TO EXISTING TREES



### **PLANTING**



Banksia 'Coastal Cushions'



Callistemon 'White Anzac'



Leptospermum 'Outrageous'



Westringia fruticosa 'smokey'



Dianella tasmanica



Goodenia ovata



Lomandra longifolia 'easy as'



Plectranthus argentatus

Project Title: GILGANDRA RESERVE UPGRADE

Drawing Name: Precedent Images

Drawing No: SK-004

Date: 13.04.23

Drawn by: DW

Scale: NTS



## PLAY EQUIPMENT OPTIONS

### PLAY TOWERS- MATERIALITY OPTIONS



OPTION 1 - NATURAL

#### **SWINGS**





OPTION 2 - ROBUST METAL

### SWING SEAT OPTIONS:



OPTION 1 - DOUBLE SWING SEAT



OPTION 2- SINGLE NEST SEAT



OPTION 3 - BRIGHT AND COLOURFUL

### GROUP / INCLUSIVE