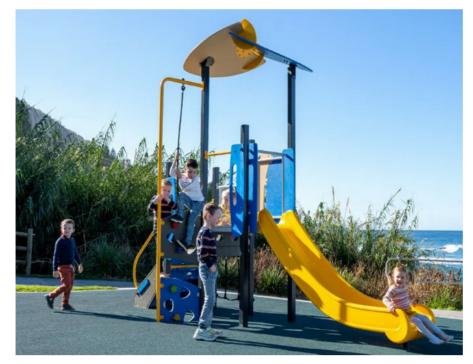

### PLAY TOWERS- MATERIALITY OPTIONS

OPTION 1 - NATURAL

#### **SWINGS**

OPTION 2 - ROBUST METAL