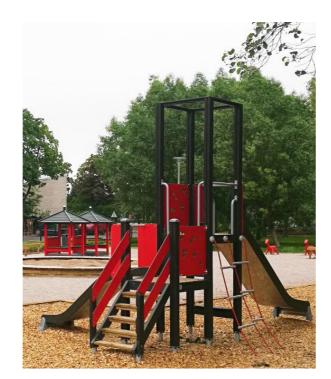

## PLAY EQUIPMENT OPTIONS

### PLAY TOWERS- MATERIALITY OPTIONS

OPTION 1 - NATURAL