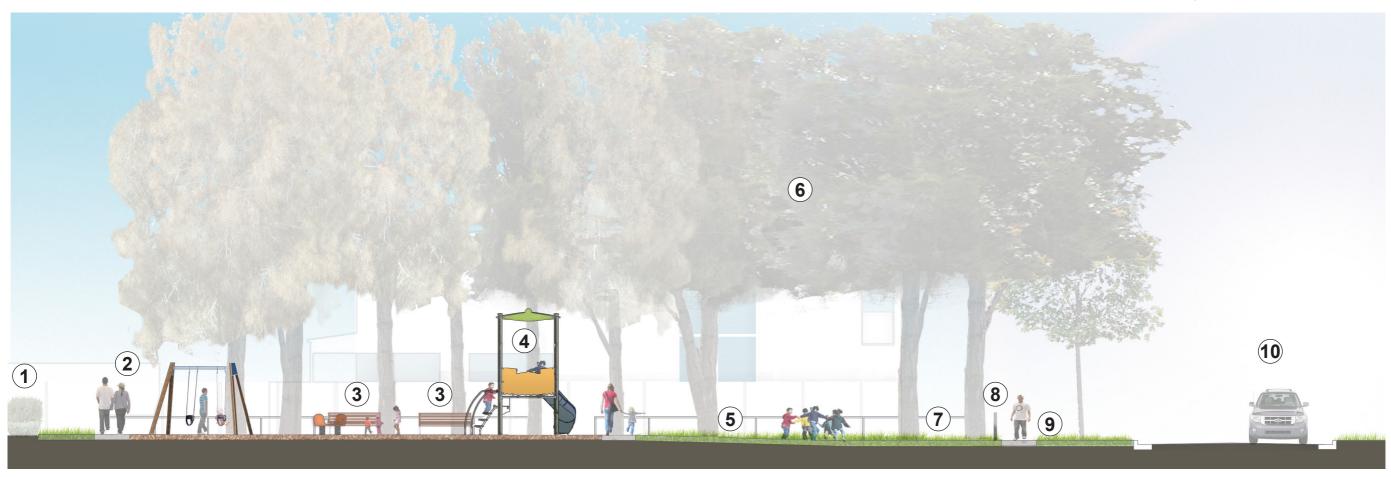

### **LEGEND**

- NEW SCREENING PLANTING TO BOUNDARY FENCES
   EXISTING PLANTING RETAINED WHERE POSSIBLE
- NEW CONCRETE CIRCULATION PATH
   IMPROVED ACCESSIBILITY FOR ALL USERS
- NEW PARK BENCH
   EXISTING CONCRETE SLABS RETAINED WHERE POSSIBLE
- RENEWED PLAY AREA
   NEW SMALL PLAY TOWER, SWING & ROCKER
  WITH RUBBER SOFTFALL SURFACE
- **(5**) NEW TURF

- **6**) EXISTING TREES RETAINED AND PROTECTED
- **7** EXISTING FENCE RETAINED -MODIFIED TO ACCOMODATE NEW CONCRETE PATH
- **8**) NEW RECYCLED PLASTIC BOLLARDS
- **9** EXISTING CONCRETE PATH
- (10) GILGANDRA ROAD

Project Title: GILGANDRA RESERVE UPGRADE

Drawing Name: Proposed Elevation

Drawing No: SK-003

Date: 13.04.23

Drawn by: DW

Scale: 1:150@A3