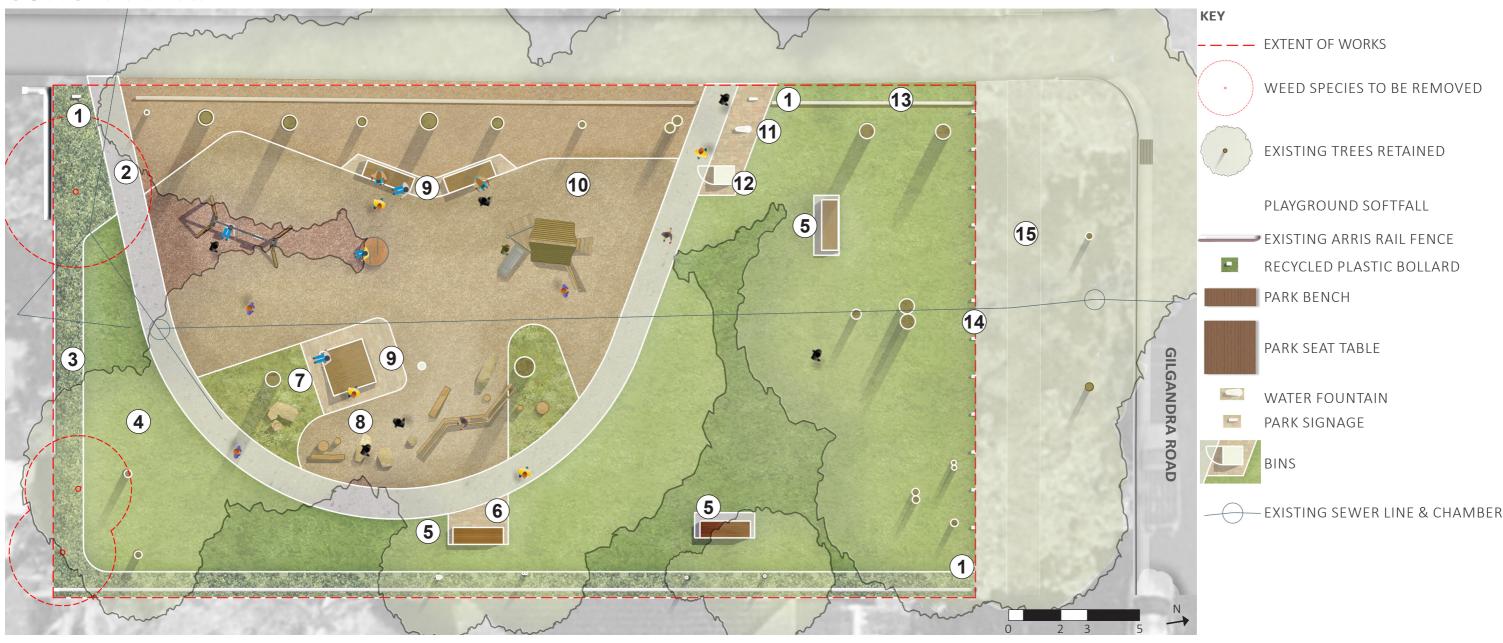

## **CONCEPT PLAN**

#### **LEGEND**

- 1 NEW PARK SIGNAGE
- NEW CONCRETE CIRCULATION PATH
   IMPROVED ACCESSIBILITY FOR ALL USERS
- NEW SCREENING PLANTING TO BOUNDARY FENCES
   EXISTING PLANTING RETAINED WHERE POSSIBLE
- 4 OPEN TURF AREA RETAINED
- **5** EXISTING PARK BENCH EXISTING CONCRETE SLABS RETAINED WHERE POSSIBLE

- **6** RECYCLED BRICK PAVING
- EXISTING TREES RETAINED AND PROTECTED
   NEW GARDEN BEDS BENEATH EXISTING TREES IN NATURE PLAY
- 8 NEW NATURE PLAY AREA
  BALANCING LOGS & STEPPERS IN ORGANIC MULCH SOFTFALL
- 9 NEW PARK SEAT TABLE AND SEATS RENEWED PLAY AREA
- NEW SMALL PLAY TOWER, SWING & ROCKER /SPINNER
  WITH ORGANIC MULCH SOFTFALL SURFACE
   TODDLER SCHOOLAGE PLAY GROUP

- (11) NEW WATER FOUNTAIN
- **12** NEW BIN ENCLOSURE
- EXISTING FENCE RETAINED
   MODIFIED TO ACCOMODATE NEW CONCRETE PATH
- 14) NEW RECYCLED PLASTIC BOLLARDS
- **15** EXISTING FOOTPATH

Project Title: GILGANDRA RESERVE UPGRADE

Drawing Name: Concept Plan

Drawing No: SK-002

Date: 13.04.23

Drawn by: DW

Scale: 1:150@A3

Key Plan