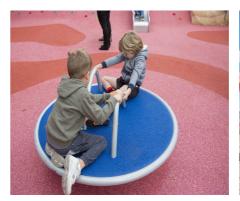

### GROUP / INCLUSIVE PLAY OPTIONS

OPTION 1 - SPINNER

OPTION 2 - ROCKER

OPTION 3 - SEESAW

Project Title: GILGANDRA RESERVE UPGRADE

Drawing Name: Play Equipment Options

Drawing No: SK-005

Date: 13.04.23