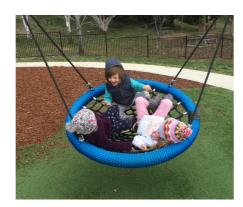

### SWING SEAT OPTIONS:

OPTION 1 - DOUBLE SWING SEAT

OPTION 2- SINGLE NEST SEAT

OPTION 3 - BRIGHT AND COLOURFUL